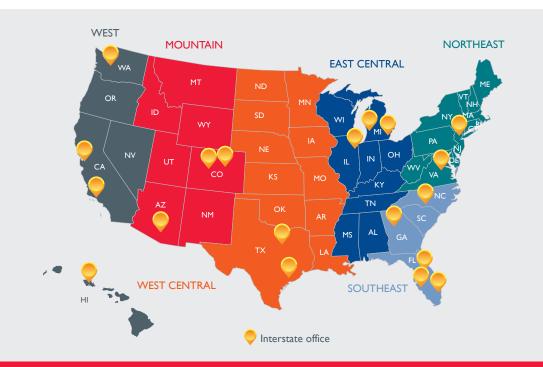

# NATIONAL COVERAGE 800–622–6433 | 24-Hour Emergency Response InterstateRestoration.com