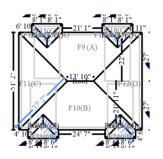

#### Roof

3811.64 Surface Area 268.34 Total Perimeter Length 242.27 Total Hip Length 38.12 Number of Squares 31.82 Total Ridge Length

# **Grand Total Areas:**

| 0.00 SF Walls                                  | 0.00 SF Ceiling                                                            | 0.00 SF Walls and Ceiling   |
|------------------------------------------------|----------------------------------------------------------------------------|-----------------------------|
| 0.00 SF Floor                                  | 0.00 SY Flooring                                                           | 0.00 LF Floor Perimeter     |
| 0.00 SF Long Wall                              | 0.00 SF Short Wall                                                         | 0.00 LF Ceil. Perimeter     |
| 0.00 Floor Area<br>0.00 Exterior Wall Area     | <ul><li>0.00 Total Area</li><li>0.00 Exterior Perimeter of Walls</li></ul> | 0.00 Interior Wall Area     |
| 3,811.64 Surface Area 31.82 Total Ridge Length | 38.12 Number of Squares<br>242.27 Total Hip Length                         | 0.00 Total Perimeter Length |