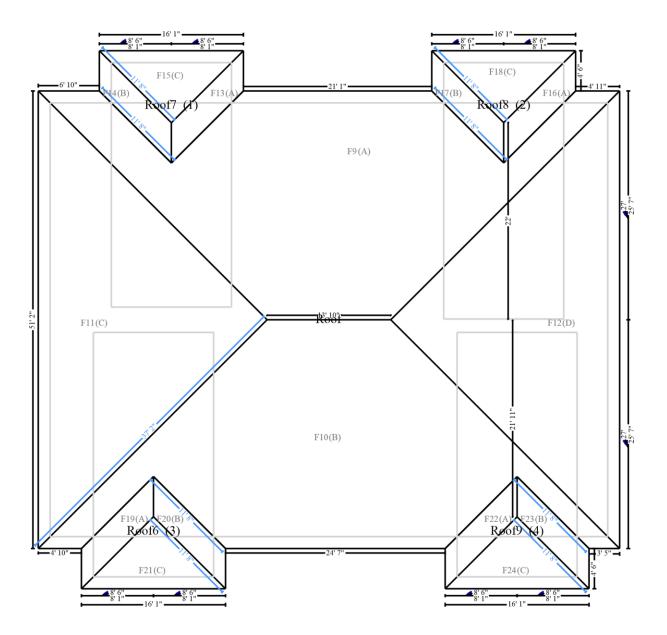

#### Roof

3811.64 Surface Area 268.34 Total Perimeter Length 242.27 Total Hip Length 38.12 Number of Squares 31.82 Total Ridge Length

# **Grand Total Areas:**

| 0.00 SF Walls                                  | 0.00 SF Ceiling                                                            | 0.00 SF Walls and Ceiling   |
|------------------------------------------------|----------------------------------------------------------------------------|-----------------------------|
| 0.00 SF Floor                                  | 0.00 SY Flooring                                                           | 0.00 LF Floor Perimeter     |
| 0.00 SF Long Wall                              | 0.00 SF Short Wall                                                         | 0.00 LF Ceil. Perimeter     |
| 0.00 Floor Area<br>0.00 Exterior Wall Area     | <ul><li>0.00 Total Area</li><li>0.00 Exterior Perimeter of Walls</li></ul> | 0.00 Interior Wall Area     |
| 3,811.64 Surface Area 31.82 Total Ridge Length | 38.12 Number of Squares<br>242.27 Total Hip Length                         | 0.00 Total Perimeter Length |