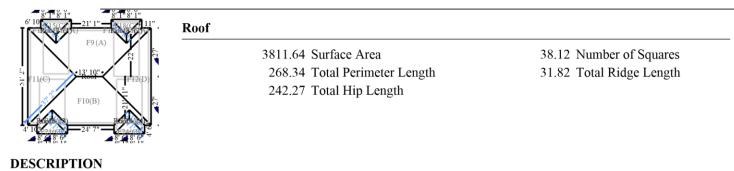

#### SKETCH1

#### DESCRIPTION

**4 UNIT APARTMENT BUILDING** 

NOTES:

Main Level

QTY

## **RYZE** Claim Solutions

|                                                          | QTY       |
|----------------------------------------------------------|-----------|
| Tear off, haul and dispose of comp. shingles - Laminated | 38.12 SQ  |
| Roofing felt - 15 lb double coverage/low slope           | 38.12 SQ  |
| Laminated - comp. shingle rfg w/out felt                 | 44.00 SQ  |
| Ridge cap - composition shingles                         | 274.09 LF |
| Drip edge                                                | 268.34 LF |
| Exterior cover for ventilation duct, 5" or 6"            | 8.00 EA   |
| Flat roof exhaust vent / cap - gooseneck 8"              | 28.00 EA  |
| Flashing - pipe jack                                     | 8.00 EA   |
| Evaporative cooler - Detach & reset                      | 4.00 EA   |
| Valley metal                                             | 93.56 LF  |
| Taxes, insurance, permits & fees (Bid Item)              | 1.00 EA   |
|                                                          |           |

NOTES:

2009-11-08-2106-15 3/21/2017

**Grand Total Areas:** 

|     | 0.00 SF Walls<br>0.00 SF Floor                  | 0.00 SF Ceiling<br>0.00 SY Flooring                    |      | SF Walls and Ceiling<br>LF Floor Perimeter |
|-----|-------------------------------------------------|--------------------------------------------------------|------|--------------------------------------------|
|     | 0.00 SF Long Wall                               | 0.00 SF Short Wall                                     | 0.00 | LF Ceil. Perimeter                         |
|     | 0.00 Floor Area<br>0.00 Exterior Wall Area      | 0.00 Total Area<br>0.00 Exterior Perimeter of<br>Walls | 0.00 | Interior Wall Area                         |
| 3,8 | 811.64 Surface Area<br>31.82 Total Ridge Length | 38.12 Number of Squares<br>242.27 Total Hip Length     | 0.00 | Total Perimeter Length                     |