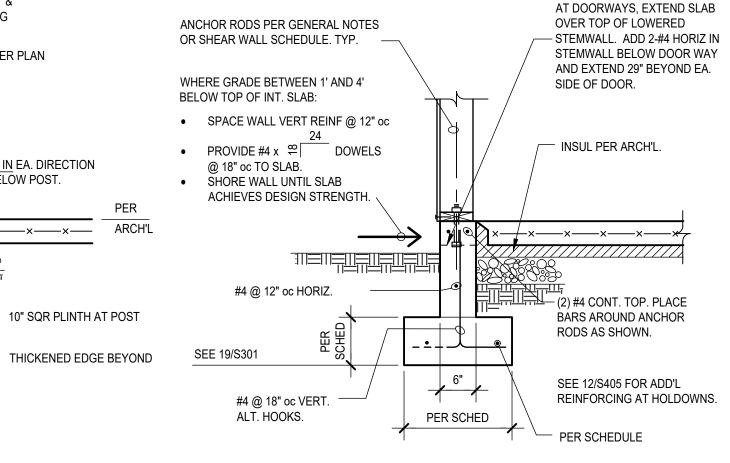

# **GGLO**

1301 First Avenue, Suite 301 Seattle, WA 98101 http://www.gglo.com



J

COPYRIGHT MNSC. ALL RIGHTS RESERVED

ORIGINAL SHEET SIZE IS 24"x36"

SHEET NO.

BUILDING

~



### EXTERIOR STUD WALL FOOTING 18

 $\sim$ 



A

|                                | <b>GGGLOS</b><br>1301 First Avenue, Suite 301<br>Seattle, WA 98101<br>http://www.gglo.com