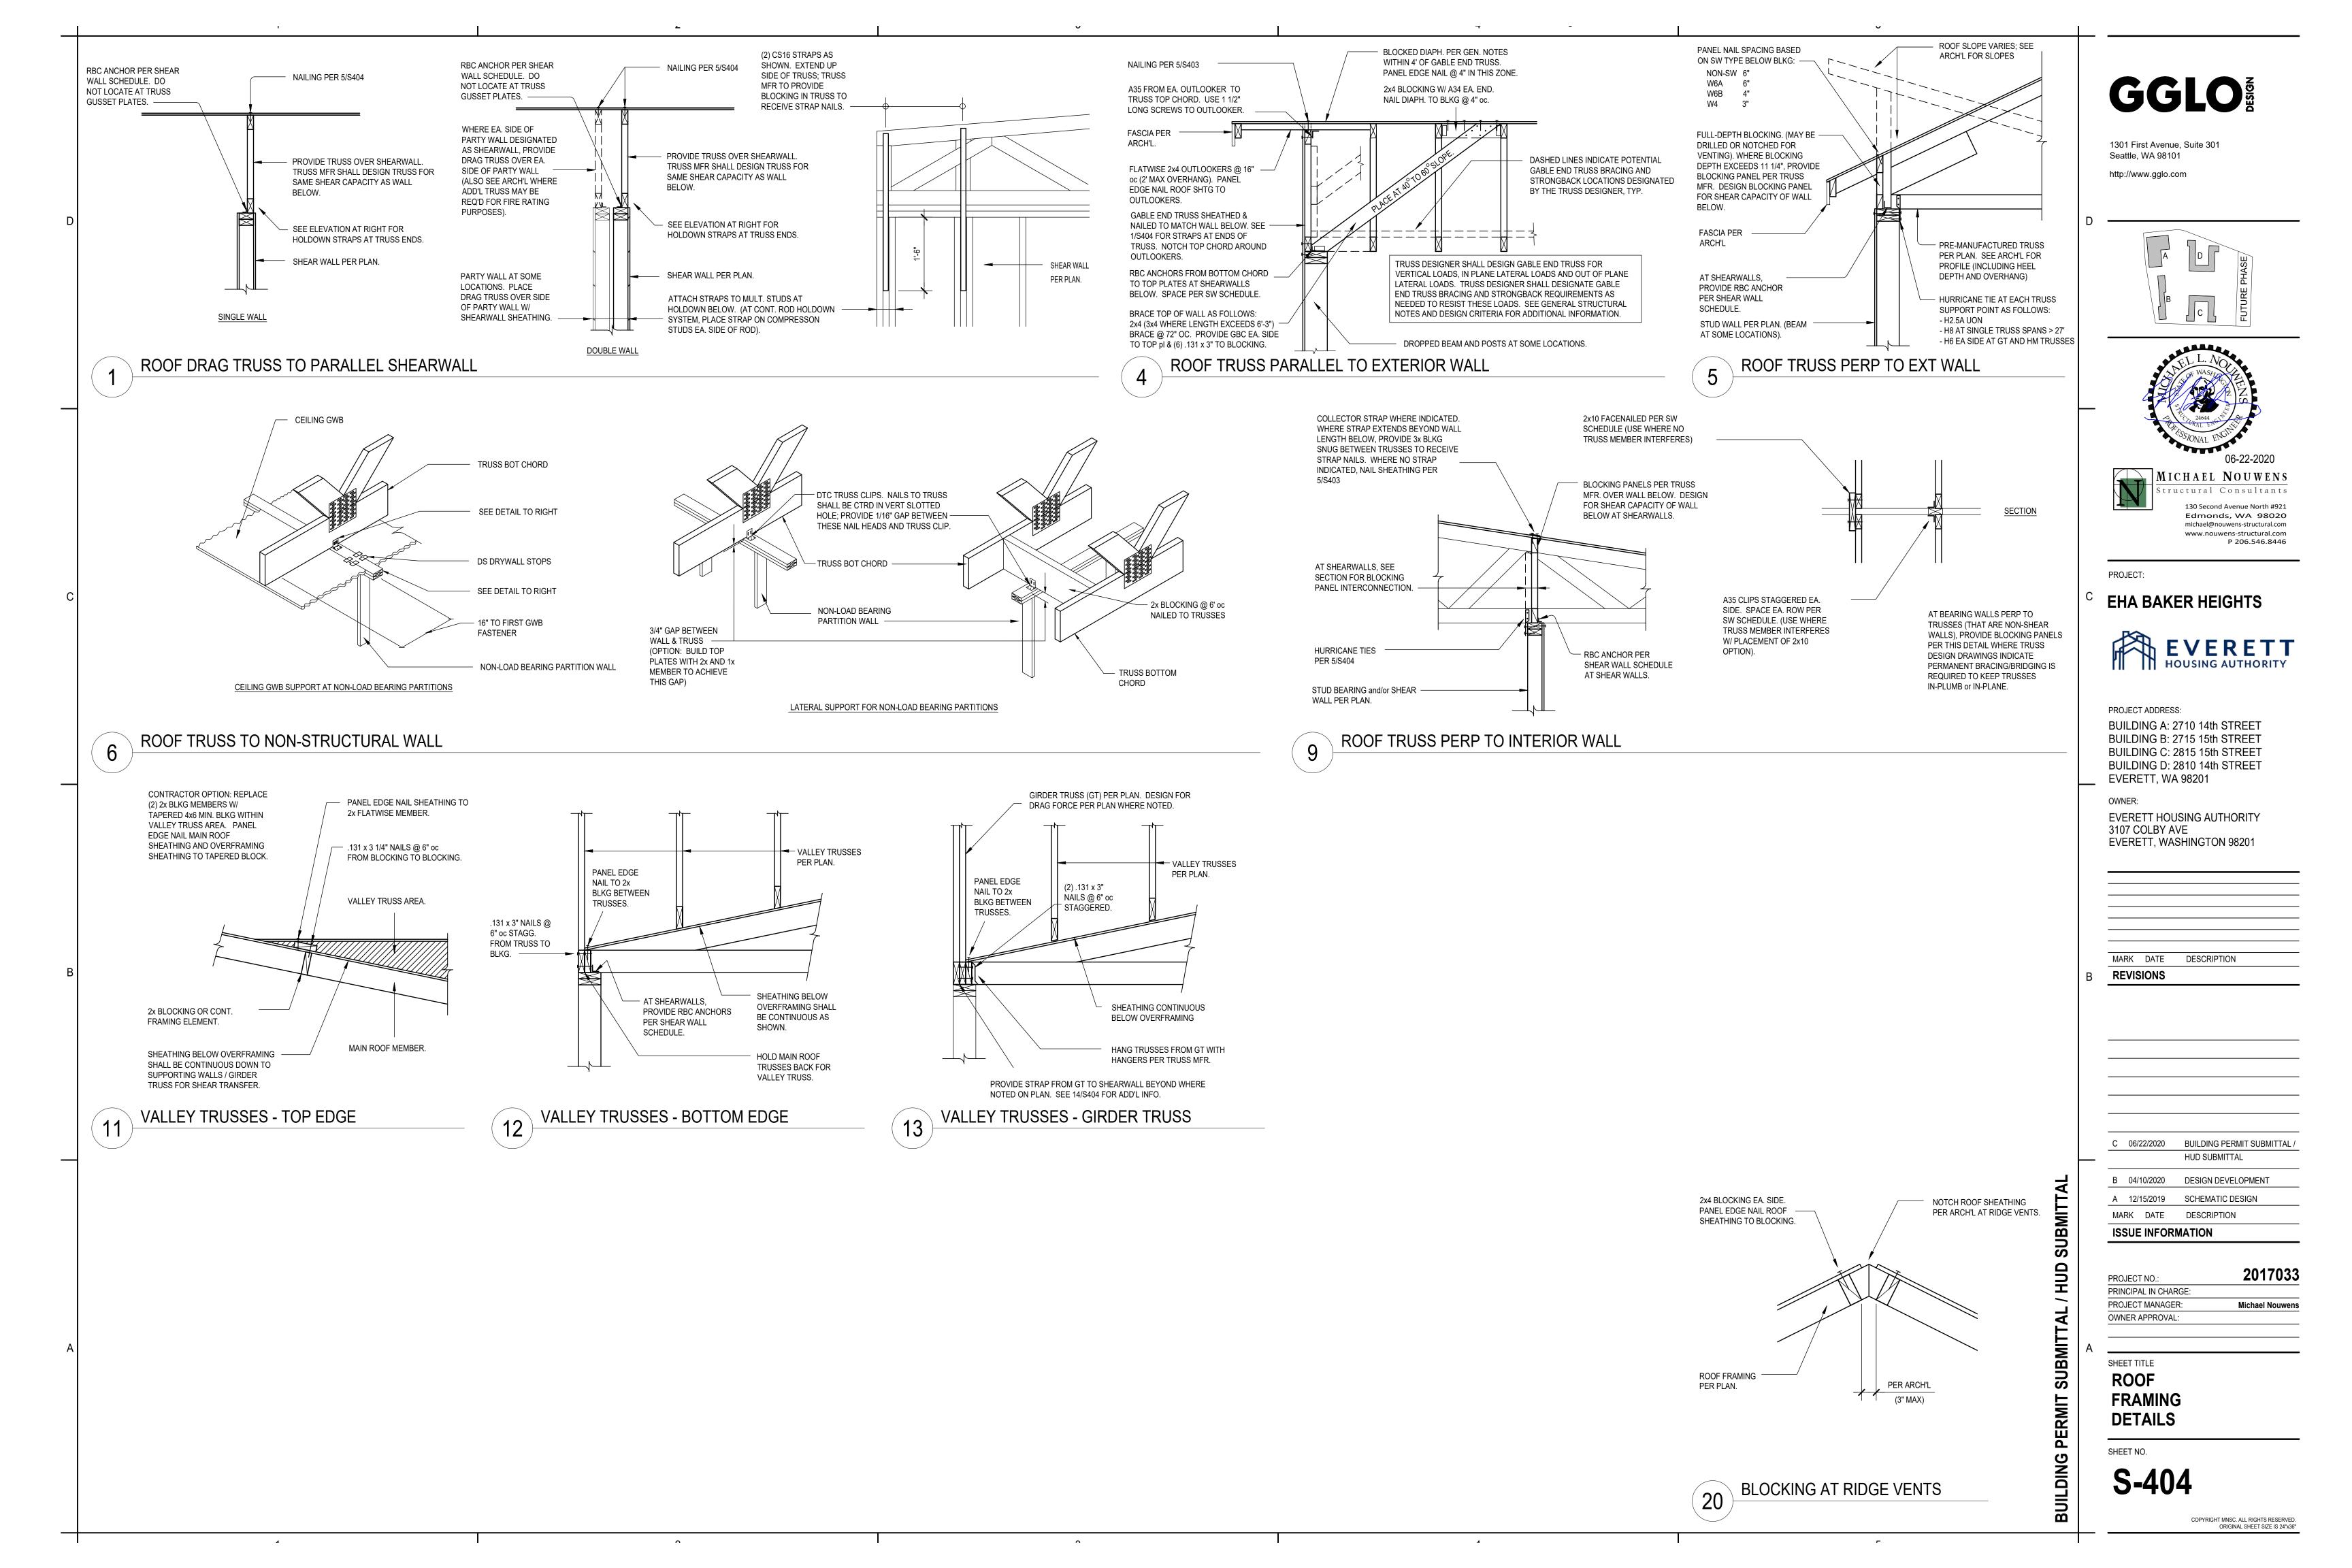

| (2) @ 4" oc                           | (2) @ 3 1/2" oc          | (1) 3 1/2" LSL                  |           |
| 2W3        | EACH SIDE               | 3" ос                      | 3x                          | 16" oc in 3x plate                | (3) @ 4 1/2" oc                       | (3) @ 4" oc              | (1) 5 1/4" PSL                  |           |
| 2W2        | EACH SIDE               | 2" oc                      | 3x                          | 12" oc in 3x plate                | (2) 1/4 x 4 1/2 SDS<br>SCREWS @ 8" oc | (3) @ 3 1/4" oc          | (1) 5 1/4" PSL                  |           |

A

 $\sim$ 



 $\mathbf{a}$ 

.

~



.



^

APPLICABLE TO DETAILS

26 AND 27/S402

END OF STEEL BEAM TO HSS COLUMN

A

19





 $\hat{}$ 

JOIST LAYOUT AT PLUMBING DROP 9









.

4

 $\hat{}$ 





CONT ROD HOLDOWN - ANCHORAGE TO CONCRETE

| 2/   | A           | 2        | В           | 3/       | 4           | 38        | 3           | 30        | C           | 31        | C           | 4/                       | 4                                 | 48        | 3           |
|------|-------------|----------|-------------|----------|-------------|-----------|-------------|-----------|-------------|-----------|-------------|--------------------------|-----------------------------------|-----------|-------------|
|      | compression | tension  | compression | tension  | compression | tension   | compression | tension   | compression | tension   | compression | tension                  | compression                       | tension   | compression |
|      | -