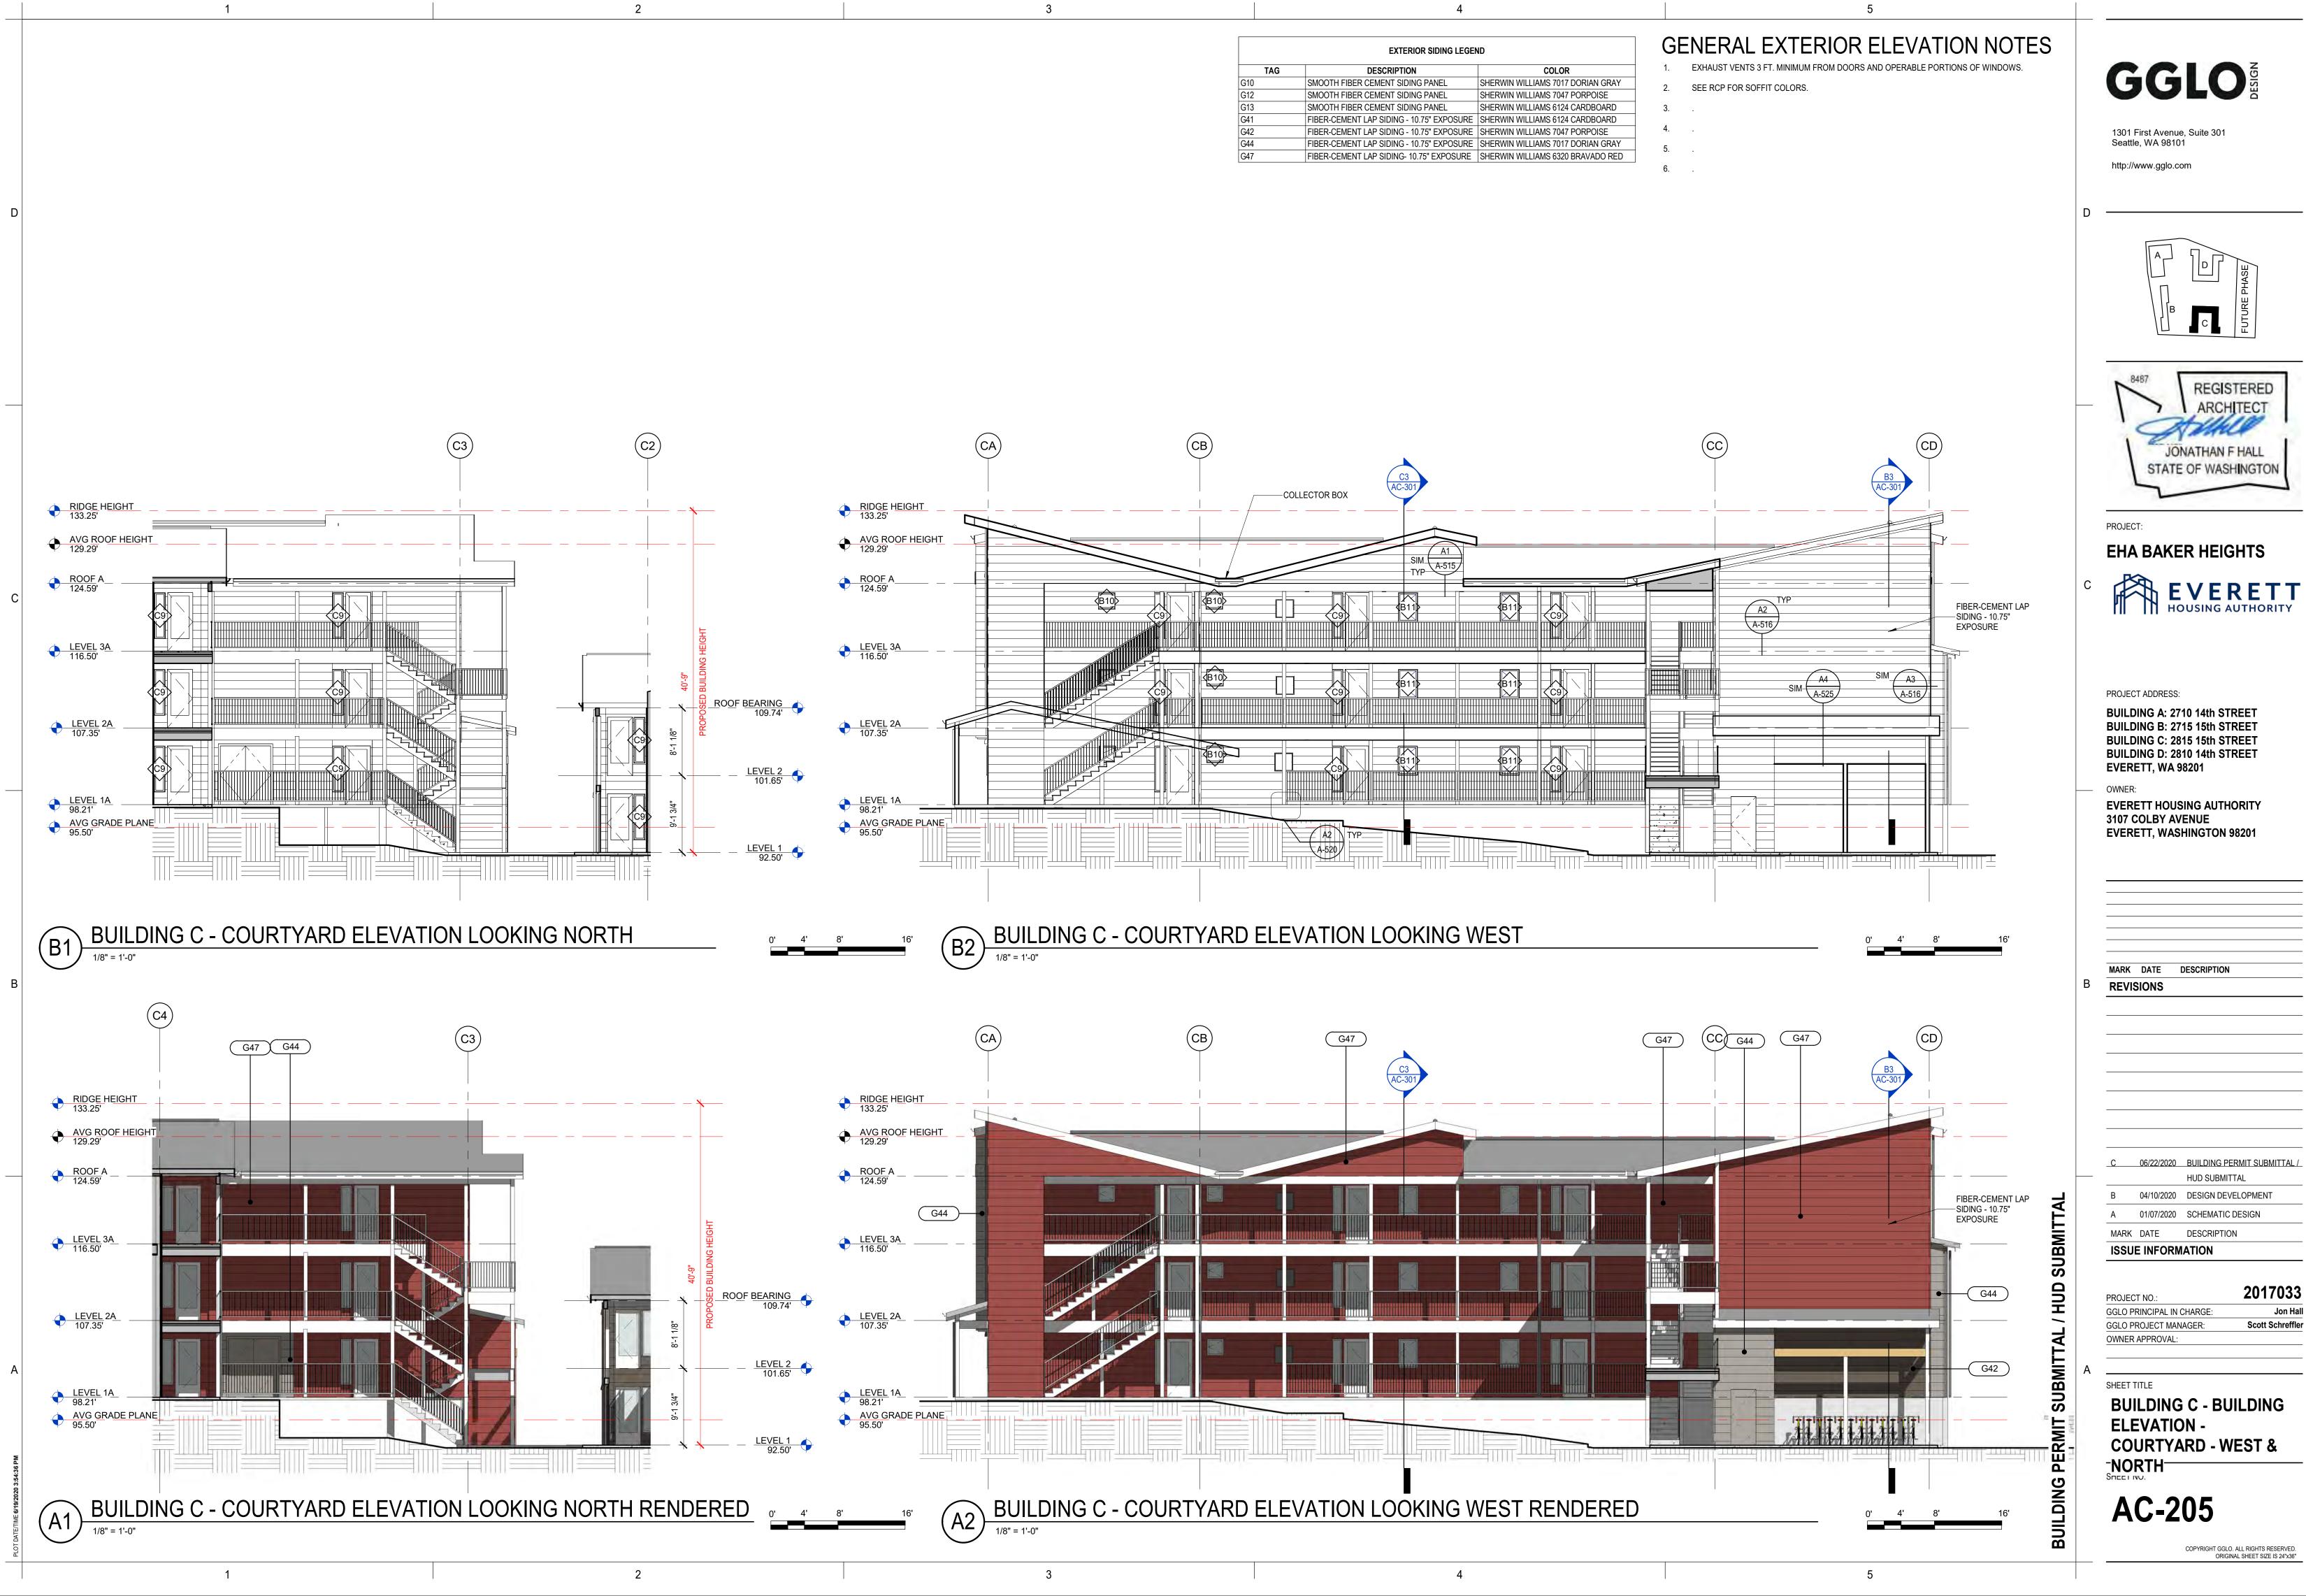

|
|                        | FIBER-CEMENT LAP SIDING- 10.75" EXPOSURE  | SHERWIN WILLIAMS 6320 BRAVA                                                                                                                                                                                                               |
|                        | TAG                                       | TAGDESCRIPTIONSMOOTH FIBER CEMENT SIDING PANELSMOOTH FIBER CEMENT SIDING PANELSMOOTH FIBER CEMENT SIDING PANELFIBER-CEMENT LAP SIDING - 10.75" EXPOSUREFIBER-CEMENT LAP SIDING - 10.75" EXPOSUREFIBER-CEMENT LAP SIDING - 10.75" EXPOSURE |



| EXTERIOR SIDING LEGEND |                                           |                              |  |  |
|------------------------|-------------------------------------------|------------------------------|--|--|
| TAG                    | DESCRIPTION                               | COLOR                        |  |  |
| G10                    | SMOOTH FIBER CEMENT SIDING PANEL          | SHERWIN WILLIAMS 7017 DORIAN |  |  |
| G12                    | SMOOTH FIBER CEMENT SIDING PANEL          | SHERWIN WILLIAMS 7047 PORPO  |  |  |
| G13                    | SMOOTH FIBER CEMENT SIDING PANEL          | SHERWIN WILLIAMS 6124 CARDB  |  |  |
| G41                    | FIBER-CEMENT LAP SIDING - 10.75" EXPOSURE | SHERWIN WILLIAMS 6124 CARDB  |  |  |
| G42                    | FIBER-CEMENT LA