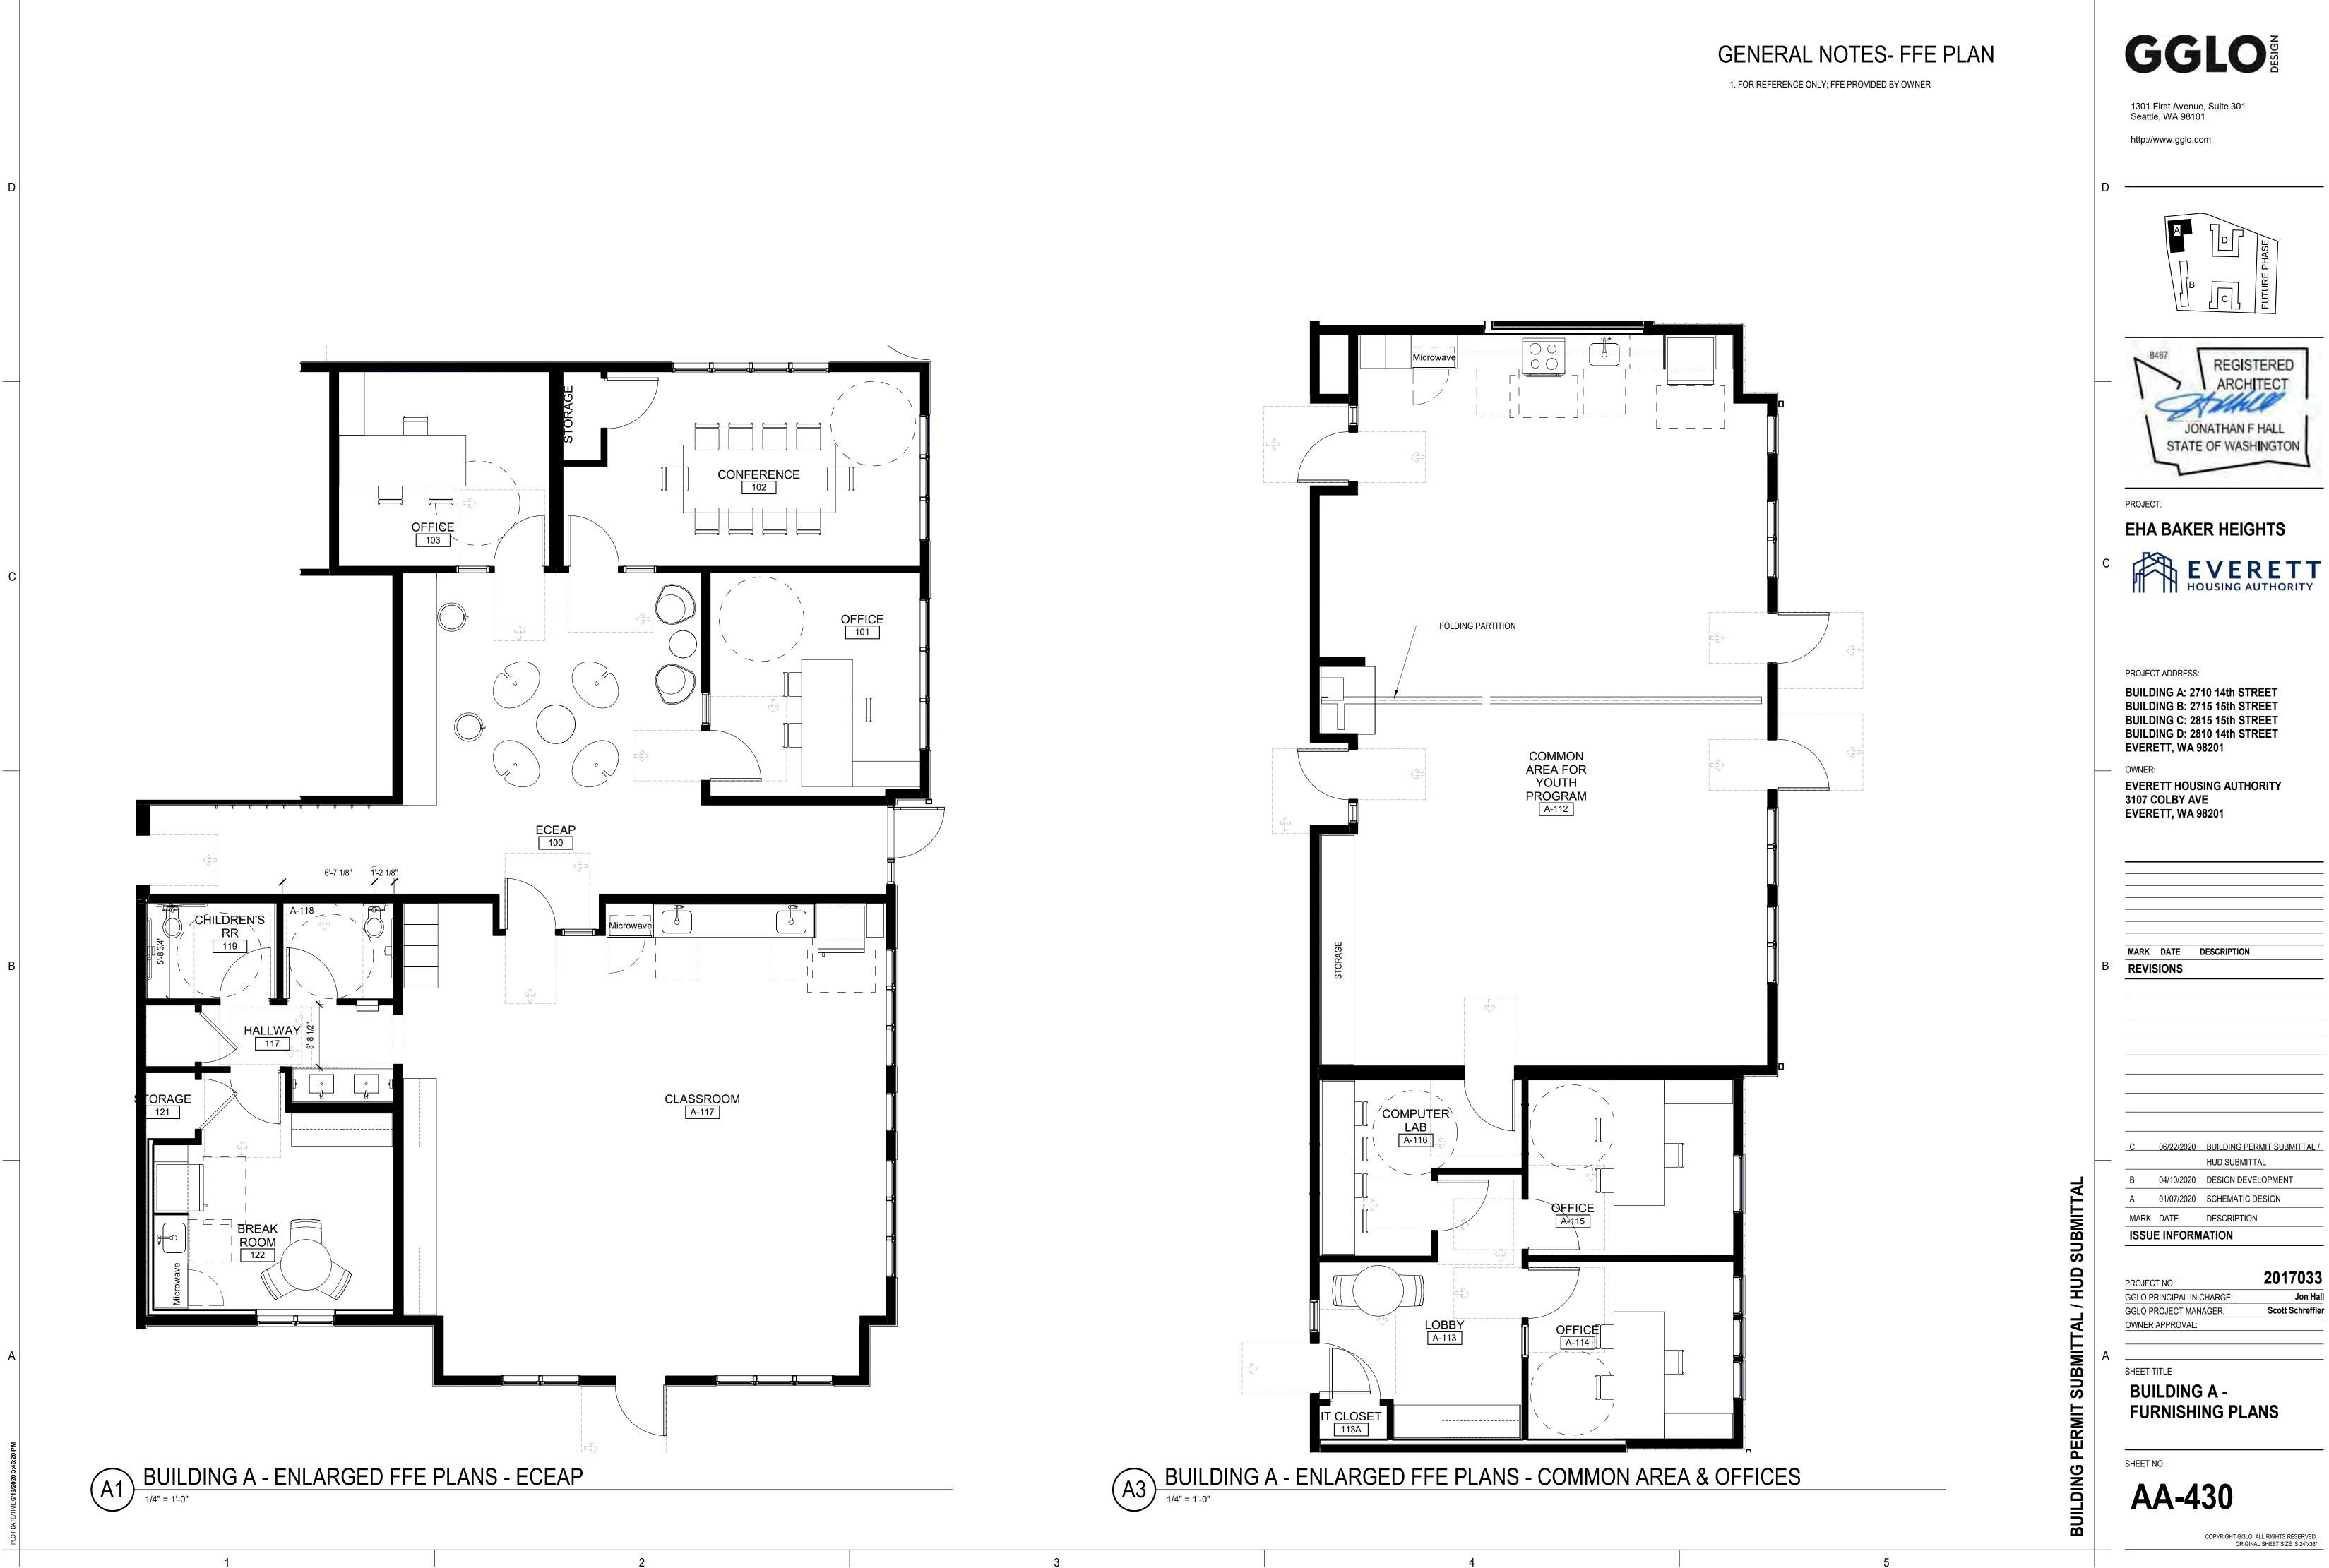

|             |
| OWNER<br>EVER<br>3107 C<br>EVER<br>MARK<br>REVIS | ETT HOU<br>COLBY AV<br>ETT, WA<br>DATE<br>SIONS<br>06/22/2020<br>04/10/2020<br>04/10/2020<br>01/07/2020<br>DATE<br>E INFORI | VE<br>98201                                                                                   | PERMIT SUBMIT<br>TTAL<br>VELOPMENT<br>C DESIGN      |             |
| OWNER<br>EVER<br>3107 C<br>EVER<br>MARK<br>REVIS | ETT HOU<br>COLBY AV<br>ETT, WA<br>DATE<br>SIONS<br>06/22/2020<br>04/10/2020<br>04/10/2020<br>01/07/2020<br>DATE<br>E INFORI | VE<br>98201<br>DESCRIPTION<br>BUILDING P<br>HUD SUBMI<br>DESIGN DE<br>SCHEMATIC<br>DESCRIPTIO | PERMIT SUBMI<br>TTAL<br>VELOPMENT<br>C DESIGN<br>ON | 03:<br>on H |



# A4 BUILDING A - LEVEL 2 CONFERENCE ROOM

5

SUBMITTAL / HUD SUBMITTAI **BUILDING PERMIT** 



|                                     | 1 | 2      |
|-------------------------------------|---|--------|
|                                     |   |        |
|                                     |   |        |
|                                     |   |        |
|                                     |   |        |
|                                     |   |        |
| D                                   |   |        |
|                                     |   |        |
|                                     |   |        |
|                                     |   |        |
|                                     |   |        |
|                                     |   |        |
|                                     |   |        |
|                                     |   |        |
|