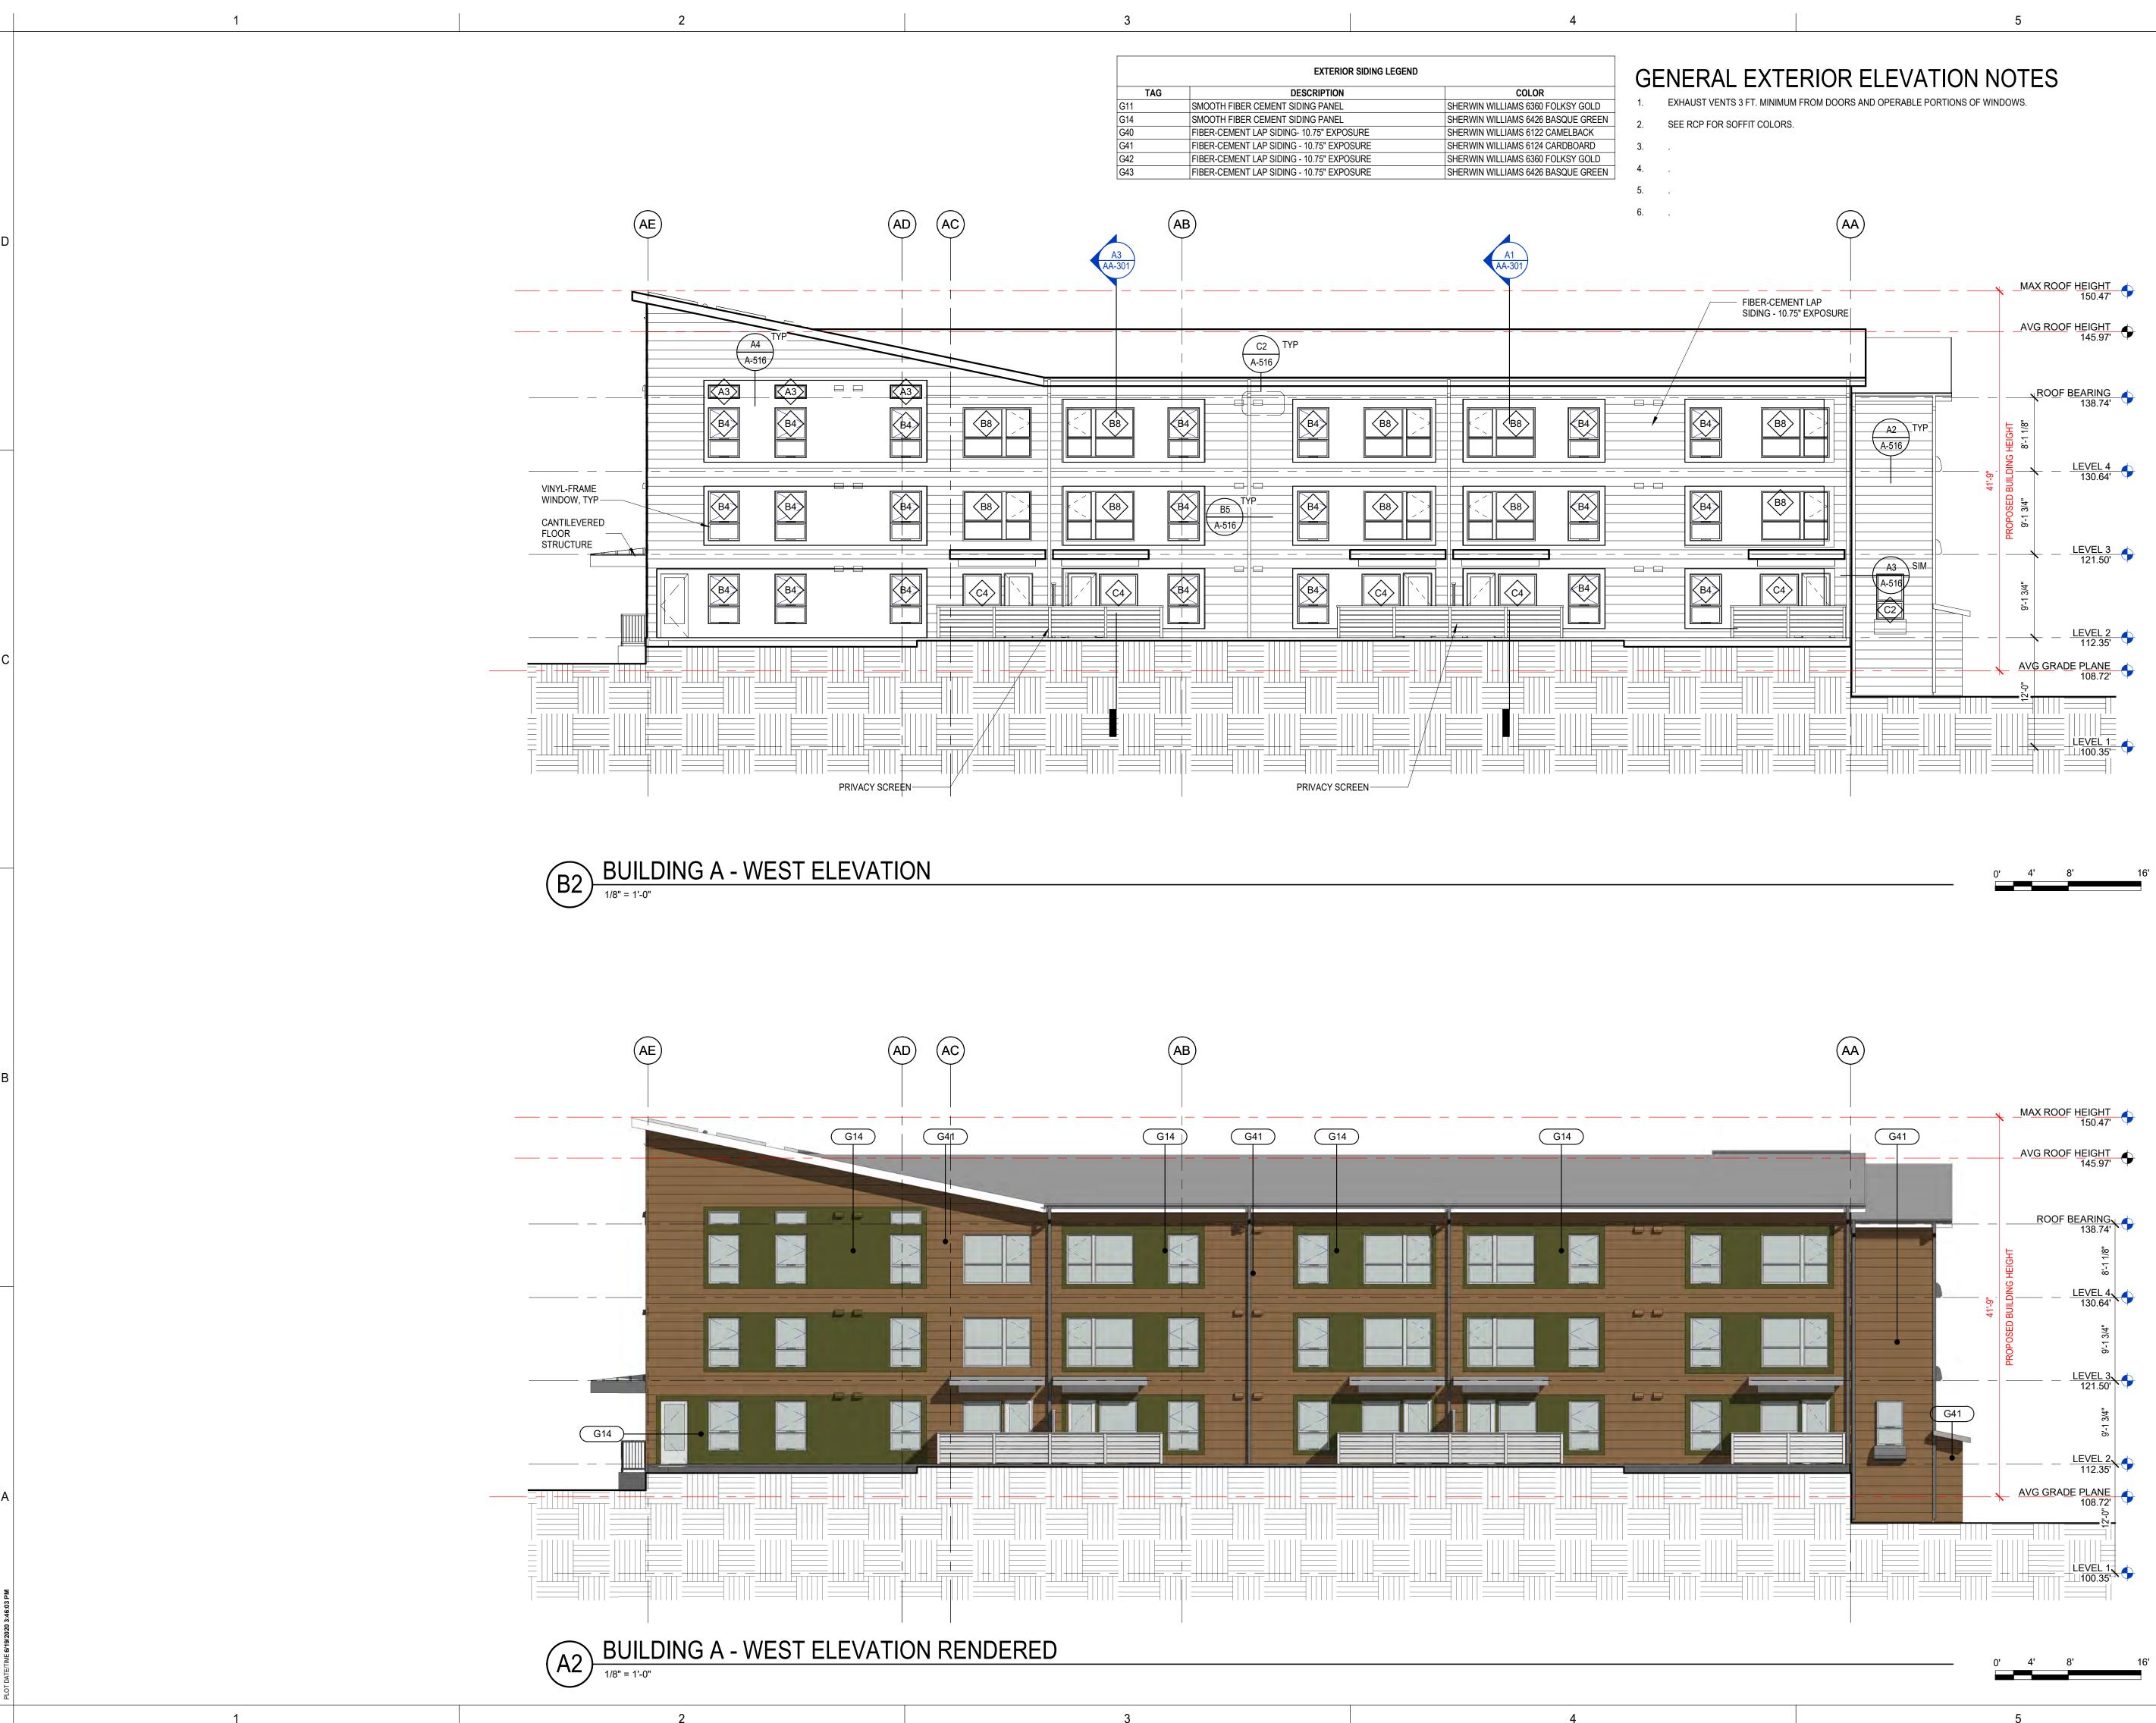

| 1 | 2                       |





## RTH ELEVATION RENDERED

3



GGLO

HUD SUBMIT SUBMITT/ **UILDING PERI** 

Ω

\_LEVEL 2 112.35'

LEVEL 1 100.35'

AVG GRADE PLANE 108.72'

0' 4'

5

SHEET NO.

**AA-201** 





GGLO

SUBMIT<sup>-</sup> HUD **SUBMITT BUILDING PERN** 

|                                     | • | - |  |
|-------------------------------------|---|---|--|
| D                                   |   |   |  |
|                                     |   |   |  |
| С                                   |   |   |  |
| В                                   |   |   |  |
| A                                   |   |   |  |
| PLOT DATE/TIME.6/19/2020 3:45:55 PM |   |   |  |

2

2

1







GGLO

1301 First Avenue, Suite 301

Seattle, WA 98101

http://www.gglo.com

SHEET NO.

AA-203





GGLO

SHEET NO.

D

TIM

UBI

**UILDING** 

Ш

**AA-204** 



2

1

| 11                                                                | REGISTERED<br>ARCHITECT<br>JONATHAN F HALL<br>STATE OF WASHINGTON