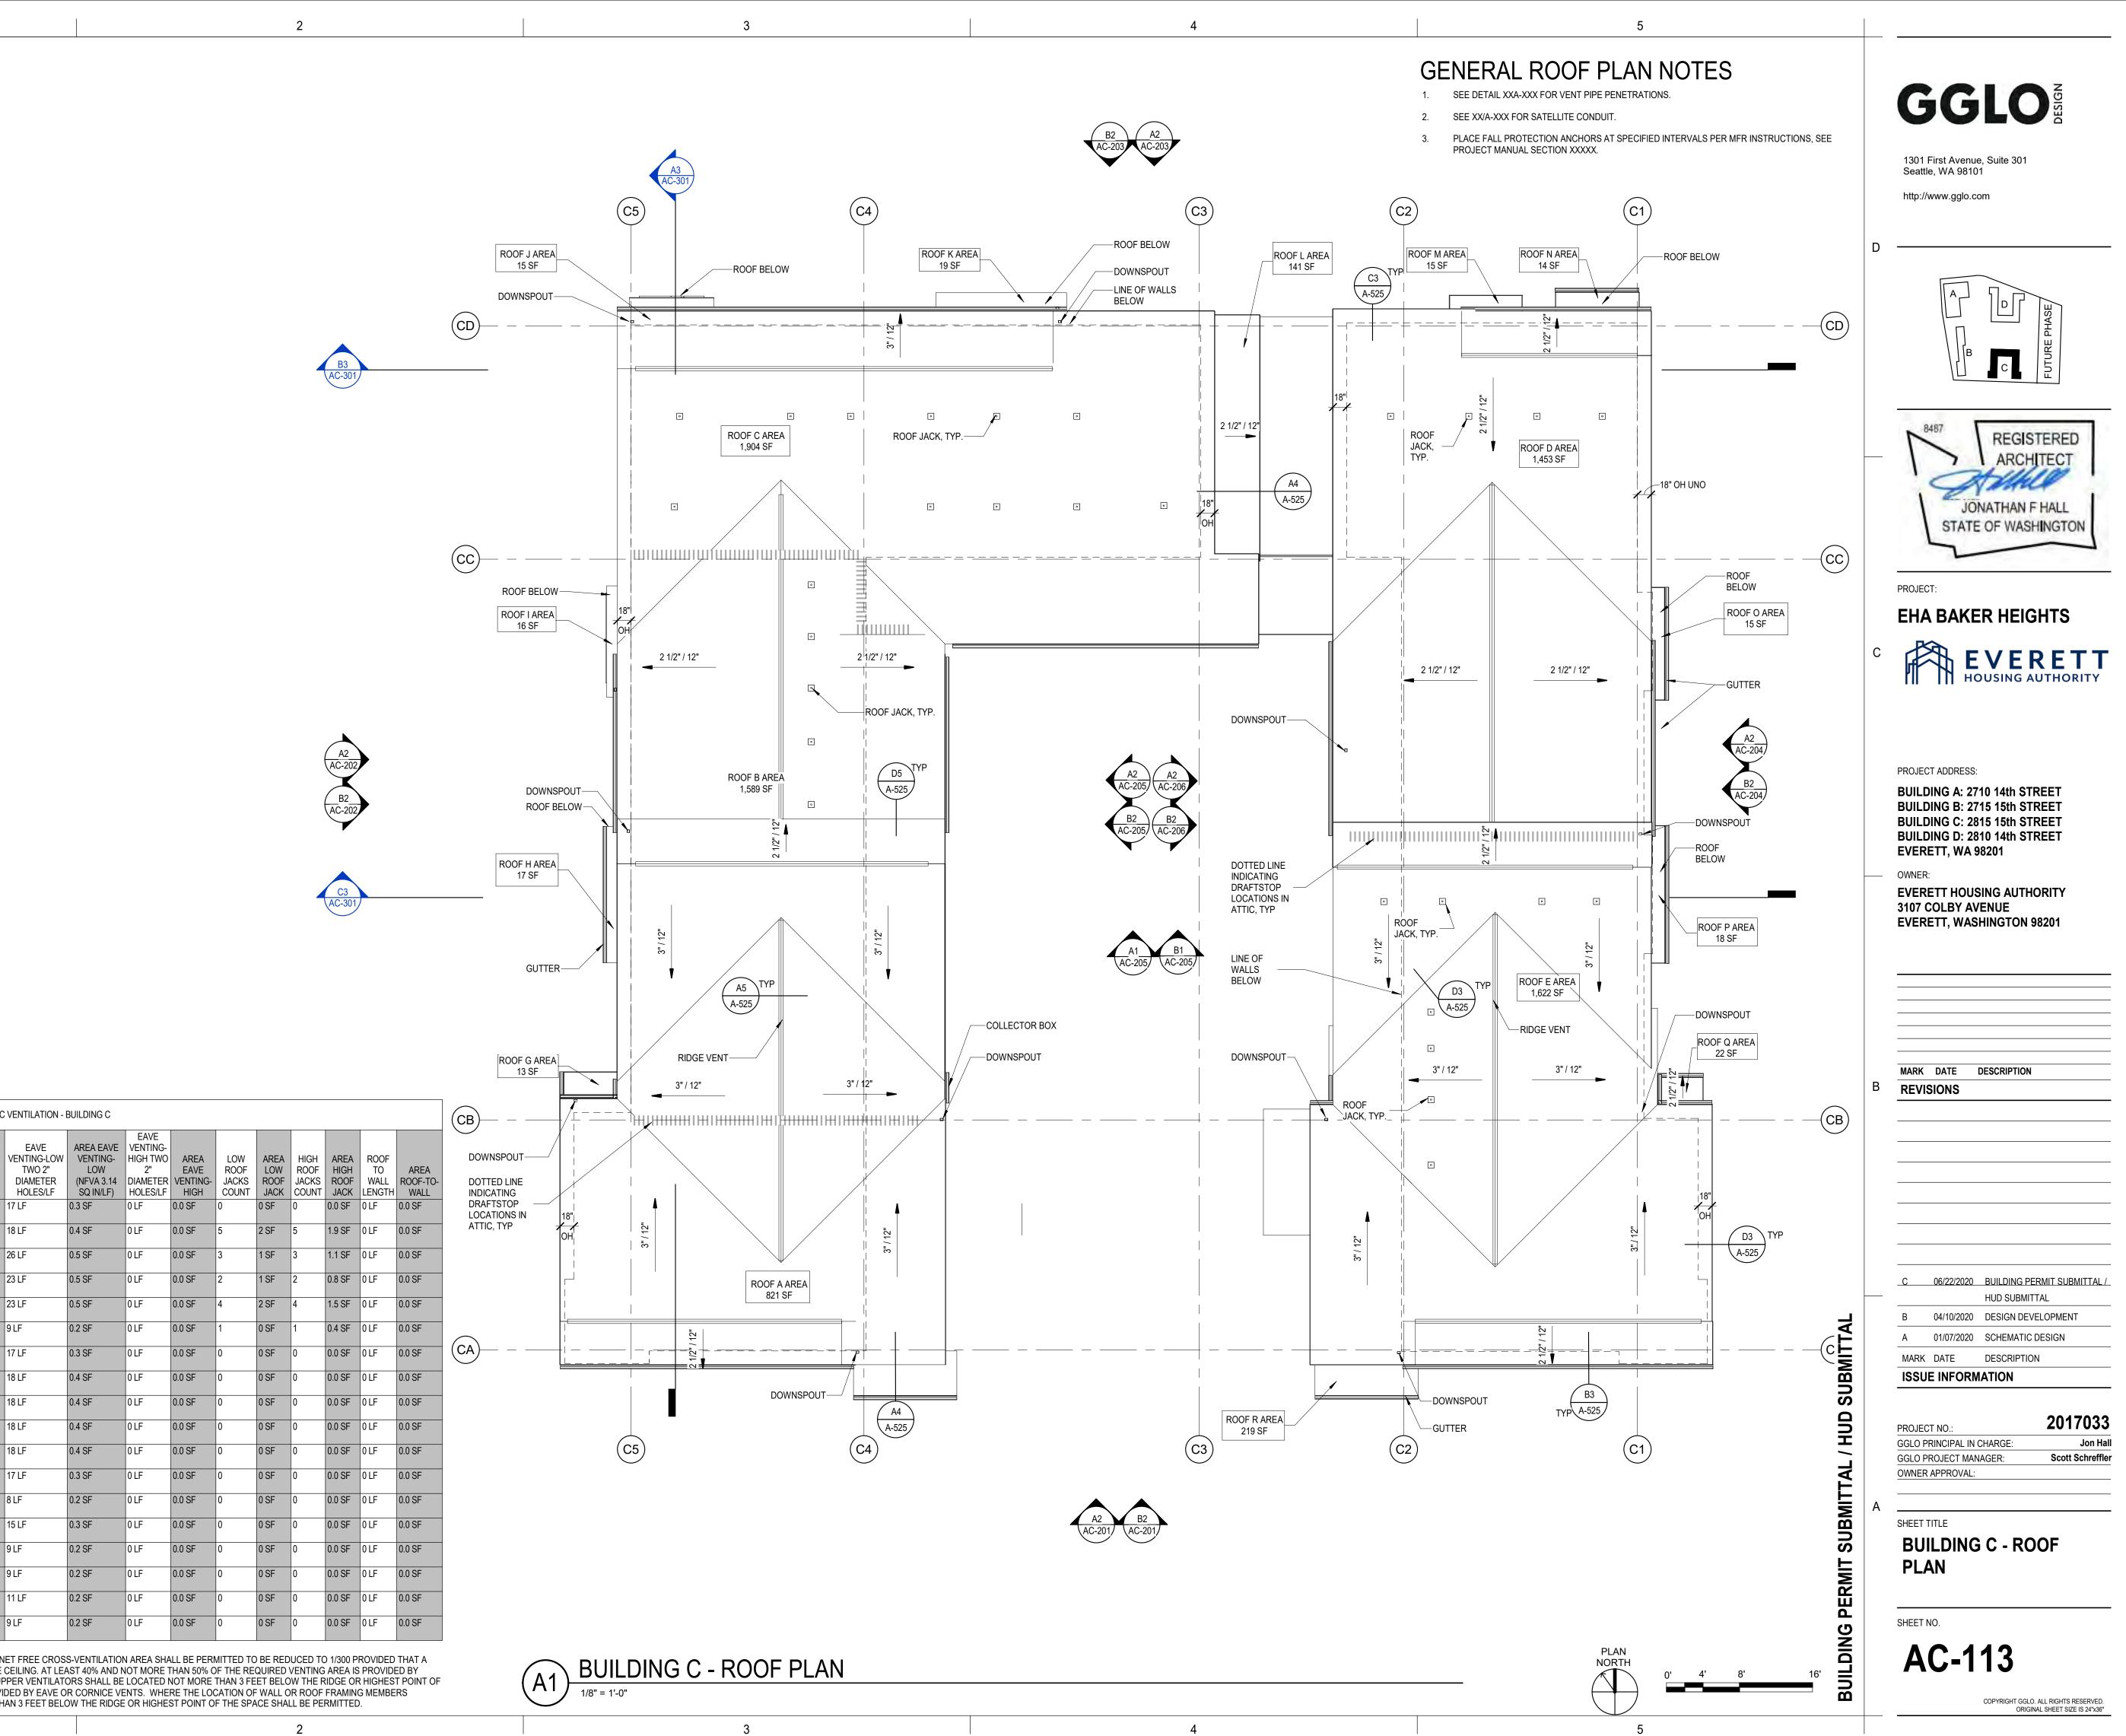

OR ROOF FRAMING MEMBERS CONFLICTS WITH THE INSTALLATION OF UPPER VENTILATORS, INSTALLTION MORE THAN 3 FEET BELOW THE RIDGE OR HIGHEST POINT OF THE SPACE SHALL BE PERMITTED.

ATTIC VENTILATION - BUILDING C

EAVE

17 LF

18 LF

261F

18 LF

18 LF

18 LF

18 LF

17 I F

15 LF

191F

AREA

3 SF

3 SF

0 SF

EAVEABOVERIDGERIDGEDIAMETERVENTSEAVEVENTINGVENTINGHOLES/LF

30 LF

32 I F

45 I F

| 38 I F

138 LF

EAVE

0.0 SF

0 SF

2 SF

1 SF

1 SF

2 SF

0 SF

2

0.0 SF

1.9 SF

1.1 SF

0.8 SF 0 LF

1.5 SF 0 LF

0.4 SF 0 LF

0.0 SF 0 LF

AREA EAVE VENTING-

0.3 SF

0.4 SF

0.5 SF

0.5 SF

0.5 SF

0.2 SF

0.3 SF

0.4 SF

0.4 SF

0.4 SF

0.4 SF

0.3 SF

0.2 SF

0.3 SF

0.2 SF

0.2 SF

0.2 SF

0.2 SF

10 LF

10 LF

0 LF

0 LF

0 LF







AREA N ROOF AREA O ROOF AREA P ROOF AREA Q ROOF 68 SF

AREA R





|     | EXTERIOR SIDING LEGEN                     | ND                                                                                                                                                                                                                                                                                                                                                                                                          |
|-----|-------------------------------------------|-------------------------------------------------------------------------------------------------------------------------------------------------------------------------------------------------------------------------------------------------------------------------------------------------------