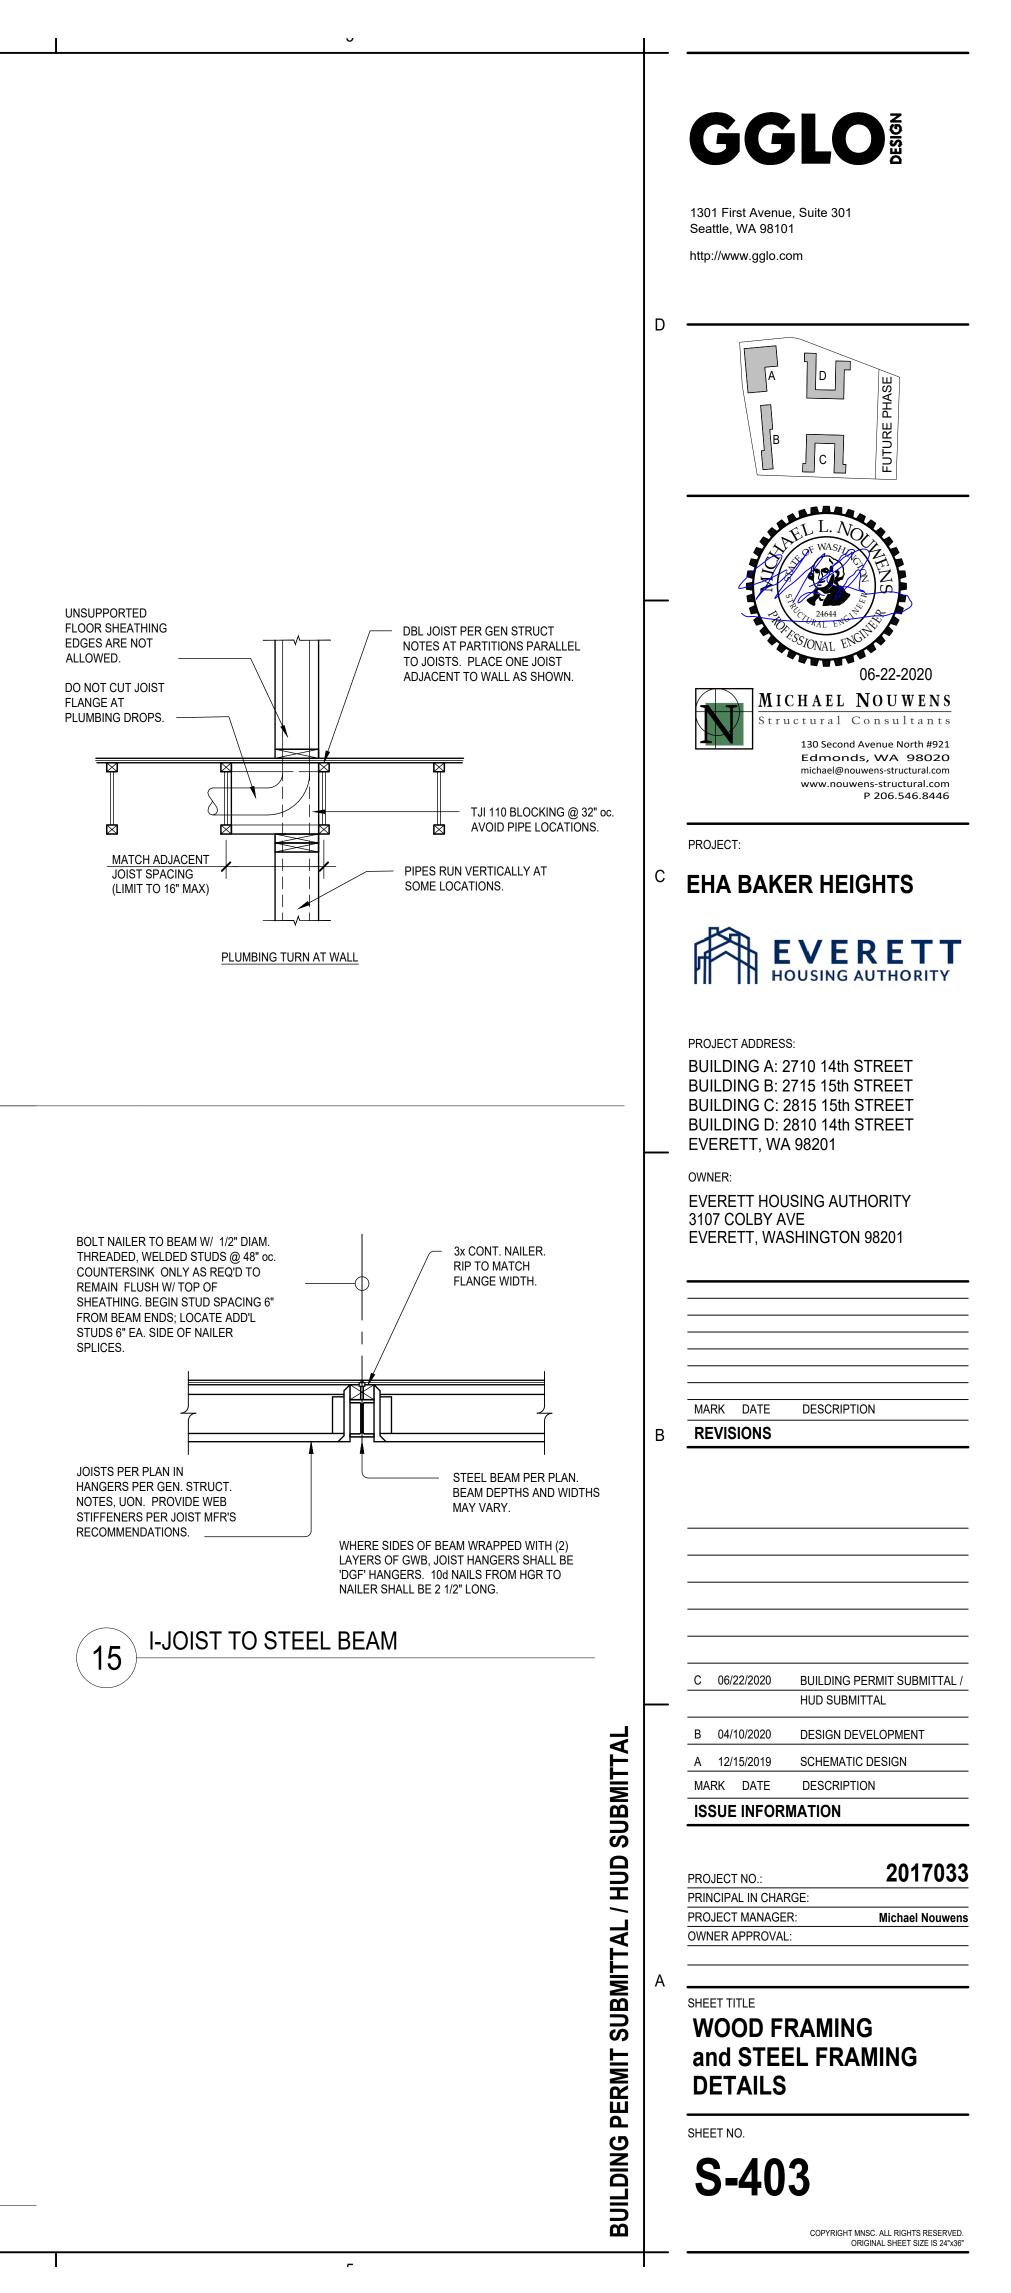

26 AND 27/S402

END OF STEEL BEAM TO HSS COLUMN

A

19

 $\hat{}$ 

JOIST LAYOUT AT PLUMBING DROP 9

.

4