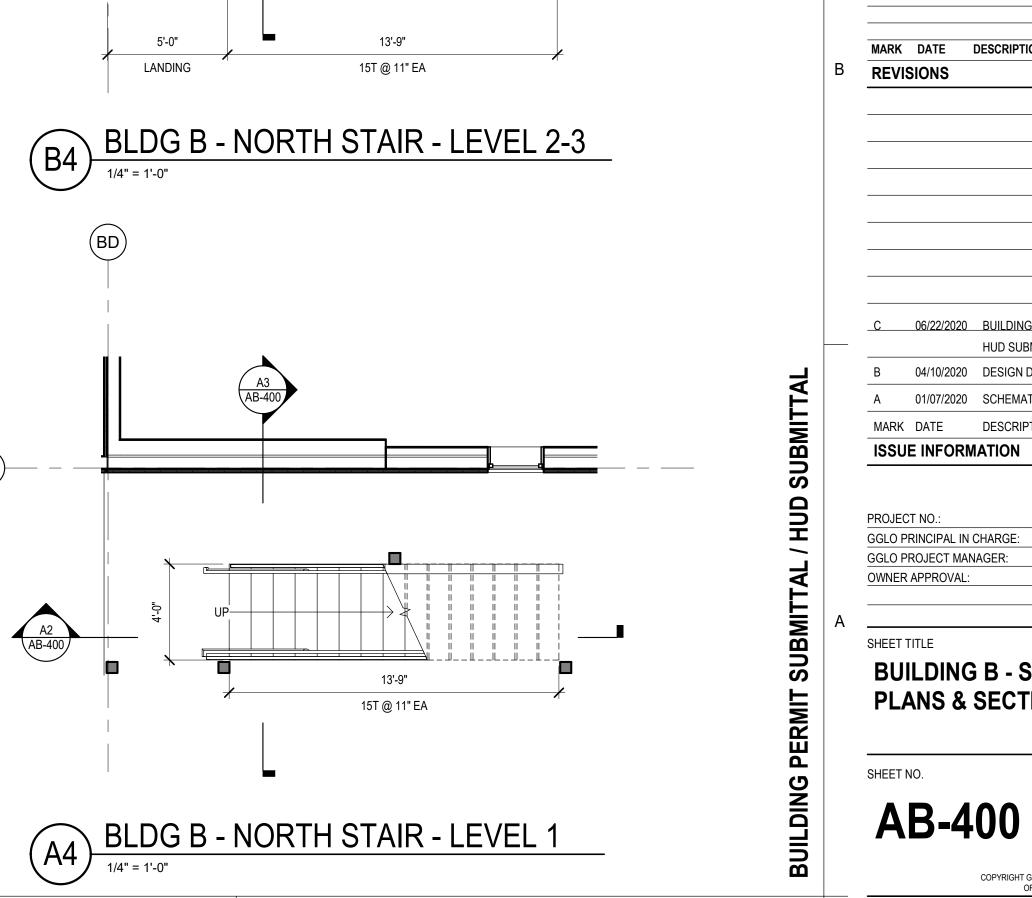

# **GGLO**

1301 First Avenue, Suite 301 Seattle, WA 98101 http://www.gglo.com

J

COPYRIGHT MNSC. ALL RIGHTS RESERVED

ORIGINAL SHEET SIZE IS 24"x36"

SHEET NO.

BUILDING

~