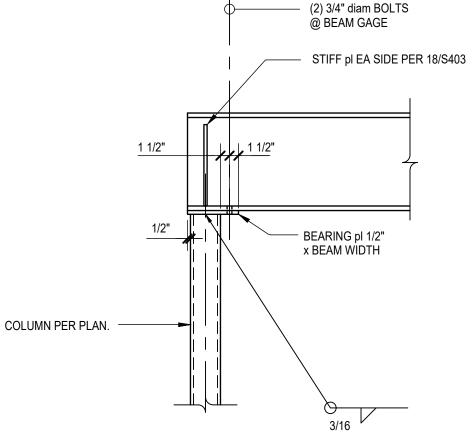

A

 $\sim$ 

 $\mathbf{a}$ 

.

~

.

^

APPLICABLE TO DETAILS

26 AND 27/S402

END OF STEEL BEAM TO HSS COLUMN

A

19

 $\hat{}$ 

JOIST LAYOUT AT PLUMBING DROP 9

.

4