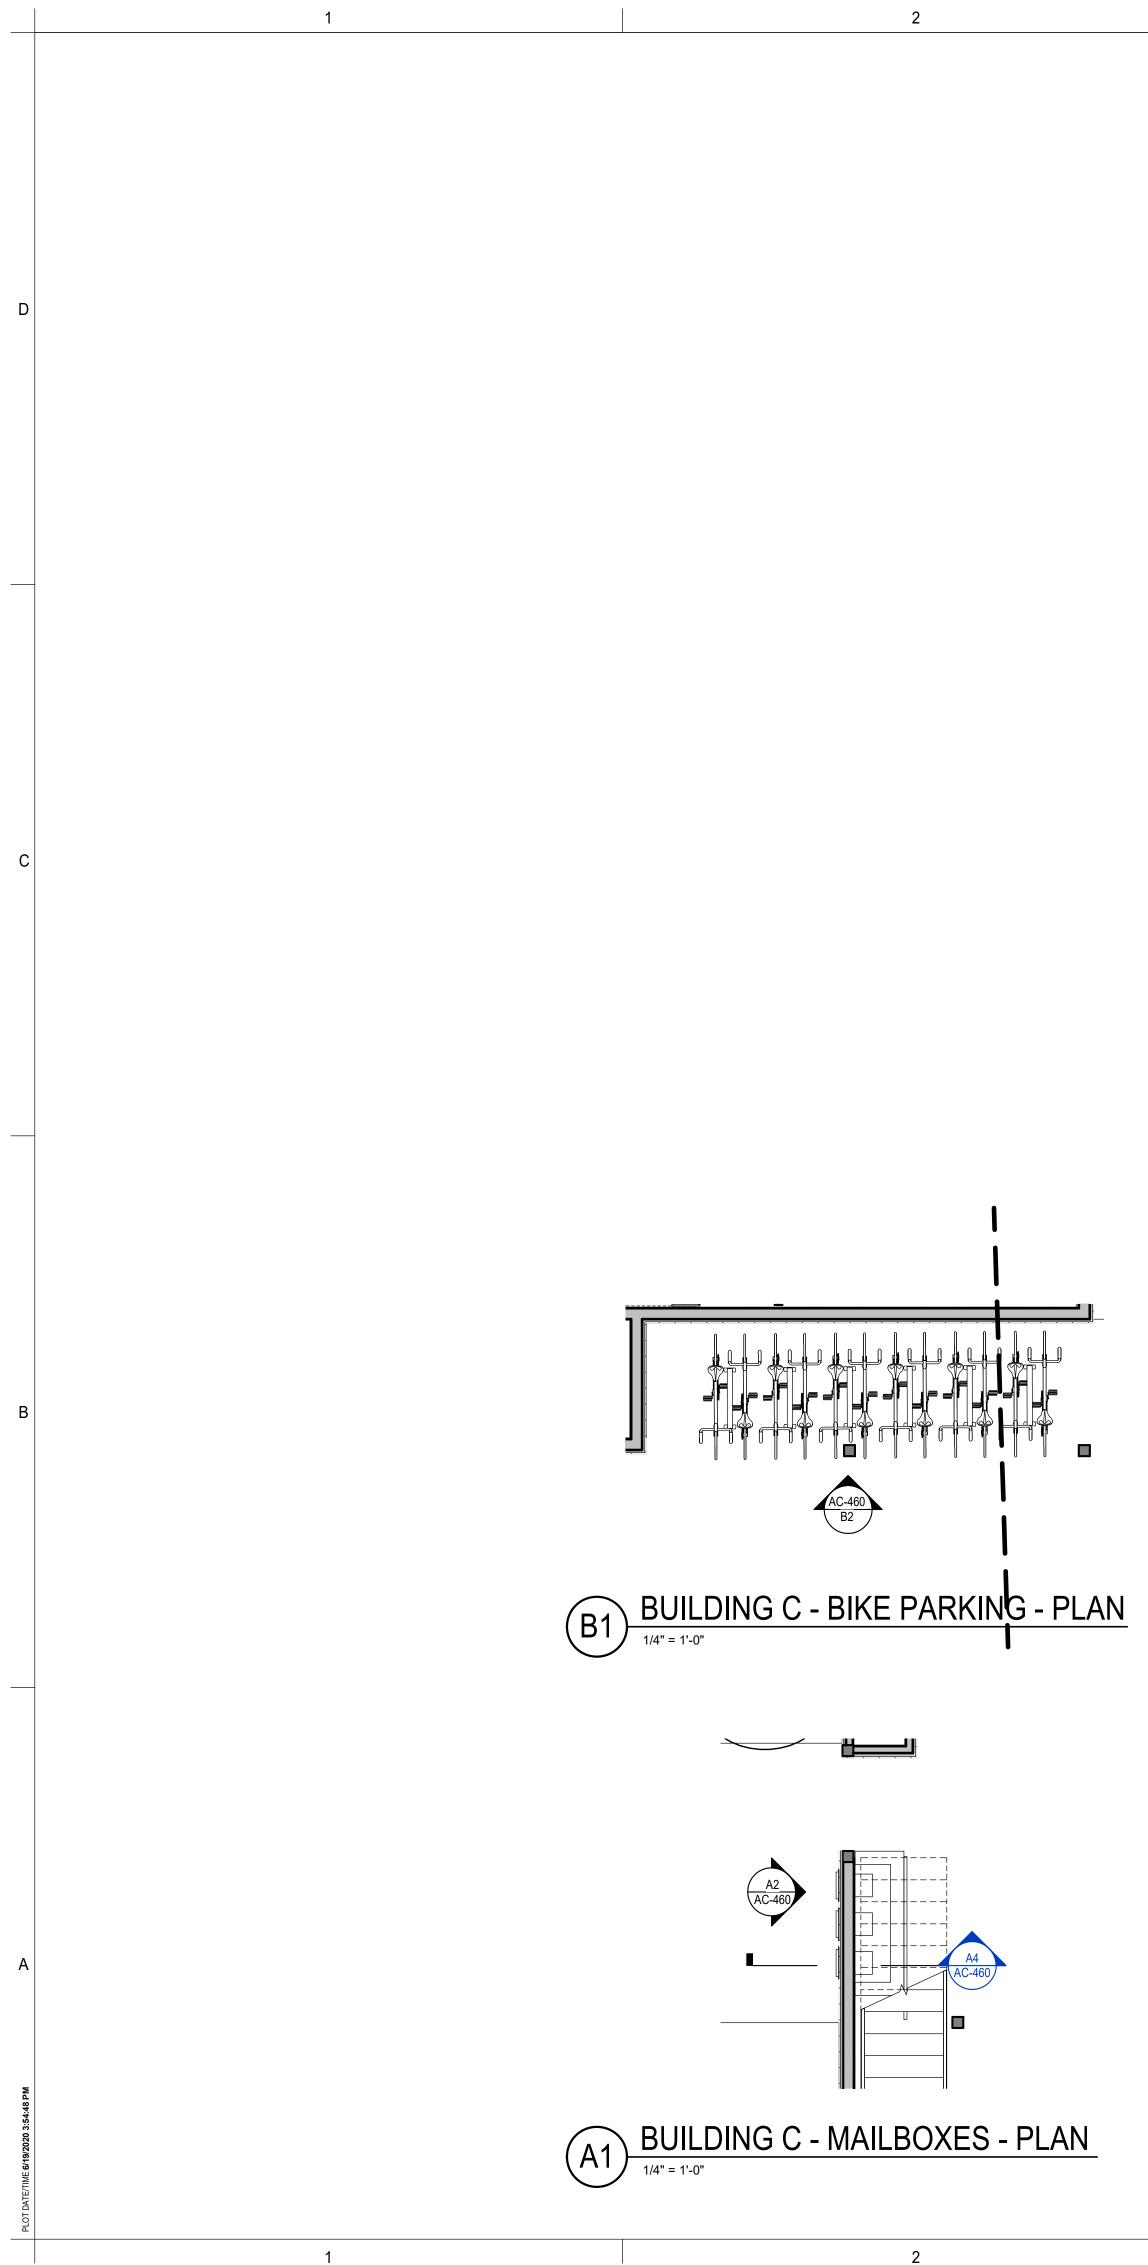

|
| G42                    | FIBER-CEMENT LAP SIDING - 10.75" EXPOSURE | SHERWIN WILLIAMS 7047 PORPOI |
| G44                    | FIBER-CEMENT LAP SIDING - 10.75" EXPOSURE | SHERWIN WILLIAMS 7017 DORIAN |
| G47                    | FIBER-CEMENT LAP SIDING- 10.75" EXPOSURE  | SHERWIN WILLIAMS 6320 BRAVAD |











GGLO

1301 First Avenue, Suite 301

Seattle, WA 98101

http://www.gglo.com

SHEET TITLE BUILDING C - STAIRS -

SHEET NO.

PLANS AND SECTIONS

AC-401





- MIN HEADROOM CLEARANCE IN STAIRS 80" MEASURED VERTICALLY FROM THE STAIR NOSING. HANDRAIL HEIGHT 34"-38", MEASURED VERTICALLY FROM THE NOSING.

- PROVIDE SIGN AT EACH LANDING OF EACH INTERIOR EXIT STAIRWAY PER IBC 1023.8 AS SHOWN



**GGLO**<sup>NO</sup>

1301 First Avenue, Suite 301

Seattle, WA 98101

http://www.gglo.com





0' 2' 4'