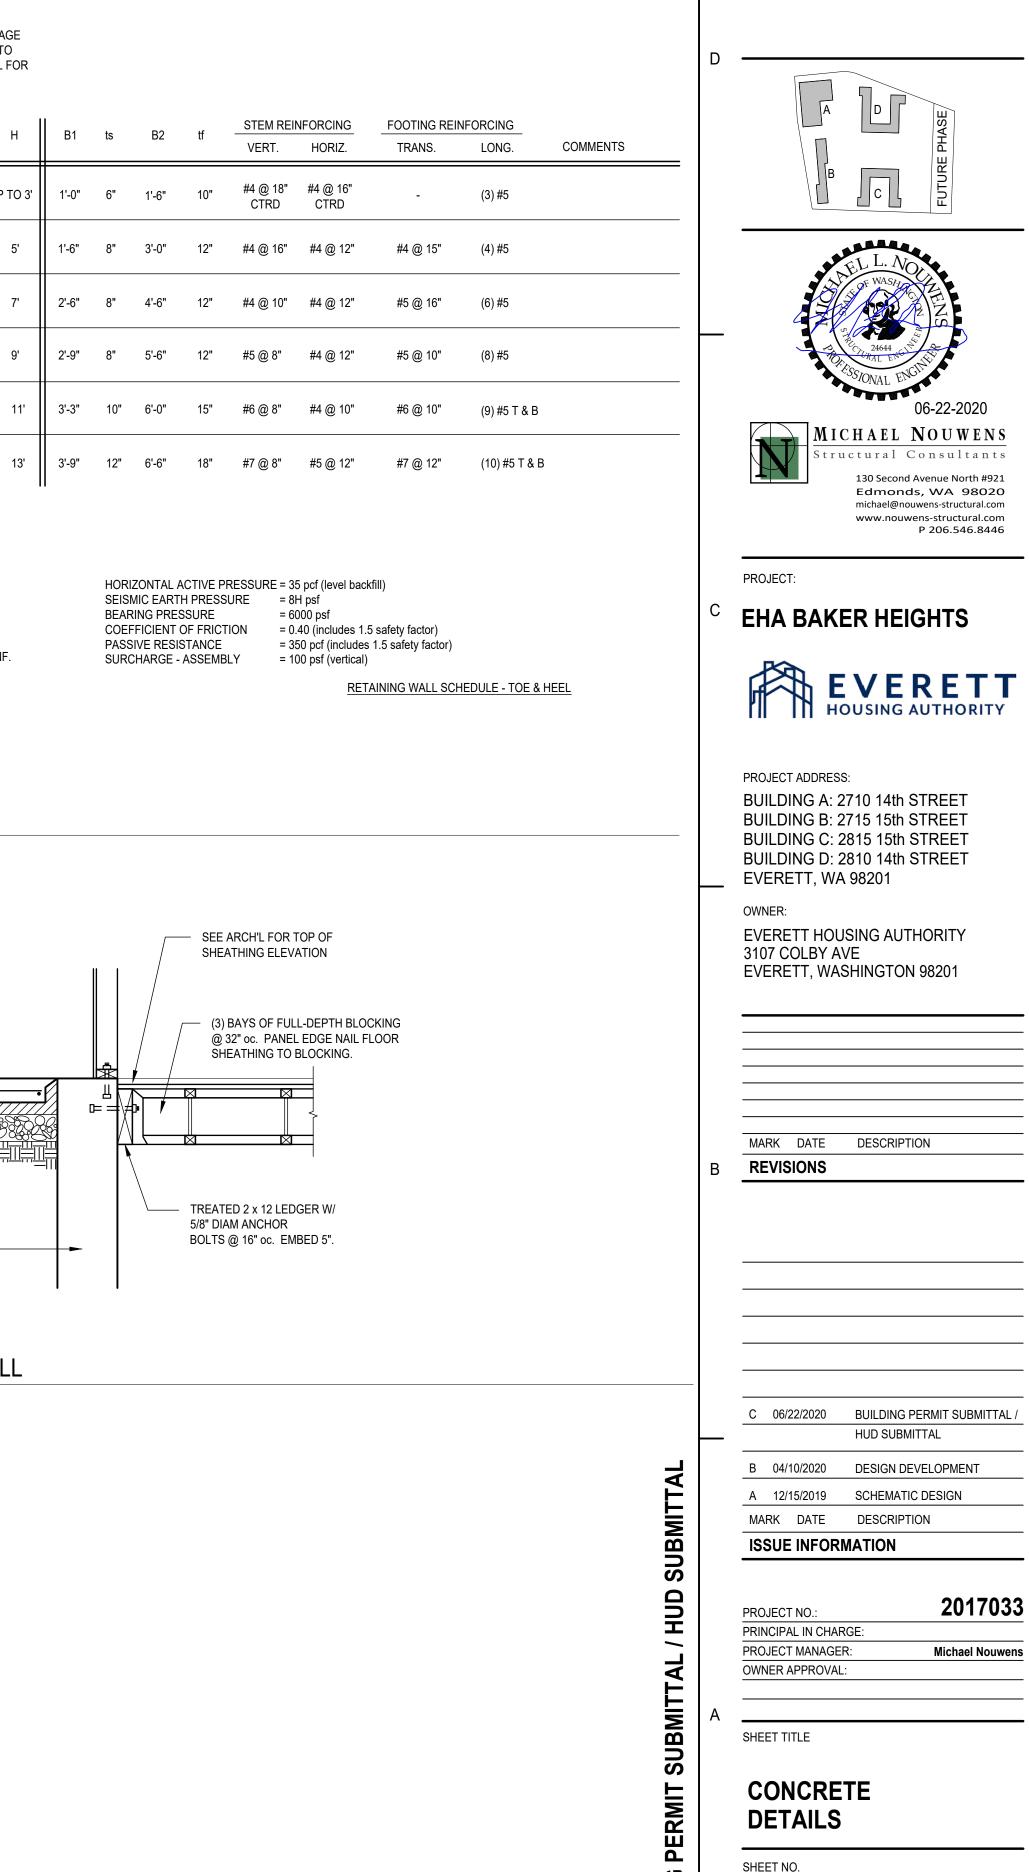

# **GGLO**

1301 First Avenue, Suite 301 Seattle, WA 98101 http://www.gglo.com



J

COPYRIGHT MNSC. ALL RIGHTS RESERVED

ORIGINAL SHEET SIZE IS 24"x36"

SHEET NO.

BUILDING

~



### EXTERIOR STUD WALL FOOTING 18

 $\sim$ 



A

|                                | <b>GGGLOS</b><br>1301 First Avenue, Suite 301<br>Seattle, WA 98101<br>http://www.gglo.com