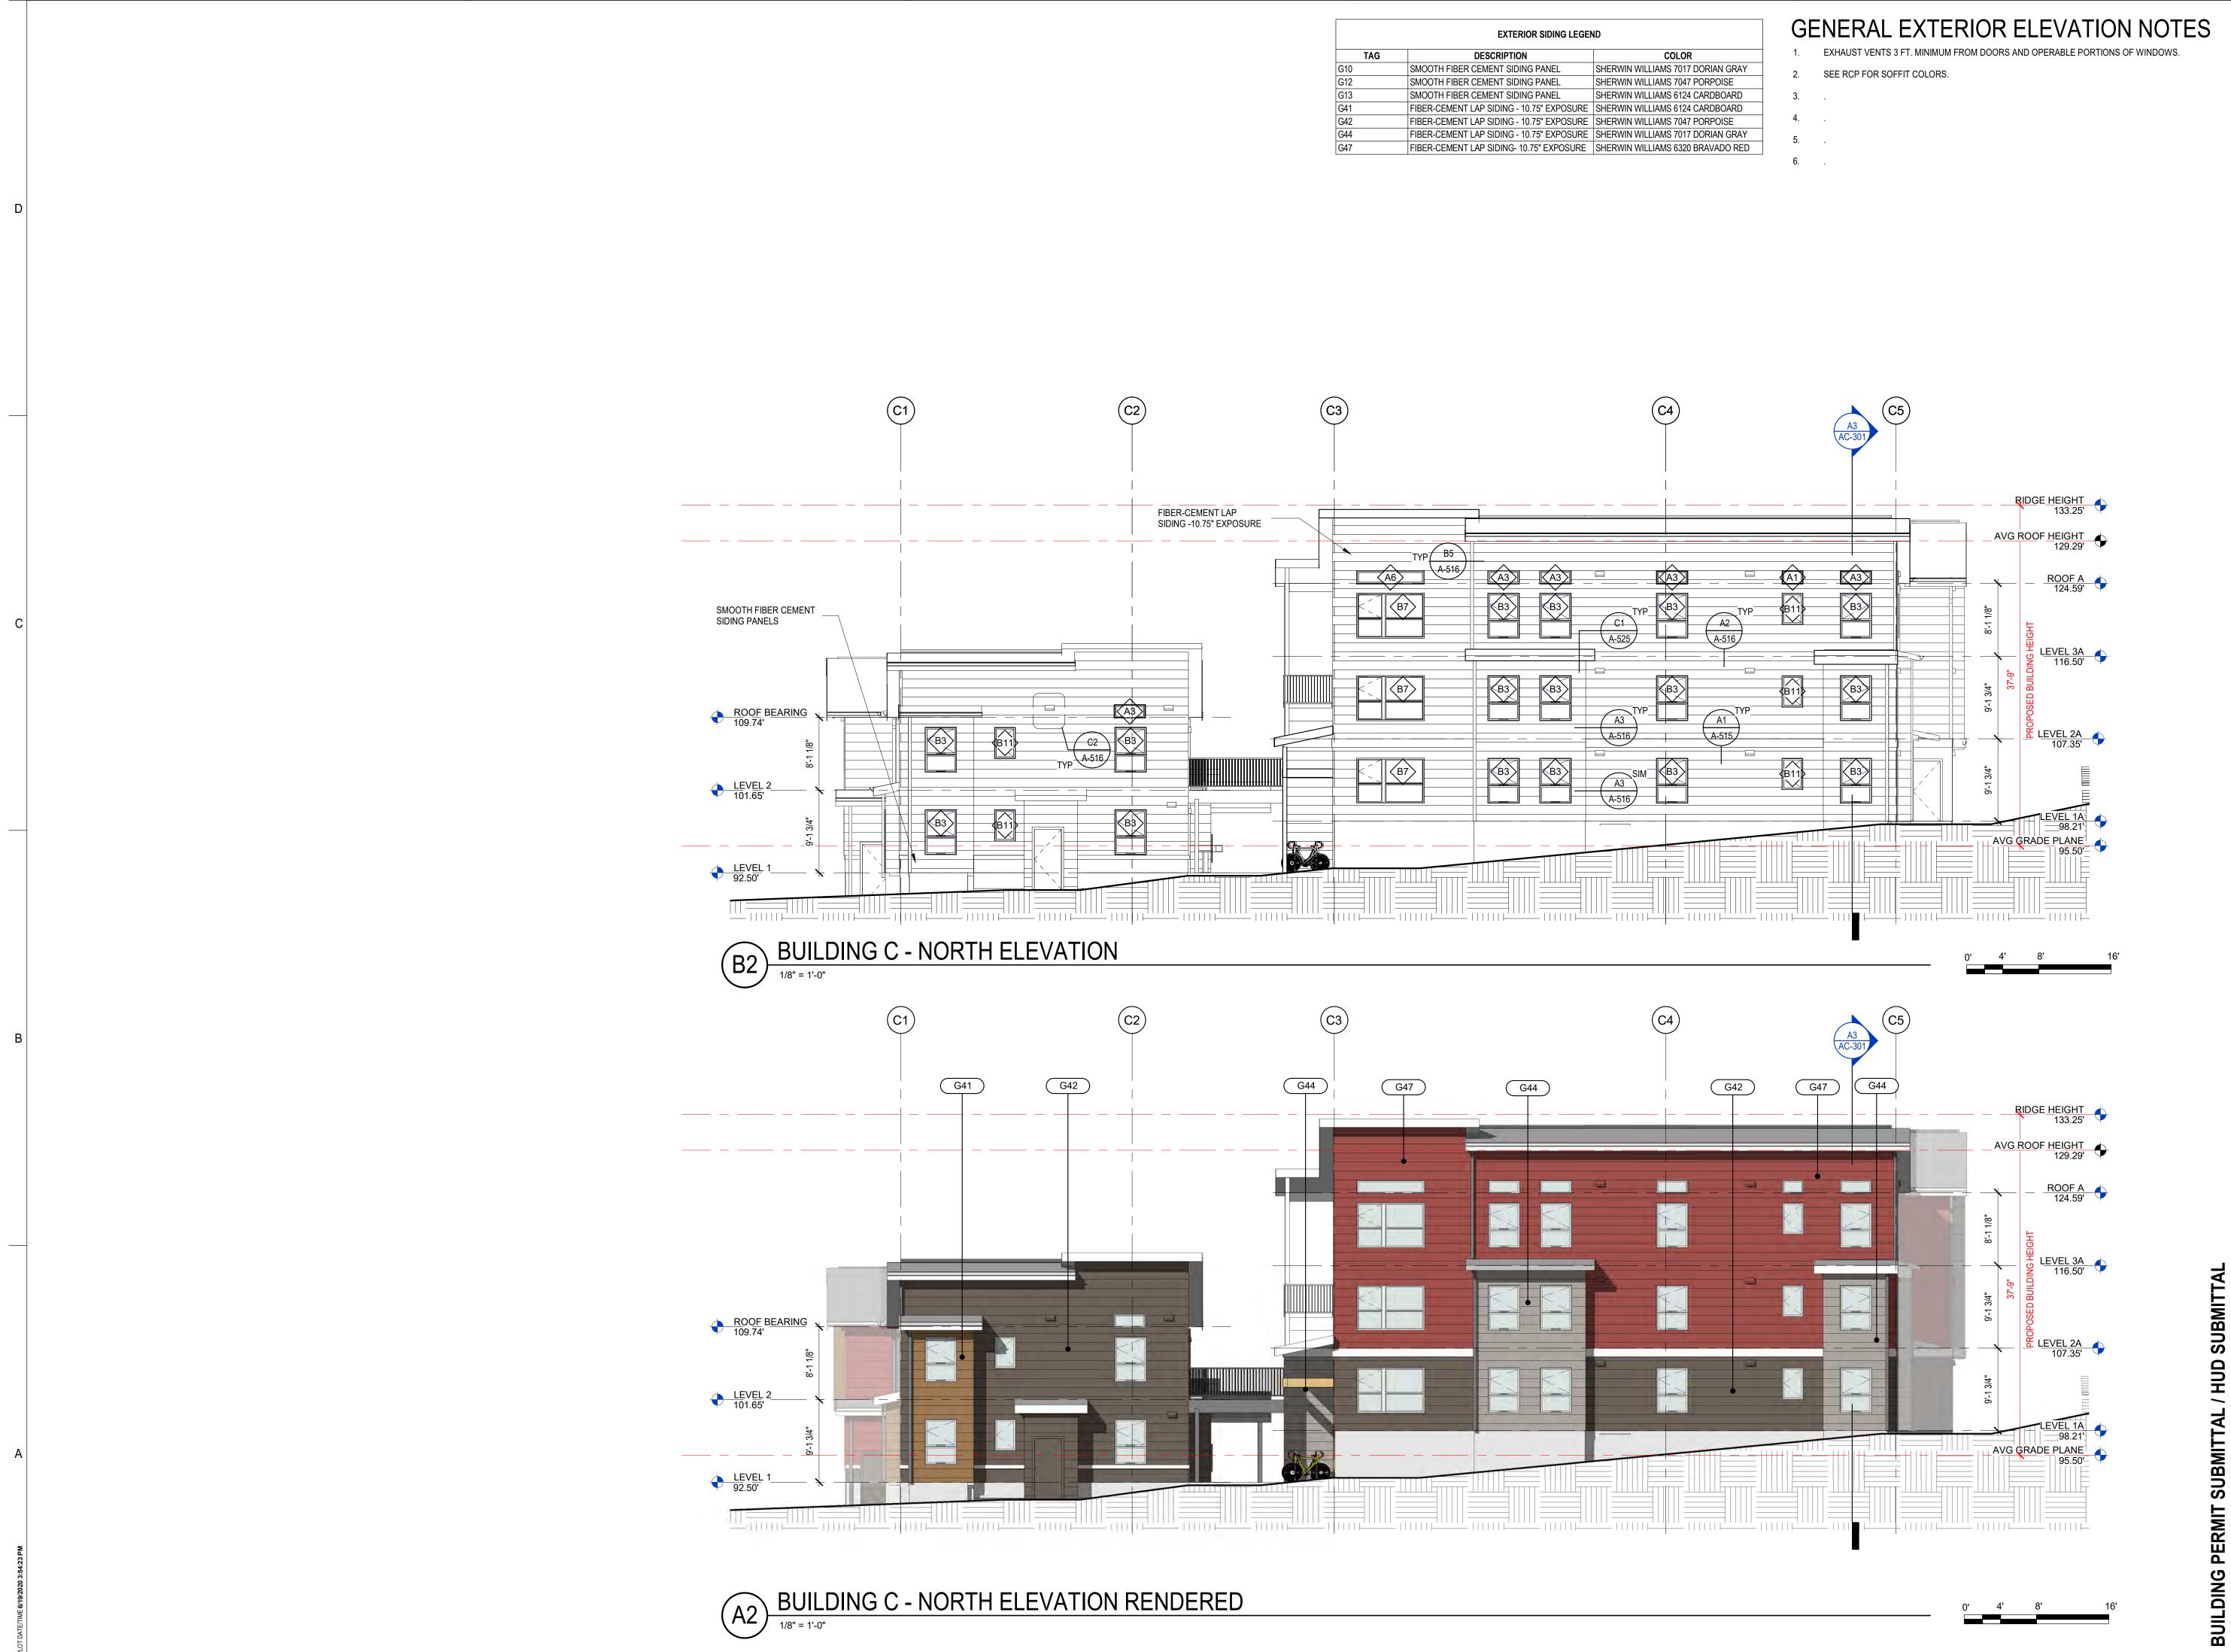

|
|-----|-------------------------------------------|------------------------------|
| TAG | DESCRIPTION                               | COLOR                        |
| G10 | SMOOTH FIBER CEMENT SIDING PANEL          | SHERWIN WILLIAMS 7017 DORIAN |
| G12 | SMOOTH FIBER CEMENT SIDING PANEL          | SHERWIN WILLIAMS 7047 PORPC  |
| G13 | SMOOTH FIBER CEMENT SIDING PANEL          | SHERWIN WILLIAMS 6124 CARDB  |
| G41 | FIBER-CEMENT LAP SIDING - 10.75" EXPOSURE | SHERWIN WILLIAMS 6124 CARDB  |
| G42 | FIBER-CEMENT LAP SIDING - 10.75" EXPOSURE | SHERWIN WILLIAMS 7047 PORPC  |
| G44 | FIBER-CEMENT LAP SIDING - 10.75" EXPOSURE | SHERWIN WILLIAMS 7017 DORIAN |
| G47 | FIBER-CEMENT LAP SIDING- 10.75" EXPOSURE  | SHERWIN WILLIAMS 6320 BRAVA  |

Scott Schreffler

Jon Hall



|     | EXTERIOR SIDING LEGEND |                                           |                              |  |
|-----|------------------------|-------------------------------------------|------------------------------|--|
|     | TAG                    | DESCRIPTION                               | COLOR                        |  |
| G10 |                        | SMOOTH FIBER CEMENT SIDING PANEL          | SHERWIN WILLIAMS 7017 DORIAN |  |
| G12 |                        | SMOOTH FIBER CEMENT SIDING PANEL          | SHERWIN WILLIAMS 7047 PORPOI |  |
| G13 |                        | SMOOTH FIBER CEMENT SIDING PANEL          | SHERWIN WILLIAMS 6124 CARDBO |  |
| G41 |                        | FIBER-CEMENT LAP SIDING - 10.75" EXPOSURE | SHERWIN WILLIAMS 6124 CARDBO |  |
| G42 |