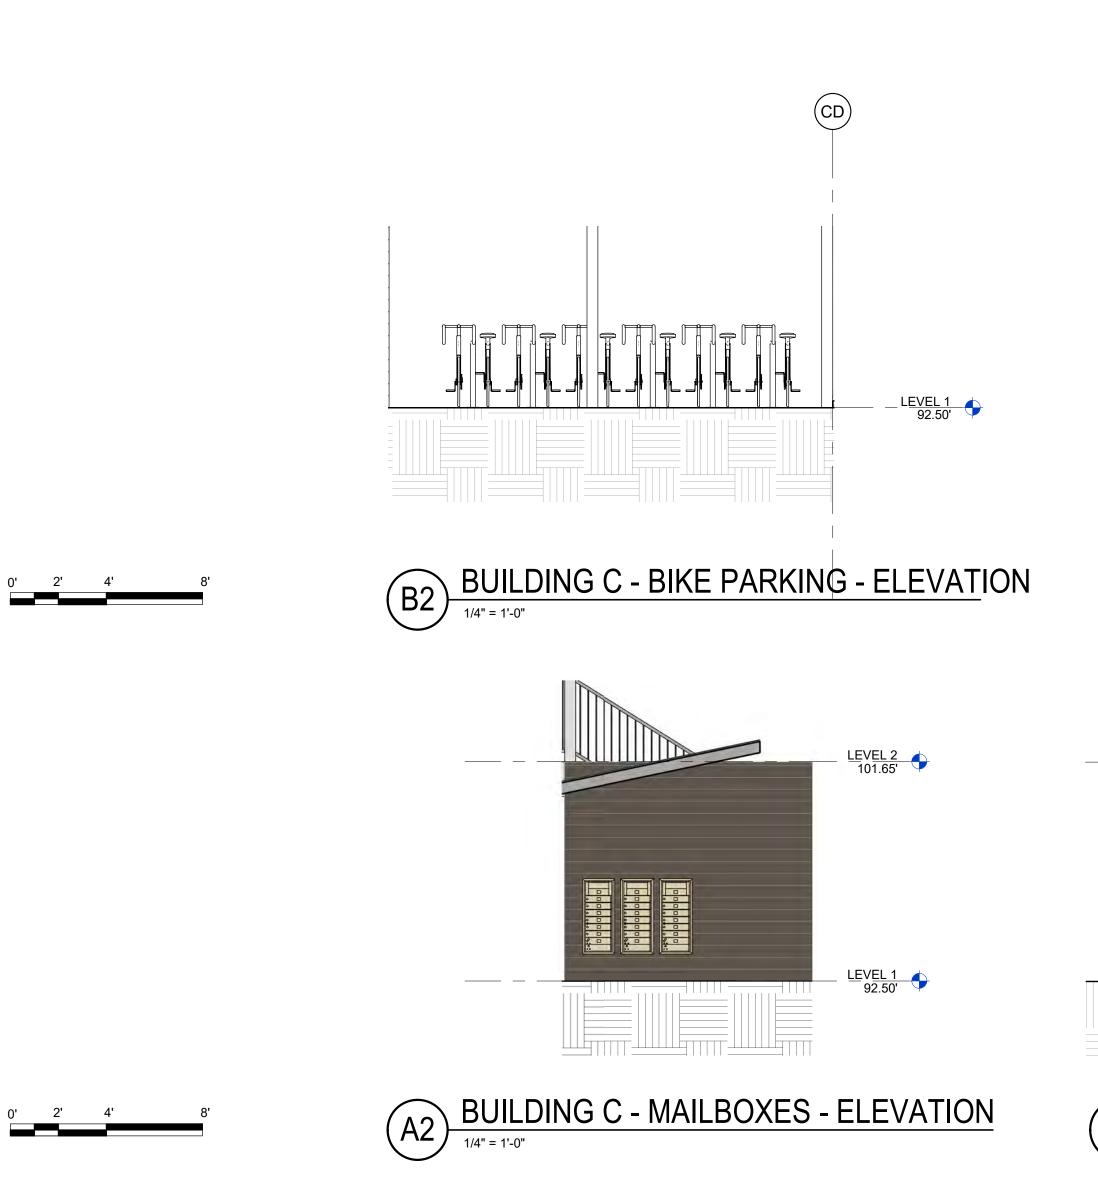

| G42                    | FIBER-CEMENT LAP SIDING - 10.75" EXPOSURE | SHERWIN WILLIAMS 7047 PORPOI |
| G44                    | FIBER-CEMENT LAP SIDING - 10.75" EXPOSURE | SHERWIN WILLIAMS 7017 DORIAN |
| G47                    | FIBER-CEMENT LAP SIDING- 10.75" EXPOSURE  | SHERWIN WILLIAMS 6320 BRAVAD |











GGLO

1301 First Avenue, Suite 301

Seattle, WA 98101

http://www.gglo.com

SHEET TITLE BUILDING C - STAIRS -

SHEET NO.

PLANS AND SECTIONS

AC-401





- MIN HEADROOM CLEARANCE IN STAIRS 80" MEASURED VERTICALLY FROM THE STAIR NOSING. HANDRAIL HEIGHT 34"-38", MEASURED VERTICALLY FROM THE NOSING.

- PROVIDE SIGN AT EACH LANDING OF EACH INTERIOR EXIT STAIRWAY PER IBC 1023.8 AS SHOWN



**GGLO**<sup>NO</sup>

1301 First Avenue, Suite 301

Seattle, WA 98101

http://www.gglo.com





0' 2' 4'