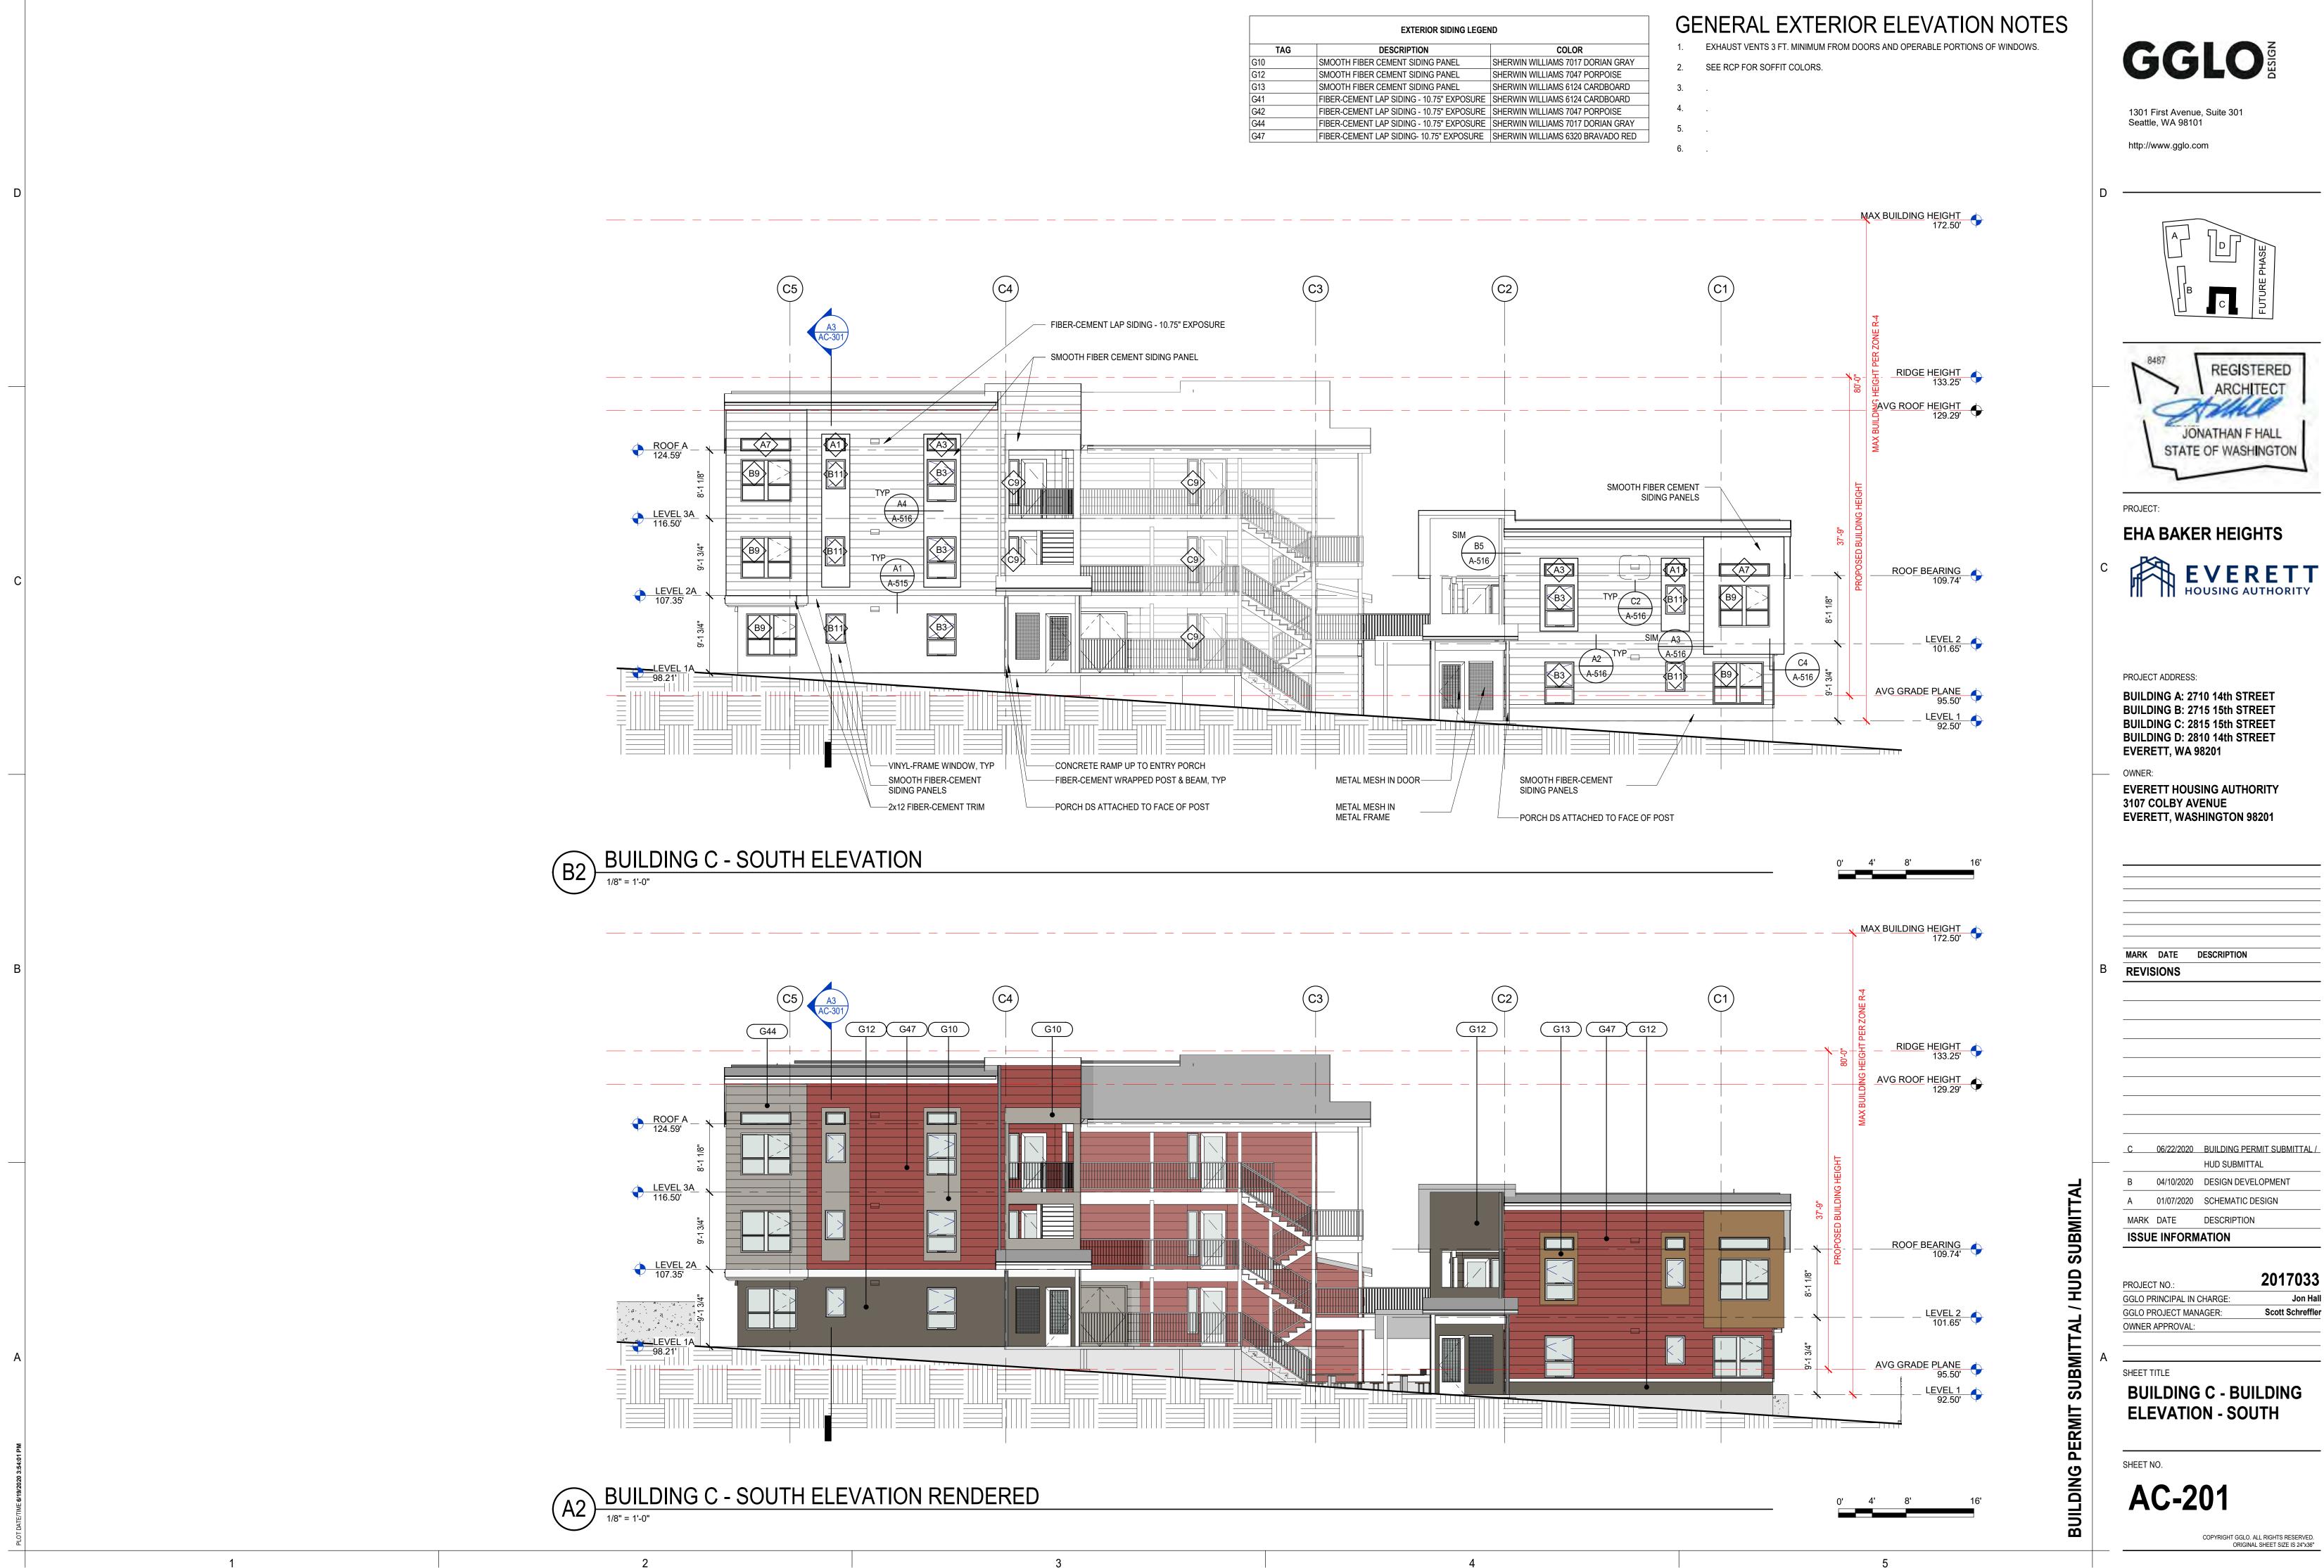

ROOF FRAMING MEMBERS CONFLICTS WITH THE INSTALLATION OF UPPER VENTILATORS, INSTALLTION MORE THAN 3 FEET BELOW THE RIDGE OR HIGHEST POINT OF THE SPACE SHALL BE PERMITTED.

ATTIC VENTILATION - BUILDING C

EAVE

17 LF

18 LF

261F

18 LF

18 LF

18 LF

18 LF

17 I F

15 LF

191F

AREA

3 SF

3 SF

0 SF

EAVEABOVERIDGERIDGEDIAMETERVENTSEAVEVENTINGVENTINGHOLES/LF

30 LF

32 I F

45 I F

| 38 I F

138 LF

EAVE

0.0 SF

0 SF

2 SF

1 SF

1 SF

2 SF

0 SF

2

0.0 SF

1.9 SF

1.1 SF

0.8 SF 0 LF

1.5 SF 0 LF

0.4 SF 0 LF

0.0 SF 0 LF

AREA EAVE VENTING-

0.3 SF

0.4 SF

0.5 SF

0.5 SF

0.5 SF

0.2 SF

0.3 SF

0.4 SF

0.4 SF

0.4 SF

0.4 SF

0.3 SF

0.2 SF

0.3 SF

0.2 SF

0.2 SF

0.2 SF

0.2 SF

10 LF

10 LF

0 LF

0 LF

0 LF







AREA N ROOF AREA O ROOF AREA P ROOF AREA Q ROOF 68 SF

AREA R





|     | EXTERIOR SIDING LEGEN                     | ND                                                                                                                                                                                                                                                                                                                                                                                                          |
|-----|-------------------------------------------|---------------------------------------------------------------------------------------------------------------------------------------------------------------------------------------------------------------------------------------------------------------------------------------------------------