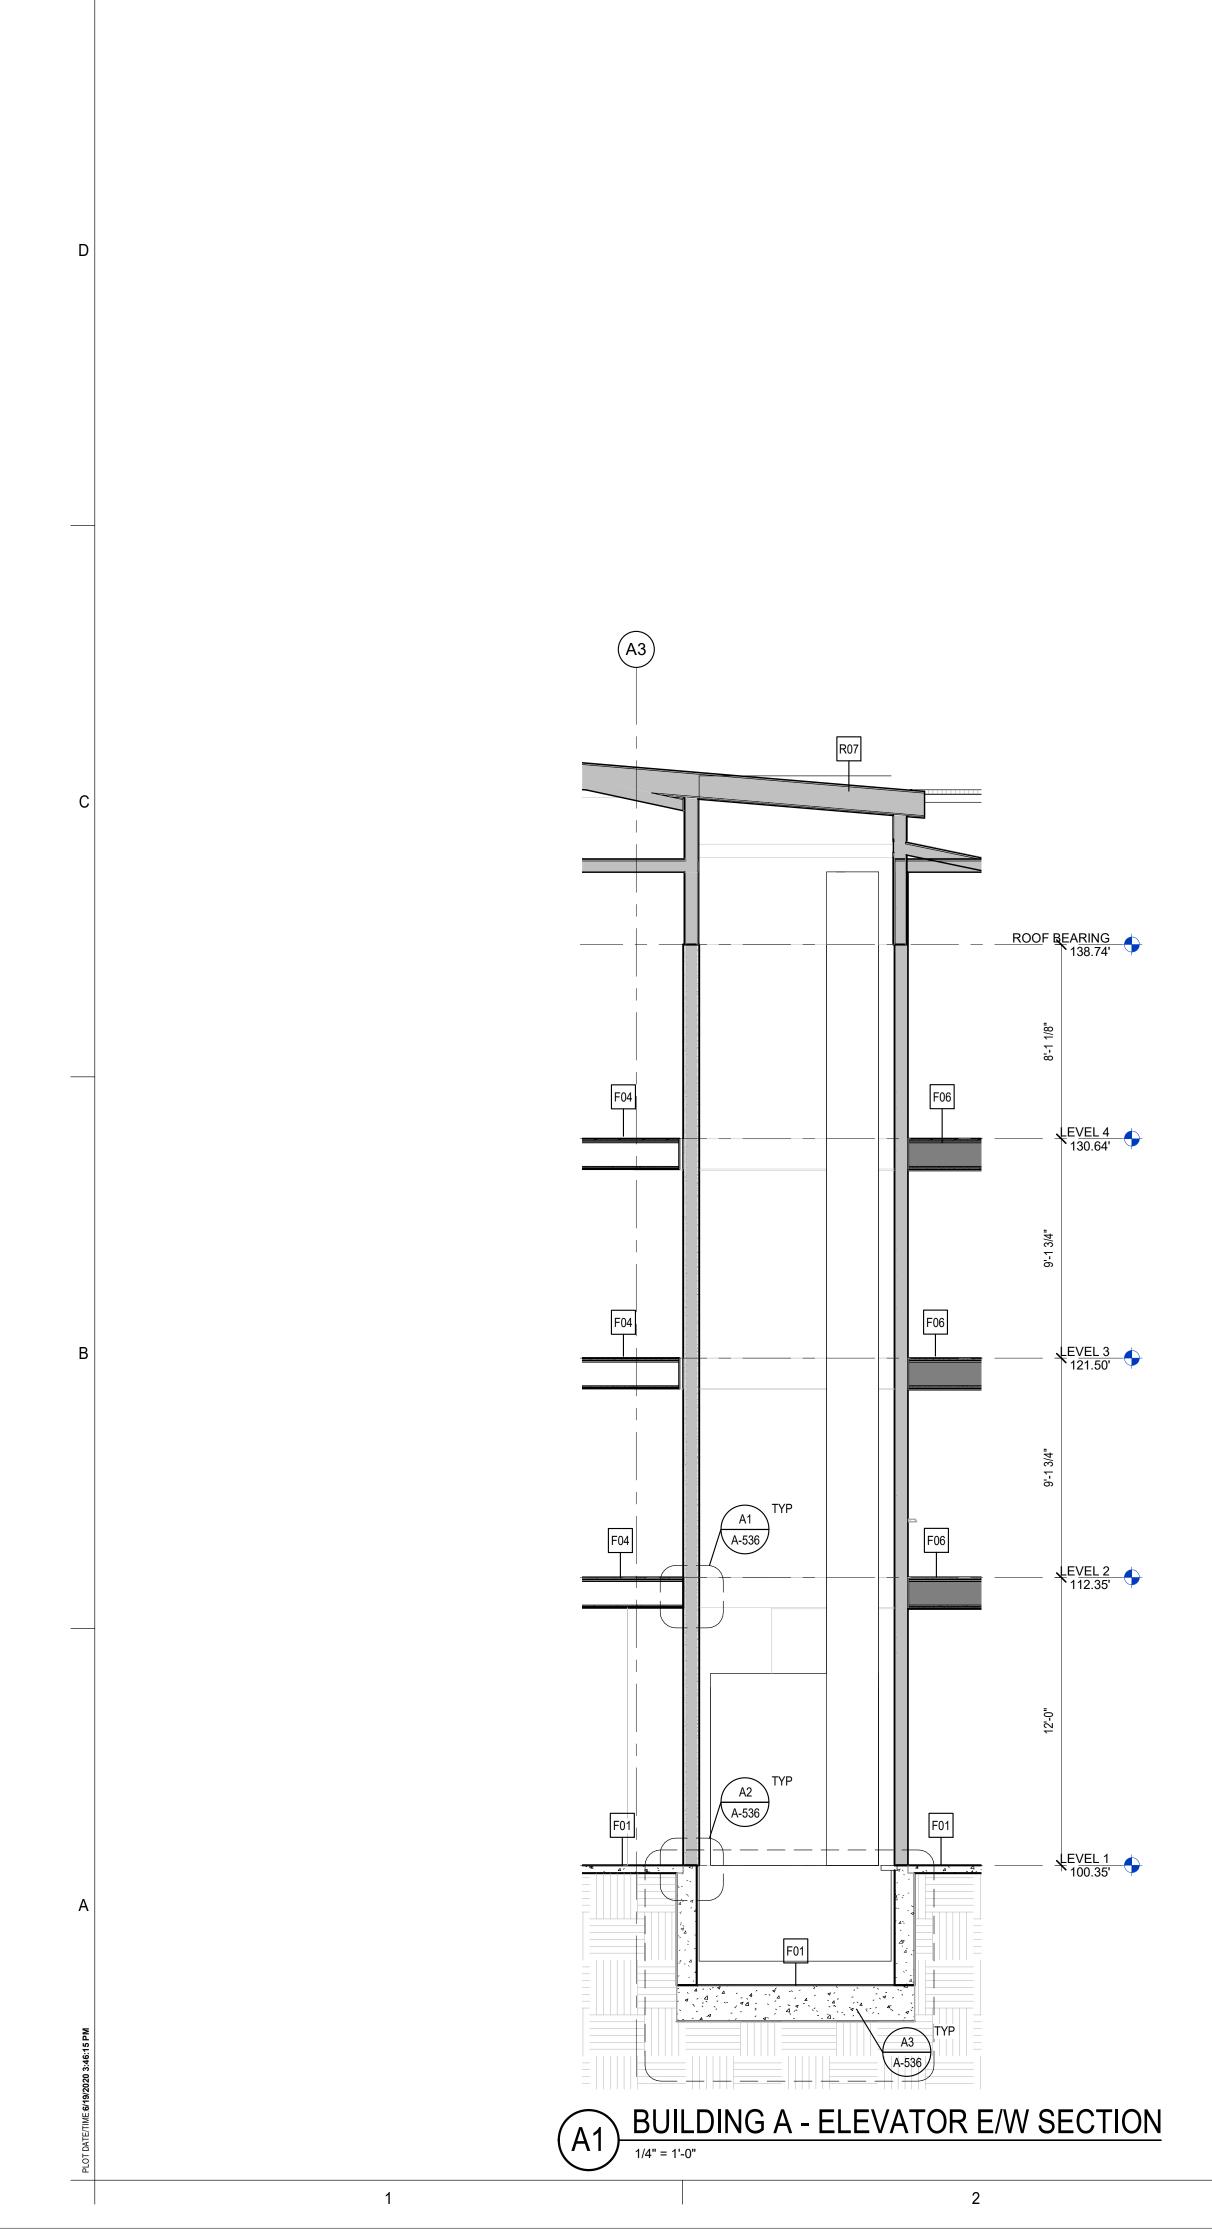

COPYRIGHT GGLO. ALL RIGHTS RESERVED. ORIGINAL SHEET SIZE IS 24"x36"

**AA-301** 







### GENERAL STAIR NOTES

MIN HEADROOM CLEARANCE IN STAIRS - 80" MEASURED VERTICALLY FROM THE STAIR NOSING. HANDRAIL HEIGHT - 34"-38", MEASURED VERTICALLY FROM THE NOSING.

TOP HANDRAIL EXTENSIONS - NON CONTINUOUS HANDRAILS SHOULD EXTEND 12" HORIZONTALLY BEYOND THE TOP RISER. BOTTOM HANDRAIL EXTENSIONS - CONTINUE TO SLOPE FOR THE DEPTH OF ONE TREAD BEYOND THE BOTTOM RISER. TREADS AND RISERS IN MEANS OF EGRESS - TREADS 11" MIN AND RISERS 7" MAX PROVIDE SIGN AT EACH LANDING OF EACH INTERIOR EXIT STAIRWAY PER IBC 1023.8 AS SHOWN IN DETAIL





GGLO

1301 First Avenue, Suite 301

Seattle, WA 98101

http://www.gglo.com

**BUILDING A - STAIRS -PLANS AND SECTIONS** 

SHEET NO.

HUD SUBM

UBMIT

S

PER

BU











(A3) BUILDING A - ENLARGED FINISH PLANS - COMMON AREA & OFFICES

4

3

## GENERAL NOTES- FINISH PLAN

1. REFER TO FINISH LEGEND FOR ADDITIONAL INFORMATION 2. INSTALL CORNER GUARD AT ALL EXPOSED CORNERS IN PUBLIC AREAS



1301 First Avenue, Suite 301 Seattle, WA 98101 http://www.gglo.com

|   | A B C HASE                                                                                                                                                                                            |
|---|-------------------------------------------------------------------------------------------------------------------------------------------------------------------------------------------------------|
|   | REGISTERED<br>ARCHITECT<br>JONATHAN F HALL<br>STATE OF WASHINGTON