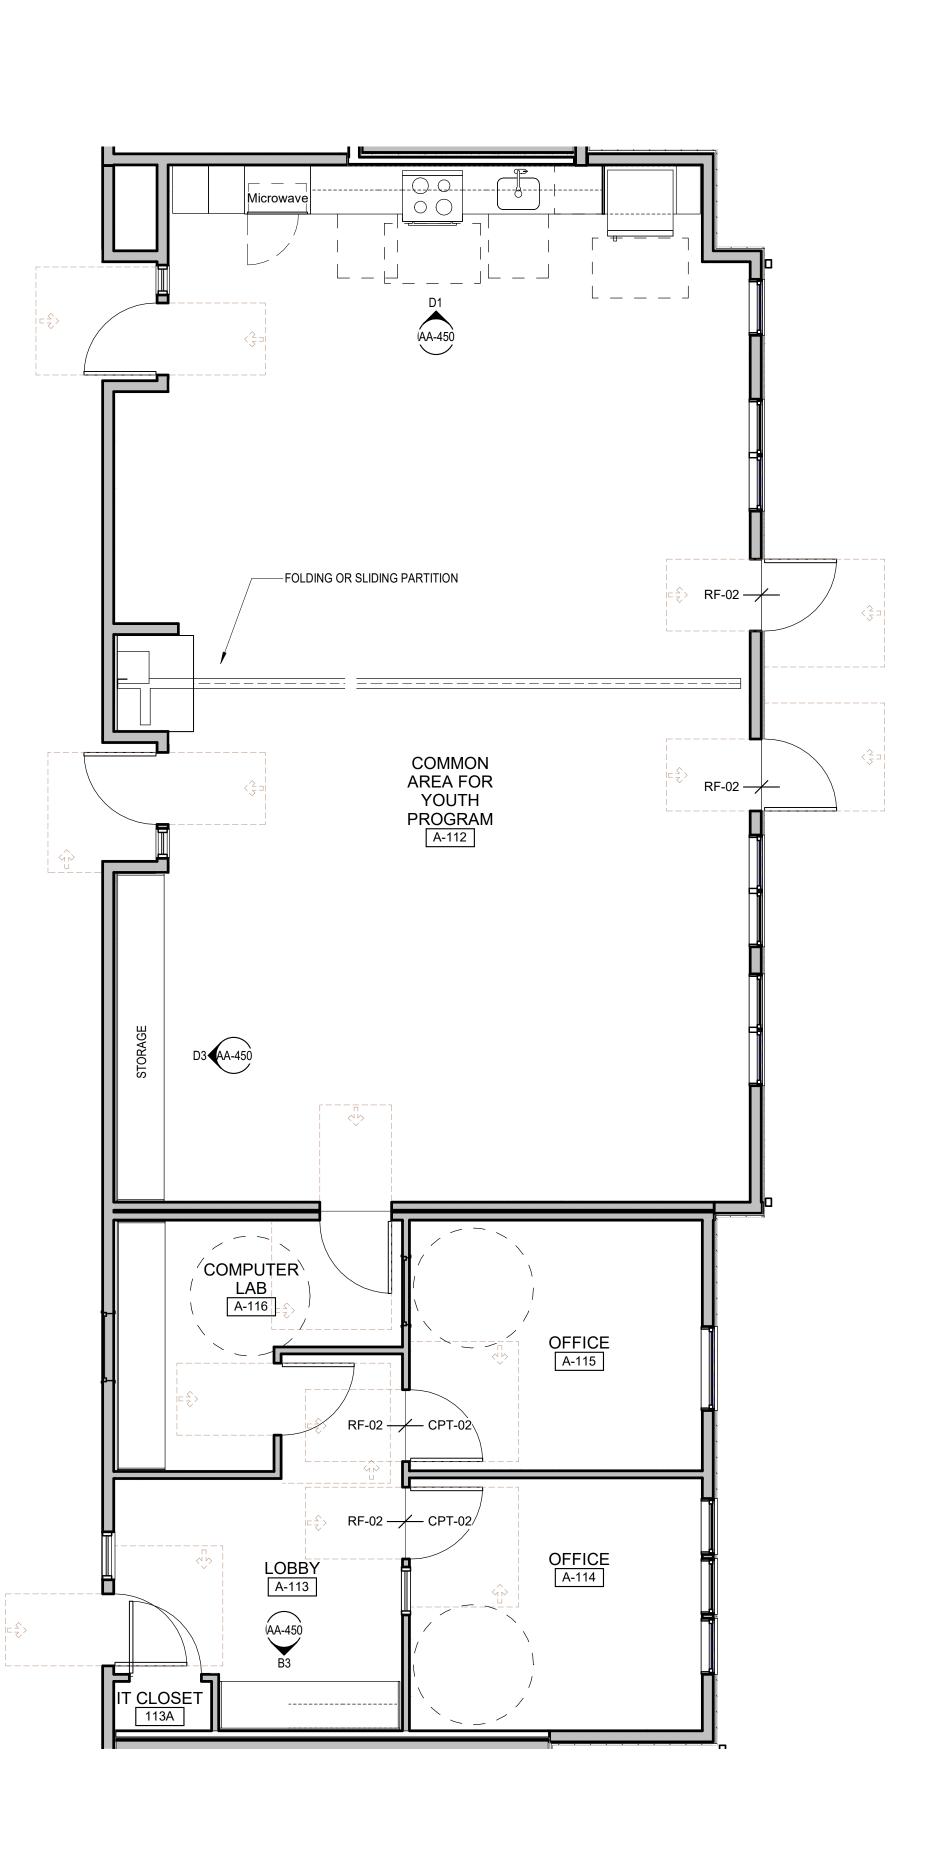

RIGHT GGLO. ALL RIGHTS RESERVED. ORIGINAL SHEET SIZE IS 24"x36"

**AA-301** 







### GENERAL STAIR NOTES

MIN HEADROOM CLEARANCE IN STAIRS - 80" MEASURED VERTICALLY FROM THE STAIR NOSING. HANDRAIL HEIGHT - 34"-38", MEASURED VERTICALLY FROM THE NOSING.

TOP HANDRAIL EXTENSIONS - NON CONTINUOUS HANDRAILS SHOULD EXTEND 12" HORIZONTALLY BEYOND THE TOP RISER. BOTTOM HANDRAIL EXTENSIONS - CONTINUE TO SLOPE FOR THE DEPTH OF ONE TREAD BEYOND THE BOTTOM RISER. TREADS AND RISERS IN MEANS OF EGRESS - TREADS 11" MIN AND RISERS 7" MAX PROVIDE SIGN AT EACH LANDING OF EACH INTERIOR EXIT STAIRWAY PER IBC 1023.8 AS SHOWN IN DETAIL





GGLO

1301 First Avenue, Suite 301

Seattle, WA 98101

http://www.gglo.com

**BUILDING A - STAIRS -PLANS AND SECTIONS** 

SHEET NO.

HUD SUBM

UBMIT

S

PER

BU











(A3) BUILDING A - ENLARGED FINISH PLANS - COMMON AREA & OFFICES

4

3

## GENERAL NOTES- FINISH PLAN

1. REFER TO FINISH LEGEND FOR ADDITIONAL INFORMATION 2. INSTALL CORNER GUARD AT ALL EXPOSED CORNERS IN PUBLIC AREAS



1301 First Avenue, Suite 301 Seattle, WA 98101 http://www.gglo.com

|   | A B C HASE                                                                                                                                                                                            |
|---|-------------------------------------------------------------------------------------------------------------------------------------------------------------------------------------------------------|
|   | REGISTERED<br>ARCHITECT<br>JONATHAN F HALL<br>STATE OF WASHINGTON