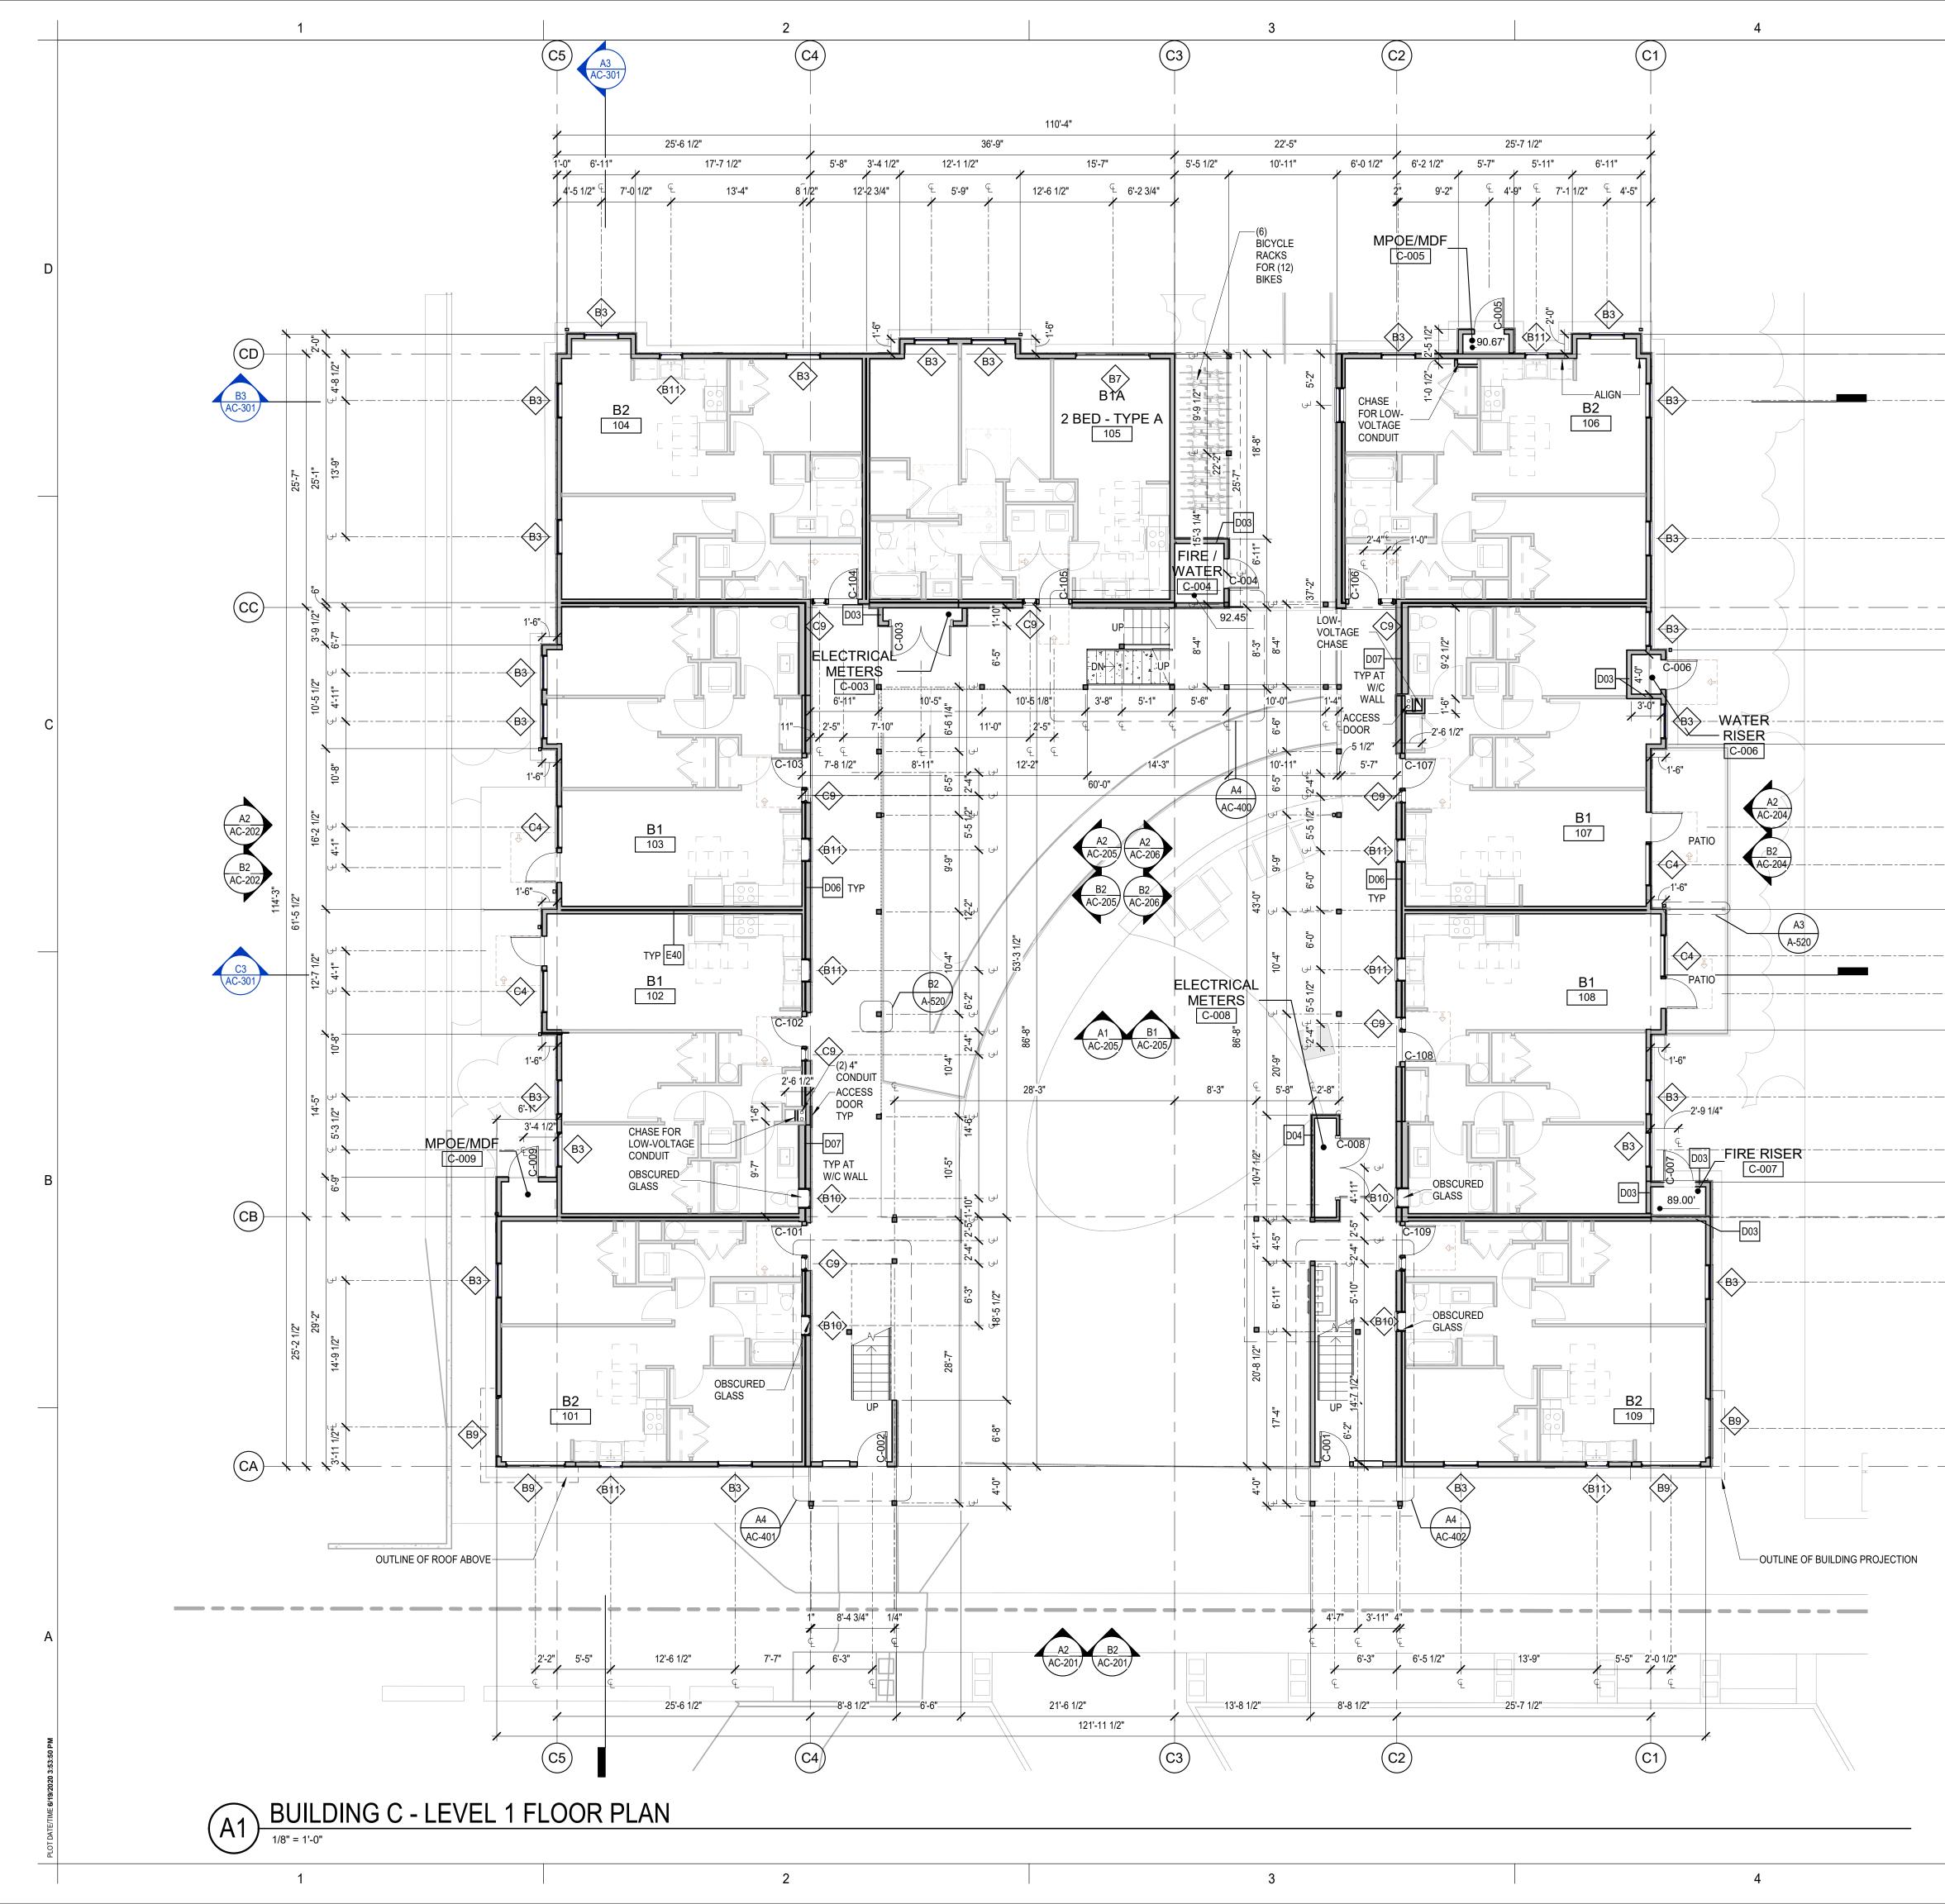

HUD SUBMITTAL

2017033.00

JON HALL

SHEET NO.

A-101

COPYRIGHT GGLO. ALL RIGHTS RESERVED. ORIGINAL SHEET SIZE IS 24"x36"

SHEET NO.

A-102