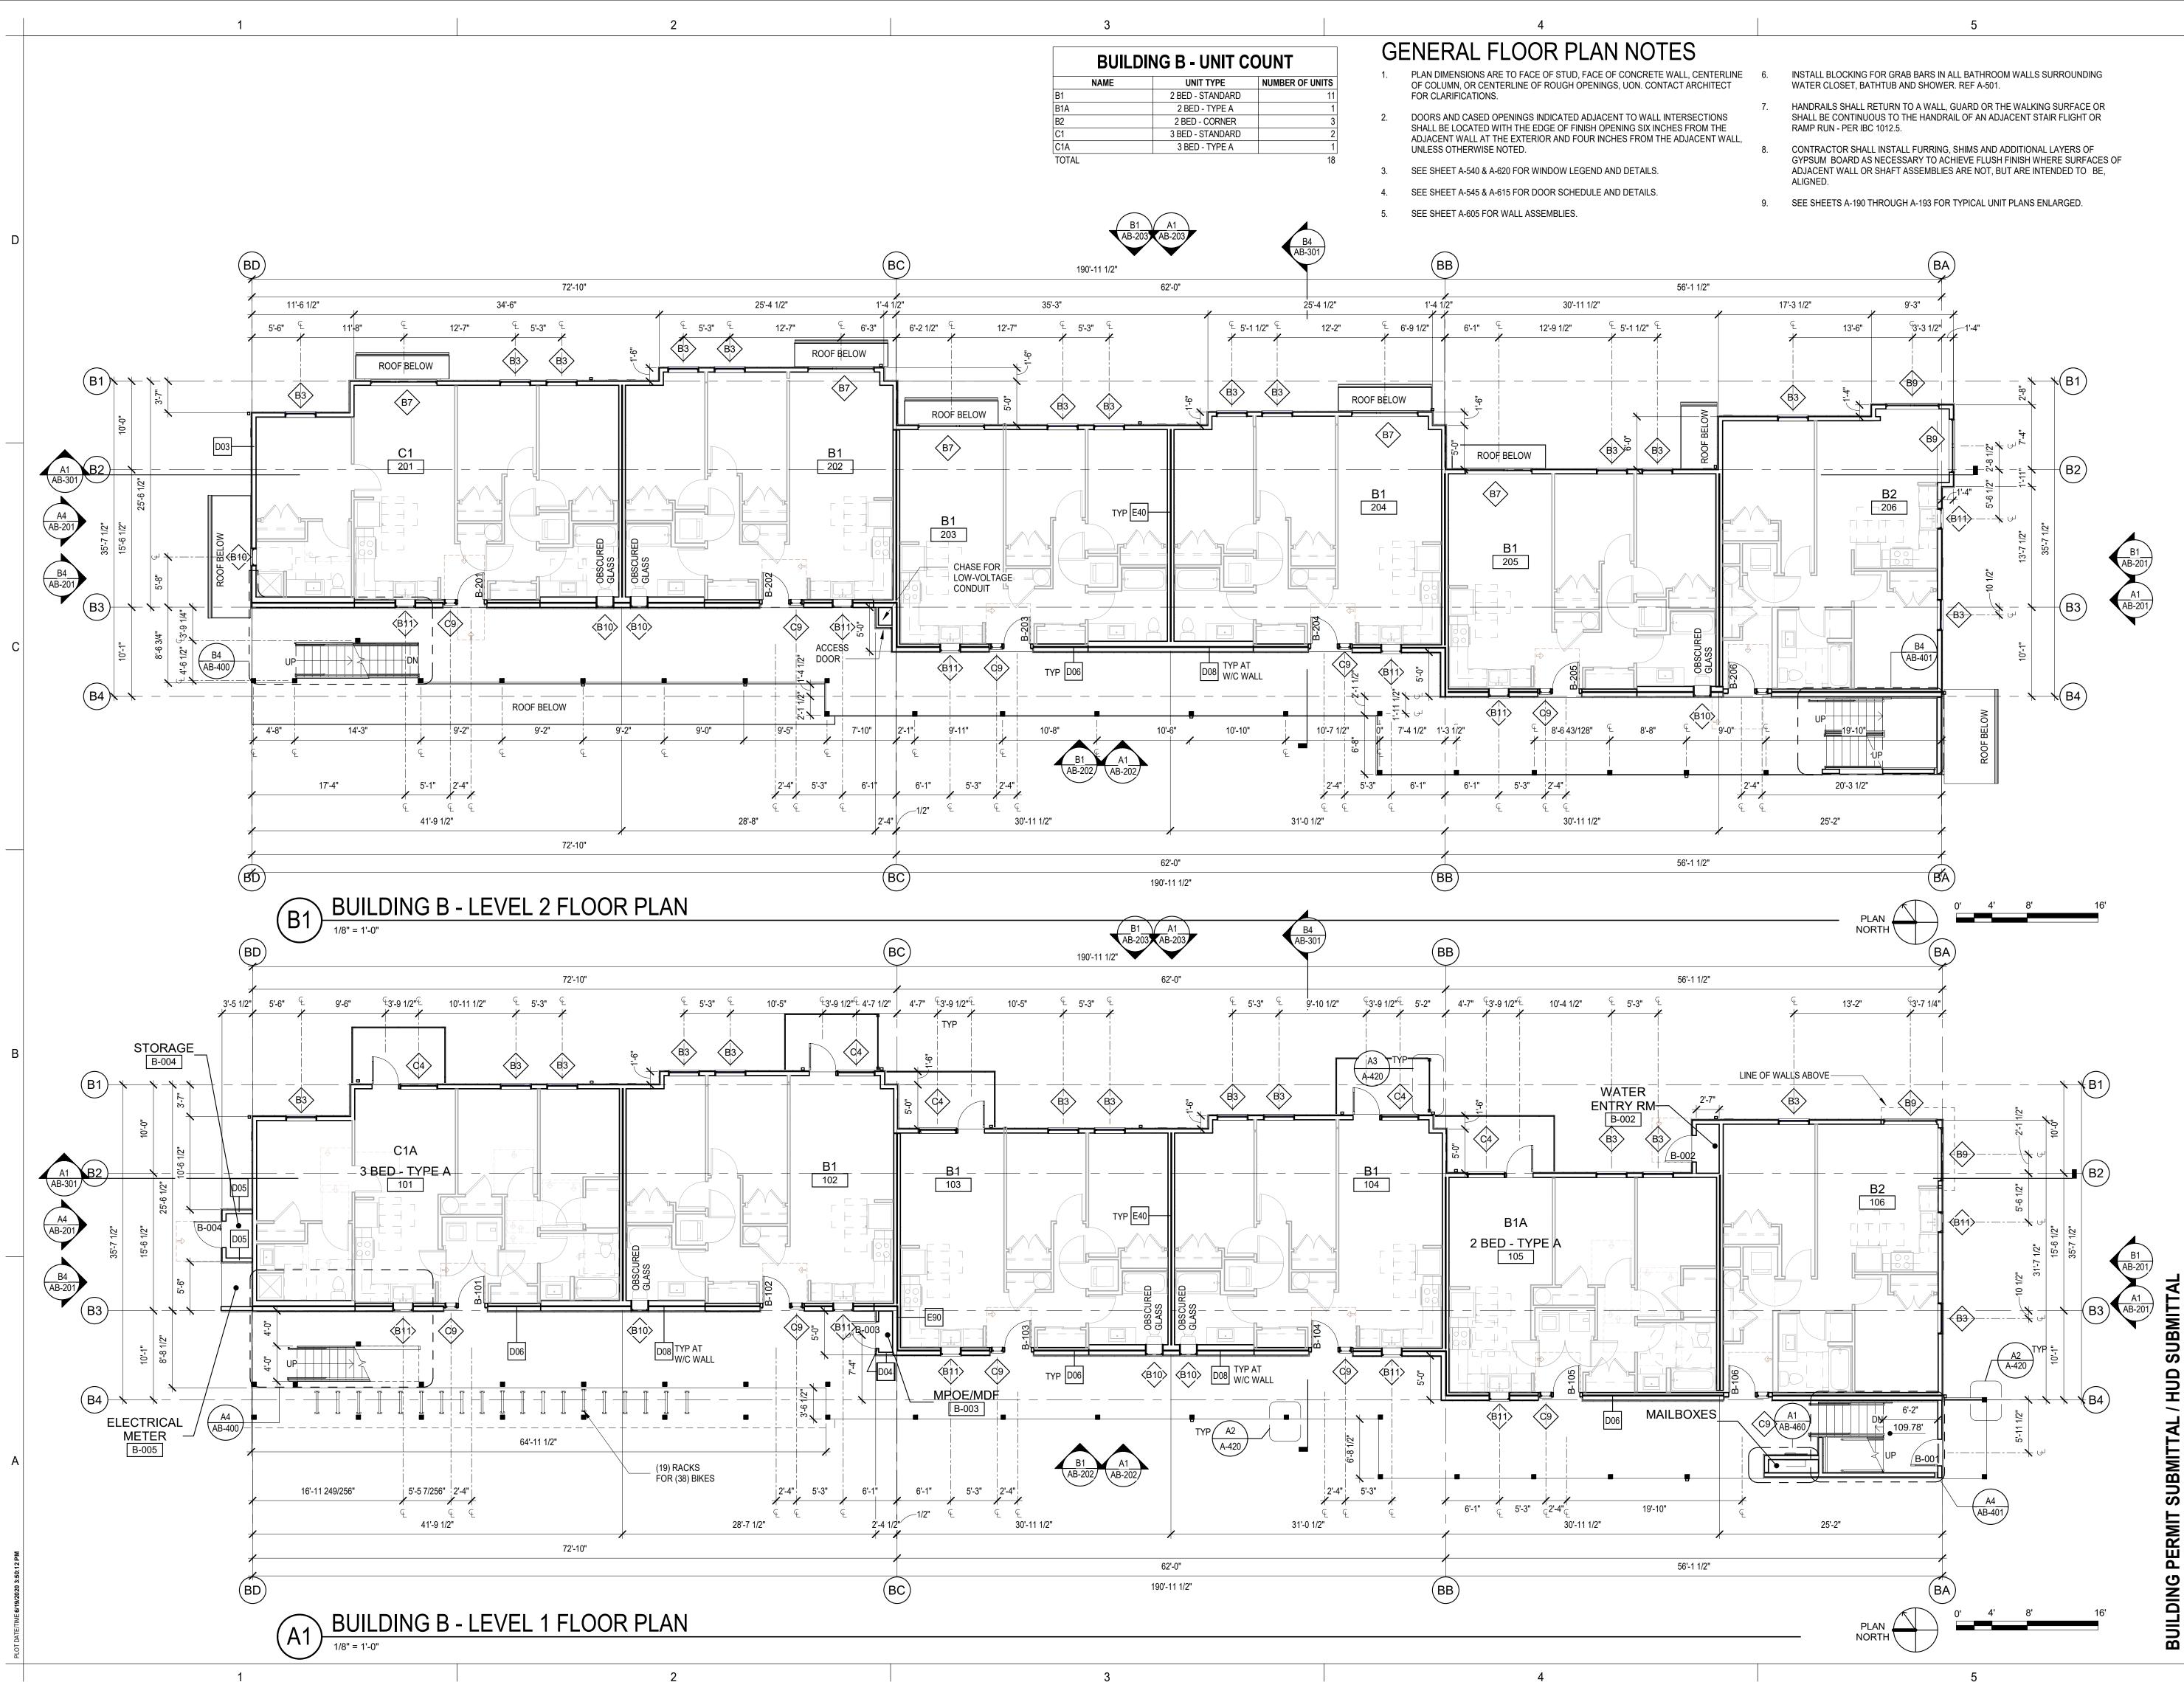

5

8487 REGISTERED ARCHITEC JONATHAN F HALL STATE OF WASHINGTON PROJECT: EHA BAKER HEIGHTS HOUSING AUTHORITY PROJECT ADDRESS: BUILDING A: 2710 14th STREET BUILDING B: 2715 15th STREET BUILDING C: 2815 15th STREET BUILDING D: 2810 14th STREET **EVERETT, WA 98201** OWNER: EVERETT HOUSING AUTHORITY 3107 COLBY AVE **EVERETT, WA 98201** MARK DATE DESCRIPTION REVISIONS C 06/22/2020 BUILDING PERMIT SUBMITTAL / HUD SUBMITTAL 04/10/2020 DESIGN DEVELOPMENT A 01/07/2020 SCHEMATIC DESIGN MARK DATE DESCRIPTION **ISSUE INFORMATION** 2017033 PROJECT NO .: GGLO PRINCIPAL IN CHARGE: Jon Hall GGLO PROJECT MANAGER: Scott Schreffler OWNER APPROVAL: SHEET TITLE **BUILDING A - 3D** REPRESENTATIONS

**GGLO**<sup>NO</sup>

1301 First Avenue, Suite 301 Seattle, WA 98101

http://www.gglo.com

SHEET NO.

AA-700





GGLO

1301 First Avenue, Suite 301

Seattle, WA 98101

http://www.gglo.com

8487

PROJECT:

Ø

REGISTERED

ARCHITEC

JONATHAN F HALL

EVERET

HOUSING AUTHORITY

STATE OF WASHINGTON

**EHA BAKER HEIGHTS** 

SHEET NO.

COPYRIGHT GGLO. ALL RIGHTS RESERVED. ORIGINAL SHEET SIZE IS 24"x36"

**AB-110** 



- HANDRAILS SHALL RETURN TO A WALL, GUARD OR THE WALKING SURFACE OR SHALL BE CONTINUOUS
- NECESSARY TO ACHIEVE FLUSH FINISH WHERE SURFACES OF ADJACENT WALL OR SHAFT ASSEMBLIES

848 REGISTERED ARCHITEC JONATHAN F HALL STATE OF WASHINGTO PROJECT: **EHA BAKER HEIGHTS** HOUSING AUTHORITY PROJECT ADDRESS: BUILDING A: 2710 14th STREET BUILDING B: 2715 15th STREET BUILDING C: 2815 15th STREET BUILDING D: 2810 14th STREET **EVERETT, WA 98201** OWNER: **EVERETT HOUSING AUTHORITY** 3107 COLBY AVENUE