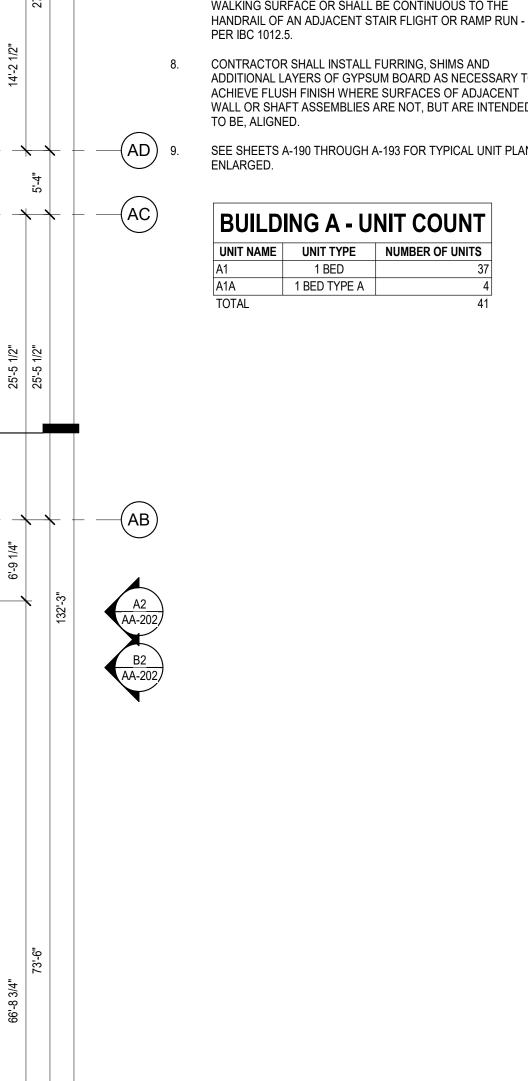

(10) Landscape Category B for permitted nonresidential uses. Landscape Category E for single-family dotached or two-family (duplex) dwellings

5

BUILDING PERMIT SUBMITTAL / HUD SUBMITTAL

SHEET TITLE

PROJECT NO .: