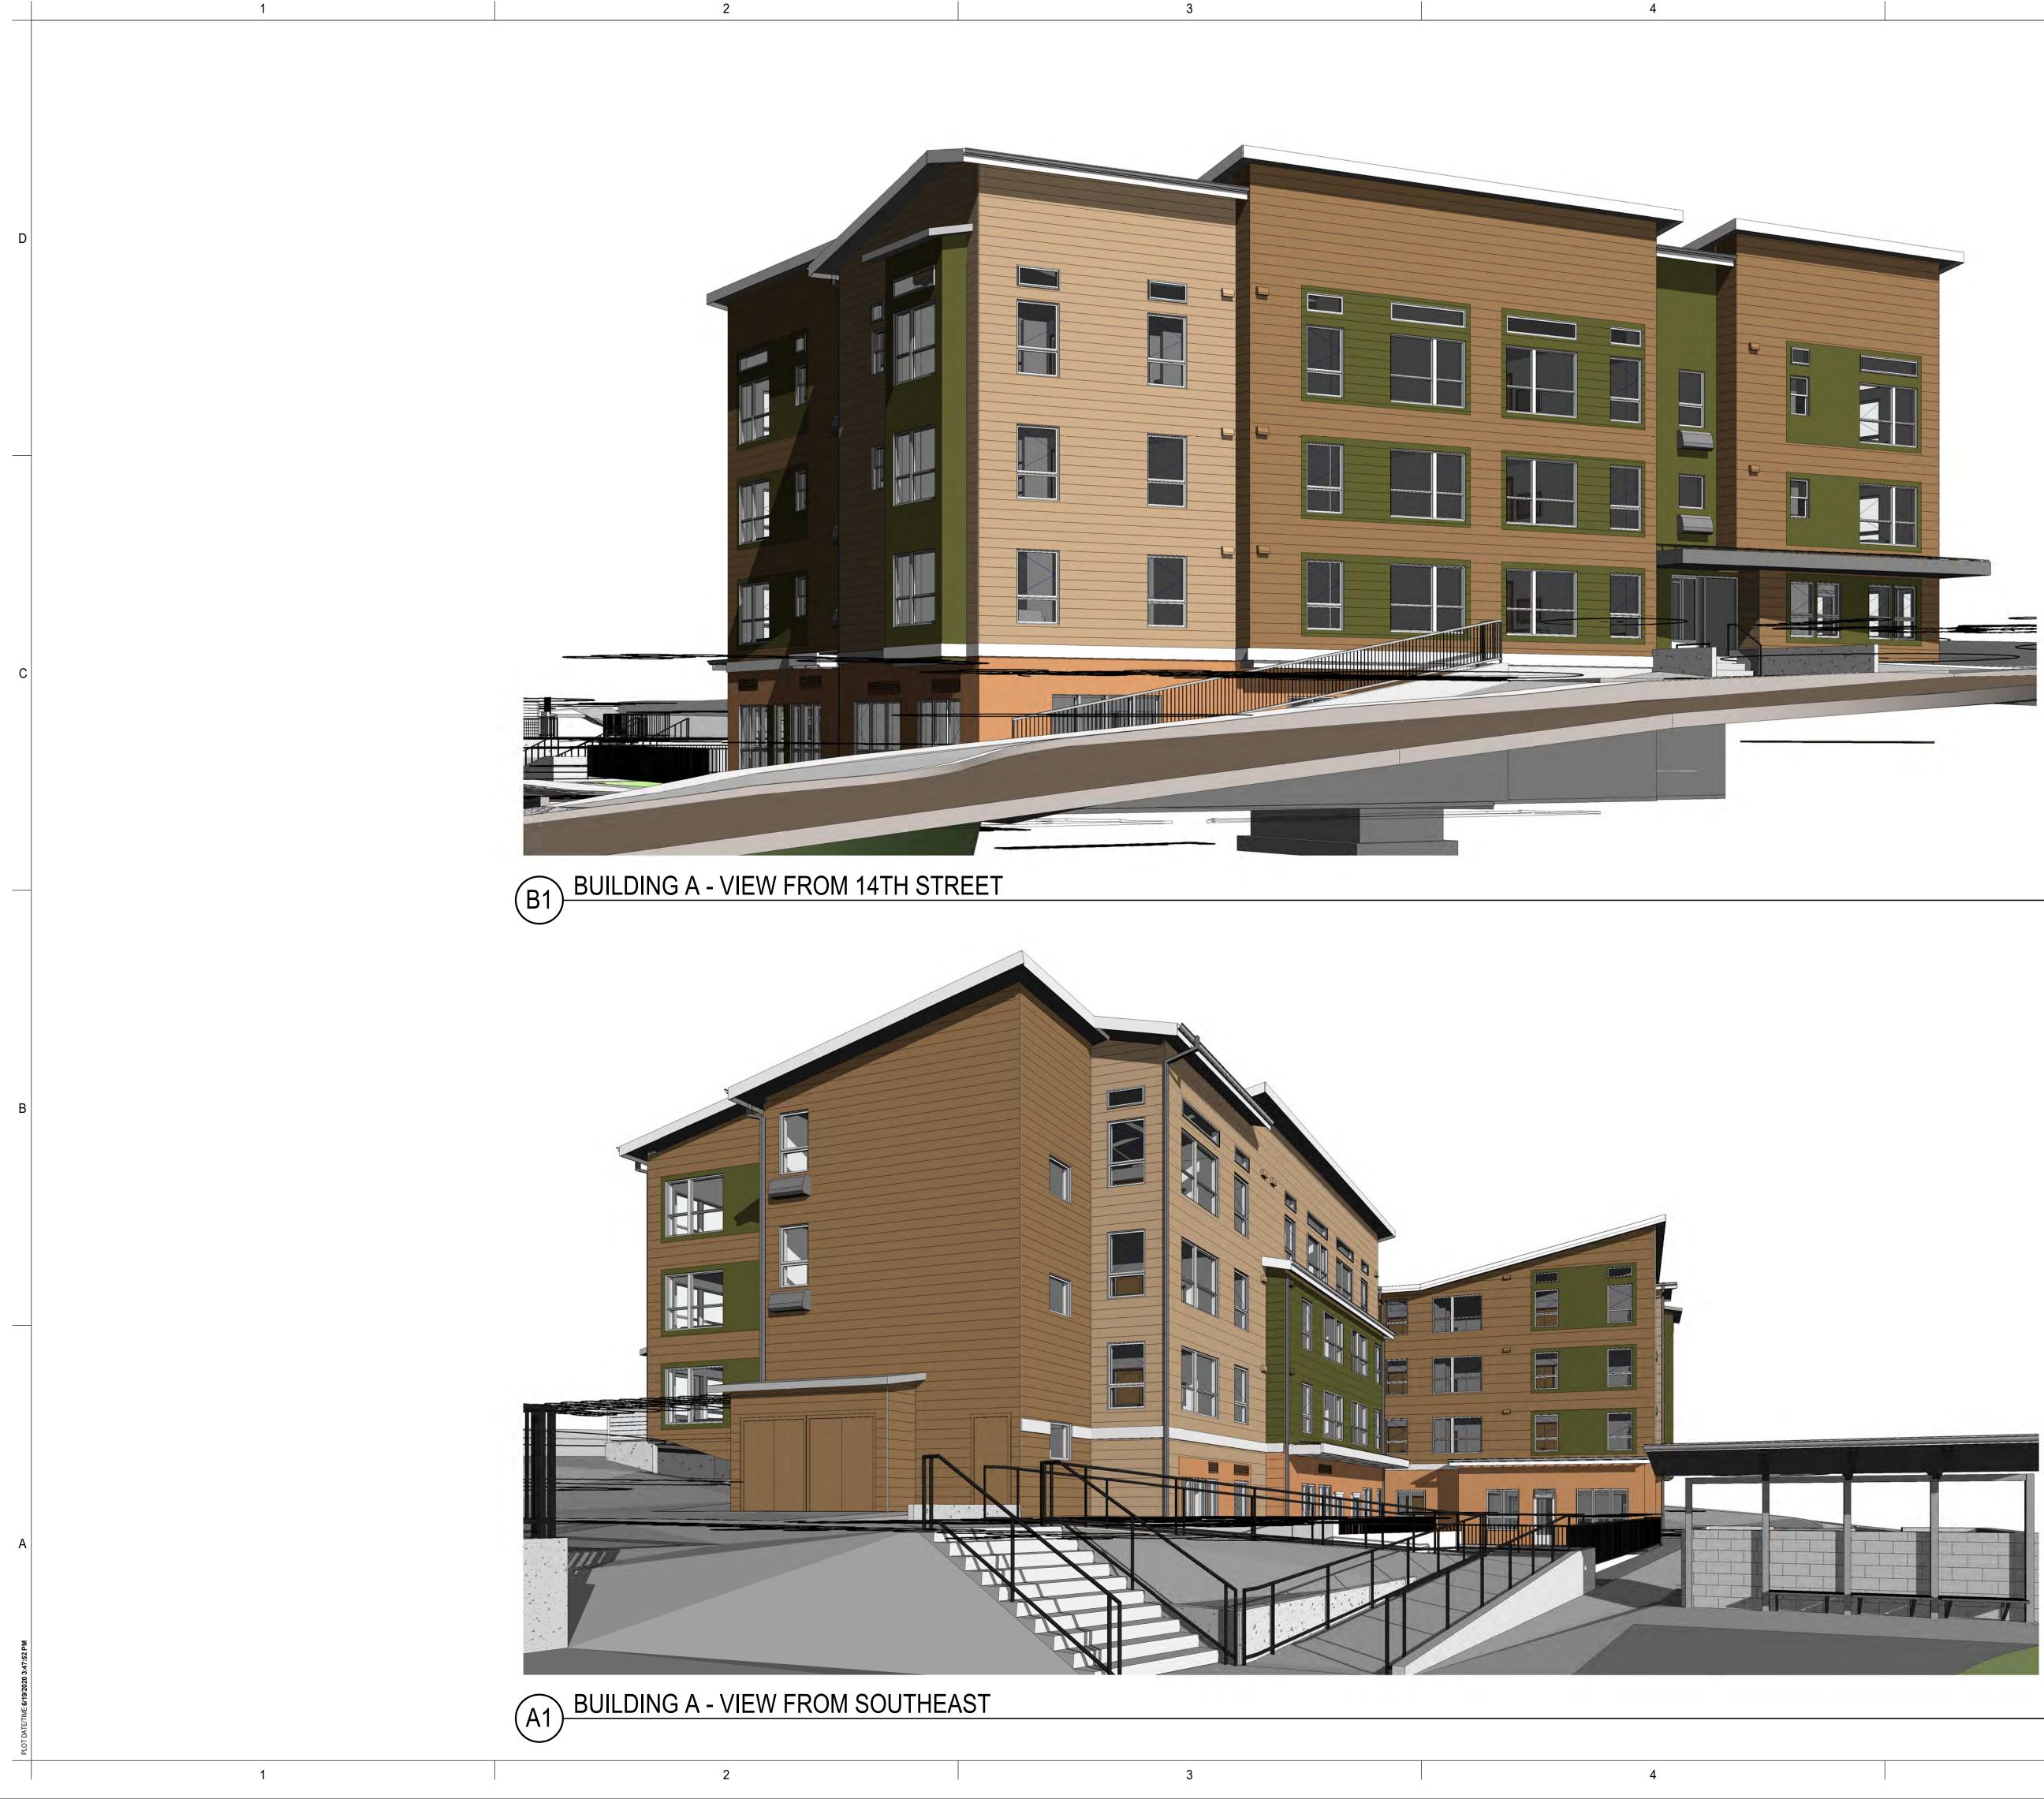

UBMITTAL / HUD SUBMITTAL DESIGN DEVELOPMENT SCHEMATIC DESIGN DESCRIPTION |
| EVER<br>3107 (<br>EVER<br>MARK<br>REVI:                                | COLBY AV<br>ETT, WA 9<br>DATE<br>SIONS<br>06/22/2020<br>04/10/2020<br>01/07/2020<br>DATE<br>E INFORM | E 8201 BUILDING PERMIT SUBMITTAL / HUD SUBMITTAL DESIGN DEVELOPMENT SCHEMATIC DESIGN DESCRIPTION |
| EVER<br>3107 (<br>EVER<br>MARK<br>REVI:<br>C<br>B<br>A<br>MARK<br>ISSU | COLBY AV<br>ETT, WA 9<br>DATE<br>SIONS<br>06/22/2020<br>04/10/2020<br>01/07/2020<br>DATE<br>E INFORM | E 08201  E 08201  E 08201  E 0 0 0 0 0 0 0 0 0 0 0 0 0 0 0 0 0                                   |

GGLO

1301 First Avenue, Suite 301 Seattle, WA 98101

http://www.gglo.com

**BUILDING A - INTERIOR** LEGENDS

SHEET NO.

HUD SUBMITTA

BUILDING PERMIT SUBMITTAL

AA-631



SUBMIT HUD 4 SUBMITT/ **BUILDING PERN** 

5

8487 REGISTERED ARCHITEC JONATHAN F HALL STATE OF WASHINGTON PROJECT: EHA BAKER HEIGHTS HOUSING AUTHORITY PROJECT ADDRESS: BUILDING A: 2710 14th STREET BUILDING B: 2715 15th STREET BUILDING C: 2815 15th STREET BUILDING D: 2810 14th STREET **EVERETT, WA 98201** OWNER: EVERETT HOUSING AUTHORITY 3107 COLBY AVE **EVERETT, WA 98201** MARK DATE DESCRIPTION REVISIONS C 06/22/2020 BUILDING PERMIT SUBMITTAL / HUD SUBMITTAL 04/10/2020 DESIGN DEVELOPMENT A 01/07/2020 SCHEMATIC DESIGN MARK DATE DESCRIPTION **ISSUE INFORMATION** 2017033 PROJECT NO .: GGLO PRINCIPAL IN CHARGE: Jon Hall GGLO PROJECT MANAGER: Scott Schreffler OWNER APPROVAL: SHEET TITLE **BUILDING A - 3D** REPRESENTATIONS

**GGLO**<sup>NO</sup>

1301 First Avenue, Suite 301 Seattle, WA 98101