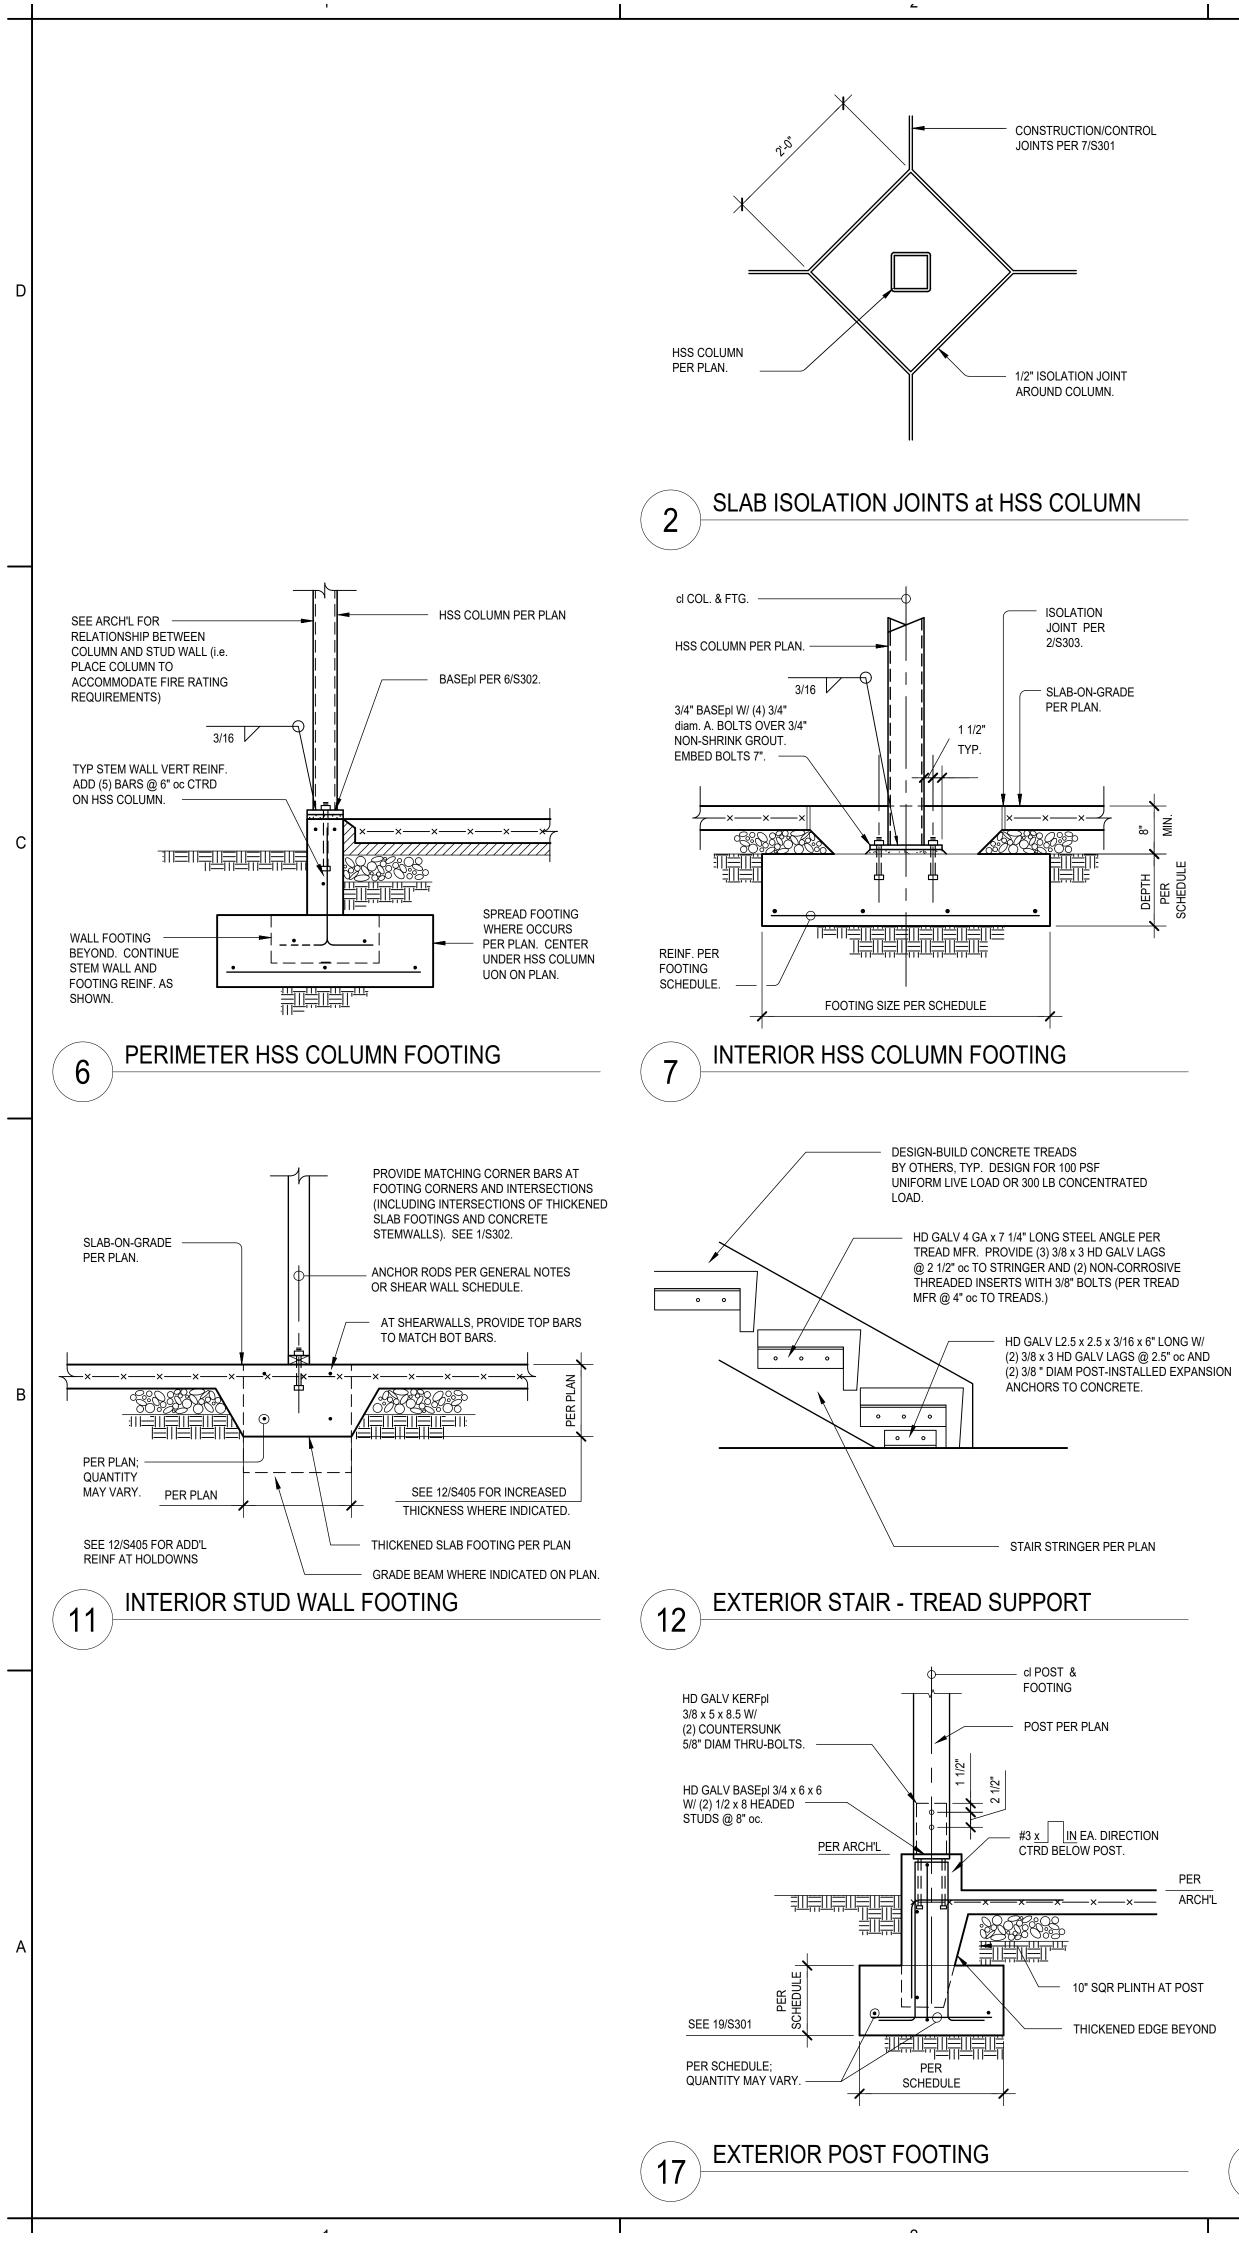

26 AND 27/S402

END OF STEEL BEAM TO HSS COLUMN

A

19

 $\hat{}$ 

JOIST LAYOUT AT PLUMBING DROP 9

.

4