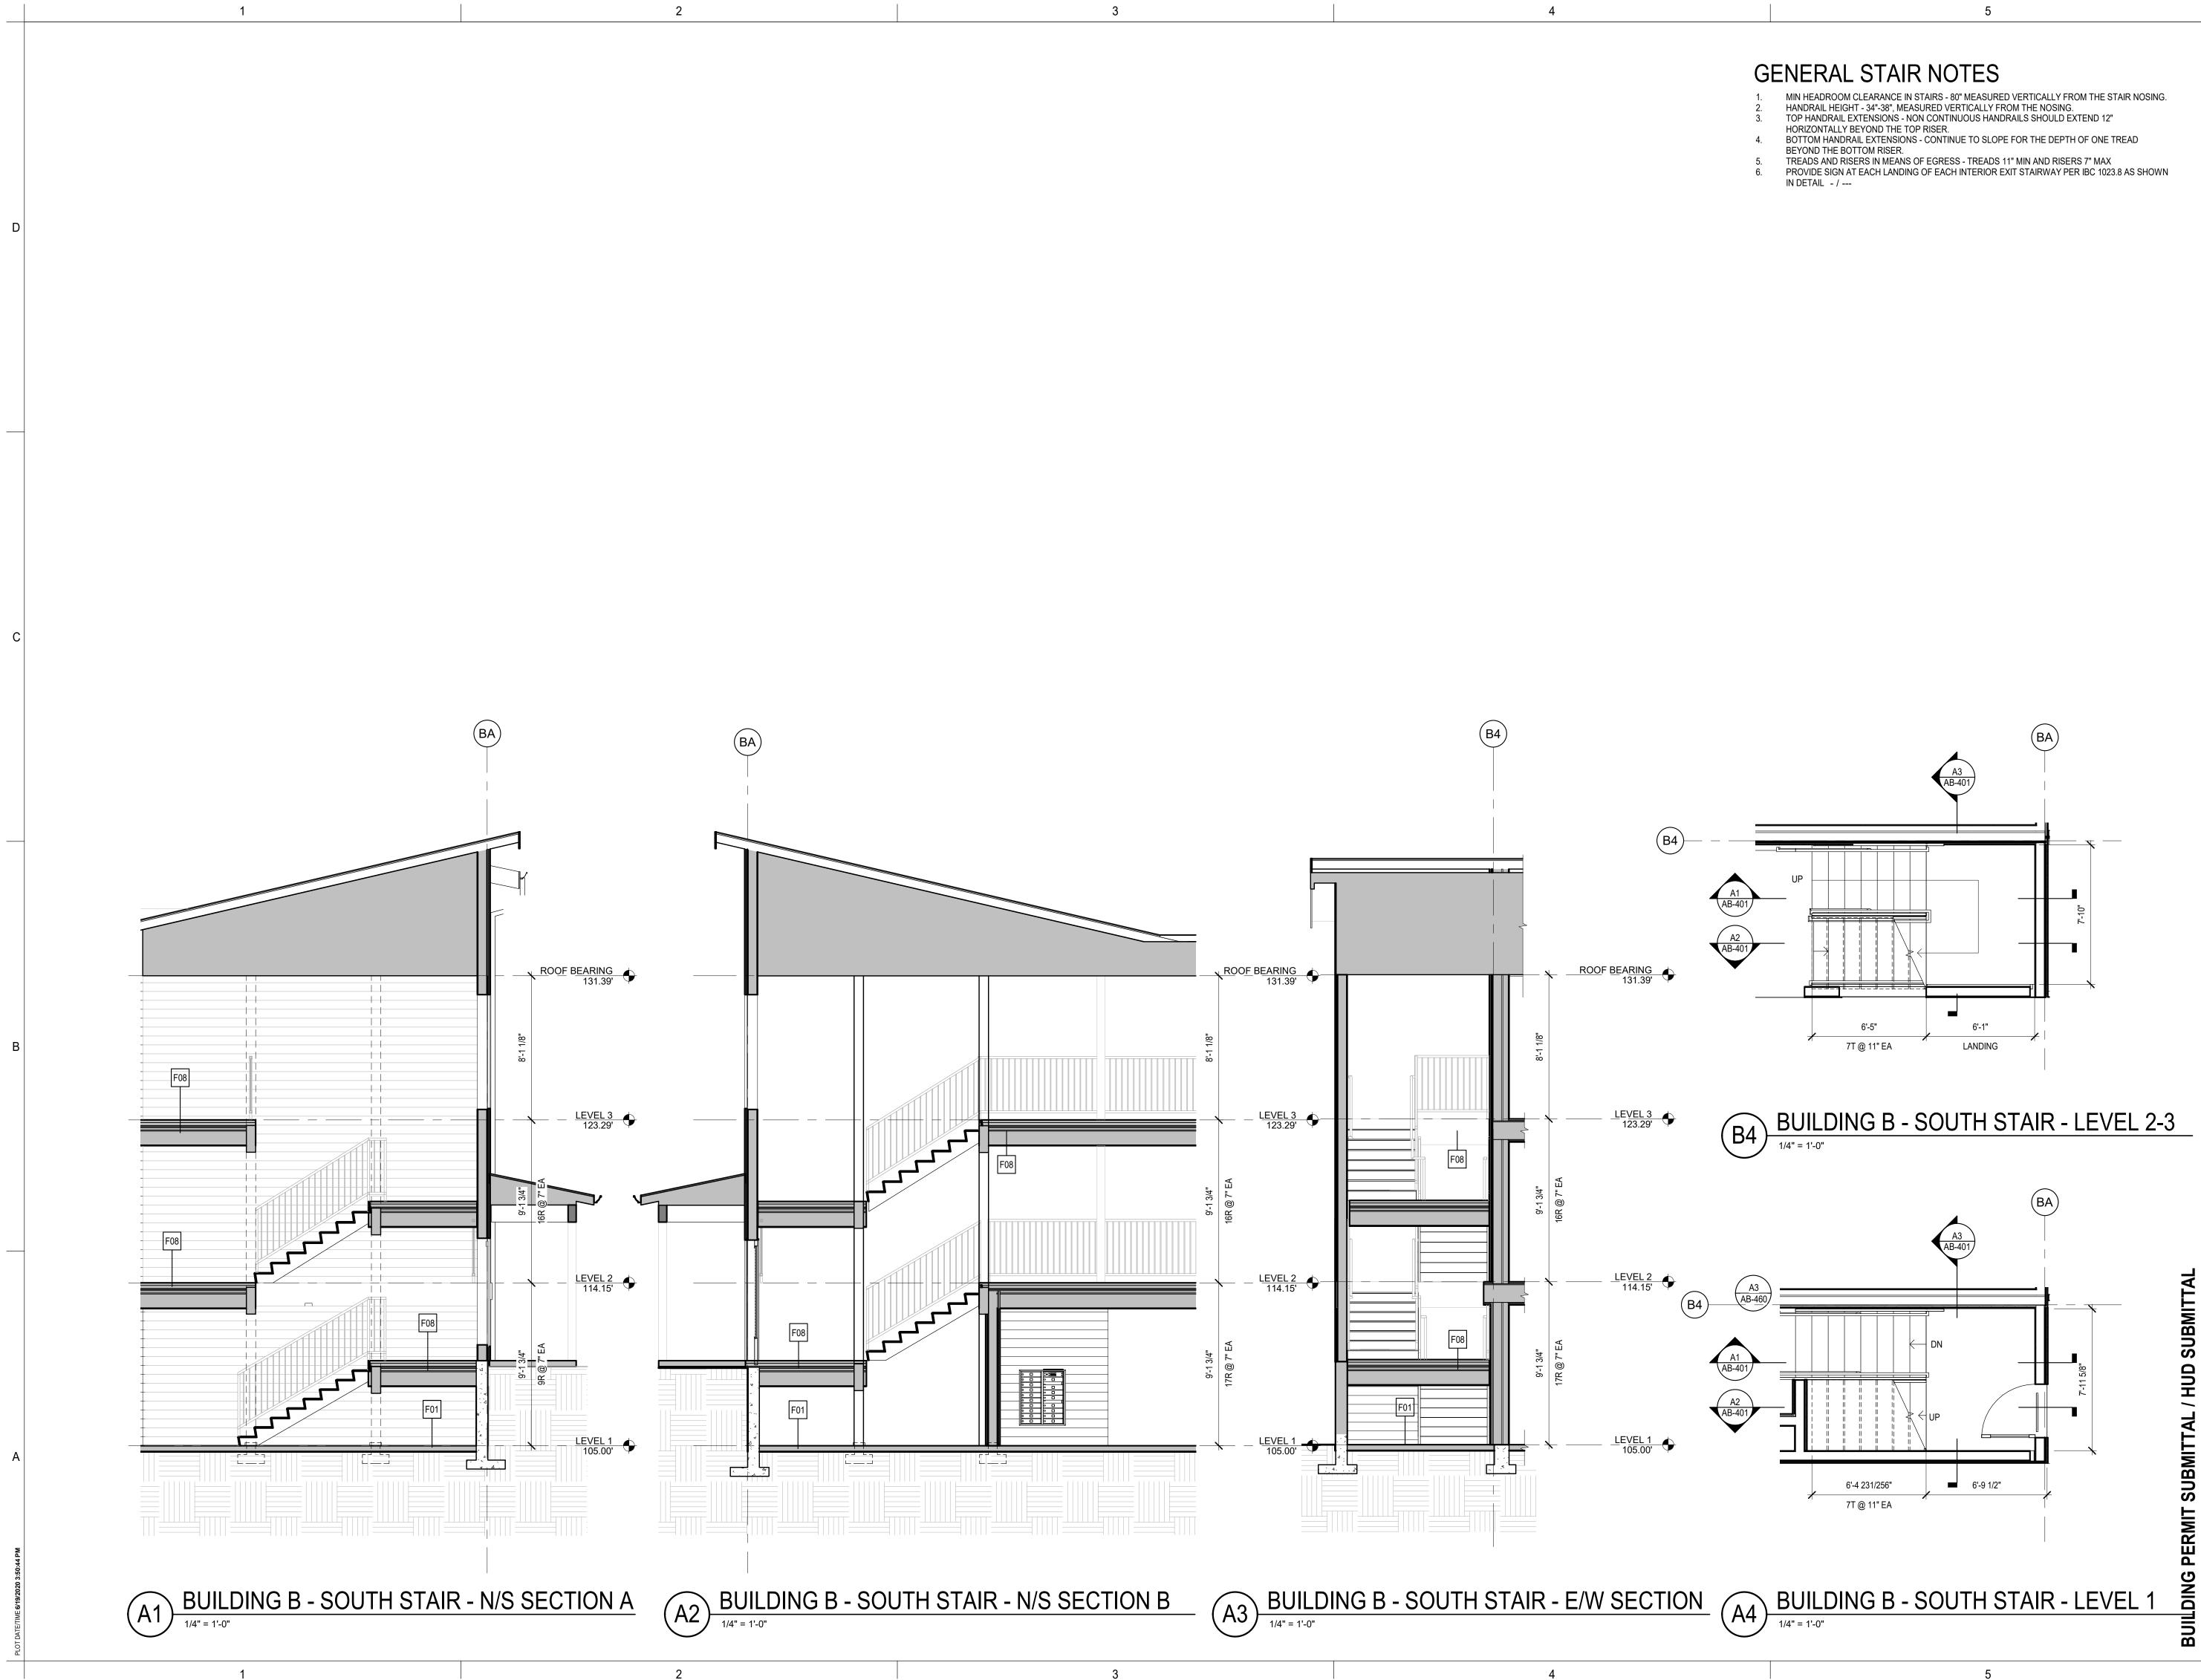

ESCRIPTIONSMOOTH FIBER-CEMENT SIDING PANELSFIBER-CEMENT LAP SIDING - 10.75" EXPOSUREFIBER-CEMENT LAP SIDING - 10.75" EXPOSURE |





AB-40

5'-0" LANDING 1/4" = 1'-0"

### GENERAL STAIR NOTES

- MIN HEADROOM CLEARANCE IN STAIRS 80" MEASURED VERTICALLY FROM THE STAIR NOSING. HANDRAIL HEIGHT 34"-38", MEASURED VERTICALLY FROM THE NOSING.
- TOP HANDRAIL EXTENSIONS NON CONTINUOUS HANDRAILS SHOULD EXTEND 12"
- HORIZONTALLY BEYOND THE TOP RISER. BOTTOM HANDRAIL EXTENSIONS CONTINUE TO SLOPE FOR THE DEPTH OF ONE TREAD
- BEYOND THE BOTTOM RISER.
- TREADS AND RISERS IN MEANS OF EGRESS TREADS 11" MIN AND RISERS 7" MAX PROVIDE SIGN AT EACH LANDING OF EACH INTERIOR EXIT STAIRWAY PER IBC 1023.8 AS SHOWN IN DETAIL - / ---



5

# GGLO

1301 First Avenue, Suite 301 Seattle, WA 98101 http://www.gglo.com





| GGLO PRINCIPAL IN CHARGE: Jor                                                                                                                                                                                                                                                                                                                                                                                                                                                         |                                                                       | B                                                                                         |                                                                  | FUTURE PHASE                      |
|--------------------------------------------------------