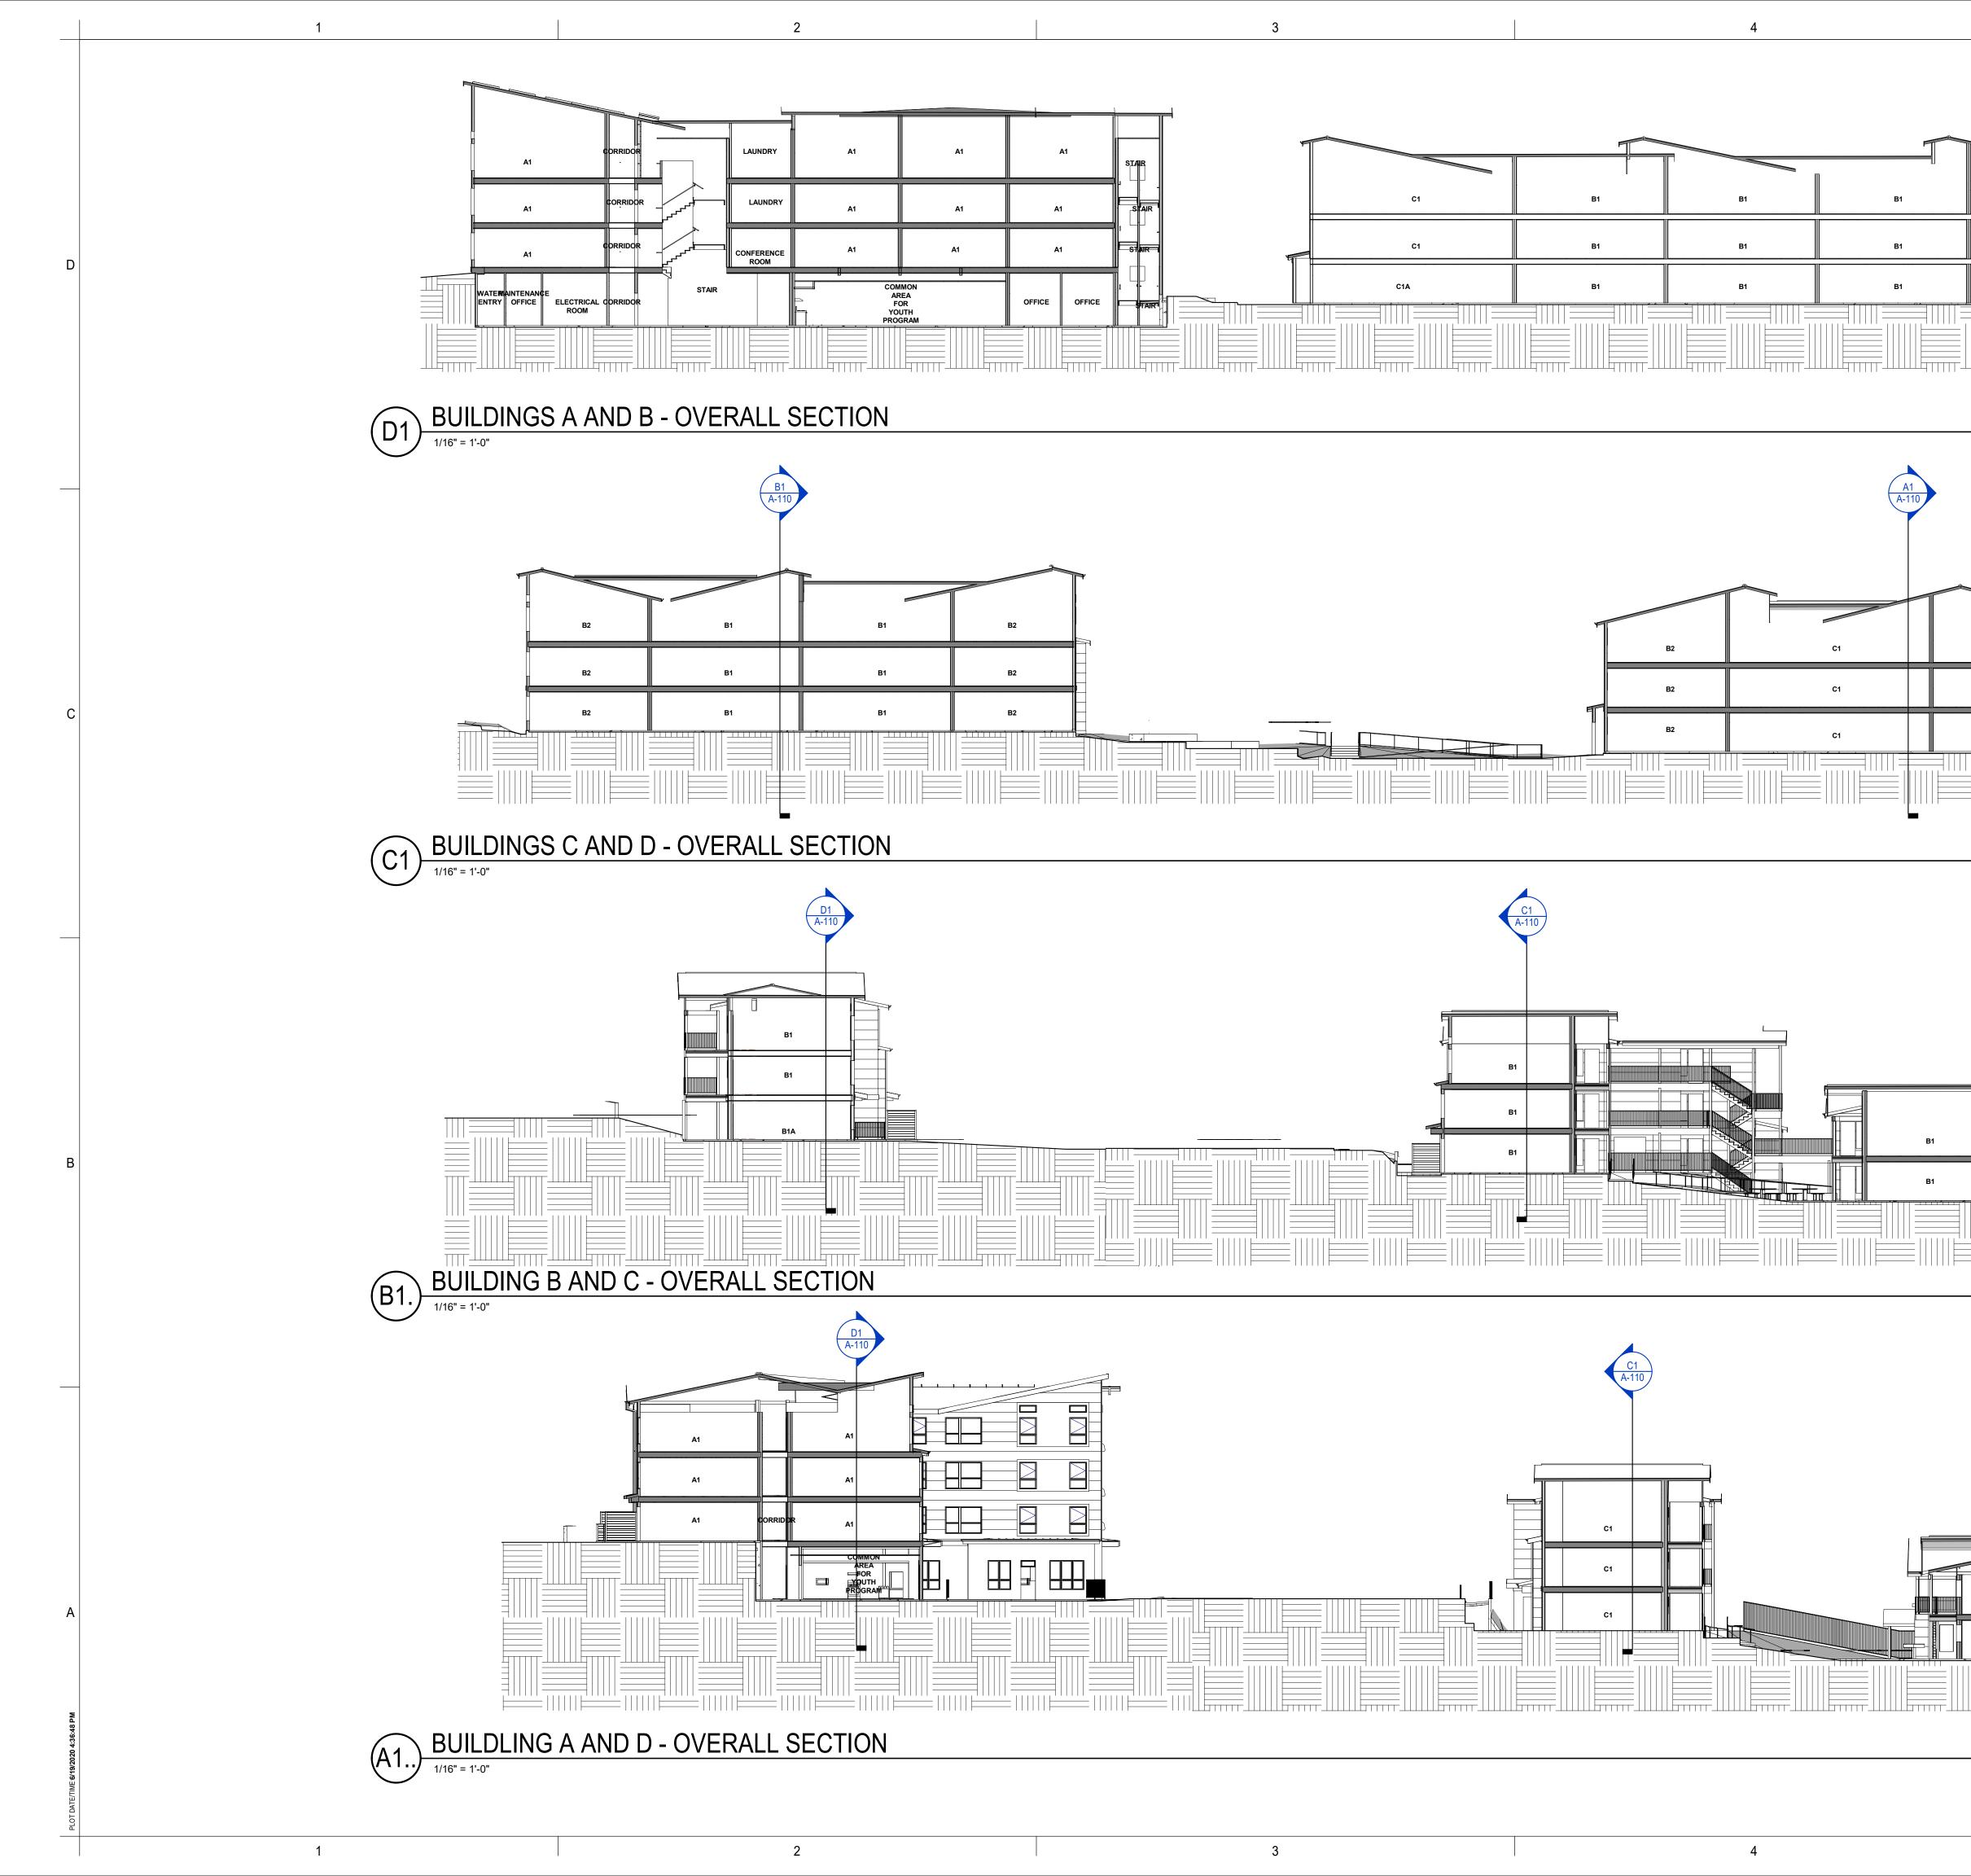

| SING LE                 | ION<br>ION<br>G PERMIT SUBMITT<br>BMITTAL<br>DEVELOPMENT<br>TIC DESIGN                            |
|                               | R:<br>RETT HOUS<br>RETT HO | SING LE SING LE SING LE | ION                                                                                               |
|                               | R:<br>RETT HOUS<br>RETT HO | SING LE SING LE SING LE | ION<br>ION<br>G PERMIT SUBMITT<br>MITTAL<br>DEVELOPMENT<br>TIC DESIGN<br>PTION<br>2017033.<br>JON |

GGLO

1301 First Avenue, Suite 301 Seattle, WA 98101

http://www.gglo.com

SHEET NO.

A-105





A-110

06/22/2020 BUILDING PERMIT SUBMITTAL

HUD SUBMITTAL

2017033.00

SCOTT SCHREFFLER

JON HALL

04/10/2020 DESIGN DEVELOPMENT

MARK DATE DESCRIPTION

**ISSUE INFORMATION** 

http://www.gglo.com

8487

REGISTERED

ARCHITECT

JONATHAN F HALL STATE OF WASHINGTON

**EVERETT** HOUSING AUTHORITY

MARK DATE DESCRIPTION



## GENERAL FLOOR PLAN NOTES

- PLAN DIMENSIONS ARE TO FACE OF STUD, FACE OF CONCRETE WALL, CENTERLINE OF COLUMN, OR CENTERLINE OF ROUGH OPENINGS, UON. CONTACT ARCHITECT FOR CLARIFICATIONS.
- DOORS AND CASED OPENINGS INDICATED ADJACENT TO WALL INTERSECTIONS SHALL BE LOCATED WITH THE EDGE OF FINISH OPENING SIX INCHES FROM THE ADJACENT WALL AT THE EXTERIOR AND FOUR INCHES FROM THE ADJACENT WALL.
- SEE SHEET A-540 & A-620 FOR WINDOW LEGEND AND DETAILS.
- SEE SHEET A-545 & A-