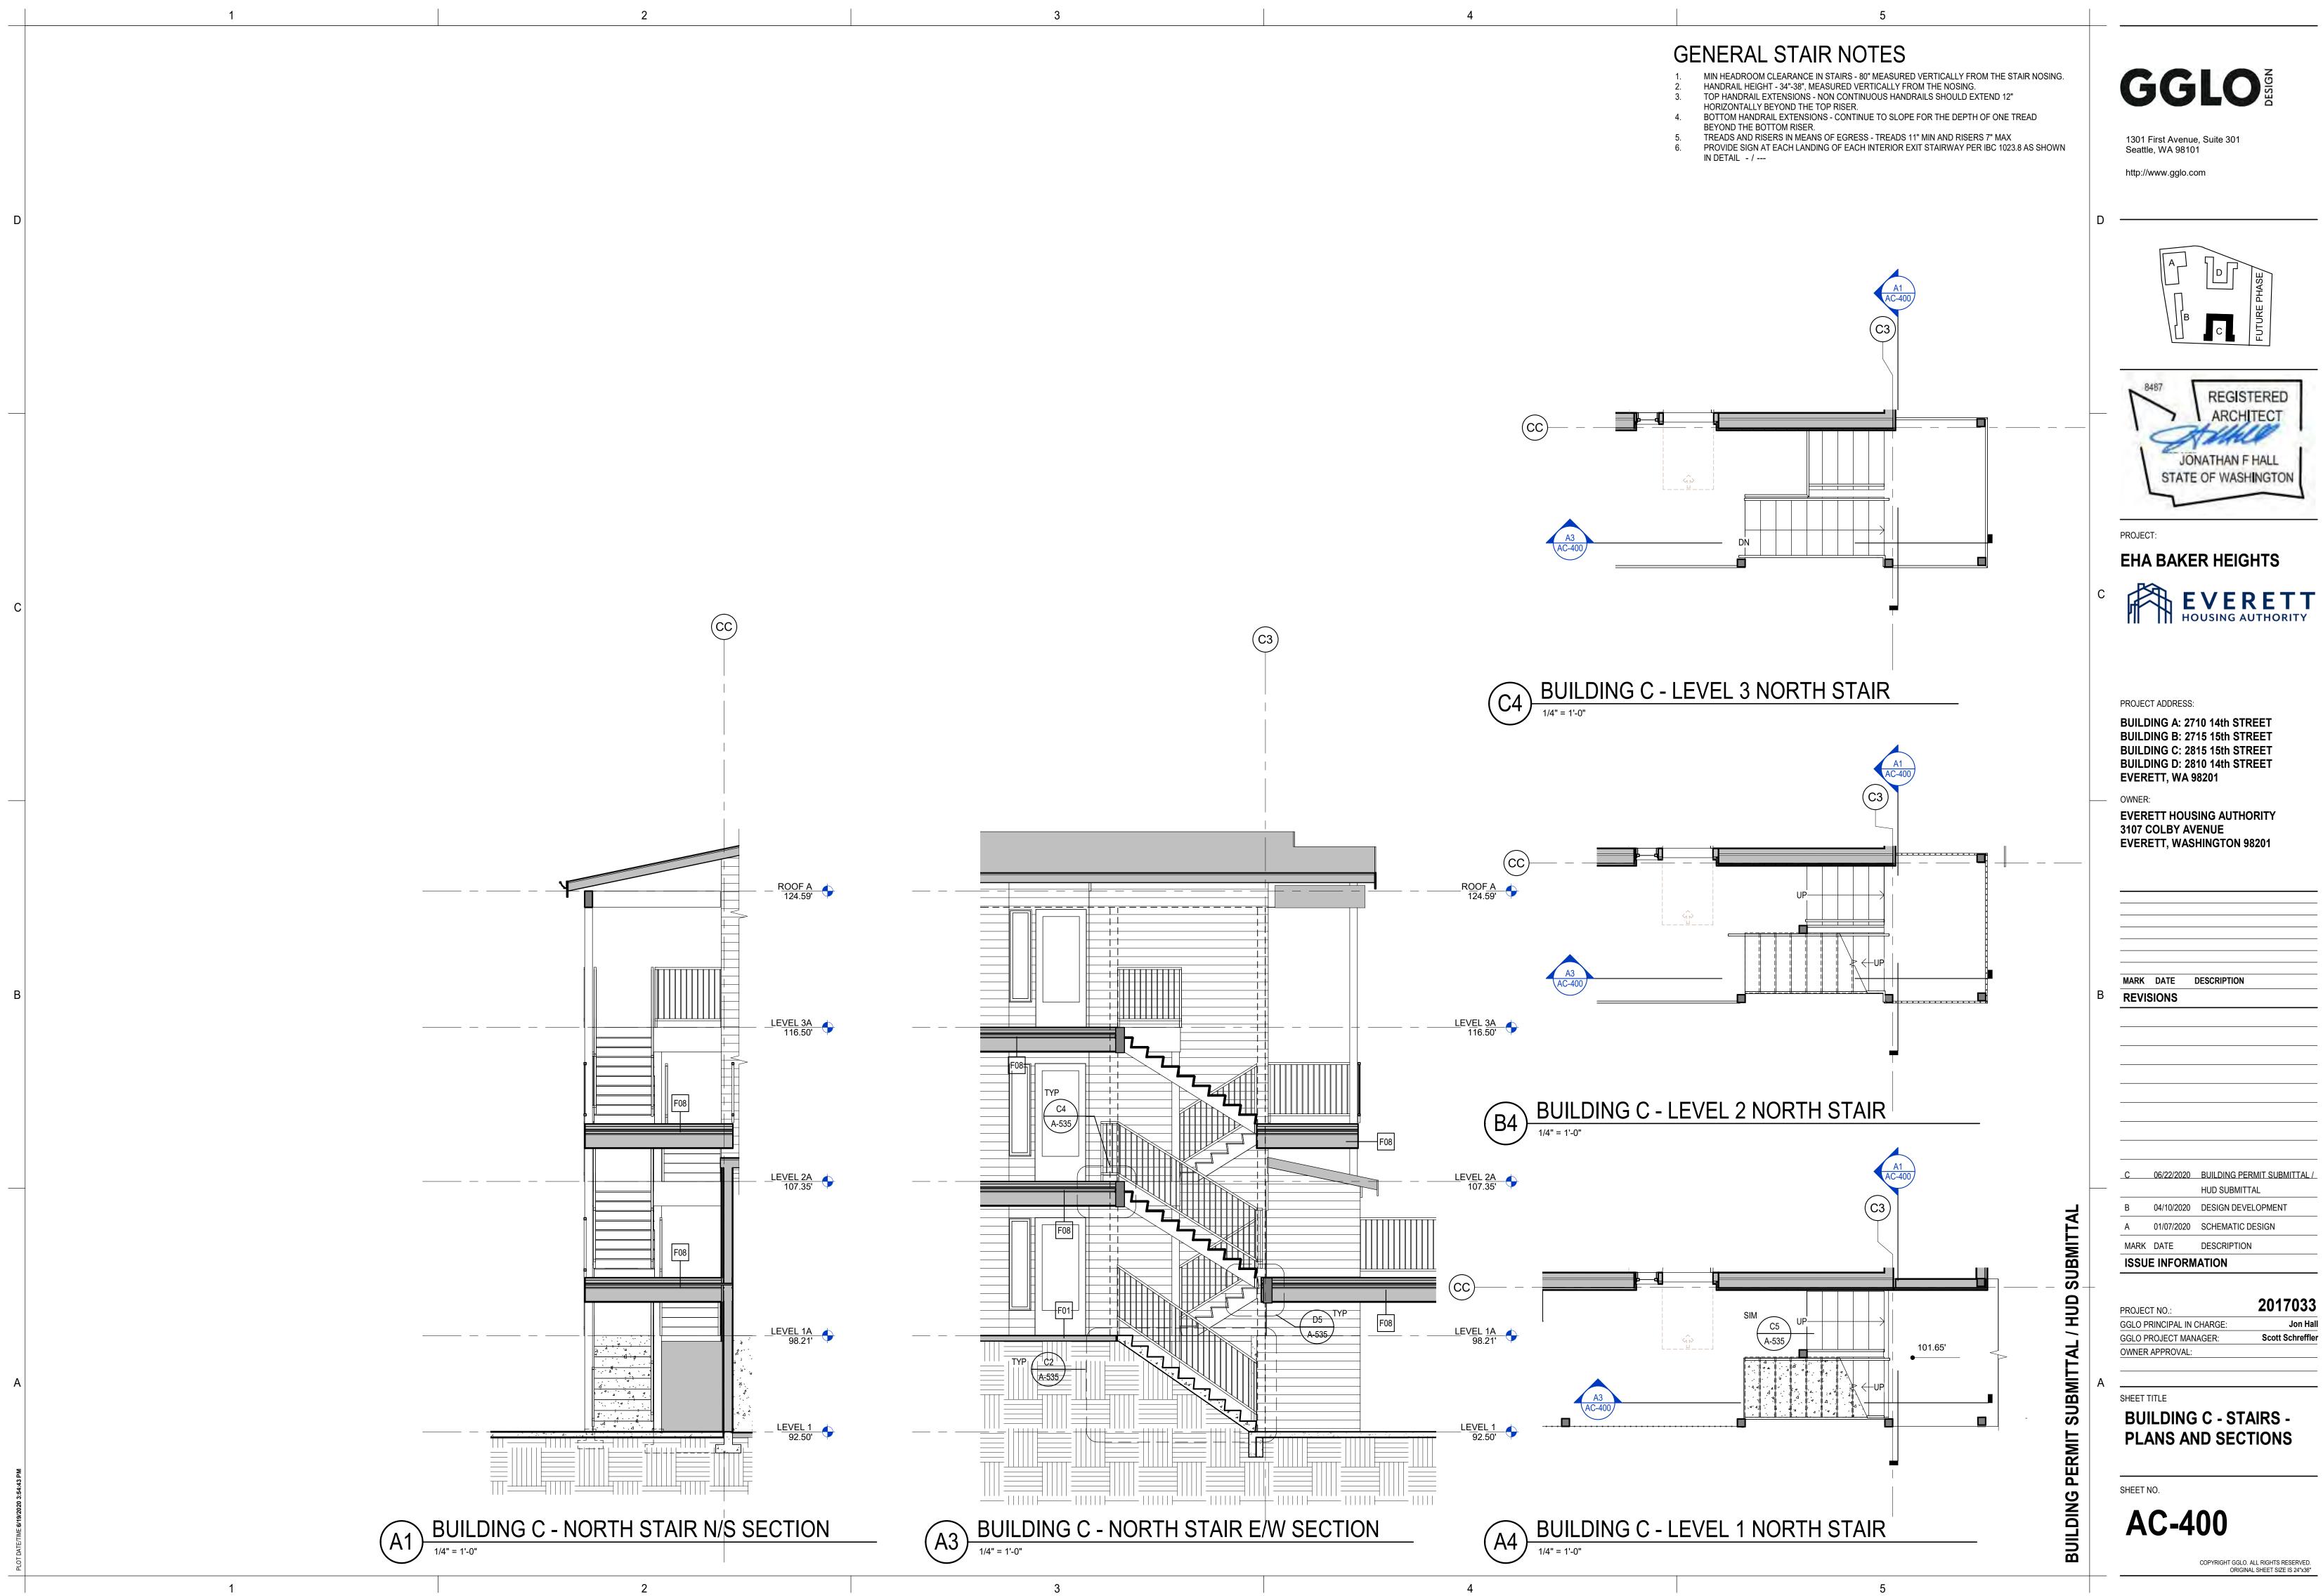

| DESCRIPTION                               | COLOR                        |
| G10                    | SMOOTH FIBER CEMENT SIDING PANEL          | SHERWIN WILLIAMS 7017 DORIAN |
| G12                    | SMOOTH FIBER CEMENT SIDING PANEL          | SHERWIN WILLIAMS 7047 PORPOI |
| G13                    | SMOOTH FIBER CEMENT SIDING PANEL          | SHERWIN WILLIAMS 6124 CARDBO |
| G41                    | FIBER-CEMENT LAP SIDING - 10.75" EXPOSURE | SHERWIN WILLIAMS 6124 CARDBO |
| G42                    | FIBER-CEMENT LAP SIDING - 10.75" EXPOSURE | SHERWIN WILLIAMS 7047 PORPOI |
| G44                    | FIBER-CEMENT LAP SIDING - 10.75" EXPOSURE | SHERWIN WILLIAMS 7017 DORIAN |
| G47                    | FIBER-CEMENT LAP SIDING- 10.75" EXPOSURE  | SHERWIN WILLIAMS 6320 BRAVAD |











GGLO

1301 First Avenue, Suite 301

Seattle, WA 98101

http://www.gglo.com

SHEET TITLE BUILDING C - STAIRS -

SHEET NO.

PLANS AND SECTIONS

AC-401





- MIN HEADROOM CLEARANCE IN STAIRS 80" MEASURED VERTICALLY FROM THE STAIR NOSING. HANDRAIL HEIGHT 34"-38", MEASURED VERTICALLY FROM THE NOSING.

- PROVIDE SIGN AT EACH LANDING OF EACH INTERIOR EXIT STAIRWAY PER IBC 1023.8 AS SHOWN



**GGLO**<sup>NO</sup>

1301 First Avenue, Suite 301

Seattle, WA 98101

http://www.gglo.com





0' 2' 4'