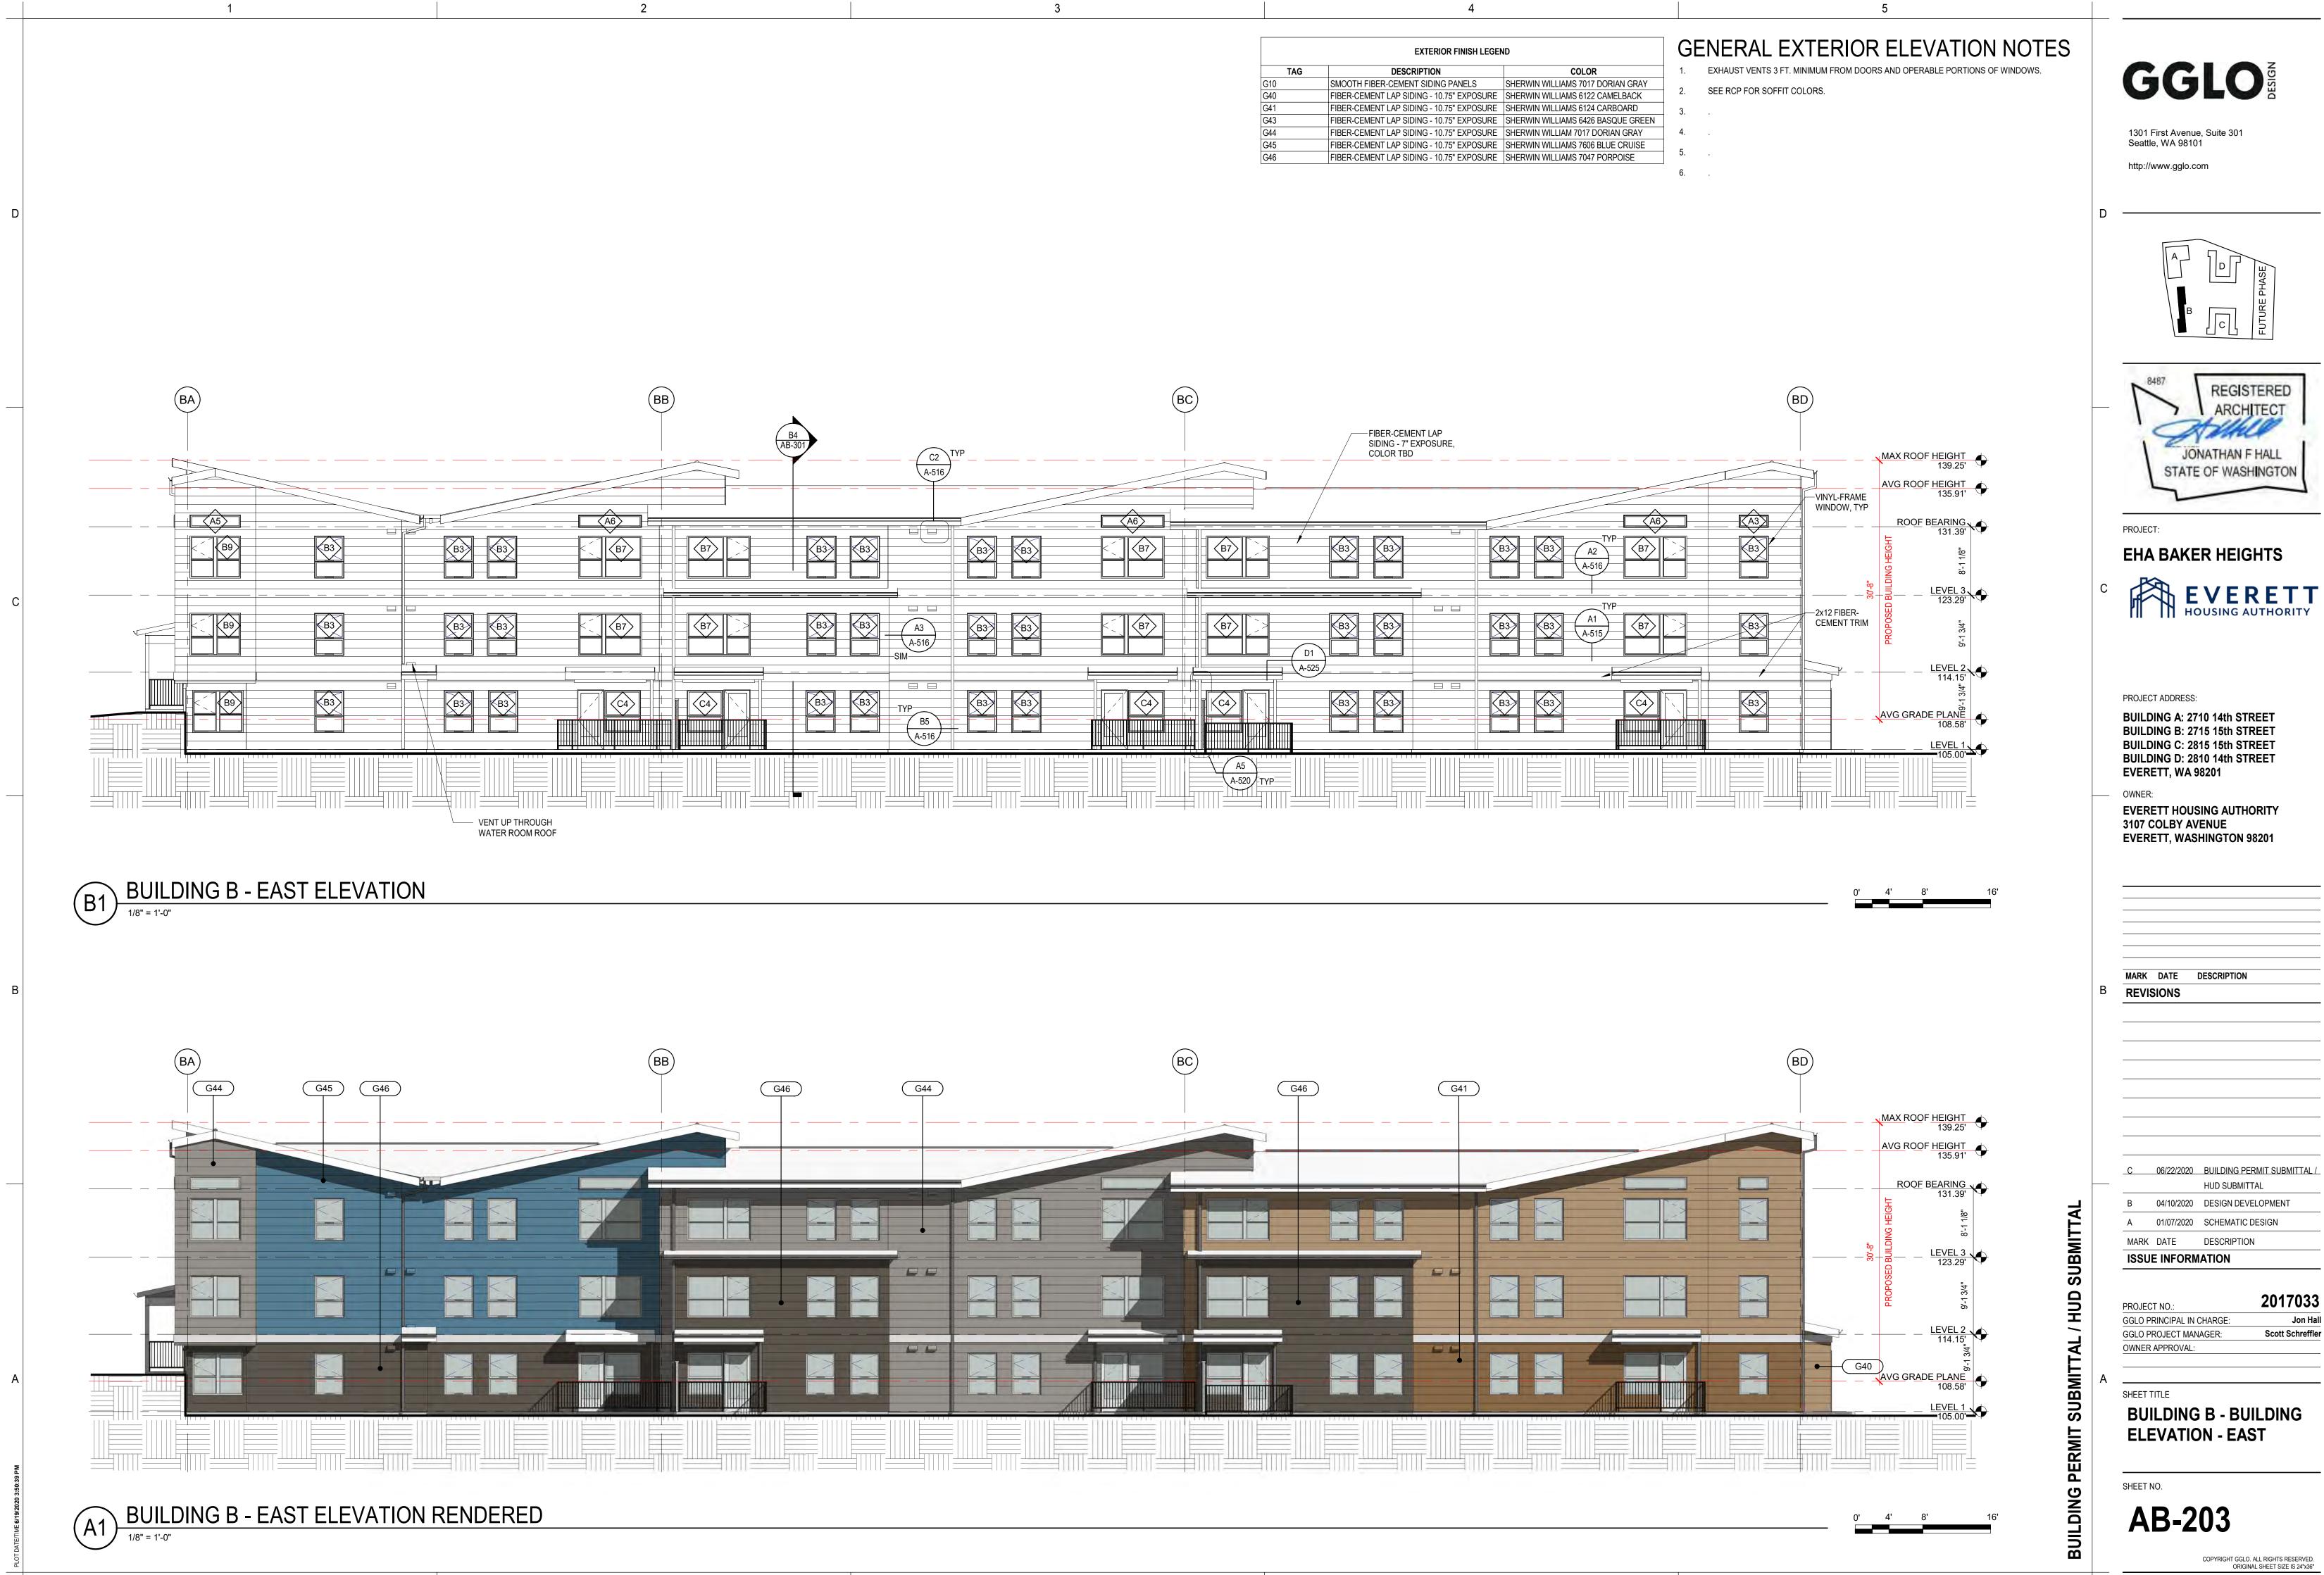

--------------------------------|---------------------------|
| TAG | DESCRIPTION                               | COLOR                     |
| G10 | SMOOTH FIBER-CEMENT SIDING PANELS         | SHERWIN WILLIAMS 7017 DOI |
| G40 | FIBER-CEMENT LAP SIDING - 10.75" EXPOSURE | SHERWIN WILLIAMS 6122 CAI |
| G41 | FIBER-CEMENT LAP SIDING - 10.75" EXPOSURE | SHERWIN WILLIAMS 6124 CAR |
| G43 | FIBER-CEMENT LAP SIDING - 10.75" EXPOSURE | SHERWIN WILLIAMS 6426 BAS |
| G44 | FIBER-CEMENT LAP SIDING - 10.75" EXPOSURE | SHERWIN WILLIAM 7017 DOR  |
| G45 | FIBER-CEMENT LAP SIDING - 10.75" EXPOSURE | SHERWIN WILLIAMS 7606 BLU |
| G46 | FIBER-CEMENT LAP SIDING - 10.75" EXPOSURE | SHERWIN WILLIAMS 7047 POI |

COPYRIGHT GGLO. ALL RIGHTS RESERVED. ORIGINAL SHEET SIZE IS 24"x36"

Jon Hall

Scott Schreffler



| EXTERIOR FINISH LEGE                      | ND                                                                                                                                                                                                                                                                                                 |
|-------------------------------------------|----------------------------------------------------------------------------------------------------------------------------------------------------------------------------------------------------------------------------------------------------------------------------------------------------|
| DESCRIPTION                               | COLOR