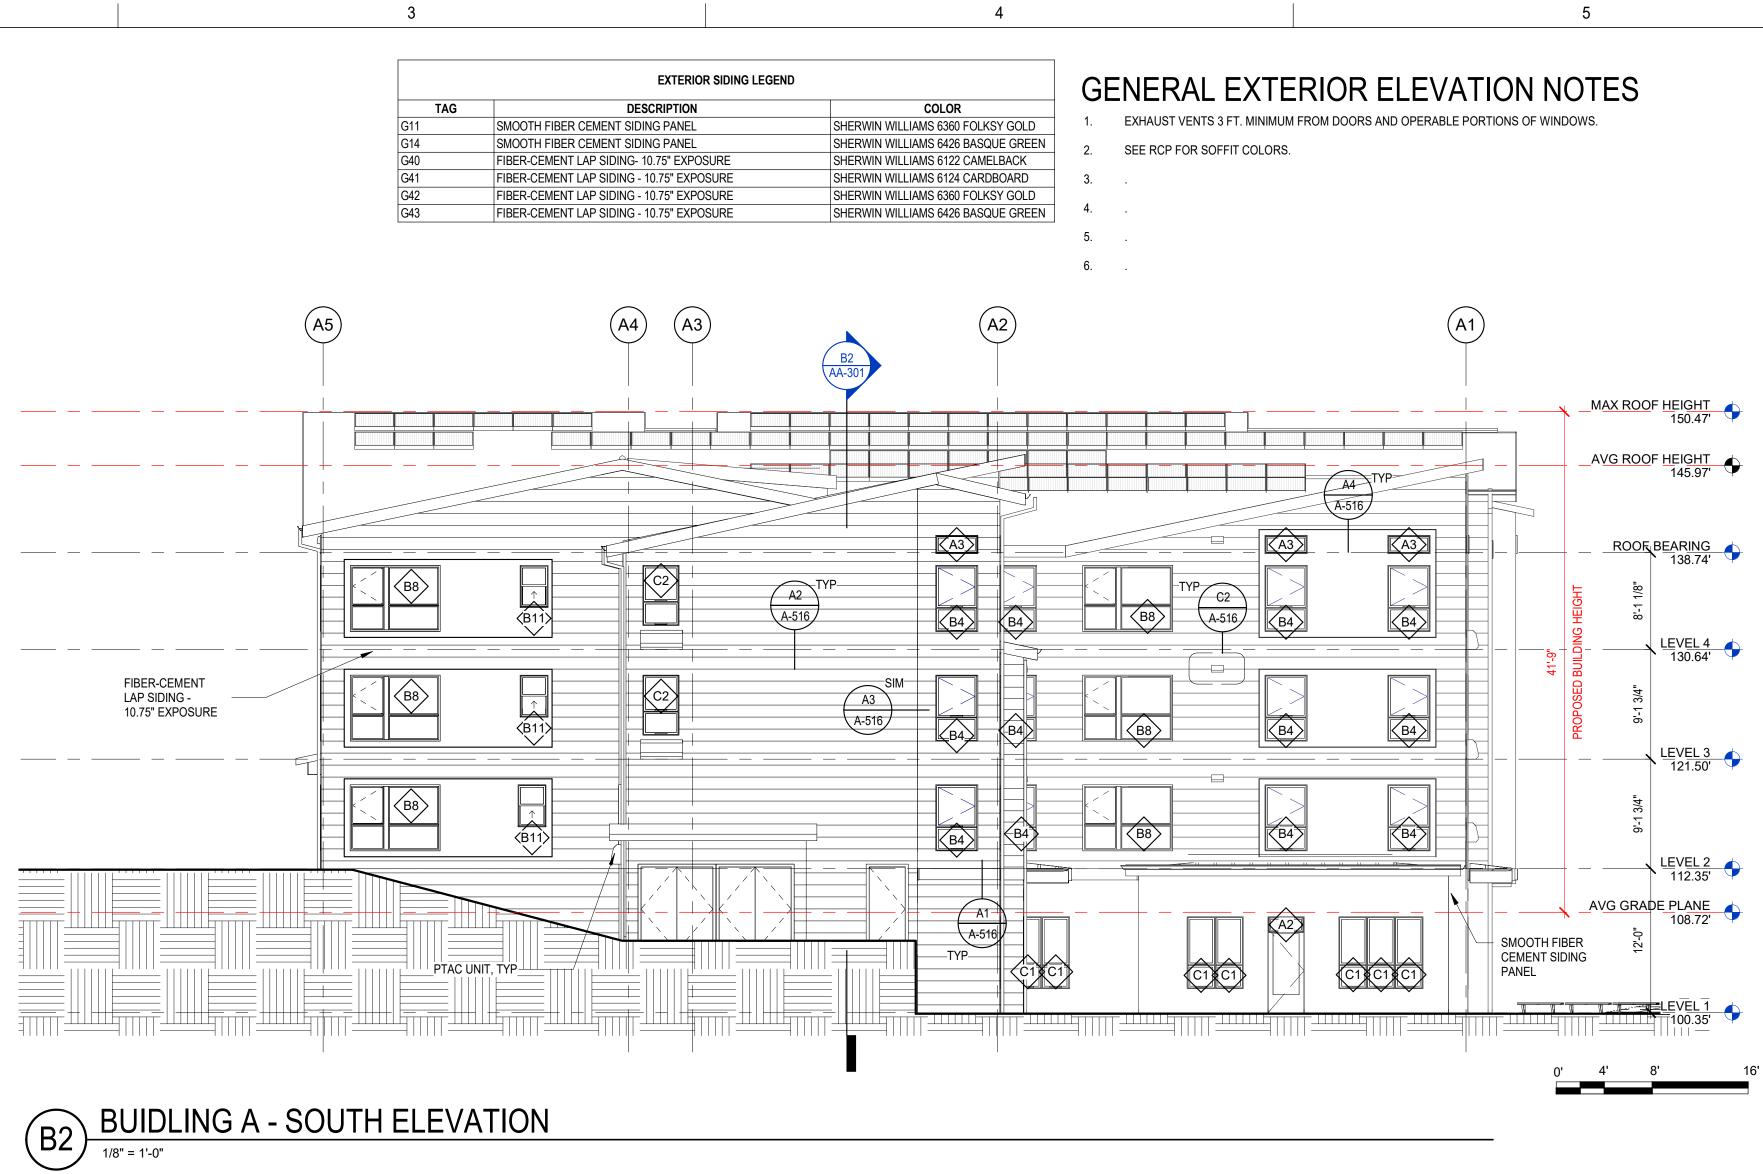

# **GGLO**

1301 First Avenue, Suite 301 Seattle, WA 98101 http://www.gglo.com

J

COPYRIGHT MNSC. ALL RIGHTS RESERVED

ORIGINAL SHEET SIZE IS 24"x36"

SHEET NO.

BUILDING

~