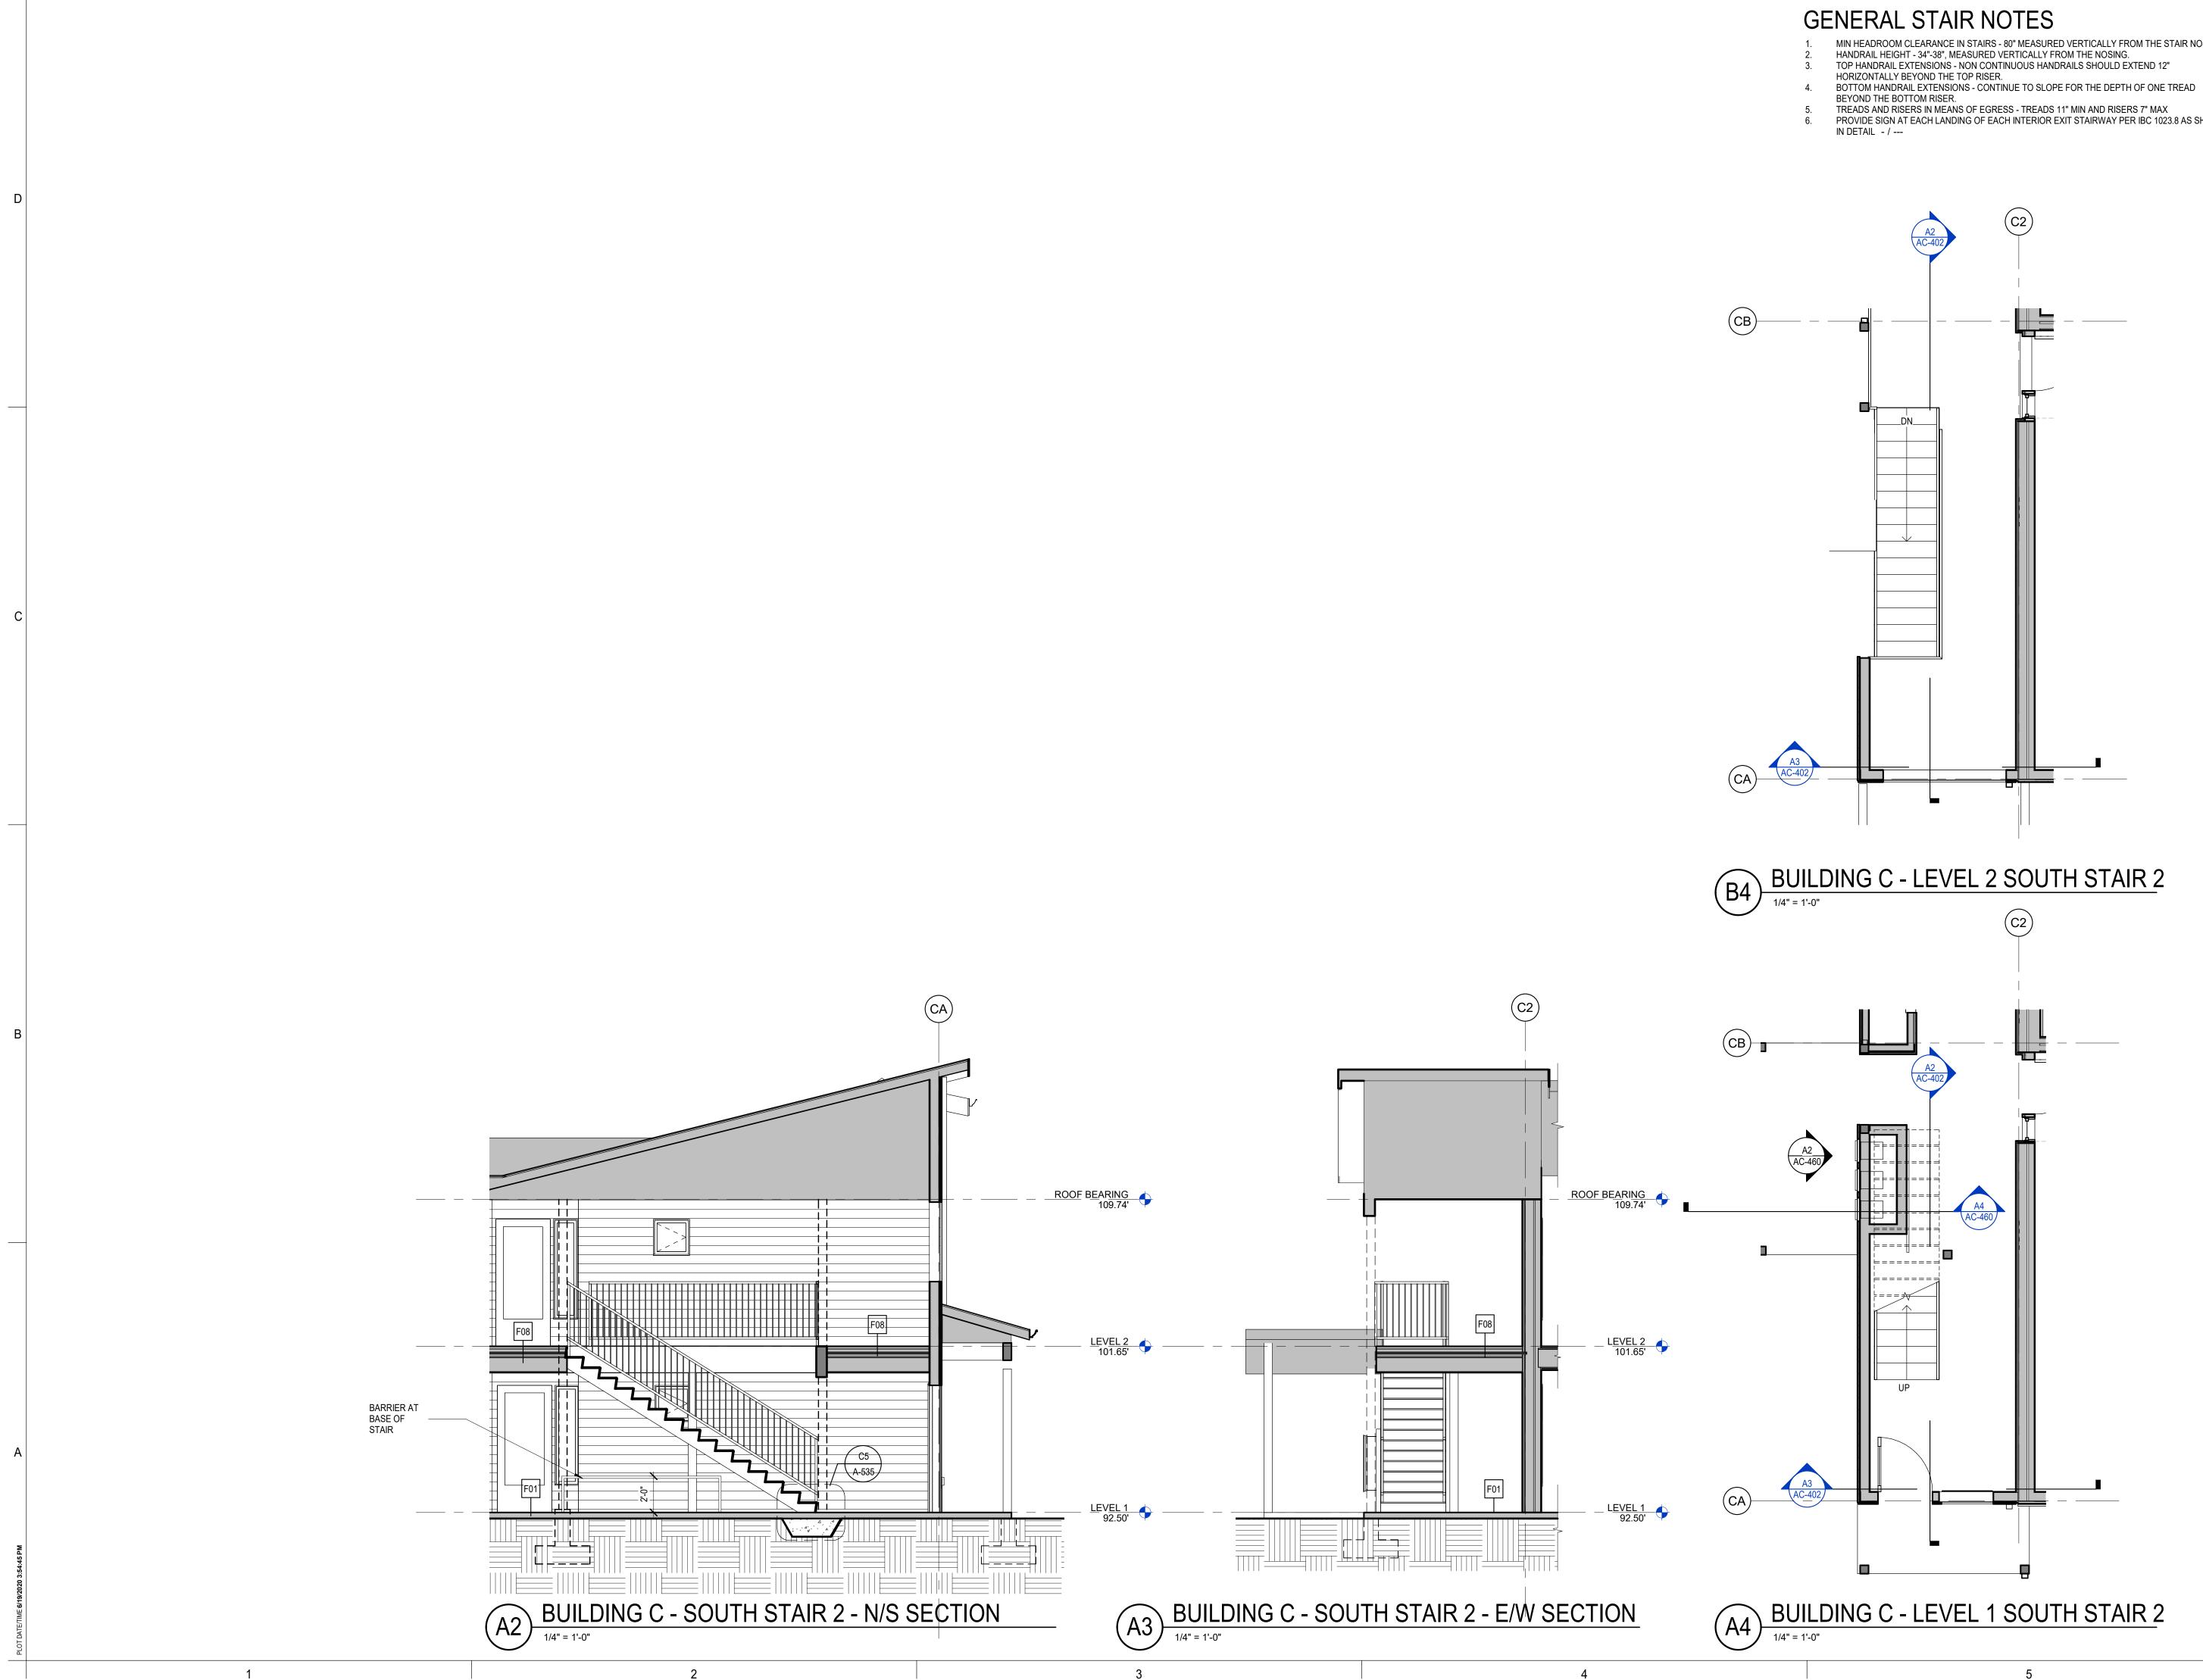

WIN WILLIAMS 7017 DORIAN |
| G12                    | SMOOTH FIBER CEMENT SIDING PANEL          | SHERWIN WILLIAMS 7047 PORPOI |
| G13                    | SMOOTH FIBER CEMENT SIDING PANEL          | SHERWIN WILLIAMS 6124 CARDBO |
| G41                    | FIBER-CEMENT LAP SIDING - 10.75" EXPOSURE | SHERWIN WILLIAMS 6124 CARDBO |
| G42                    | FIBER-CEMENT LAP SIDING - 10.75" EXPOSURE | SHERWIN WILLIAMS 7047 PORPOI |
| G44                    | FIBER-CEMENT LAP SIDING - 10.75" EXPOSURE | SHERWIN WILLIAMS 7017 DORIAN |
| G47                    | FIBER-CEMENT LAP SIDING- 10.75" EXPOSURE  | SHERWIN WILLIAMS 6320 BRAVAD |











GGLO

1301 First Avenue, Suite 301

Seattle, WA 98101

http://www.gglo.com

SHEET TITLE BUILDING C - STAIRS -

SHEET NO.

PLANS AND SECTIONS

AC-401





- MIN HEADROOM CLEARANCE IN STAIRS 80" MEASURED VERTICALLY FROM THE STAIR NOSING. HANDRAIL HEIGHT 34"-38", MEASURED VERTICALLY FROM THE NOSING.

- PROVIDE SIGN AT EACH LANDING OF EACH INTERIOR EXIT STAIRWAY PER IBC 1023.8 AS SHOWN



**GGLO**<sup>NO</sup>

1301 First Avenue, Suite 301

Seattle, WA 98101

http://www.gglo.com





0' 2' 4'