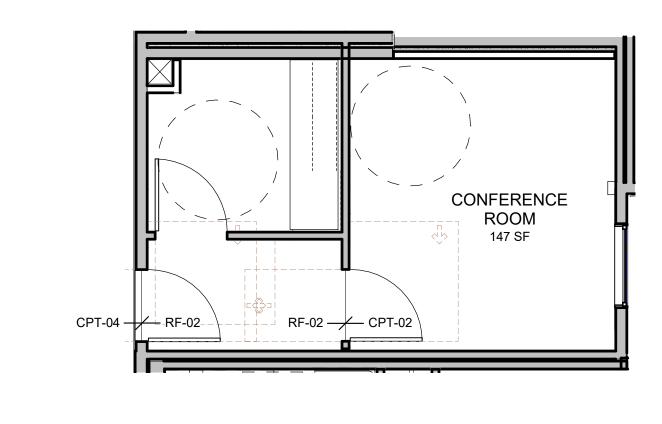

|
| В | REVISIONS                                                                                                                                                                                             |
| A | REVISIONS                                                                                                                                                                                             |
|   | REVISIONS         C       06/22/2020         BUILDING PERMIT SUBMITTAL         HUD SUBMITTAL         B       04/10/2020         DESIGN DEVELOPMENT         A       01/07/2020         SUBLINFORMATION |

5

BU



1

3





4



### GENERAL NOTES- FINISH PLAN

1. REFER TO FINISH LEGEND FOR ADDITIONAL INFORMATION 2. INSTALL CORNER GUARD AT ALL EXPOSED CORNERS IN PUBLIC AREAS



1301 First Avenue, Suite 301 Seattle, WA 98101 http://www.gglo.com

| PROJEC                                           | STATI                                                                                                                       | ARCH<br>DNATHAN<br>E OF WAS                                                                   | HINGTON                                             |             |
|--------------------------------------------------|-----------------------------------------------------------------------------------------------------------------------------|---------------------------------------------------