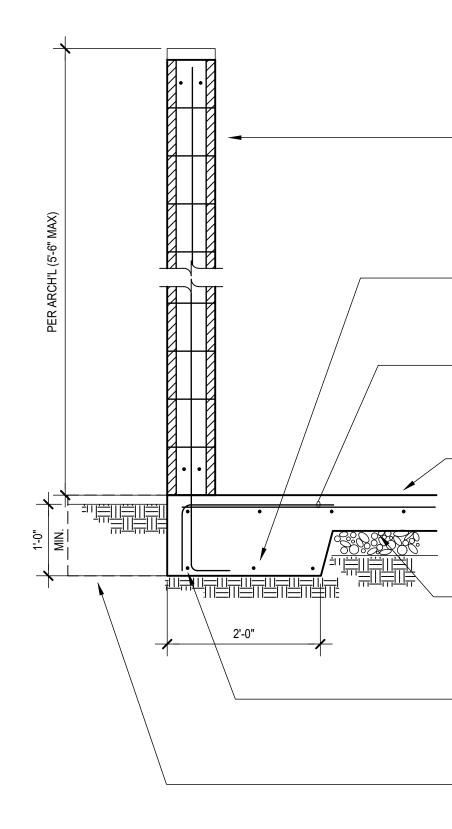

### EXTERIOR STUD WALL FOOTING 18

 $\sim$ 

A

|                                | <b>GGGLOS</b><br>1301 First Avenue, Suite 301<br>Seattle, WA 98101<br>http://www.gglo.com                                                                                                                                                                                                                                                                                                                                                                                                                                                                                                                                                                                                                                                                                                                                                                                                                                                                                                                                                                                                                                                                                                                                                                                                                                                                                                                                                                                                                                                                                                                                                                                                                                                                                                                                                                                                                                                                                                                                                                                                                                                                                                                                                                                                                                                                                                                                                                                            |
|--------------------------------|--------------------------------------------------------------------------------------------------------------------------------------------------------------------------------------------------------------------------------------------------------------------------------------------------------------------------------------------------------------------------------------------------------------------------------------------------------------------------------------------------------------------------------------------------------------------------------------------------------------------------------------------------------------------------------------------------------------------------------------------------------------------------------------------------------------------------------------------------------------------------------------------------------------------------------------------------------------------------------------------------------------------------------------------------------------------------------------------------------------------------------------------------------------------------------------------------------------------------------------------------------------------------------------------------------------------------------------------------------------------------------------------------------------------------------------------------------------------------------------------------------------------------------------------------------------------------------------------------------------------------------------------------------------------------------------------------------------------------------------------------------------------------------------------------------------------------------------------------------------------------------------------------------------------------------------------------------------------------------------------------------------------------------------------------------------------------------------------------------------------------------------------------------------------------------------------------------------------------------------------------------------------------------------------------------------------------------------------------------------------------------------------------------------------------------------------------------------------------------------|
| D                              | A C HASE                                                                                                                                                                                                                                                                                                                                                                                                                                                                                                                                                                                                                                                                                                                                                                                                                                                                                                                                                                                                                                                                                                                                                                                                                                                                                                                                                                                                                                                                                                                                                                                                                                                                                                                                                                                                                                                                                                                                                                                                                                                                                                                                                                                                                                                                                                                                                                                                                                                                             |
|                                | THE L. NO<br>WASSING<br>CONTRACTOR OF THE<br>CONTRACTOR O |
|                                | 06-22-2020<br>MICHAEL NOUWENS<br>Structural Consultants<br>130 Second Avenue North #921<br>Edmonds, WA 98020<br>michael@nouwens-structural.com<br>P 206.546.8446                                                                                                                                                                                                                                                                                                                                                                                                                                                                                                                                                                                                                                                                                                                                                                                                                                                                                                                                                                                                                                                                                                                                                                                                                                                                                                                                                                                                                                                                                                                                                                                                                                                                                                                                                                                                                                                                                                                                                                                                                                                                                                                                                                                                                                                                                                                     |
| с                              | PROJECT:<br>EHA BAKER HEIGHTS                                                                                                                                                                                                                                                                                                                                                                                                                                                                                                                                                                                                                                                                                                                                                                                                                                                                                                                                                                                                                                                                                                                                                                                                                                                                                                                                                                                                                                                                                                                                                                                                                                                                                                                                                                                                                                                                                                                                                                                                                                                                                                                                                                                                                                                                                                                                                                                                                                                        |
|                                | <b>EVERETT</b><br>HOUSING AUTHORITY                                                                                                                                                                                                                                                                                                                                                                                                                                                                                                                                                                                                                                                                                                                                                                                                                                                                                                                                                                                                                                                                                                                                                                                                                                                                                                                                                                                                                                                                                                                                                                                                                                                                                                                                                                                                                                                                                                                                                                                                                                                                                                                                                                                                                                                                                                                                                                                                                                                  |
|                                | PROJECT ADDRESS:<br>BUILDING A: 2710 14th STREET<br>BUILDING B: 2715 15th STREET<br>BUILDING C: 2815 15th STREET<br>BUILDING D: 2810 14th STREET<br>EVERETT, WA 98201<br>OWNER:                                                                                                                                                                                                                                                                                                                                                                                                                                                                                                                                                                                                                                                                                                                                                                                                                                                                                                                                                                                                                                                                                                                                                                                                                                                                                                                                                                                                                                                                                                                                                                                                                                                                                                                                                                                                                                                                                                                                                                                                                                                                                                                                                                                                                                                                                                      |
|                                | EVERETT HOUSING AUTHORITY<br>3107 COLBY AVE<br>EVERETT, WASHINGTON 98201                                                                                                                                                                                                                                                                                                                                                                                                                                                                                                                                                                                                                                                                                                                                                                                                                                                                                                                                                                                                                                                                                                                                                                                                                                                                                                                                                                                                                                                                                                                                                                                                                                                                                                                                                                                                                                                                                                                                                                                                                                                                                                                                                                                                                                                                                                                                                                                                             |
|                                |                                                                                                                                                                                                                                                                                                                                                                                                                                                                                                                                                                                                                                                                                                                                                                                                                                                                                                                                                                                                                                                                                                                                                                                                                                                                                                                                                                                                                                                                                                                                                                                                                                                                                                                                                                                                                                                                                                                                                                                                                                                                                                                                                                                                                                                                                                                                                                                                                                                                                      |
| В                              | MARK DATE DESCRIPTION REVISIONS                                                                                                                                                                                                                                                                                                                                                                                                                                                                                                                                                                                                                                                                                                                                                                                                                                                                                                                                                                                                                                                                                                                                                                                                                                                                                                                                                                                                                                                                                                                                                                                                                                                                                                                                                                                                                                                                                                                                                                                                                                                                                                                                                                                                                                                                                                                                                                                                                                                      |
|                                |                                                                                                                                                                                                                                                                                                                                                                                                                                                                                                                                                                                                                                                                                                                                                                                                                                                                                                                                                                                                                                                                                                                                                                                                                                                                                                                                                                                                                                                                                                                                                                                                                                                                                                                                                                                                                                                                                                                                                                                                                                                                                                                                                                                                                                                                                                                                                                                                                                                                                      |
|                                | C 06/22/2020 BUILDING PERMIT SUBMITTAL /<br>HUD SUBMITTAL                                                                                                                                                                                                                                                                                                                                                                                                                                                                                                                                                                                                                                                                                                                                                                                                                                                                                                                                                                                                                                                                                                                                                                                                                                                                                                                                                                                                                                                                                                                                                                                                                                                                                                                                                                                                                                                                                                                                                                                                                                                                                                                                                                                                                                                                                                                                                                                                                            |
| TAL                            | B04/10/2020DESIGN DEVELOPMENTA12/15/2019SCHEMATIC DESIGN                                                                                                                                                                                                                                                                                                                                                                                                                                                                                                                                                                                                                                                                                                                                                                                                                                                                                                                                                                                                                                                                                                                                                                                                                                                                                                                                                                                                                                                                                                                                                                                                                                                                                                                                                                                                                                                                                                                                                                                                                                                                                                                                                                                                                                                                                                                                                                                                                             |
| SUBMITTA                       | MARK DATE DESCRIPTION                                                                                                                                                                                                                                                                                                                                                                                                                                                                                                                                                                                                                                                                                                                                                                                                                                                                                                                                                                                                                                                                                                                                                                                                                                                                                                                                                                                                                                                                                                                                                                                                                                                                                                                                                                                                                                                                                                                                                                                                                                                                                                                                                                                                                                                                                                                                                                                                                                                                |
|                                |                                                                                                                                                                                                                                                                                                                                                                                                                                                                                                                                                                                                                                                                                                                                                                                                                                                                                                                                                                                                                                                                                                                                                                                                                                                                                                                                                                                                                                                                                                                                                                                                                                                                                                                                                                                                                                                                                                                                                                                                                                                                                                                                                                                                                                                                                                                                                                                                                                                                                      |
| HU /                           | PROJECT NO.: 2017033 PRINCIPAL IN CHARGE: PROJECT MANAGER: Michael Nouwens                                                                                                                                                                                                                                                                                                                                                                                                                                                                                                                                                                                                                                                                                                                                                                                                                                                                                                                                                                                                                                                                                                                                                                                                                                                                                                                                                                                                                                                                                                                                                                                                                                                                                                                                                                                                                                                                                                                                                                                                                                                                                                                                                                                                                                                                                                                                                                                                           |
| ITAL                           | OWNER APPROVAL:                                                                                                                                                                                                                                                                                                                                                                                                                                                                                                                                                                                                                                                                                                                                                                                                                                                                                                                                                                                                                                                                                                                                                                                                                                                                                                                                                                                                                                                                                                                                                                                                                                                                                                                                                                                                                                                                                                                                                                                                                                                                                                                                                                                                                                                                                                                                                                                                                                                                      |
| BUILDING PERMIT SUBMITTAL / HU | SHEET TITLE<br>MISC<br>FOUNDATION<br>DETAILS                                                                                                                                                                                                                                                                                                                                                                                                                                                                                                                                                                                                                                                                                                                                                                                                                                                                                                                                                                                                                                                                                                                                                                                                                                                                                                                                                                                                                                                                                                                                                                                                                                                                                                                                                                                                                                                                                                                                                                                                                                                                                                                                                                                                                                                                                                                                                                                                                                         |
|                                | SHEET NO.<br><b>S-303</b><br>COPYRIGHT MNSC. ALL RIGHTS RESERVED.                                                                                                                                                                                                                                                                                                                                                                                                                                                                                                                                                                                                                                                                                                                                                                                                                                                                                                                                                                                                                                                                                                                                                                                                                                                                                                                                                                                                                                                                                                                                                                                                                                                                                                                                                                                                                                                                                                                                                                                                                                                                                                                                                                                                                                                                                                                                                                                                                    |