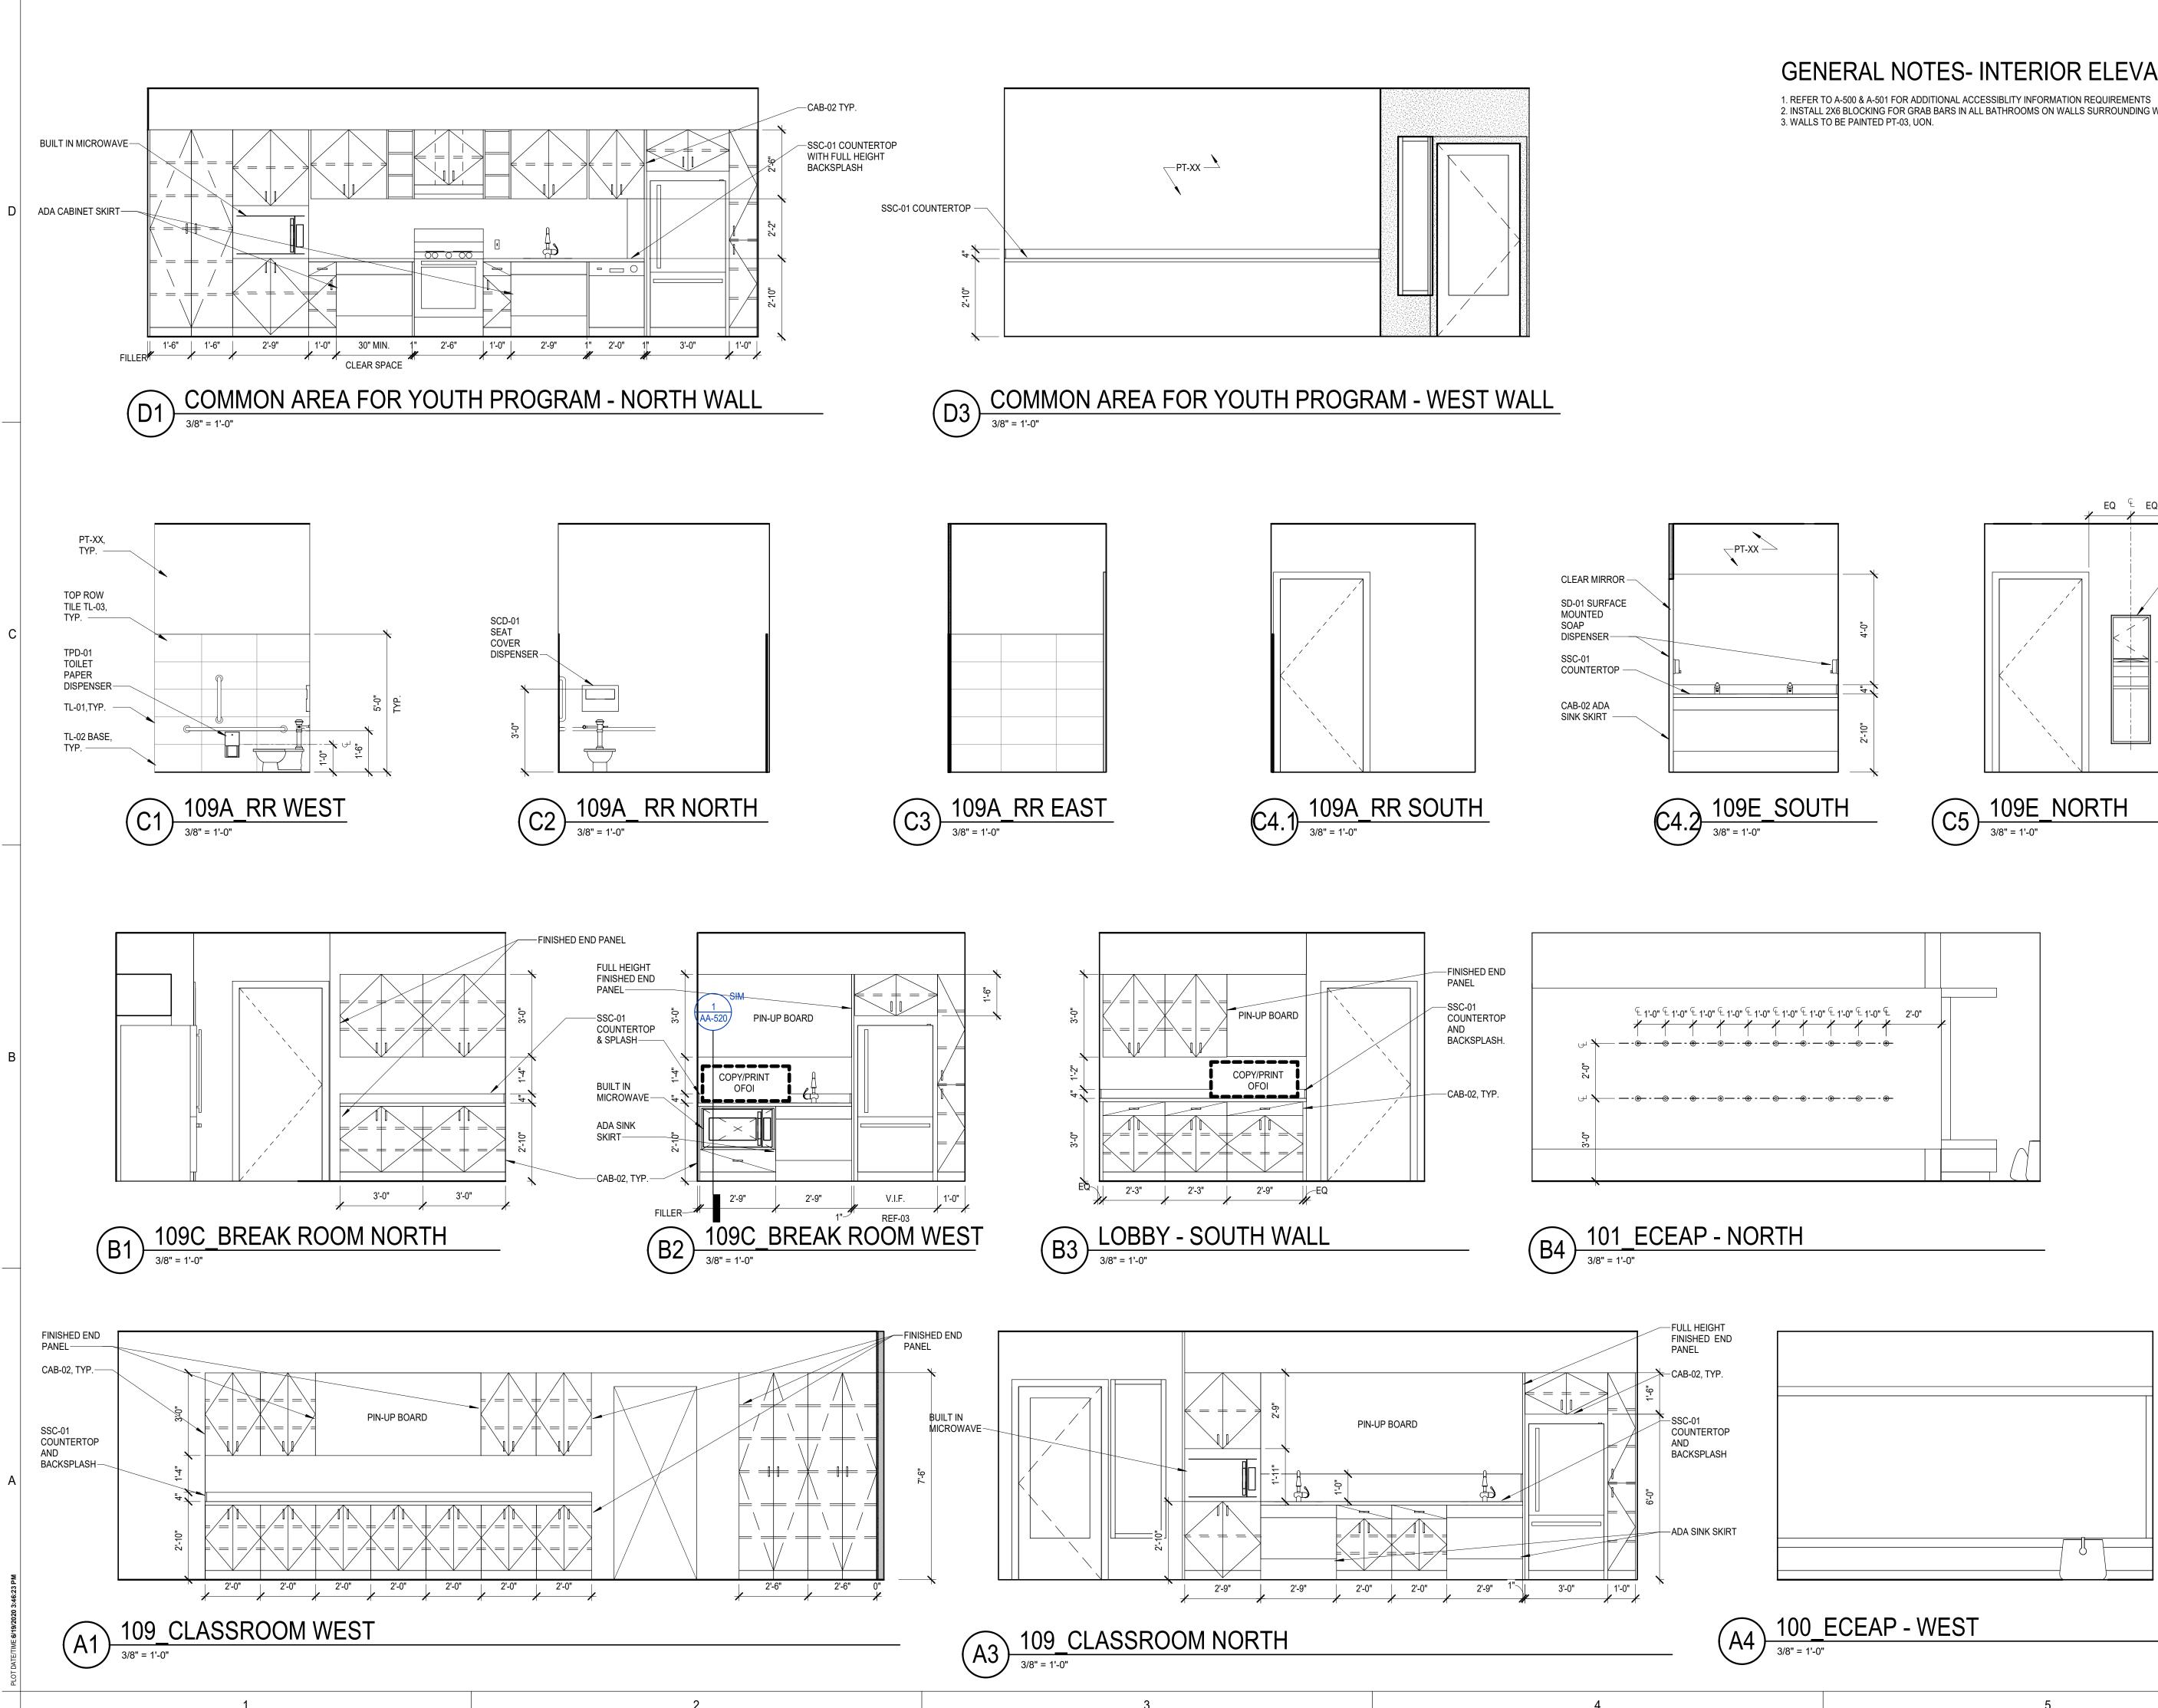

SCHEMATIC DESIGN         MARK       DATE         DESCRIPTION         ISSUE INFORMATION         PROJECT NO.:       2017033         GGLO PRINCIPAL IN CHARGE:       Jon Hall         GGLO PROJECT MANAGER:       Scott Schreffler         OWNER APPROVAL:       SHEET TITLE         BUILDING A -<br>FURNISHING PLANS |
|   | REVISIONS                                                                                                                                                                                                                                                                                                                                                                                                                                        |

5

HUD SUBMIT **SUBMI BUILDING PERMIT** 

IA



## **GENERAL NOTES- INTERIOR ELEVATIONS**

2. INSTALL 2X6 BLOCKING FOR GRAB BARS IN ALL BATHROOMS ON WALLS SURROUNDING WATER CLOSETS

5



COPYRIGHT GGLO. ALL RIGHTS RESERVE

ORIGINAL SHEET SIZE IS 24"x36"

GGLO

1301 First Avenue, Suite 301

Seattle, WA 98101

http://www.gglo.com

4





## **GENERAL NOTES- INTERIOR ELEVATIONS**

1. REFER TO A-500 & A-501 FOR ADDITIONAL ACCESSIBLITY INFORMATION REQUIREMENTS 2. INSTALL 2X6 BLOCKING FOR GRAB BARS IN ALL BATHROOMS ON WALLS SURROUNDING WATER CLOSETS 3. WALLS TO BE PAINTED PT-03, UON.



1301 First Avenue, Suite 301 Seattle, WA 98101 http://www.gglo.com

|                                | D |