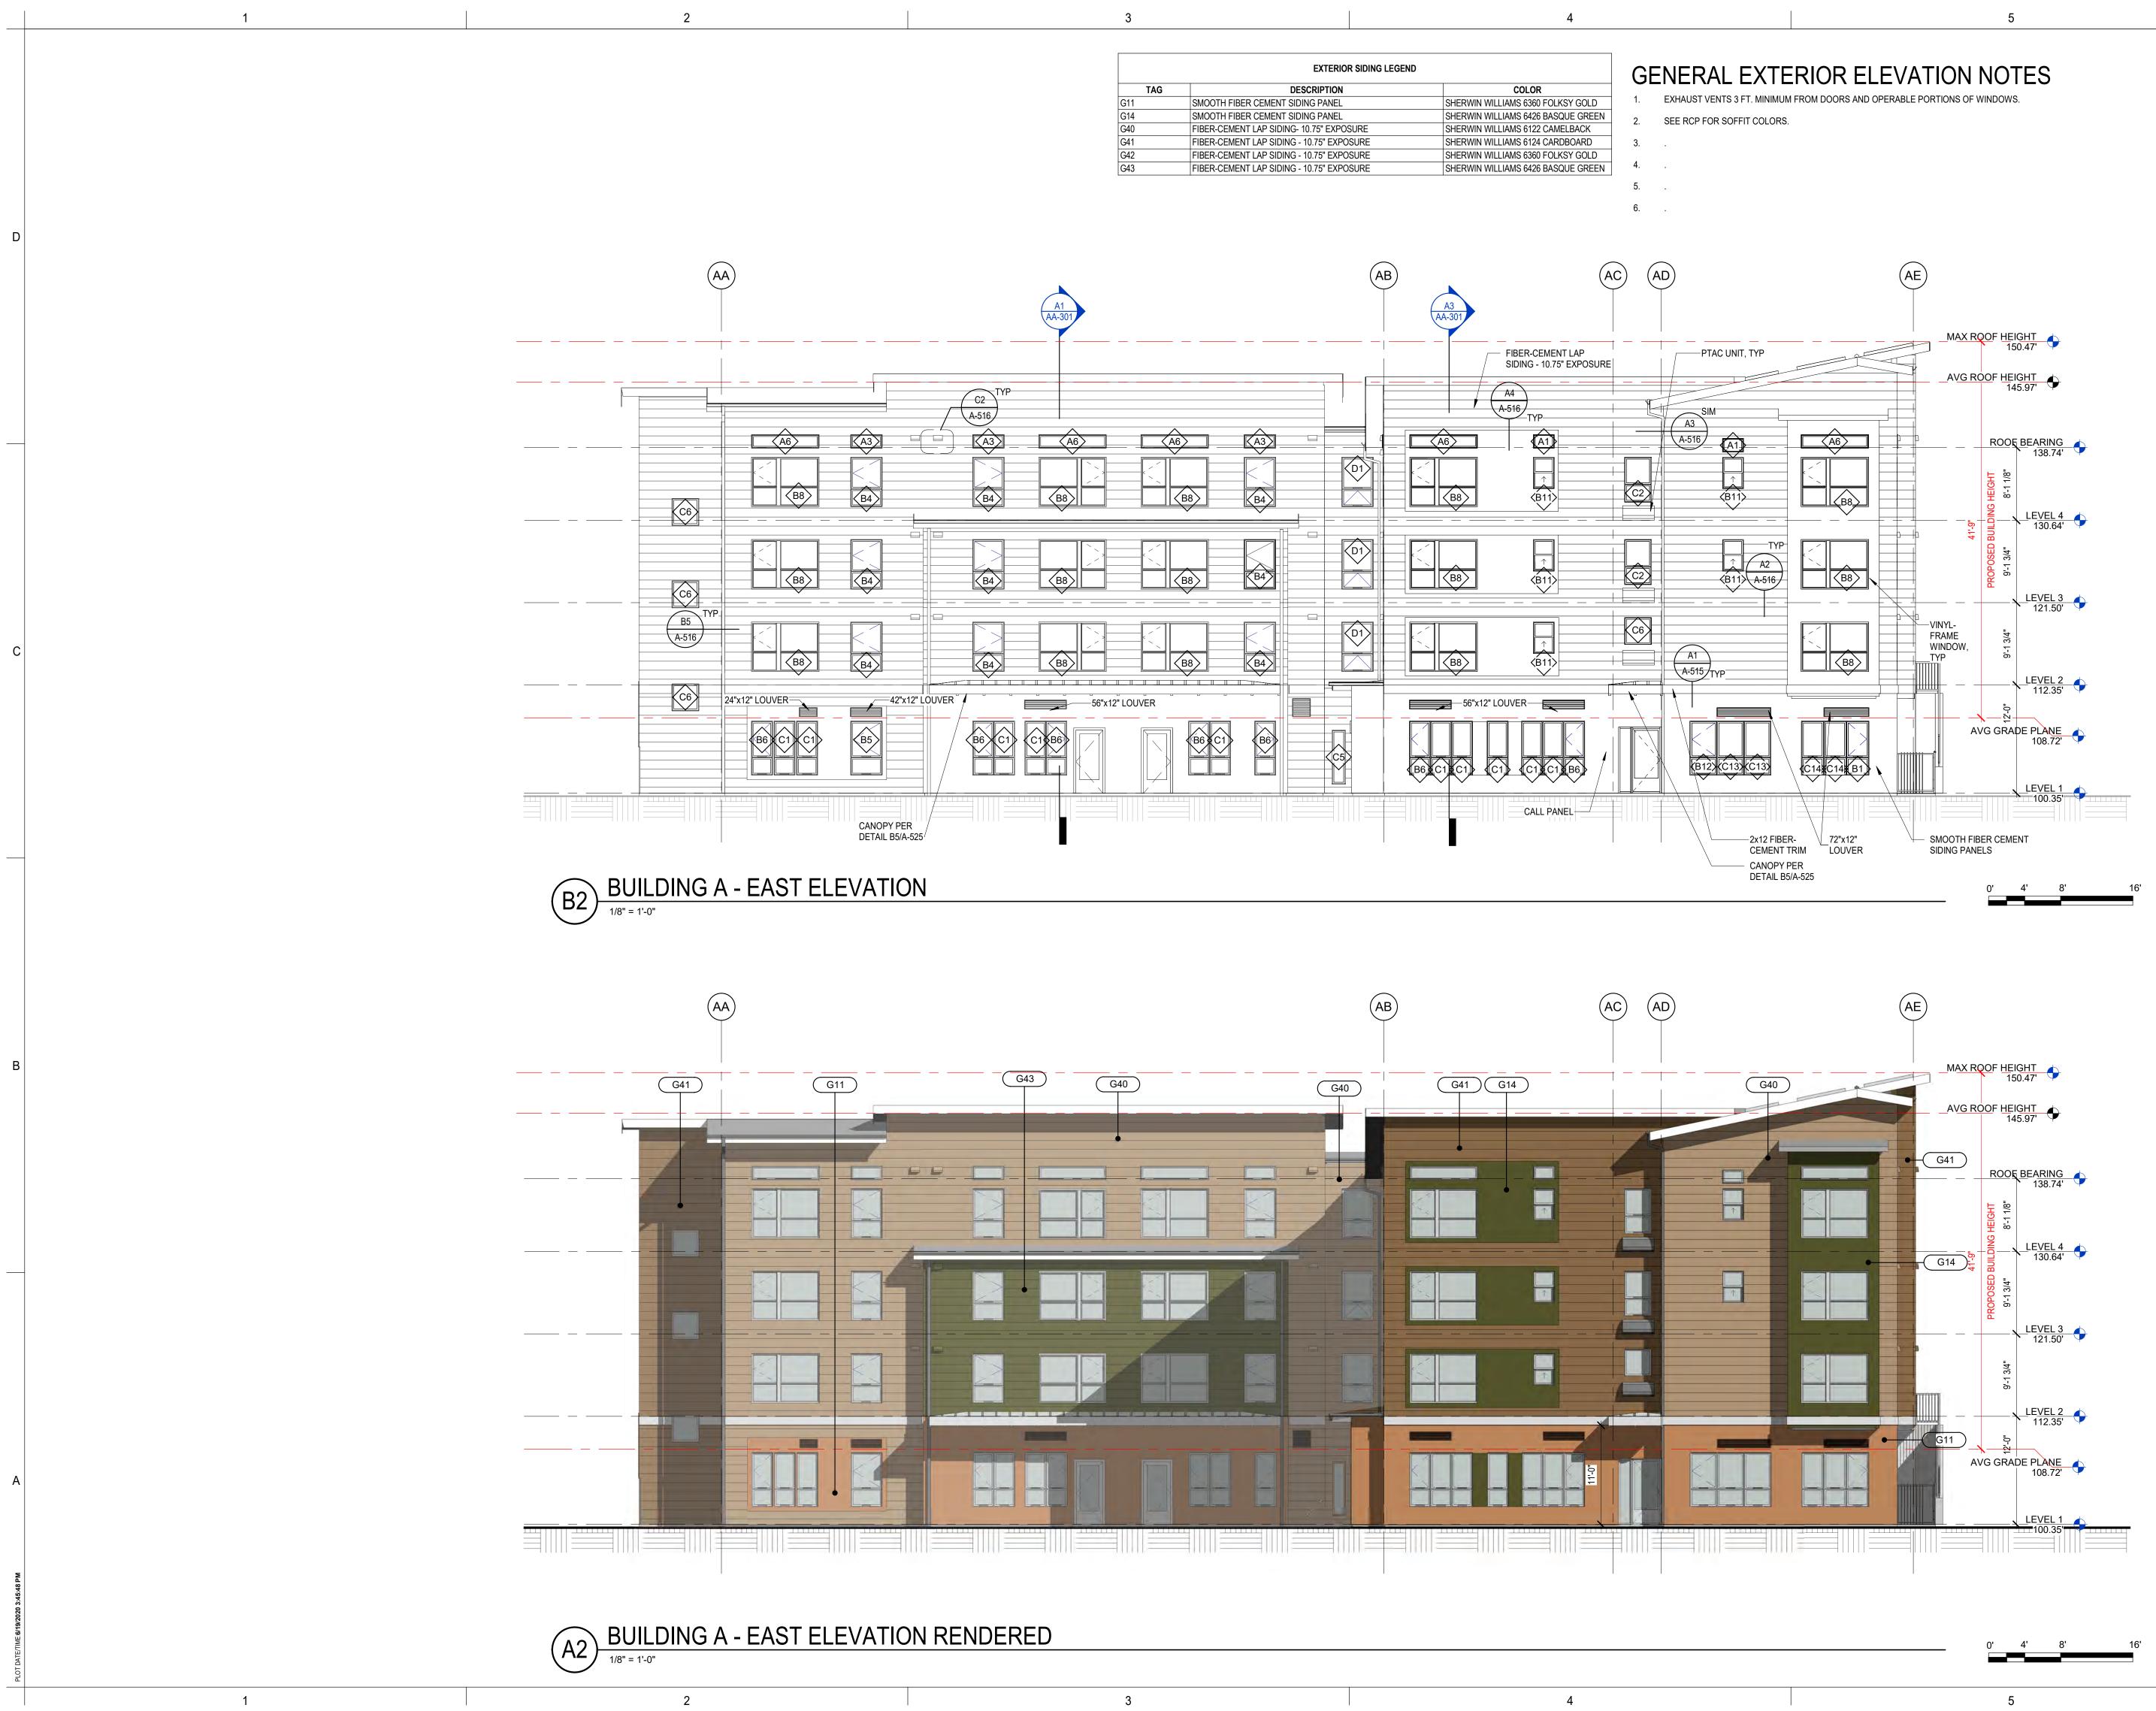

# **GGLO**

1301 First Avenue, Suite 301 Seattle, WA 98101 http://www.gglo.com

J

COPYRIGHT MNSC. ALL RIGHTS RESERVED

ORIGINAL SHEET SIZE IS 24"x36"

SHEET NO.

BUILDING

~