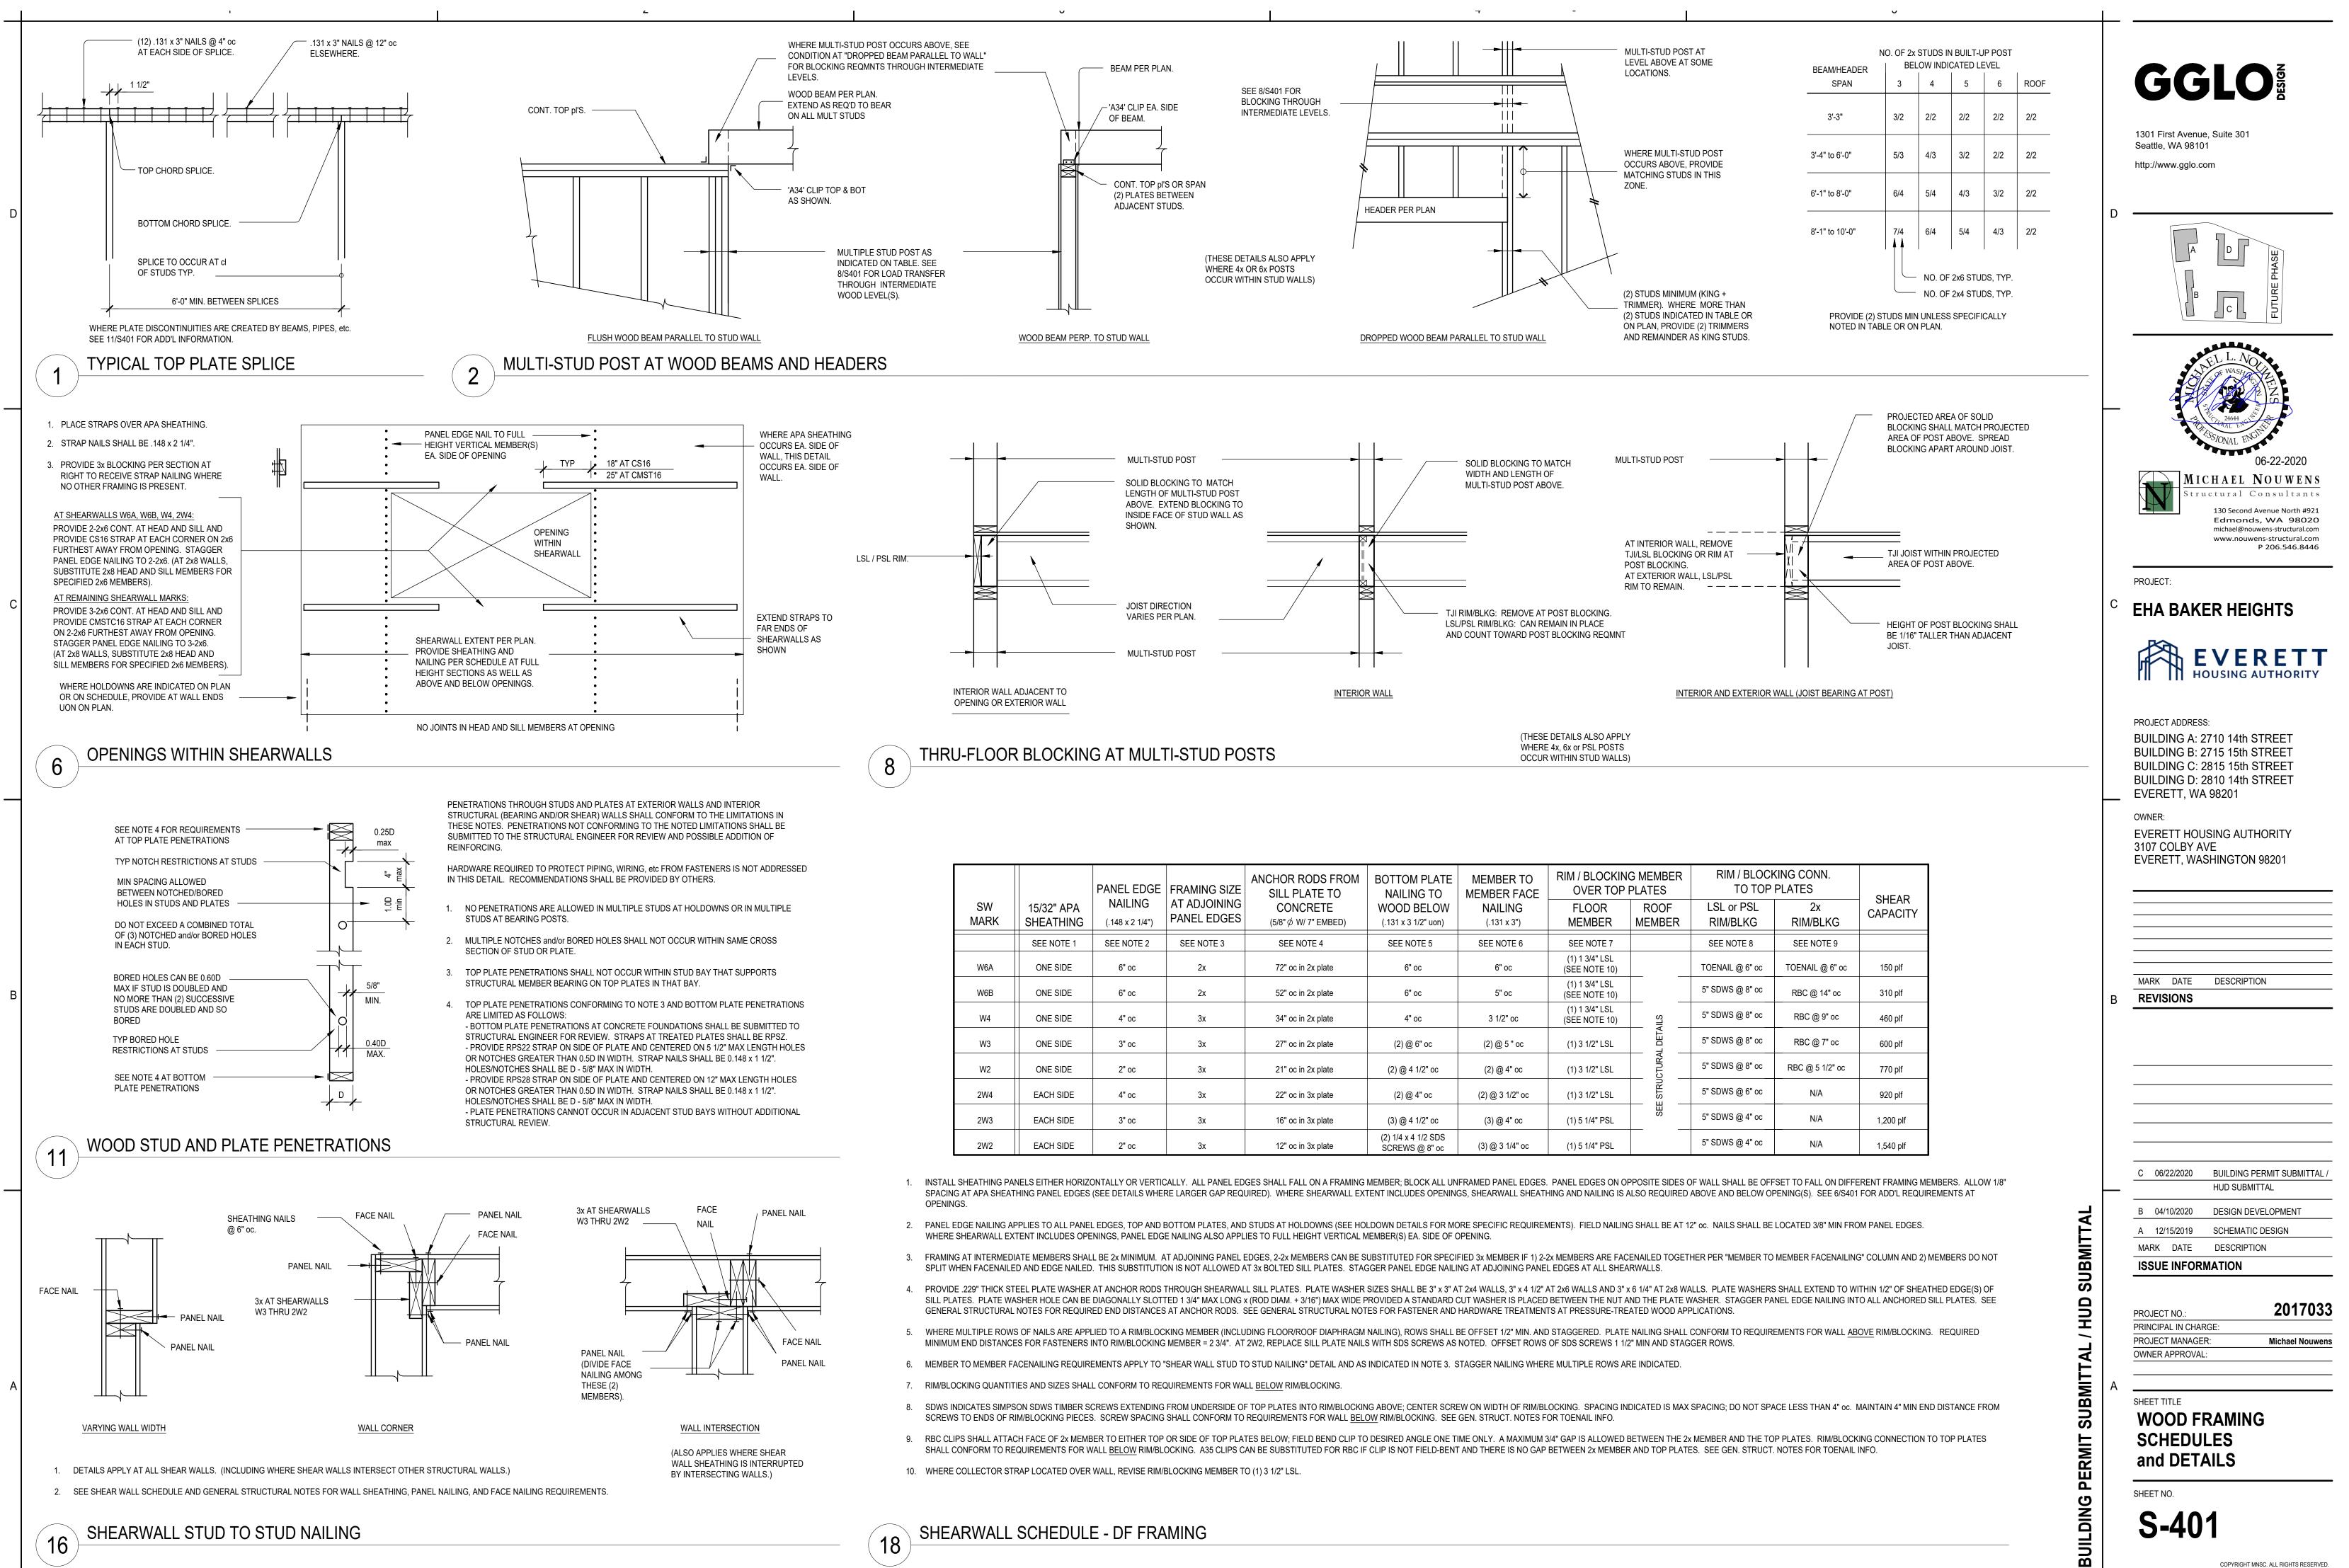

ORIGINAL SHEET SIZE IS 24"x36"

~

.

 $\sim$ 

|            |                         | PANEL EDGE                 | FRAMING SIZE                | ANCHOR RODS FROM<br>SILL PLATE TO | BOTTOM PLATE<br>NAILING TO            | MEMBER TO<br>MEMBER FACE | RIM / BLOCKIN<br>OVER TOP       |           |
|------------|-------------------------|----------------------------|-----------------------------|-----------------------------------|---------------------------------------|--------------------------|---------------------------------|-----------|
| SW<br>MARK | 15/32" APA<br>SHEATHING | NAILING<br>(.148 x 2 1/4") | AT ADJOINING<br>PANEL EDGES | CONCRETE<br>(5/8" Ø W/ 7" EMBED)  | WOOD BELOW<br>(.131 x 3 1/2" uon)     | NAILING<br>(.131 x 3")   | FLOOR<br>MEMBER                 | RO<br>MEM |
|            | SEE NOTE 1              | SEE NOTE 2                 | SEE NOTE 3                  | SEE NOTE 4                        | SEE NOTE 5                            | SEE NOTE 6               | SEE NOTE 7                      |           |
| W6A        | ONE SIDE                | 6" ос                      | 2x                          | 72" oc in 2x plate                | 6" ос                                 | 6" ос                    | (1) 1 3/4" LSL<br>(SEE NOTE 10) |           |
| W6B        | ONE SIDE                | 6" ос                      | 2x                          | 52" oc in 2x plate                | 6" ос                                 | 5" ос                    | (1) 1 3/4" LSL<br>(SEE NOTE 10) |           |
| W4         | ONE SIDE                | 4" oc                      | 3x                          | 34" oc in 2x plate                | 4" oc                                 | 3 1/2" oc                | (1) 1 3/4" LSL<br>(SEE NOTE 10) | c         |
| W3         | ONE SIDE                | 3" ос                      | 3x                          | 27" oc in 2x plate                | (2) @ 6" oc                           | (2) @ 5 " oc             | (1) 3 1/2" LSL                  |           |
| W2         | ONE SIDE                | 2" oc                      | 3x                          | 21" oc in 2x plate                | (2) @ 4 1/2" oc                       | (2) @ 4" oc              | (1) 3 1/2" LSL                  |           |
| 2W4        | EACH SIDE               | 4" oc                      | 3x                          | 22" oc in 3x plate                | (2) @ 4" oc                           | (2) @ 3 1/2" oc          | (1) 3 1/2" LSL                  |           |
| 2W3        | EACH SIDE               | 3" ос                      | 3x                          | 16" oc in 3x plate                | (3) @ 4 1/2" oc                       | (3) @ 4" oc              | (1) 5 1/4" PSL                  |           |
| 2W2        | EACH SIDE               | 2" oc                      | 3x                          | 12" oc in 3x plate                | (2) 1/4 x 4 1/2 SDS<br>SCREWS @ 8" oc | (3) @ 3 1/4" oc          | (1) 5 1/4" PSL                  |           |