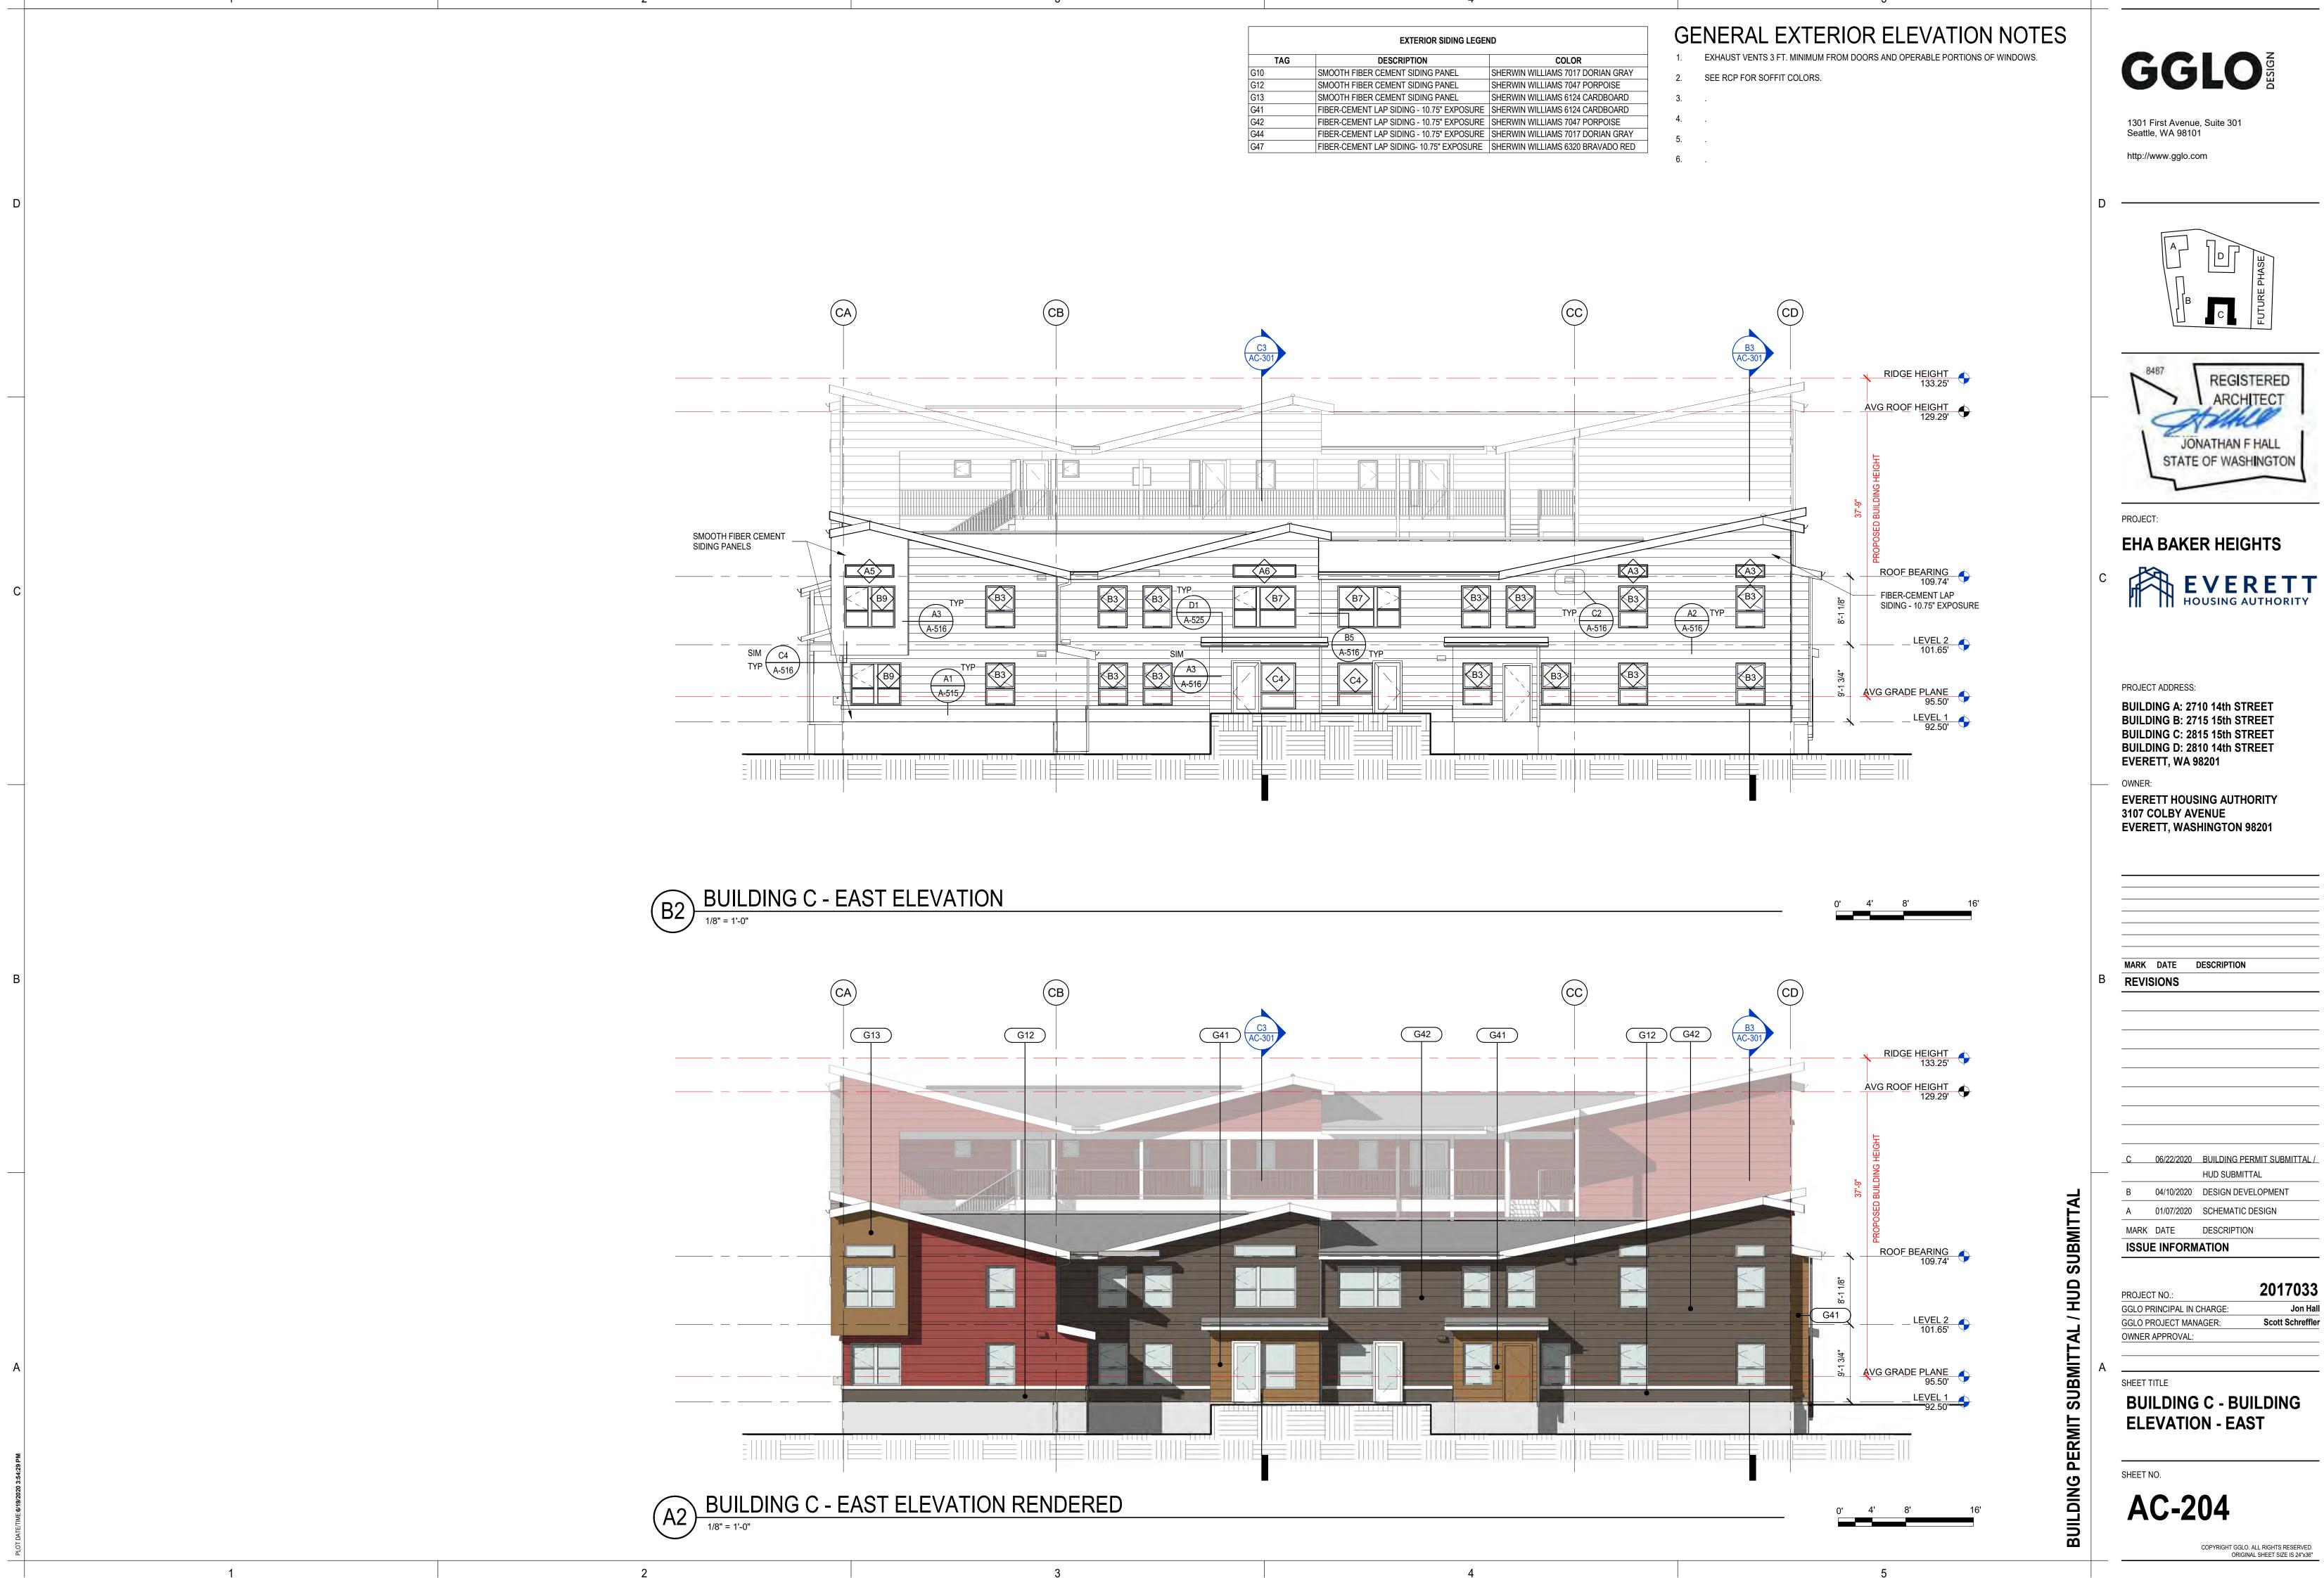

# 1301 First Avenue, Suite 301 Seattle, WA 98101 http://www.gglo.com 848 REGISTERED ARCHITECT JONATHAN F HALL STATE OF WASHINGTON PROJECT: EHA BAKER HEIGHTS **P** HOUSING AUTHORITY PROJECT ADDRESS: BUILDING A: 2710 14th STREET BUILDING B: 2715 15th STREET BUILDING C: 2815 15th STREET BUILDING D: 2810 14th STREET **EVERETT, WA 98201** OWNER: EVERETT HOUSING AUTHORITY 3107 COLBY AVENUE EVERETT, WASHINGTON 98201 MARK DATE DESCRIPTION REVISIONS C 06/22/2020 BUILDING PERMIT SUBMITTAL / HUD SUBMITTAL 04/10/2020 DESIGN DEVELOPMENT 01/07/2020 SCHEMATIC DESIGN Α MARK DATE DESCRIPTION **ISSUE INFORMATION** 2017033 PROJECT NO .: GGLO PRINCIPAL IN CHARGE: Jon Hall Scott Schreffler GGLO PROJECT MANAGER: OWNER APPROVAL SHEET TITLE **BUILDING C - BUILDING ELEVATION - NORTH**

GGLO

SHEET NO.

5

AC-203



| EXTERIOR SIDING LEGEND |                                           |                                                                                                                                                                                                                                           |
|------------------------|-------------------------------------------|-------------------------------------------------------------------------------------------------------------------------------------------------------------------------------------------------------------------------------------------|
| TAG                    | DESCRIPTION                               | COLOR