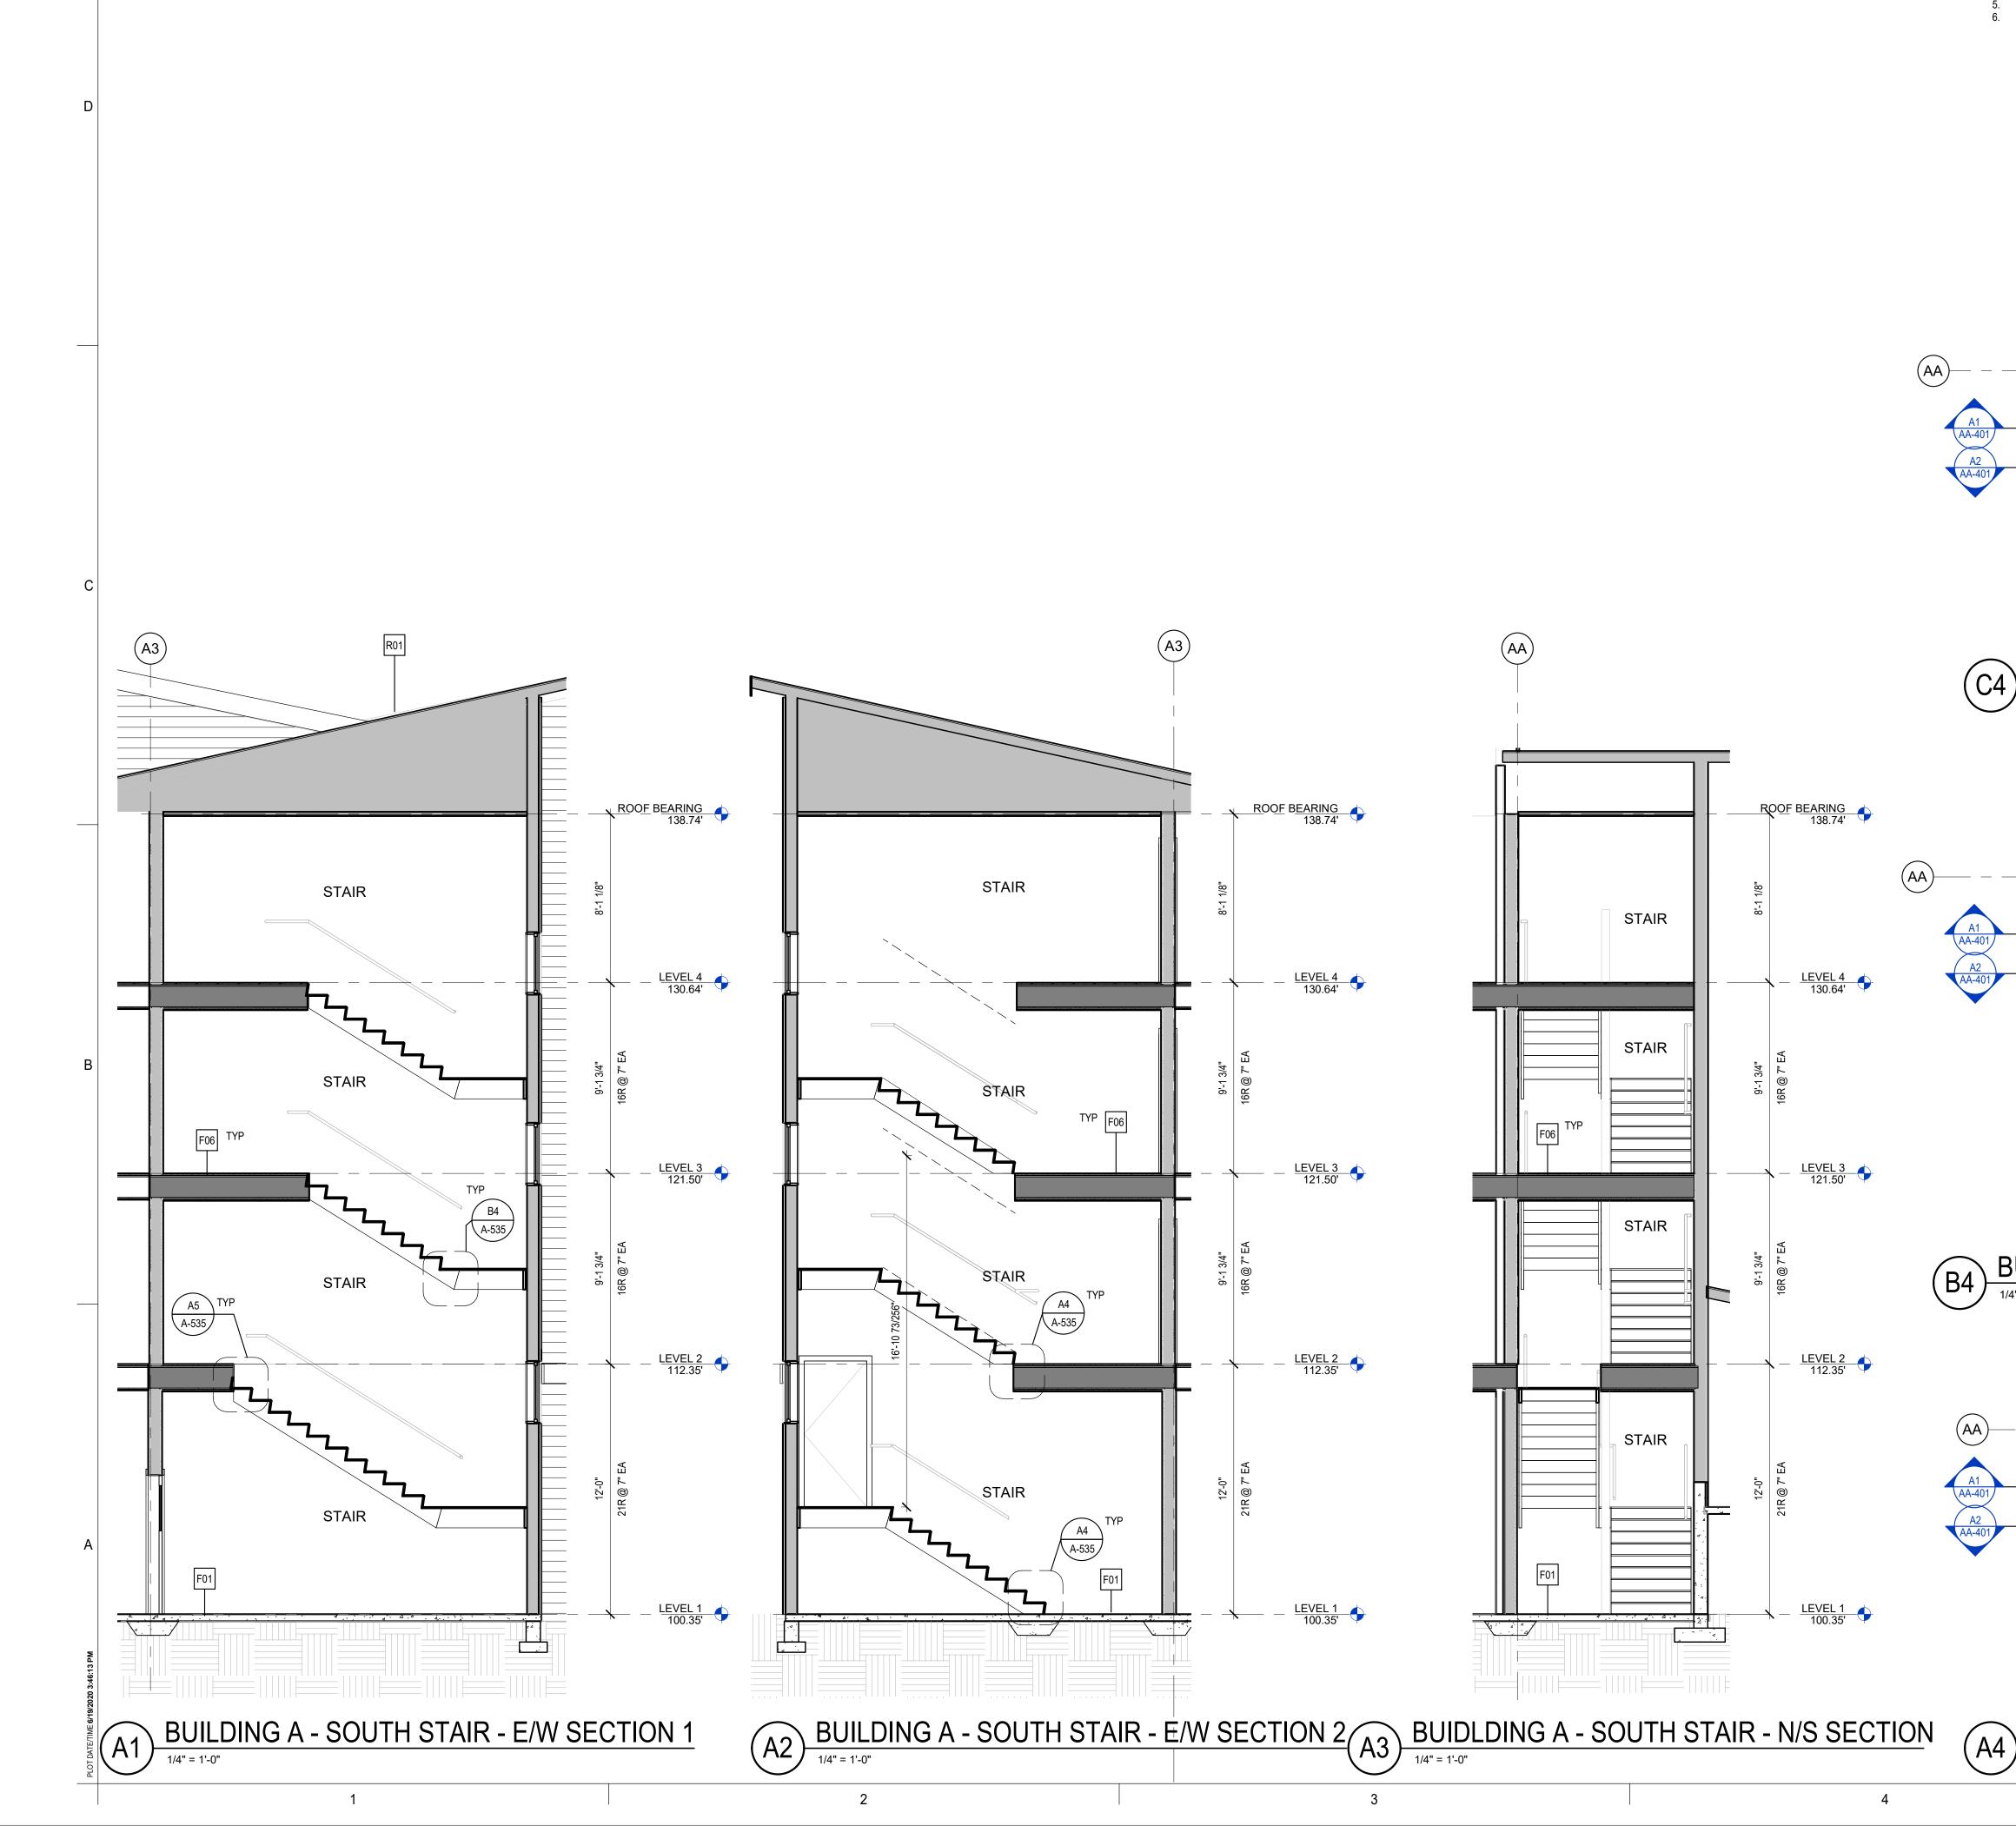

| TAL /               |
| REVI                                                              | SIONS SIONS O6/22/2020 BUILDING PERMIT SUBMIT HUD SUBMITTAL O4/10/2020 BUILDING PERMIT SUBMIT AUD SUBMITTAL O4/10/2020 BUILDING PERMIT SUBMIT HUD SUBMITTAL O4/10/2020 BUILDING PERMIT SUBMIT AUD SUBMITTAL O4/10/2020 BUILDING PERMIT SUBMIT O1/07/2020 BUILDING PERMIT SUBMIT O1/07/2020 BUILDING PERMIT SUBMIT AUD SUBMITTAL O4/10/2020 BUILDING PERMIT SUBMIT O1/07/2020 BUILDING PERMIT SUBMIT SUBMITAL O1/07/2020 BUILDING PERMIT SUBMIT O1/07/2020 BUILDING | <b>)33</b><br>on Ha |

HUD SUBMIT

BMITTAI

ဟ

PERN

BUILDING

5

4

**GGLO**<sup>NO</sup>

1301 First Avenue, Suite 301

Seattle, WA 98101

http://www.gglo.com

COPYRIGHT GGLO. ALL RIGHTS RESERVED. ORIGINAL SHEET SIZE IS 24"x36"

**AA-301** 







### GENERAL STAIR NOTES

MIN HEADROOM CLEARANCE IN STAIRS - 80" MEASURED VERTICALLY FROM THE STAIR NOSING. HANDRAIL HEIGHT - 34"-38", MEASURED VERTICALLY FROM THE NOSING.

TOP HANDRAIL EXTENSIONS - NON CONTINUOUS HANDRAILS SHOULD EXTEND 12" HORIZONTALLY BEYOND THE TOP RISER. BOTTOM HANDRAIL EXTENSIONS - CONTINUE TO SLOPE FOR THE DEPTH OF ONE TREAD BEYOND THE BOTTOM RISER. TREADS AND RISERS IN MEANS OF EGRESS - TREADS 11" MIN AND RISERS 7" MAX PROVIDE SIGN AT EACH LANDING OF EACH INTERIOR EXIT STAIRWAY PER IBC 1023.8 AS SHOWN IN DETAIL





GGLO

1301 First Avenue, Suite 301

Seattle, WA 98101

http://www.gglo.com

**BUILDING A - STAIRS -PLANS AND SECTIONS** 

SHEET NO.

HUD SUBM

UBMIT

S

PER

BU











(A3) BUILDING A - ENLARGED FINISH PLANS - COMMON AREA & OFFICES

4

3

## GENE