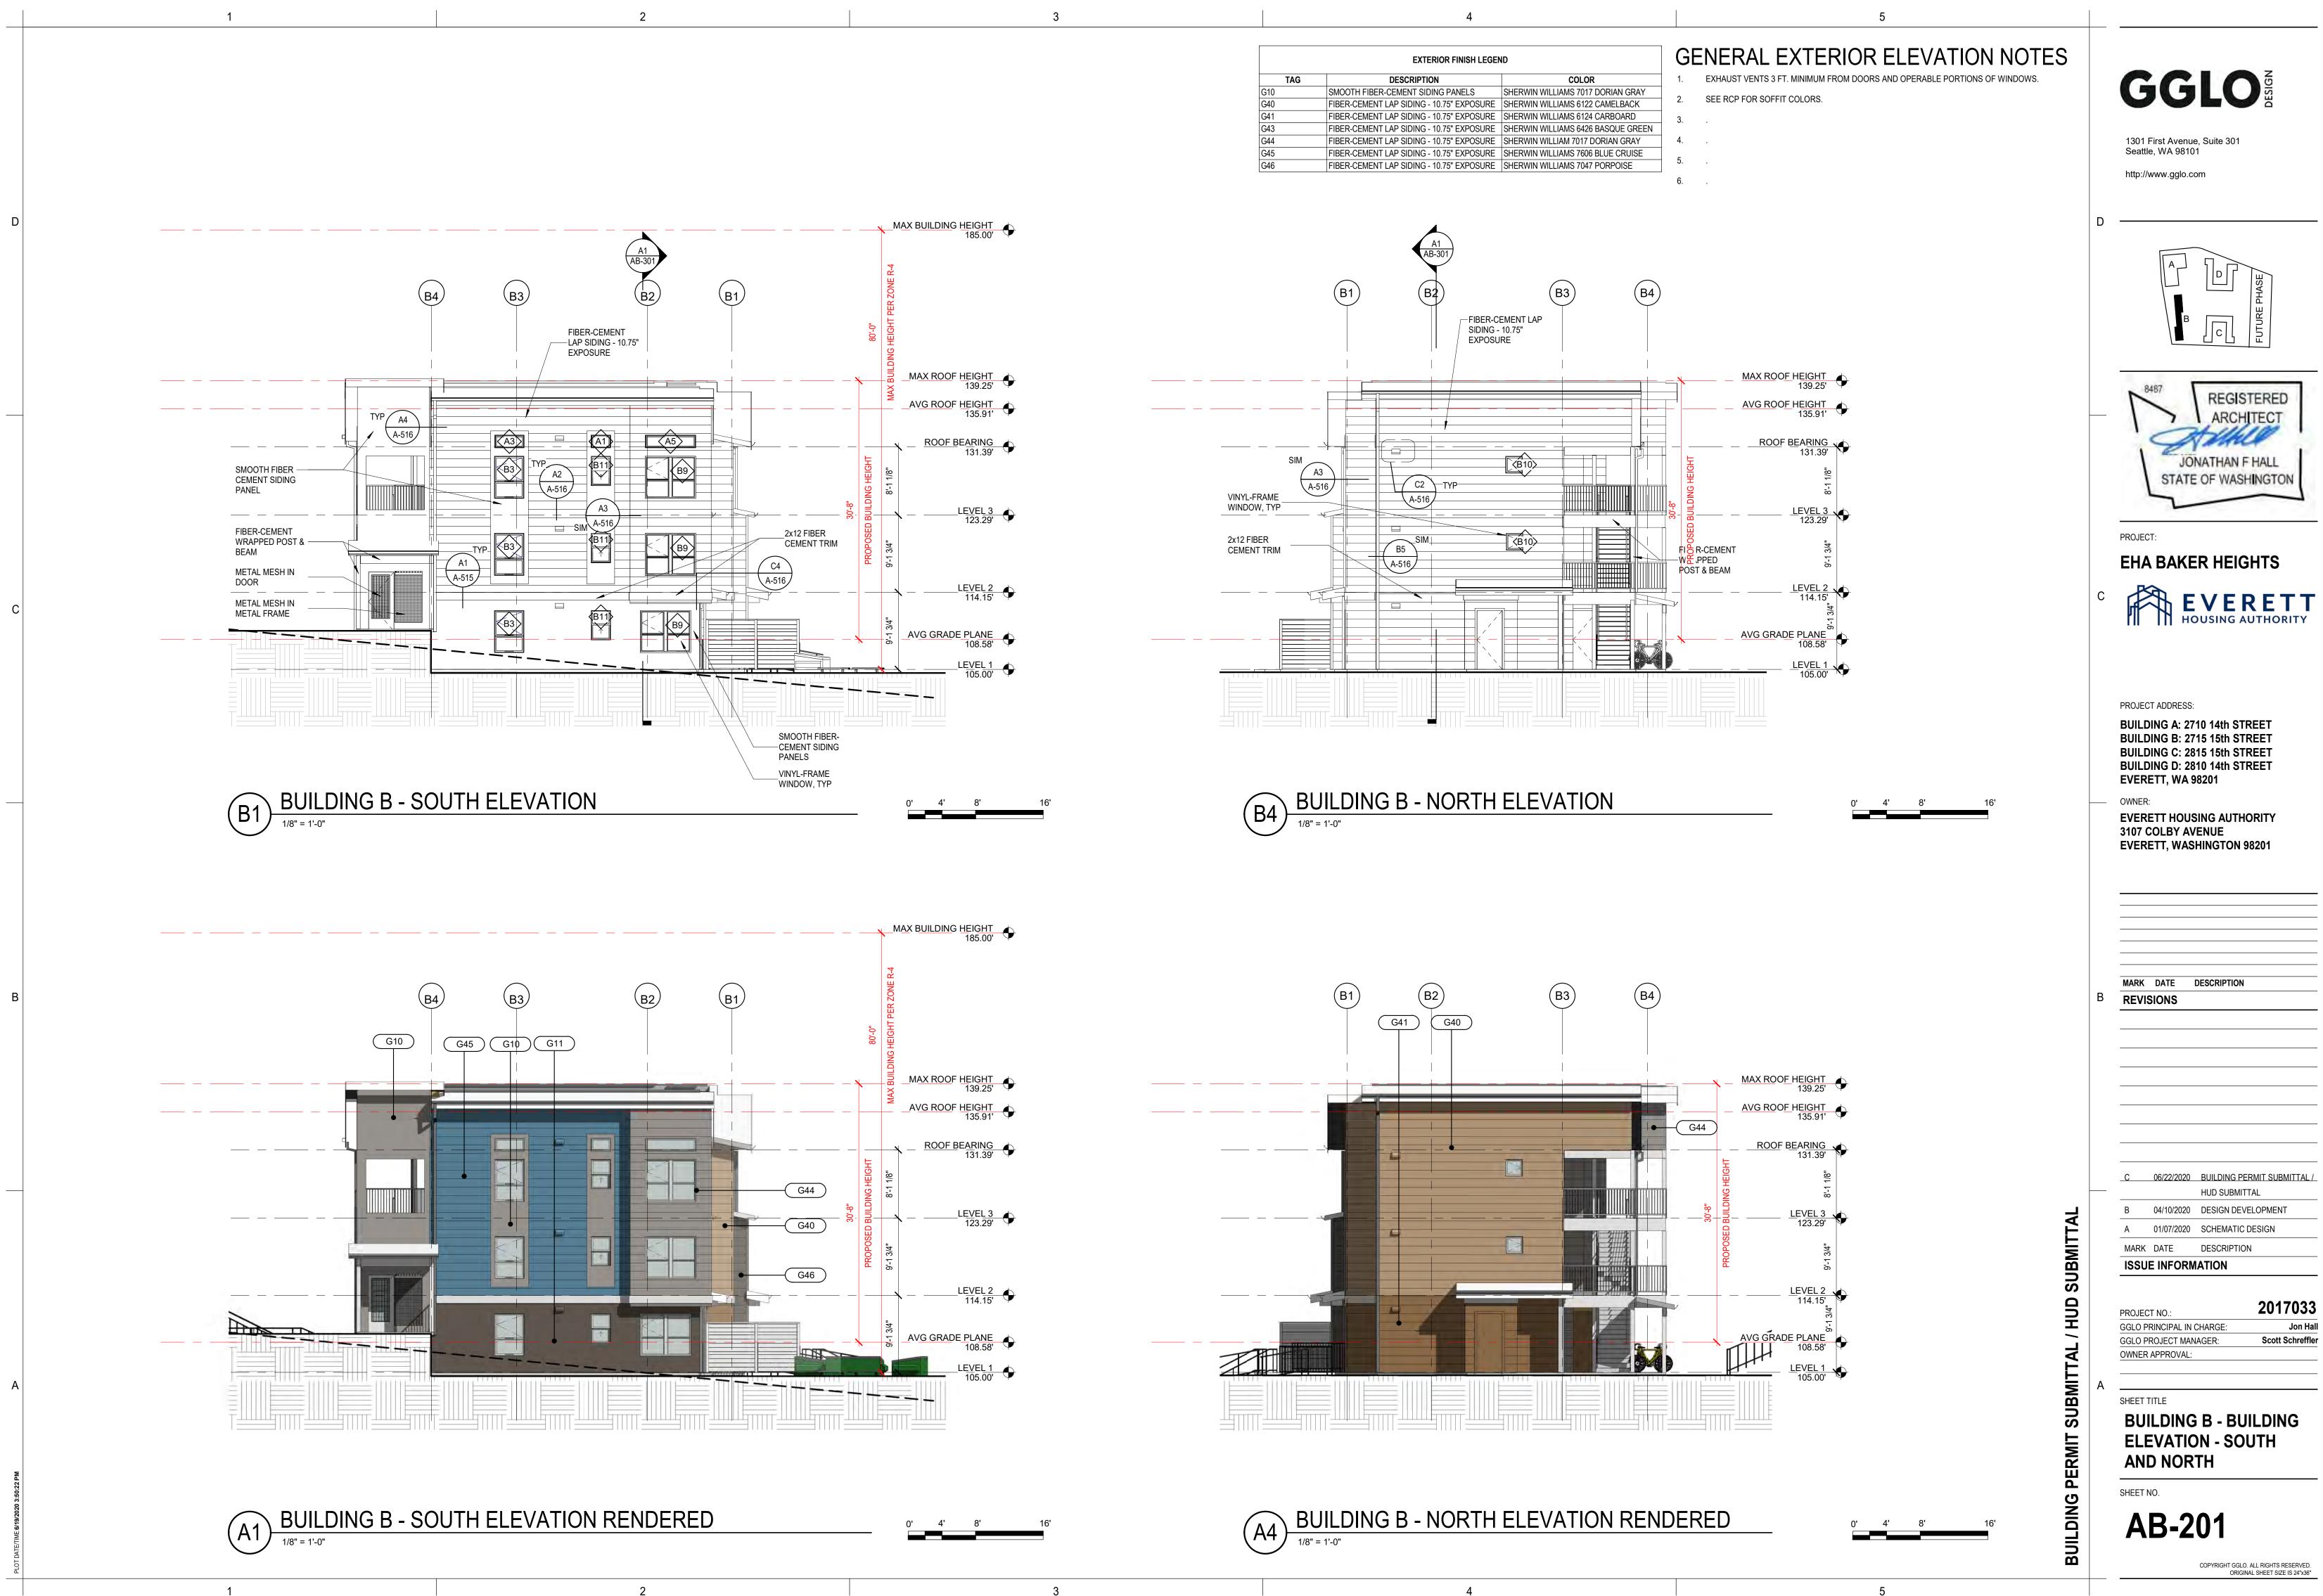

HOUSING AUTHORITY PROJECT ADDRESS: BUILDING A: 2710 14th STREET BUILDING B: 2715 15th STREET BUILDING C: 2815 15th STREET BUILDING D: 2810 14th STREET **EVERETT, WA 98201** OWNER: **EVERETT HOUSING AUTHORITY** 3107 COLBY AVENUE **EVERETT, WASHINGTON 98201** Date 1 Revision 1 MARK DATE DESCRIPTION REVISIONS 06/22/2020 BUILDING PERMIT SUBMITTAL HUD SUBMITTAL 04/10/2020 DESIGN DEVELOPMEN 01/07/2020 SCHEMATIC DESIGN MARK DATE DESCRIPTION **ISSUE INFORMATION** 

**ROOF PLAN** 

PROJECT NO .:

SHEET TITLE

GGLO PRINCIPAL IN CHARGE

GGLO PROJECT MANAGER

OWNER APPROVAL

SHEET NO.

**BUILDING B - LEVEL 3 &** 

**AB-111** 

COPYRIGHT GGLO. ALL RIGHTS RESERVED ORIGINAL SHEET SIZE IS 24"x36"

2017033

Scott Schreffler

Jon Hall



1301 First Avenue, Suite 301 Seattle, WA 98101

http://www.gglo.com



|     | EXTERIOR FINISH LEGE                      | ND                        |
|-----|-------------------------------------------|---------------------------|
| TAG | DESCRIPTION                               | COLOR                     |
| G10 | SMOOTH FIBER-CEMENT SIDING PANELS         | SHERWIN WILLIAMS 7017 DO  |
| G40 | FIBER-CEMENT LAP SIDING - 10.75" EXPOSURE | SHERWIN WILLIAMS 6122 CA  |
| G41 | FIBER-CEMENT LAP SIDING - 10.75" EXPOSURE | SHERWIN WILLIAMS 6124 CA  |
| G43 | FIBER-CEMENT LAP SIDING - 10.75" EXPOSURE | SHERWIN WILLIAMS 6426 BA  |
| G44 | FIBER-CEMENT LAP SIDING - 10.75" EXPOSURE | SHERWIN WILLIAM 7017 DOR  |
| G45 | FIBER-CEMENT LAP SIDING - 10.75" EXPOSURE | SHERWIN WILLIAMS 7606 BLU |
| G46 | FIBER-CEMENT LAP SIDING - 10.75" EXPOSURE | SHERWIN WILLIAMS 7047 PO