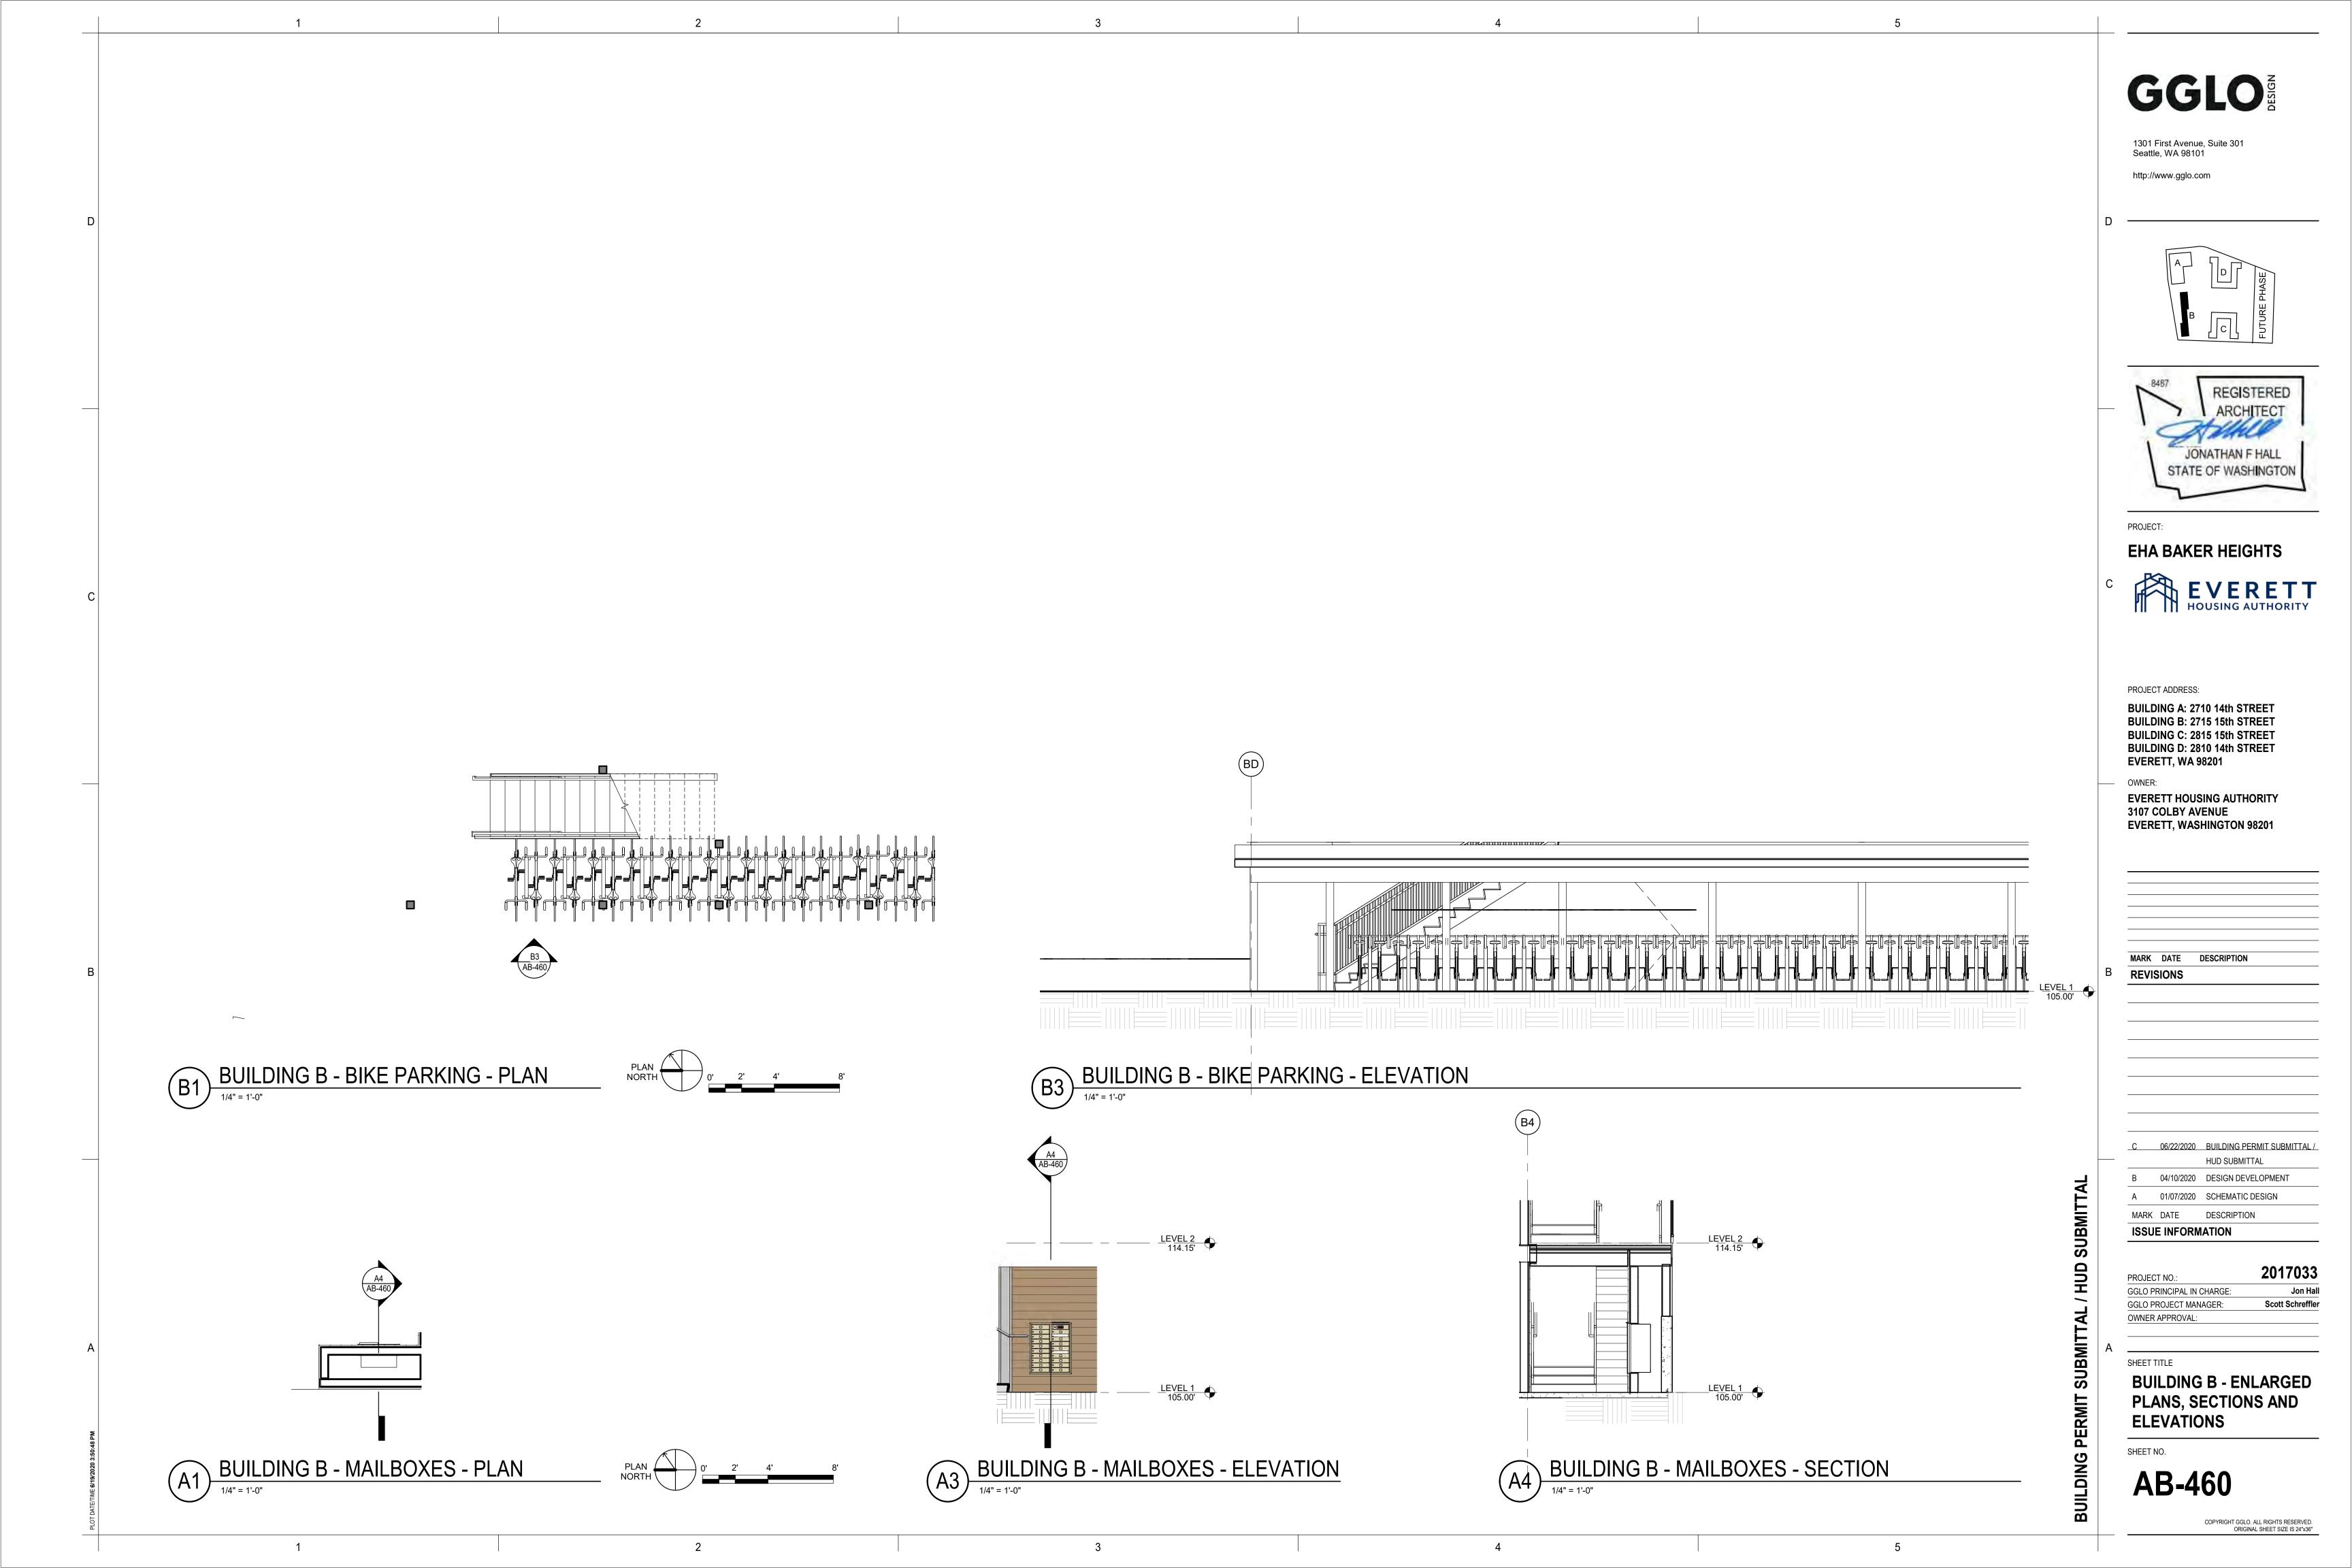

| GGLO P<br>GGLO P                                                      | RINCIPAL IN (<br>ROJECT MAN                                                               |                                                                  | 20170<br>Jon<br>Scott Schre       |

GGLO

1301 First Avenue, Suite 301

Seattle, WA 98101

http://www.gglo.com



**AB-401** 







2

D

С

А

1



5

| FUTURE PHASE                                                                                                                                                                                                                                                   |
|----------------------------------------------------------------------------------------------------------------------------------------------------------------------------------------------------------------------------------------------------------------|
| REGISTERED<br>ARCHITECT<br>JONATHAN F HALL<br>STATE OF WASHINGTON