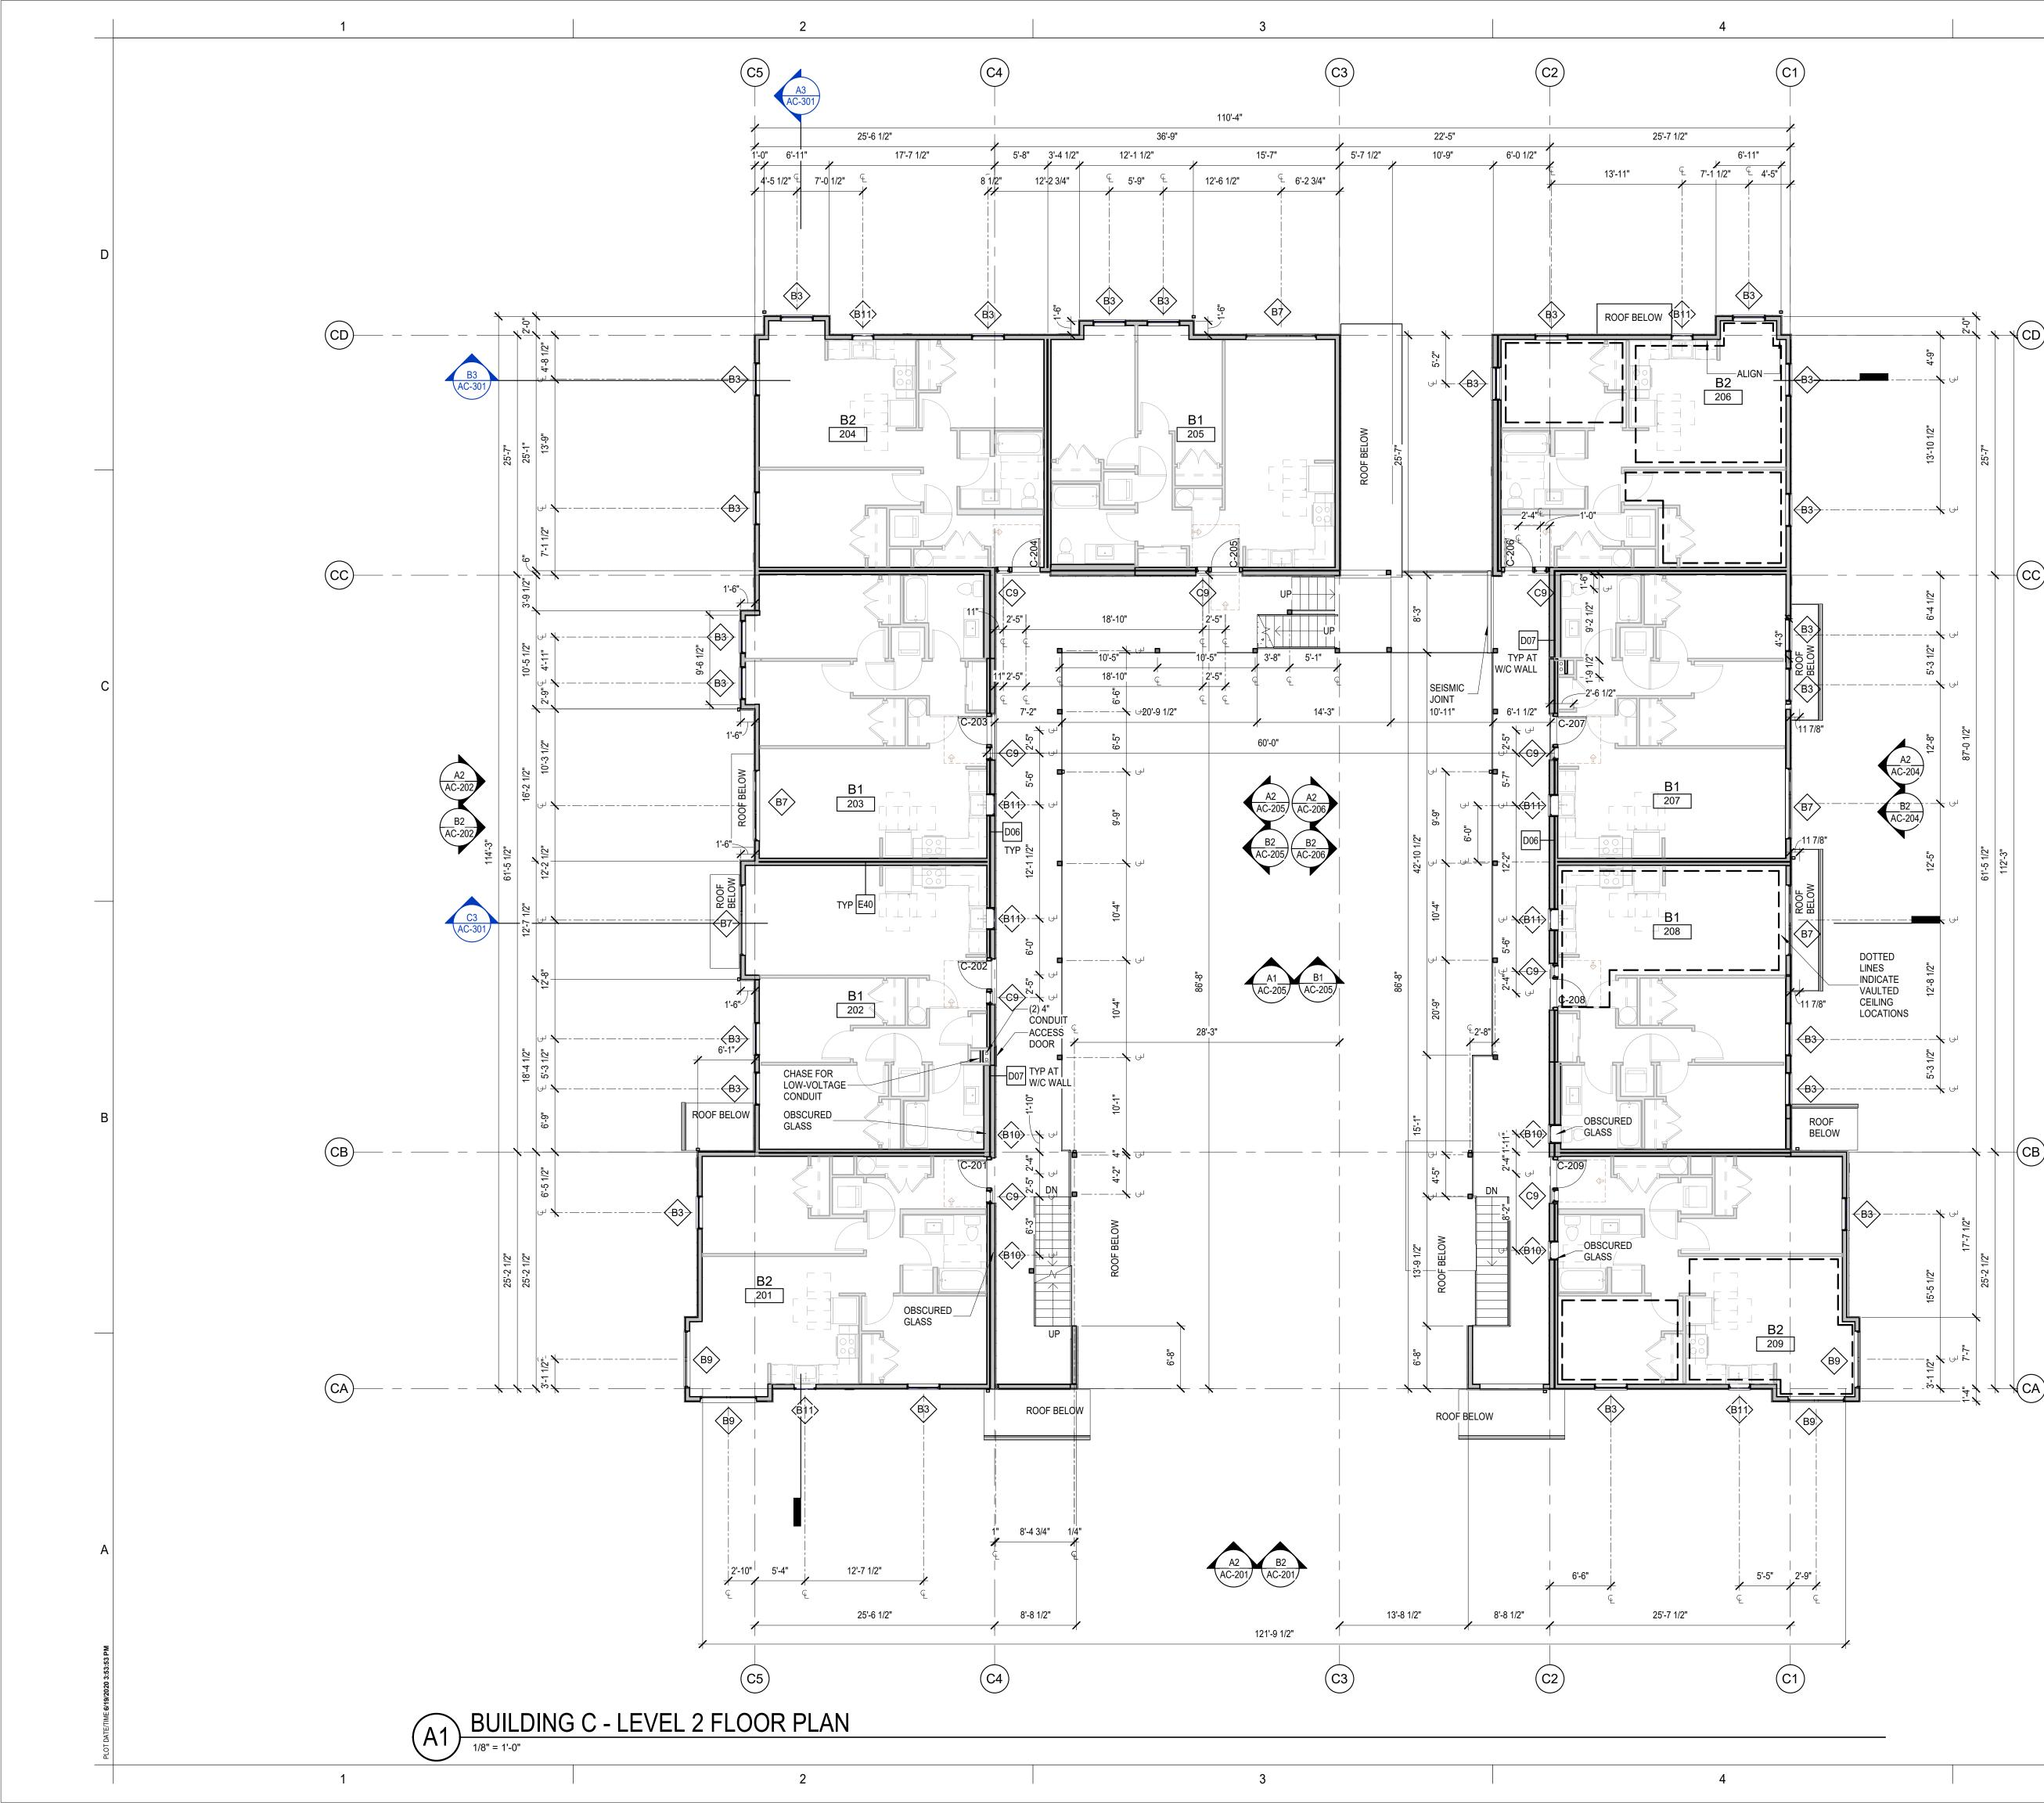

UT ARE INTENDED TO BE, ALIGNED.
- SEE SHEETS A-190 THROUGH A-193 FOR TYPICAL UNIT PLANS ENLARGED.

| <b>BUILDING C - UNIT COUNT</b> |                  |                 |  |
|--------------------------------|------------------|-----------------|--|
| NAME                           | UNIT TYPE        | NUMBER OF UNITS |  |
| 1                              | 2 BED - STANDARD | 12              |  |
| 1A                             | 2 BED - TYPE A   | 1               |  |
| 2                              | 2 BED - CORNER   | 10              |  |
| OTAL                           |                  | 23              |  |

**GGGLO** 

http://www.gglo.com



COPYRIGHT GGLO. ALL RIGHTS RESERVED. ORIGINAL SHEET SIZE IS 24"x36"

BUILDING PERMIT SUBMITTAL / HUD SUBMI

4'

PLAN NORTH



—**∜**CD)

9



### GENERAL FLOOR PLAN NOTES

- 1. PLAN DIMENSIONS ARE TO FACE OF STUD, FACE OF CONCRETE WALL, CENTERLINE OF COLUMN, OR CENTERLINE OF ROUGH OPENINGS, UON. CONTACT ARCHITECT FOR CLARIFICATIONS.
- DOORS AND CASED OPENINGS INDICATED ADJACENT 2 TO WALL INTERSECTIONS SHALL BE LOCATED WITH THE EDGE OF FINISH OPENING SIX INCHES FROM THE ADJACENT WALL AT THE EXTERIOR AND FOUR INCHES FROM THE ADJACENT WALL.
- SEE SHEET A-540 & A-620 FOR WINDOW LEGEND AND 3. DETAILS.
- 4. SEE SHEET A-545 & A-615 FOR DOOR SCHEDULE AND DETAILS.
- SEE SHEET A-605 FOR WALL ASSEMBLIES.

**√**CD)

(CC)

(CB)

PLAN NORTH

5

- INSTALL BLOCKING FOR GRAB BARS IN ALL BATHROOM WALLS SURROUNDING WATER CLOSET, BATHTUB AND SHOWER. REF A-501.
- HANDRAILS SHALL RETURN TO A WALL, GUARD OR THE WALKING SURFACE OR SHALL BE CONTINUOUS