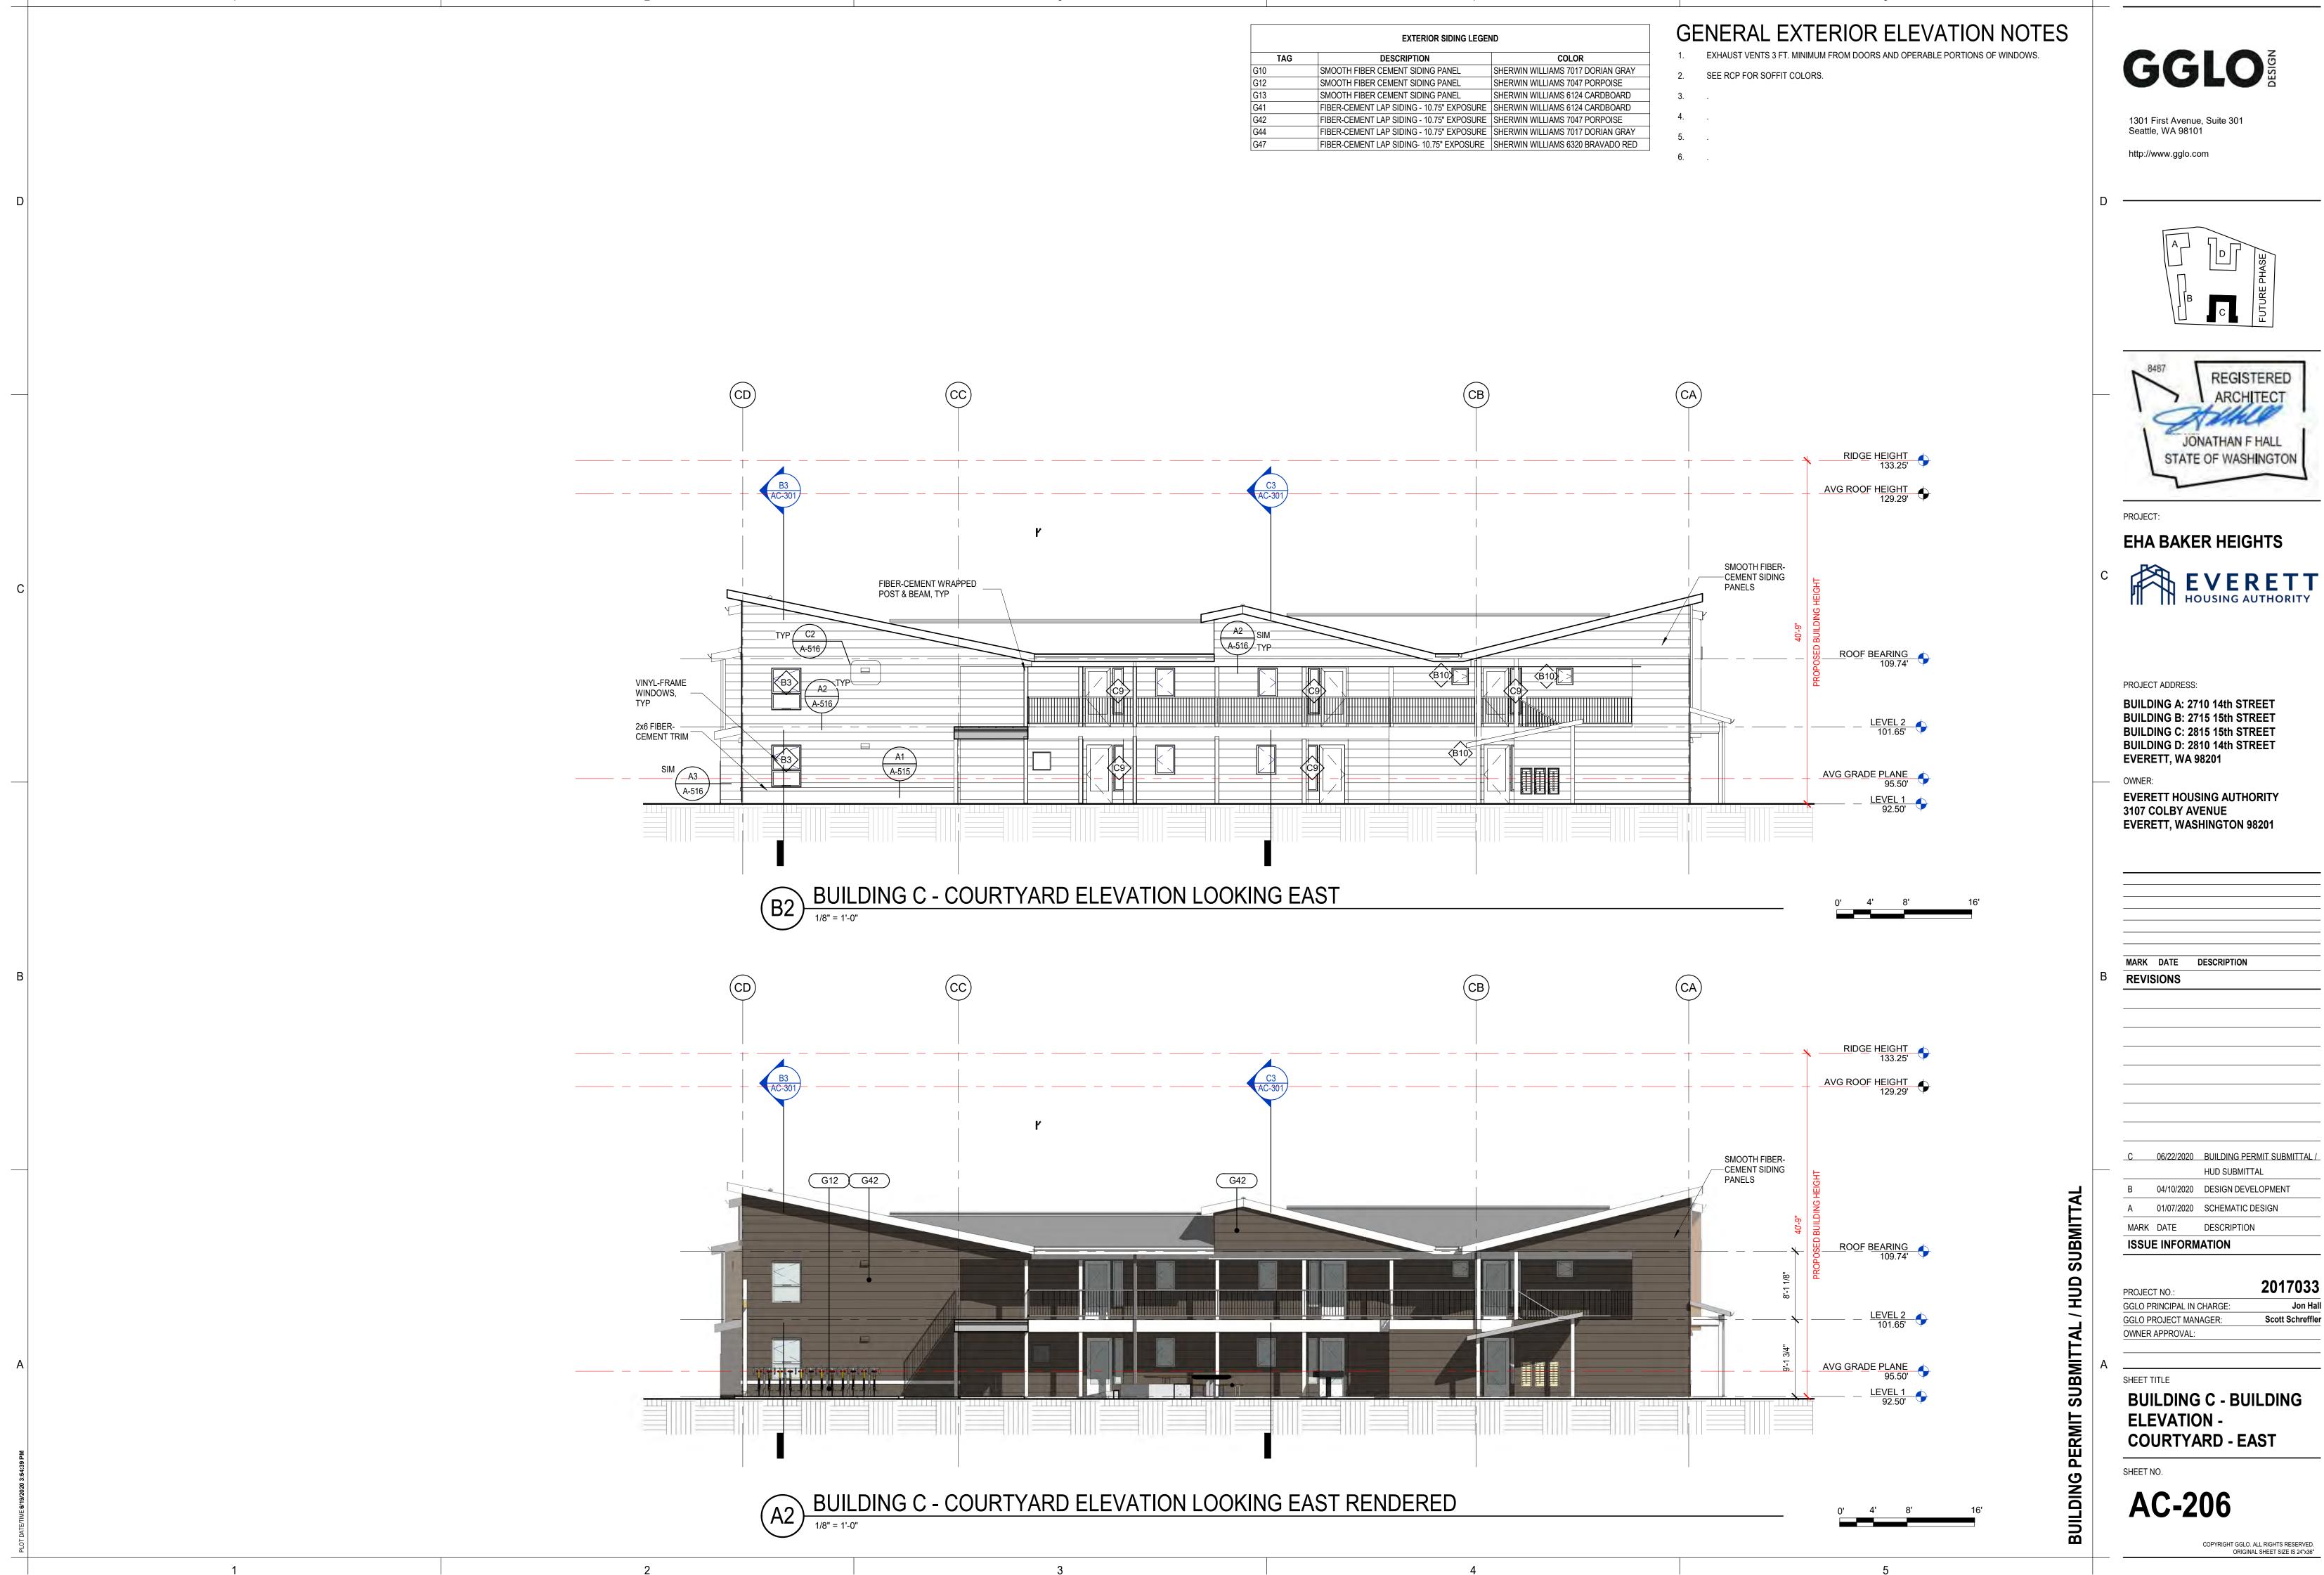

| COLOR                        |  |  |
| G10                    | SMOOTH FIBER CEMENT SIDING PANEL          | SHERWIN WILLIAMS 7017 DORIAN |  |  |
| G12                    | SMOOTH FIBER CEMENT SIDING PANEL          | SHERWIN WILLIAMS 7047 PORPO  |  |  |
| G13                    | SMOOTH FIBER CEMENT SIDING PANEL          | SHERWIN WILLIAMS 6124 CARDB  |  |  |
| G41                    | FIBER-CEMENT LAP SIDING - 10.75" EXPOSURE | SHERWIN WILLIAMS 6124 CARDB  |  |  |
| G42                    | FIBER-CEMENT LAP SIDING - 10.75" EXPOSURE | SHERWIN WILLIAMS 7047 PORPO  |  |  |
| G44                    | FIBER-CEMENT LAP SIDING - 10.75" EXPOSURE | SHERWIN WILLIAMS 7017 DORIAN |  |  |
| G47                    | FIBER-CEMENT LAP SIDING- 10.75" EXPOSURE  | SHERWIN WILLIAMS 6320 BRAVA  |  |  |



| EXTERIOR SIDING LEGEND |                                           |                              |
|------------------------|-------------------------------------------|------------------------------|
| TAG                    | DESCRIPTION                               | COLOR                        |
| G10                    | SMOOTH FIBER CEMENT SIDING PANEL          | SHERWIN WILLIAMS 7017 DORIAN |
| G12                    | SMOOTH FIBER CEMENT SIDING PANEL          | SHERWIN WILLIAMS 7047 PORPOI |
| G13                    | SMOOTH FIBER CEMENT SIDING PANEL          | SHERWIN WILLIAMS 6124 CARDBO |
| G41                    | FIBER-CEMENT LAP SIDING - 10.75" EXPOSURE | SHERWIN WILLIAMS 6124 CARDBO |
| G42                    | FIBER-CEMENT LAP SIDING - 10.75" EXPOSURE | SHERWIN WILLI