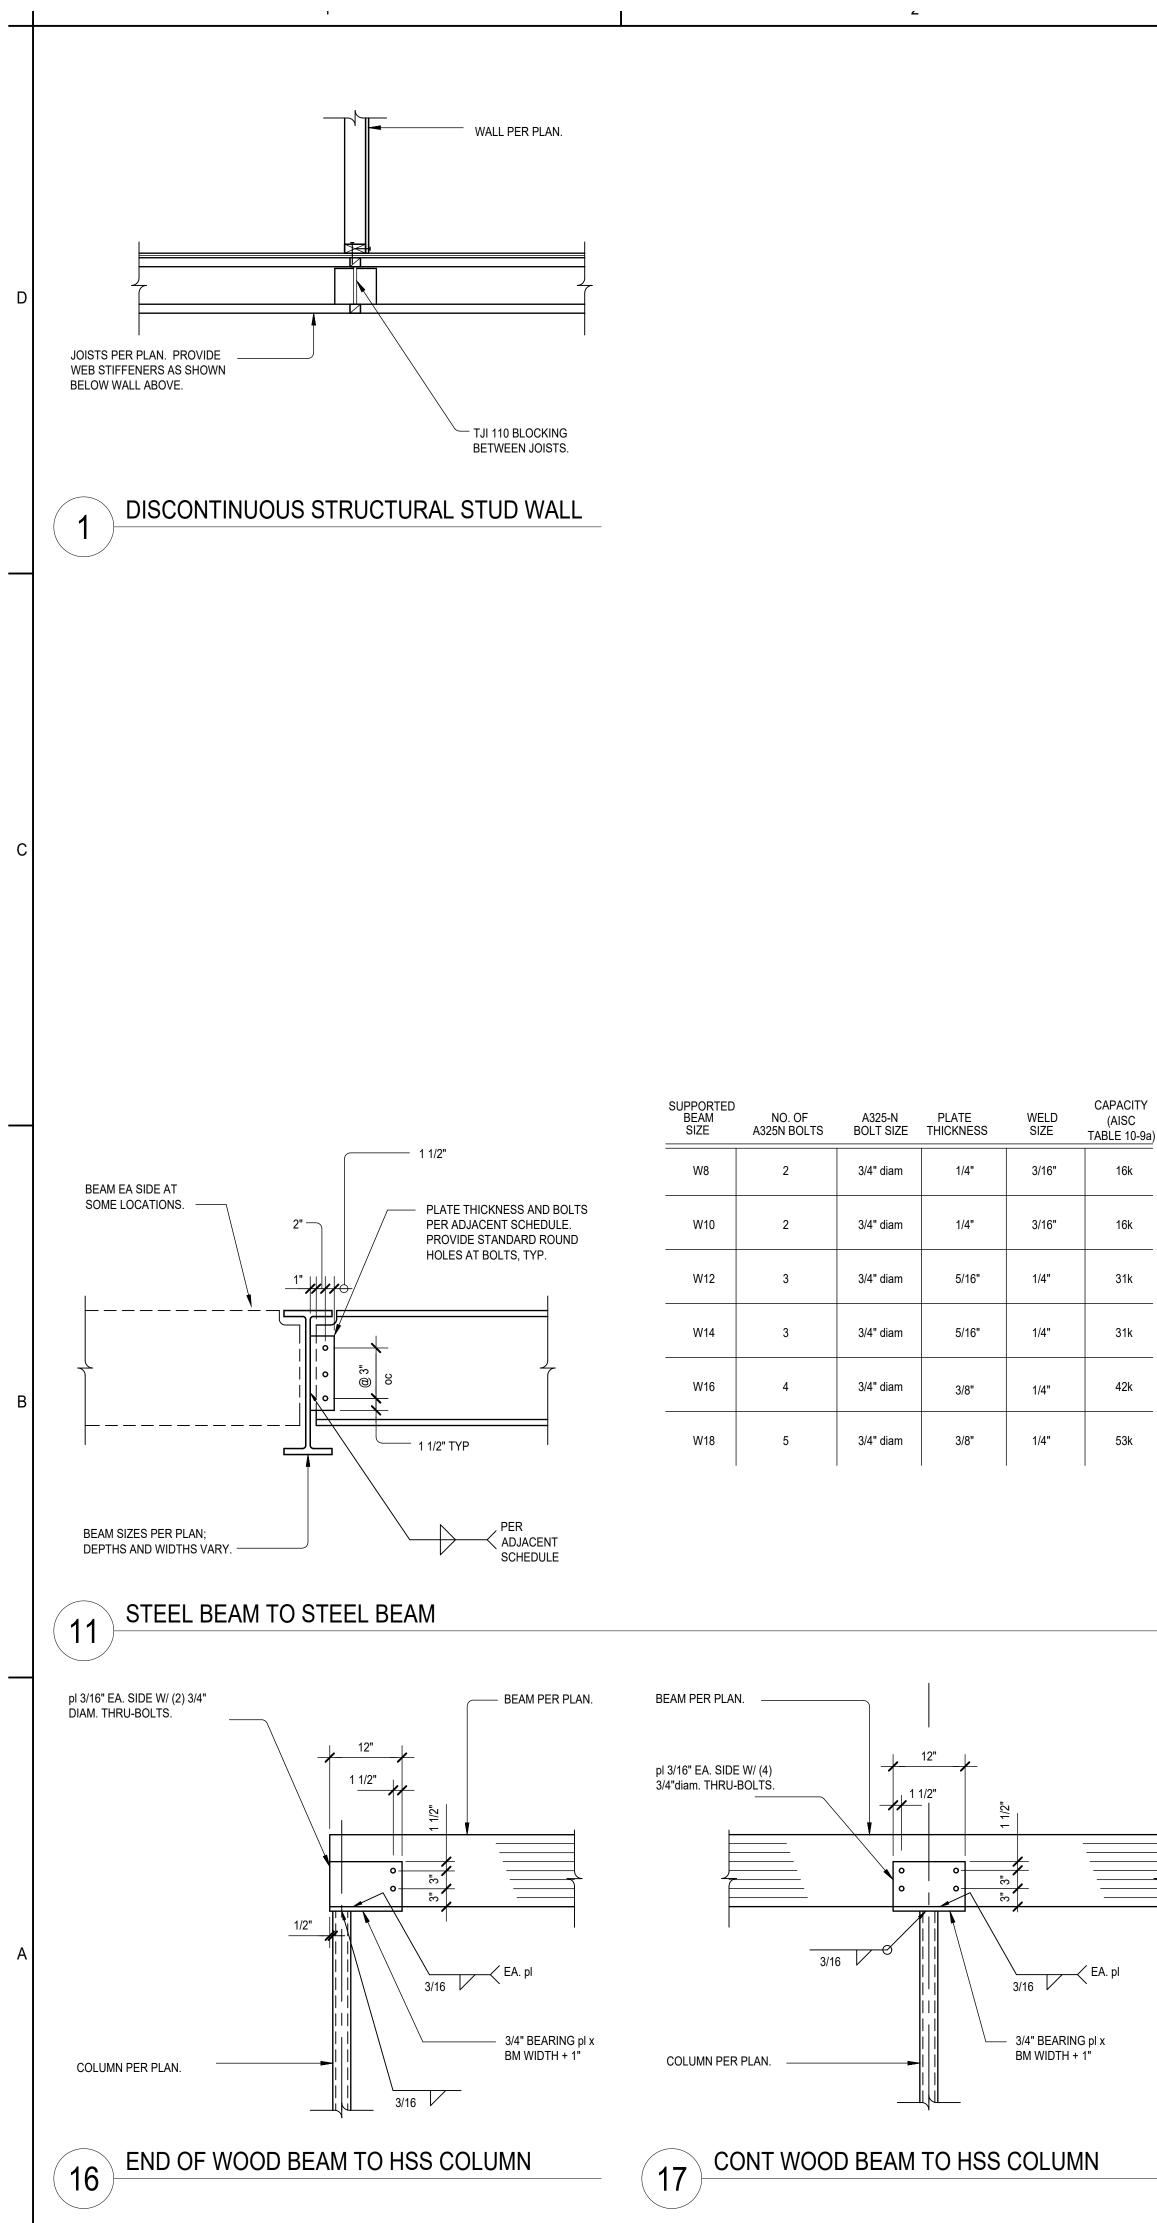

|           |
| 2W4        | EACH SIDE               | 4" oc                      | 3x                          | 22" oc in 3x plate                | (2) @ 4" oc                           | (2) @ 3 1/2" oc          | (1) 3 1/2" LSL                  |           |
| 2W3        | EACH SIDE               | 3" ос                      | 3x                          | 16" oc in 3x plate                | (3) @ 4 1/2" oc                       | (3) @ 4" oc              | (1) 5 1/4" PSL                  |           |
| 2W2        | EACH SIDE               | 2" oc                      | 3x                          | 12" oc in 3x plate                | (2) 1/4 x 4 1/2 SDS<br>SCREWS @ 8" oc | (3) @ 3 1/4" oc          | (1) 5 1/4" PSL                  |           |

A

 $\sim$ 



 $\mathbf{a}$ 

.

~



.



^

APPLICABLE TO DETAILS

26 AND 27/S402

END OF STEEL BEAM TO HSS COLUMN

A

19





 $\hat{}$ 

JOIST LAYOUT AT PLUMBING DROP 9









.

4

 $\hat{}$ 





CONT ROD HOLDOWN - ANCHORAGE TO CONCRETE

| 2/   | A           | 2        | В           | 3/       | 4           | 38        | 3           | 30        | C           | 31        | C           | 4/                       | 4                                 | 48        | 3           |
|------|-------------|----------|-------------|----------|-------------|-----------|-------------|-----------|-------------|-----------|-------------|--------------------------|-----------------------------------|-----------|-------------|
|      | compression | tension  | compression | tension  | compression | tension   | compression | tension   |