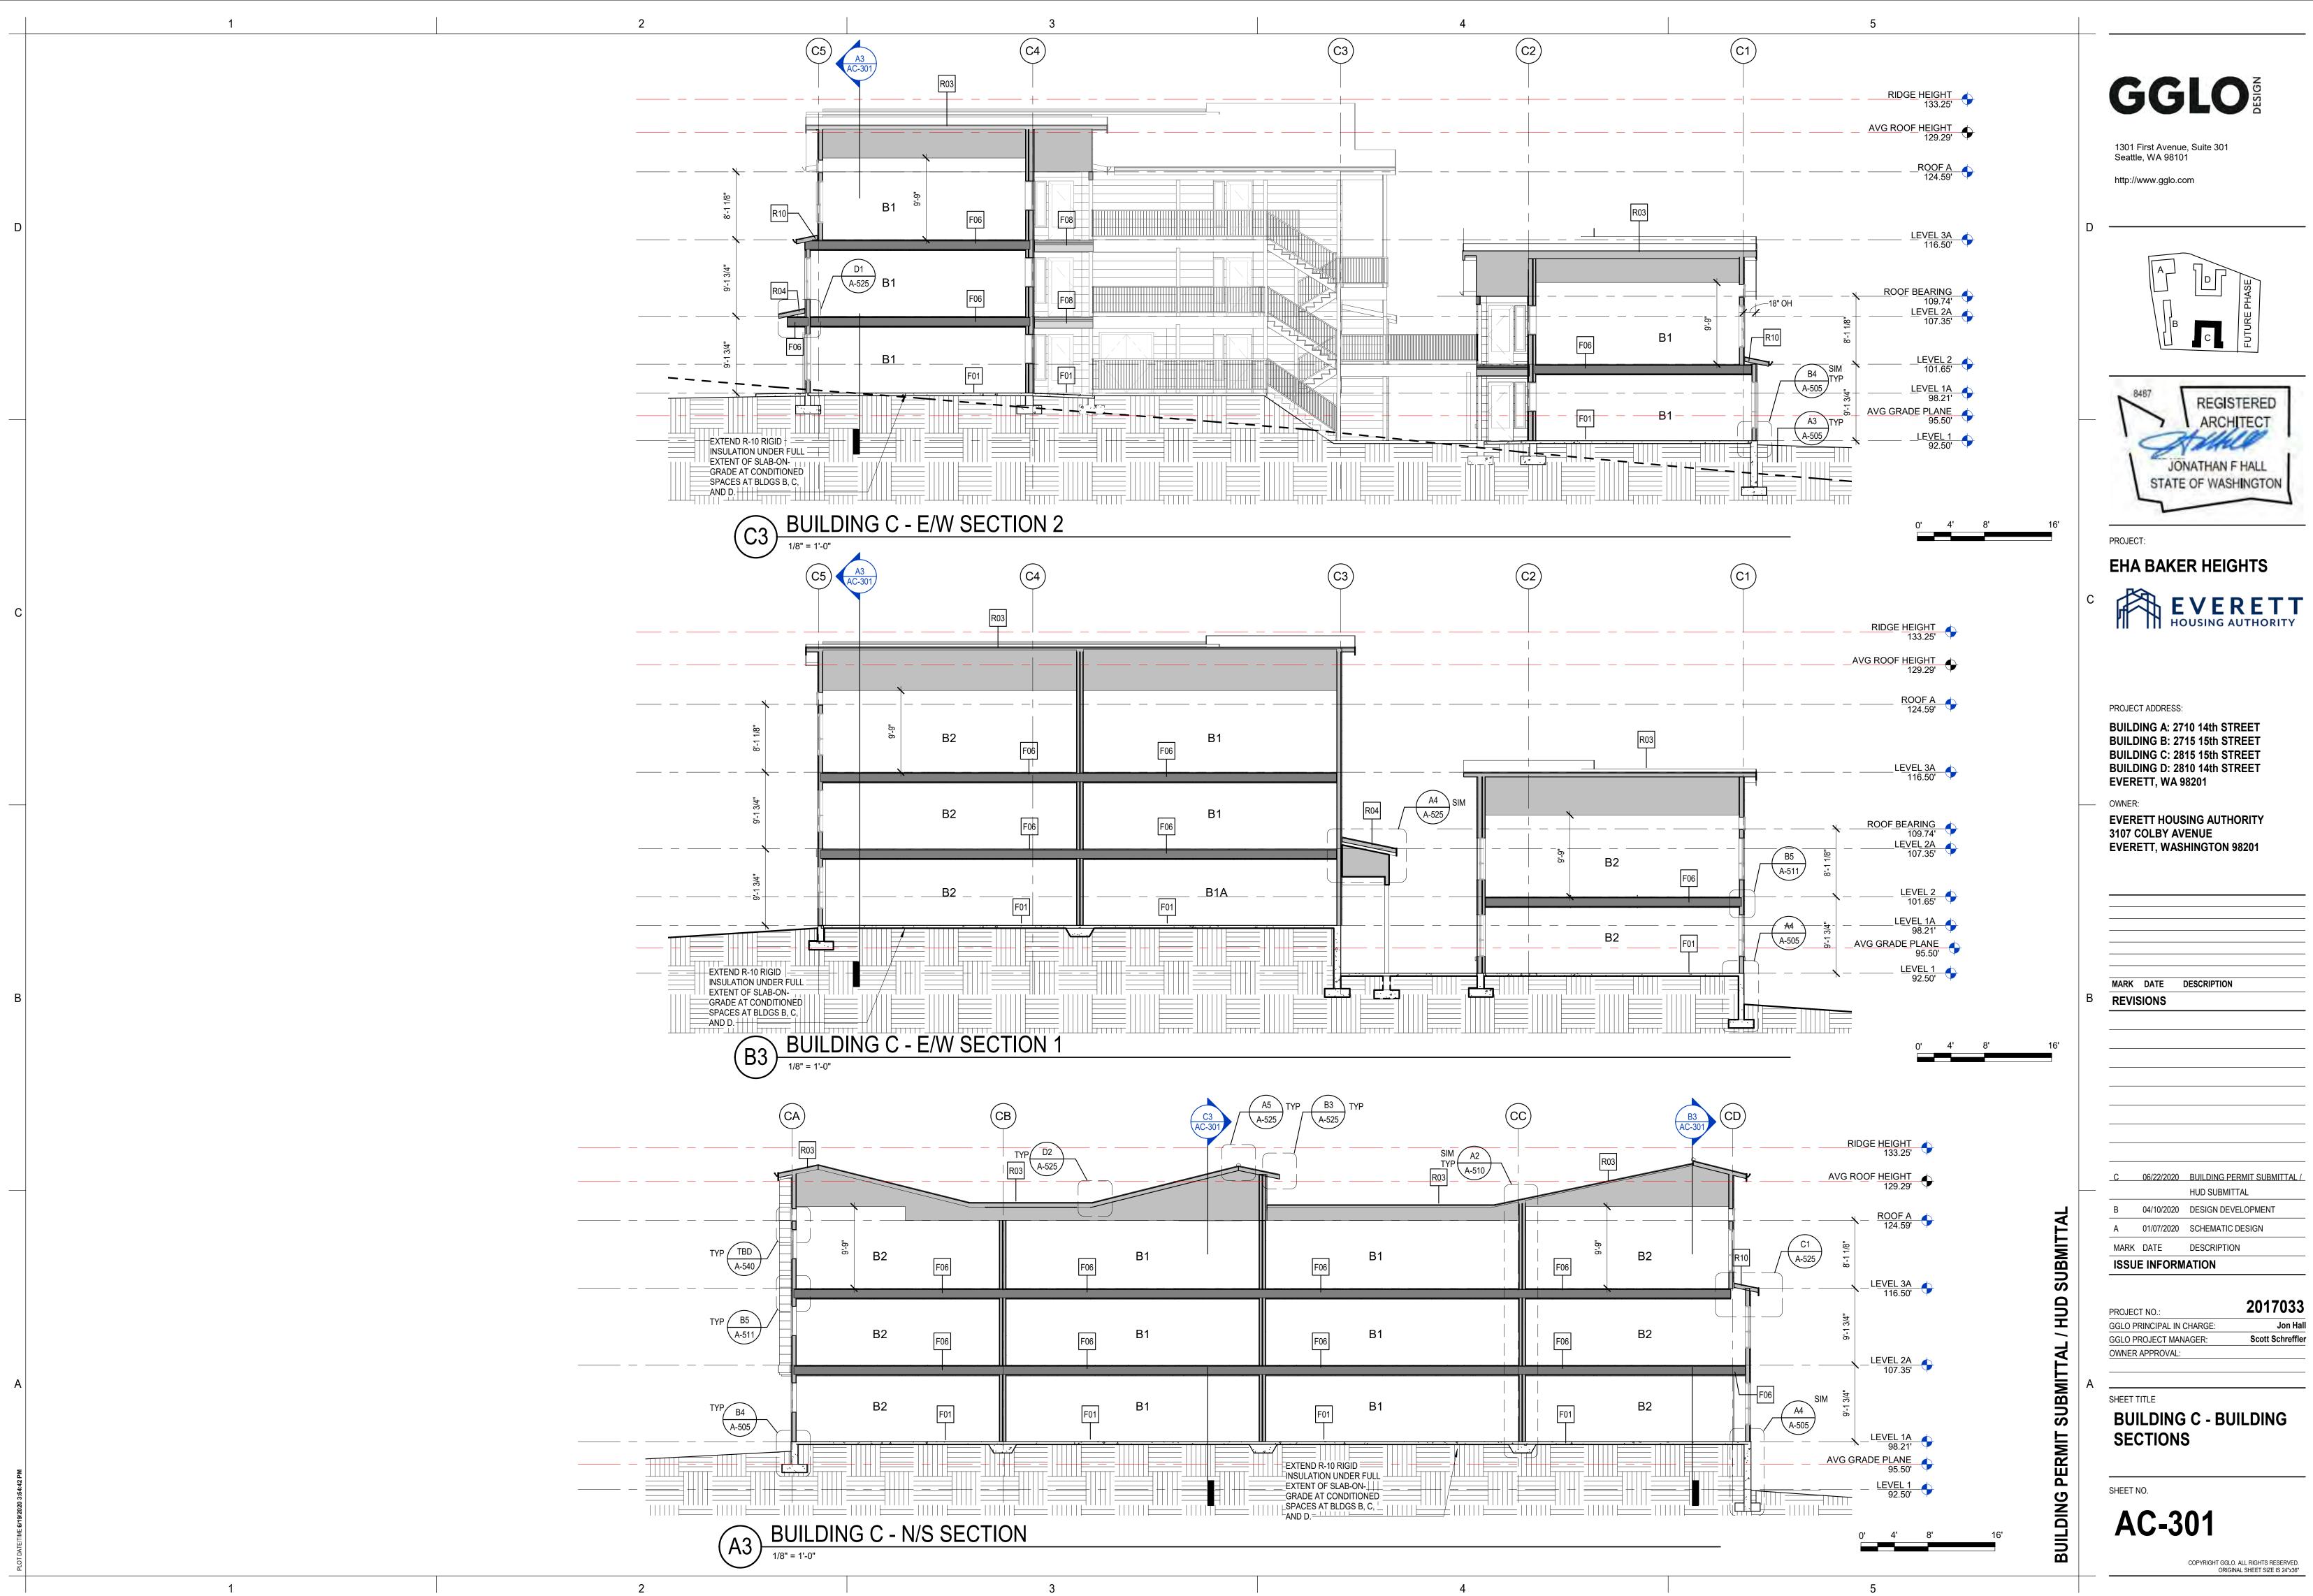

| DESCRIPTION                               | COLOR                        |
| G10                    | SMOOTH FIBER CEMENT SIDING PANEL          | SHERWIN WILLIAMS 7017 DORIAN |
| G12                    | SMOOTH FIBER CEMENT SIDING PANEL          | SHERWIN WILLIAMS 7047 PORPOI |
| G13                    | SMOOTH FIBER CEMENT SIDING PANEL          | SHERWIN WILLIAMS 6124 CARDBO |
| G41                    | FIBER-CEMENT LAP SIDING - 10.75" EXPOSURE | SHERWIN WILLIAMS 6124 CARDBO |
| G42                    | FIBER-CEMENT LAP SIDING - 10.75" EXPOSURE | SHERWIN WILLIAMS 7047 PORPOI |
| G44                    | FIBER-CEMENT LAP SIDING - 10.75" EXPOSURE | SHERWIN WILLIAMS 7017 DORIAN |
| G47                    | FIBER-CEMENT LAP SIDING- 10.75" EXPOSURE  | SHERWIN WILLIAMS 6320 BRAVAD |











GGLO

1301 First Avenue, Suite 301

Seattle, WA 98101

http://www.gglo.com

SHEET TITLE BUILDING C - STAIRS -

SHEET NO.

PLANS AND SECTIONS

AC-401





- MIN HEADROOM CLEARANCE IN STAIRS 80" MEASURED VERTICALLY FROM THE STAIR NOSING. HANDRAIL HEIGHT 34"-38", MEASURED VERTICALLY FROM THE NOSING.

- PROVIDE SIGN AT EACH LANDING OF EACH INTERIOR EXIT STAIRWAY PER IBC 1023.8 AS SHOWN



**GGLO**<sup>NO</sup>

1301 First Avenue, Suite 301

Seattle, WA 98101

http://www.gglo.com





0' 2' 4'