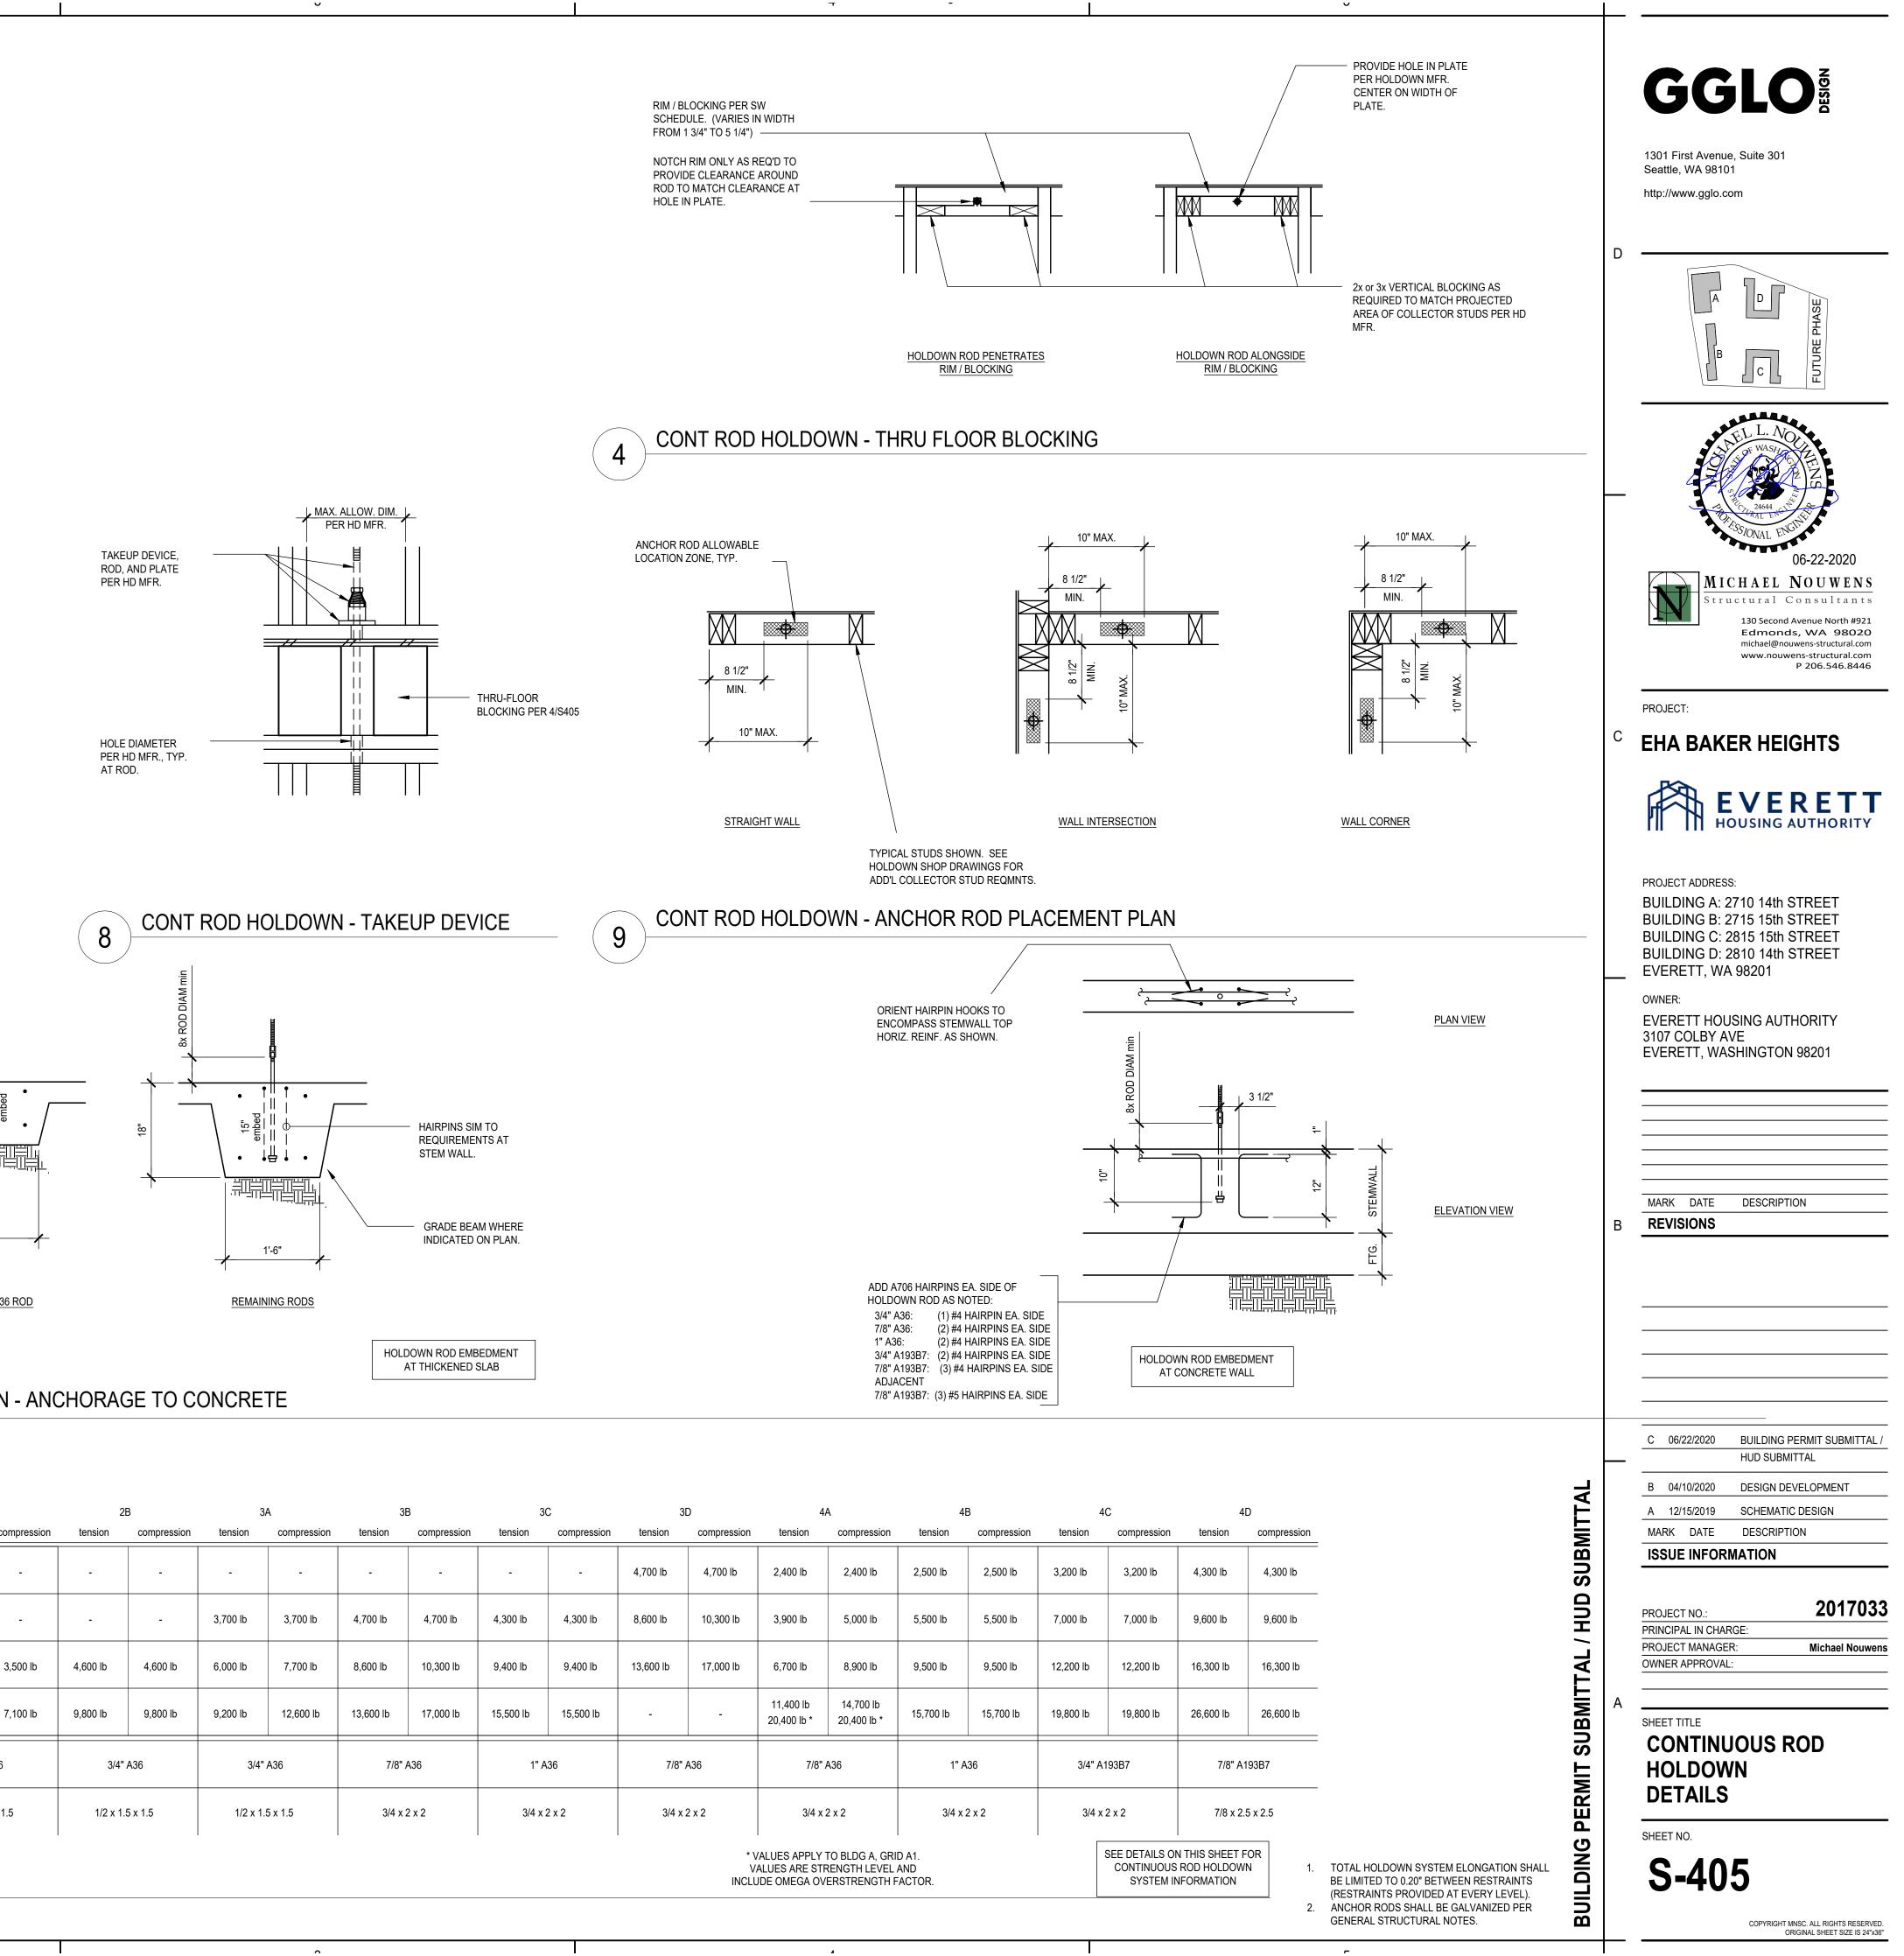

 $\hat{}$ 

CONT ROD HOLDOWN - ANCHORAGE TO CONCRETE

| 2/   | A           | 2        | В           | 3/       | 4           | 38        | 3           | 30        | C           | 31        | C           | 4/                       | 4                                 | 48        | 3           |
|------|-------------|----------|-------------|----------|-------------|-----------|-------------|-----------|-------------|-----------|-------------|--------------------------|-----------------------------------|-----------|-------------|
|      | compression | tension  | compression | tension  | compression | tension   | compression | tension   | compression | tension   | compression | tension                  | compression                       | tension   | compression |
|      | -           | -        | -           | -        | -           | -         | -           | -         | -           | 4,700 lb  | 4,700 lb    | 2,400 lb                 | 2,400 lb                          | 2,500 lb  | 2,500 lb    |
|      | -           | -        | -           | 3,700 lb | 3,700 lb    | 4,700 lb  | 4,700 lb    | 4,300 lb  | 4,300 lb    | 8,600 lb  | 10,300 lb   | 3,900 lb                 | 5,000 lb                          | 5,500 lb  | 5,500 lb    |
|      | 3,500 lb    | 4,600 lb | 4,600 lb    | 6,000 lb | 7,700 lb    | 8,600 lb  | 10,300 lb   | 9,400 lb  | 9,400 lb    | 13,600 lb | 17,000 lb   | 6,700 lb                 | 8,900 lb                          | 9,500 lb  | 9,500 lb    |
|      | 7,100 lb    | 9,800 lb | 9,800 lb    | 9,200 lb | 12,600 lb   | 13,600 lb | 17,000 lb   | 15,500 lb | 15,500 lb   | -         | -           | 11,400 lb<br>20,400 lb * | 14,700 lb<br>20,400 lb *          | 15,700 lb | 15,700 lb   |
| 4" . | 436         | 3/4"     | A36         | 3/4"     | A36         | 7/8" /    | 436         | 1" A      | 36          | 7/8" /    | A36         | 7/8" /                   | 436                               | 1" A      | 36          |
| 1.   | 5 x 1.5     | 1/2 x 1. | 5 x 1.5     | 1/2 x 1. | 5 x 1.5     | 3/4 x 2   | 2 x 2       | 3/4 x 2   | 2 x 2       | 3/4 x :   | 2 x 2       | 3/4 x 2                  | 2 x 2                             | 3/4 x 2   | 2 x 2       |
|      |             |          |             |          |             |           |             |           |             |           | V           | ALUES ARE STF            | TO BLDG A, GRII<br>RENGTH LEVEL A | AND       |             |