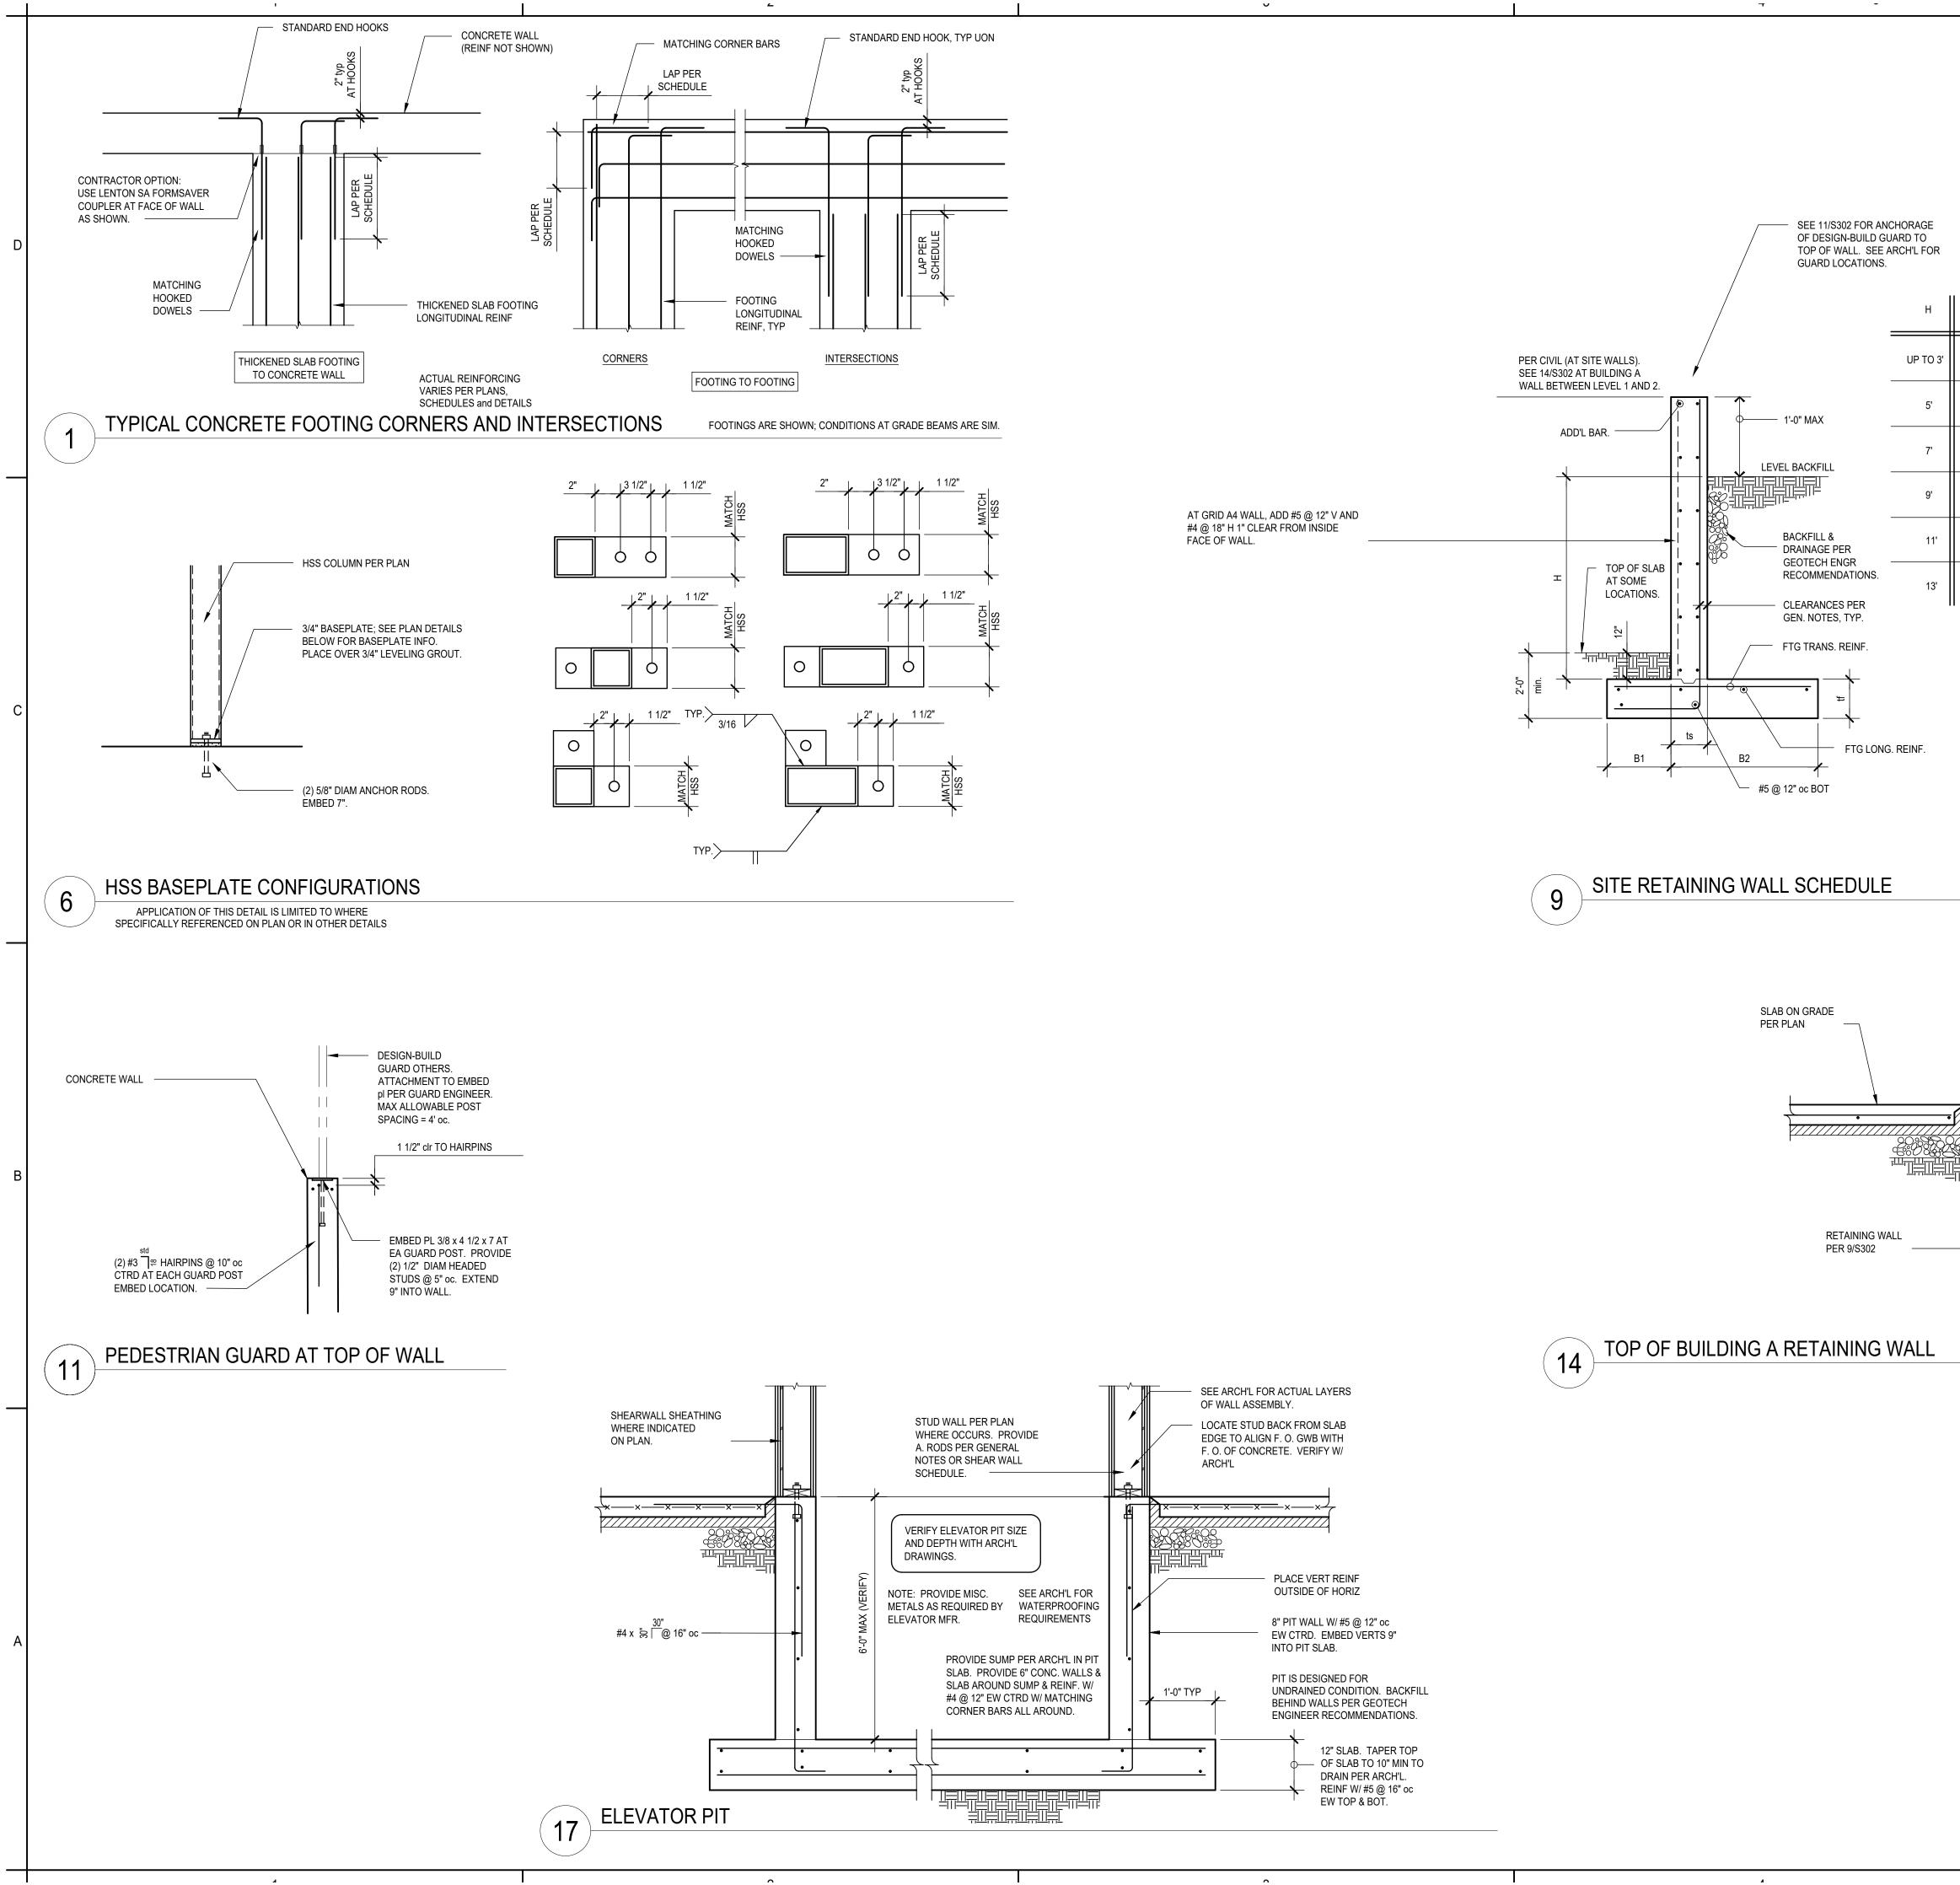

# **GGLO**

1301 First Avenue, Suite 301 Seattle, WA 98101 http://www.gglo.com



J

COPYRIGHT MNSC. ALL RIGHTS RESERVED

ORIGINAL SHEET SIZE IS 24"x36"

SHEET NO.

BUILDING

~



### EXTERIOR STUD WALL FOOTING 18

 $\sim$ 



A

|                                | <b>GGGLOS</b><br>1301 First Avenue, Suite 301<br>Seattle, WA 98101<br>http://www.gglo.com