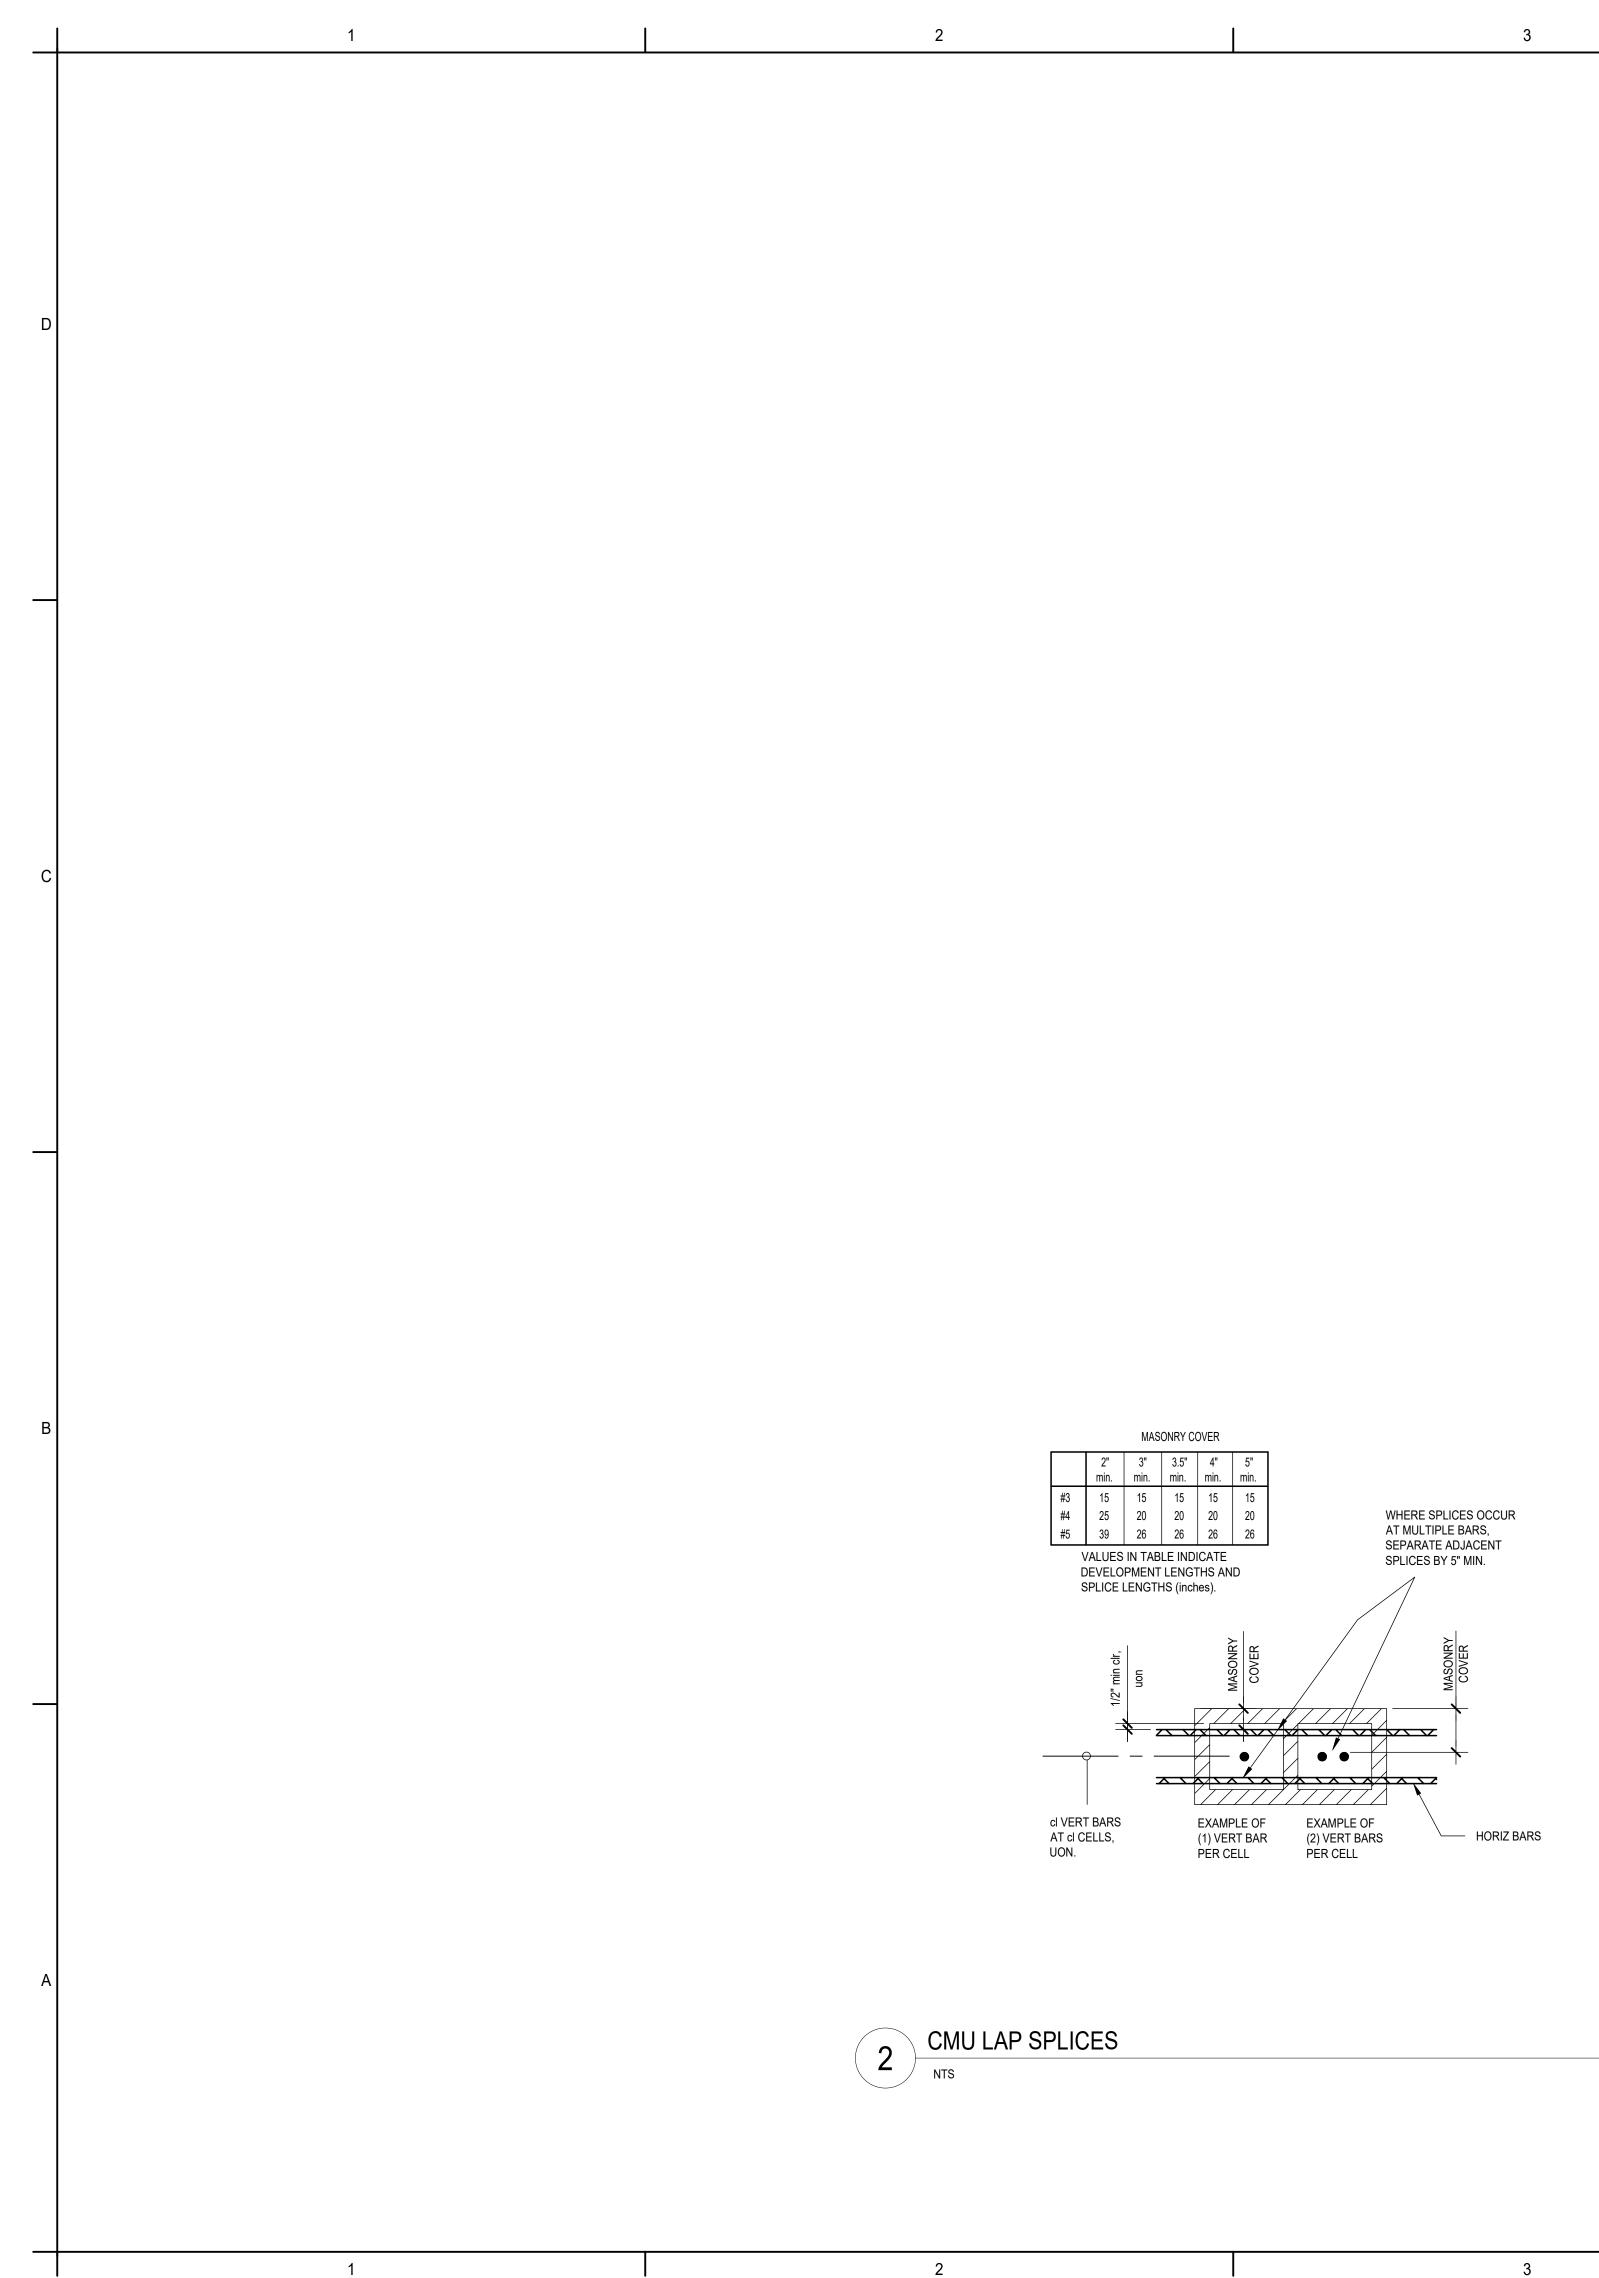

WALL REINFORCING SHALL BE AS FOLLOWS:

8" WALLS #5 @ 48" oc V (2) #4 @ 48" oc H

AT ALL WALLS, PROVIDE (2) ADDITIONAL VERTICAL BARS AT EACH SIDE OF OPENINGS, AT ADDITIONAL HORIZONTAL BARS AT TOPS AND BOTTOMS OF WALLS AND ABOVE AND BEL BEAMS. EXTEND HORIZONTAL REINFORCEMENT ABOVE AND BELOW OPENINGS 40 BAR D ARE UNAVAILABLE, EXTEND AS FAR AS POSSIBLE AND HOOK. PROVIDE MATCHING CORN SEE DETAIL 3 FOR REQUIRED LAP LENGTHS AT REINFORCING SPLICES.