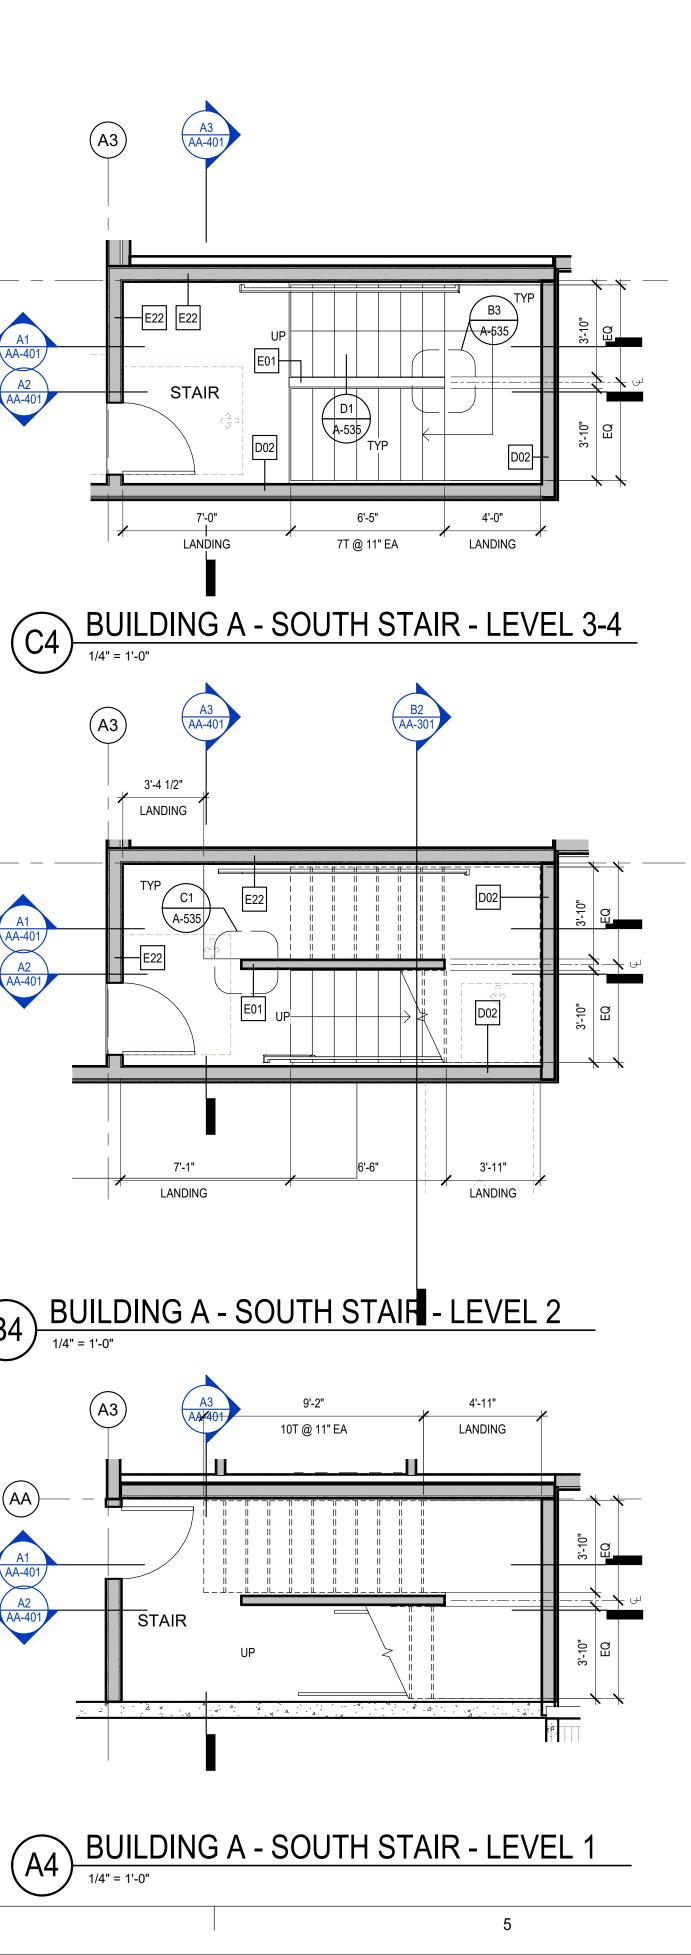

LDING | <b>)33</b><br>on Ha |

HUD SUBMIT

BMITTAI

ဟ

PERN

BUILDING

5

4

**GGLO**<sup>NO</sup>

1301 First Avenue, Suite 301

Seattle, WA 98101

http://www.gglo.com

COPYRIGHT GGLO. ALL RIGHTS RESERVED. ORIGINAL SHEET SIZE IS 24"x36"

**AA-301** 







### GENERAL STAIR NOTES

MIN HEADROOM CLEARANCE IN STAIRS - 80" MEASURED VERTICALLY FROM THE STAIR NOSING. HANDRAIL HEIGHT - 34"-38", MEASURED VERTICALLY FROM THE NOSING.

TOP HANDRAIL EXTENSIONS - NON CONTINUOUS HANDRAILS SHOULD EXTEND 12" HORIZONTALLY BEYOND THE TOP RISER. BOTTOM HANDRAIL EXTENSIONS - CONTINUE TO SLOPE FOR THE DEPTH OF ONE TREAD BEYOND THE BOTTOM RISER. TREADS AND RISERS IN MEANS OF EGRESS - TREADS 11" MIN AND RISERS 7" MAX PROVIDE SIGN AT EACH LANDING OF EACH INTERIOR EXIT STAIRWAY PER IBC 1023.8 AS SHOWN IN DETAIL





GGLO

1301 First Avenue, Suite 301

Seattle, WA 98101

http://www.gglo.com

**BUILDING A - STAIRS -PLANS AND SECTIONS** 

SHEET NO.

HUD SUBM

UBMIT

S

PER

BU











(A3) BUILDING A - ENLARGED FINISH PLANS - COMMON AREA & OFFICES

4

3

## GENERAL NOTES- FINISH PLAN

1. REFER TO FINISH LEGEND FOR ADDITIONAL INFORMATION 2. INSTALL CORNER GUARD AT ALL EXPOSED CORNERS IN PUBLIC AREAS



1301 First Avenue, Suite 301 Seattle, WA 98101 http://www.gglo.com

|   | A B C HASE                                                                                                                                                                                            |
|---|----------------------------------------------------------------------------------------------------------------------------