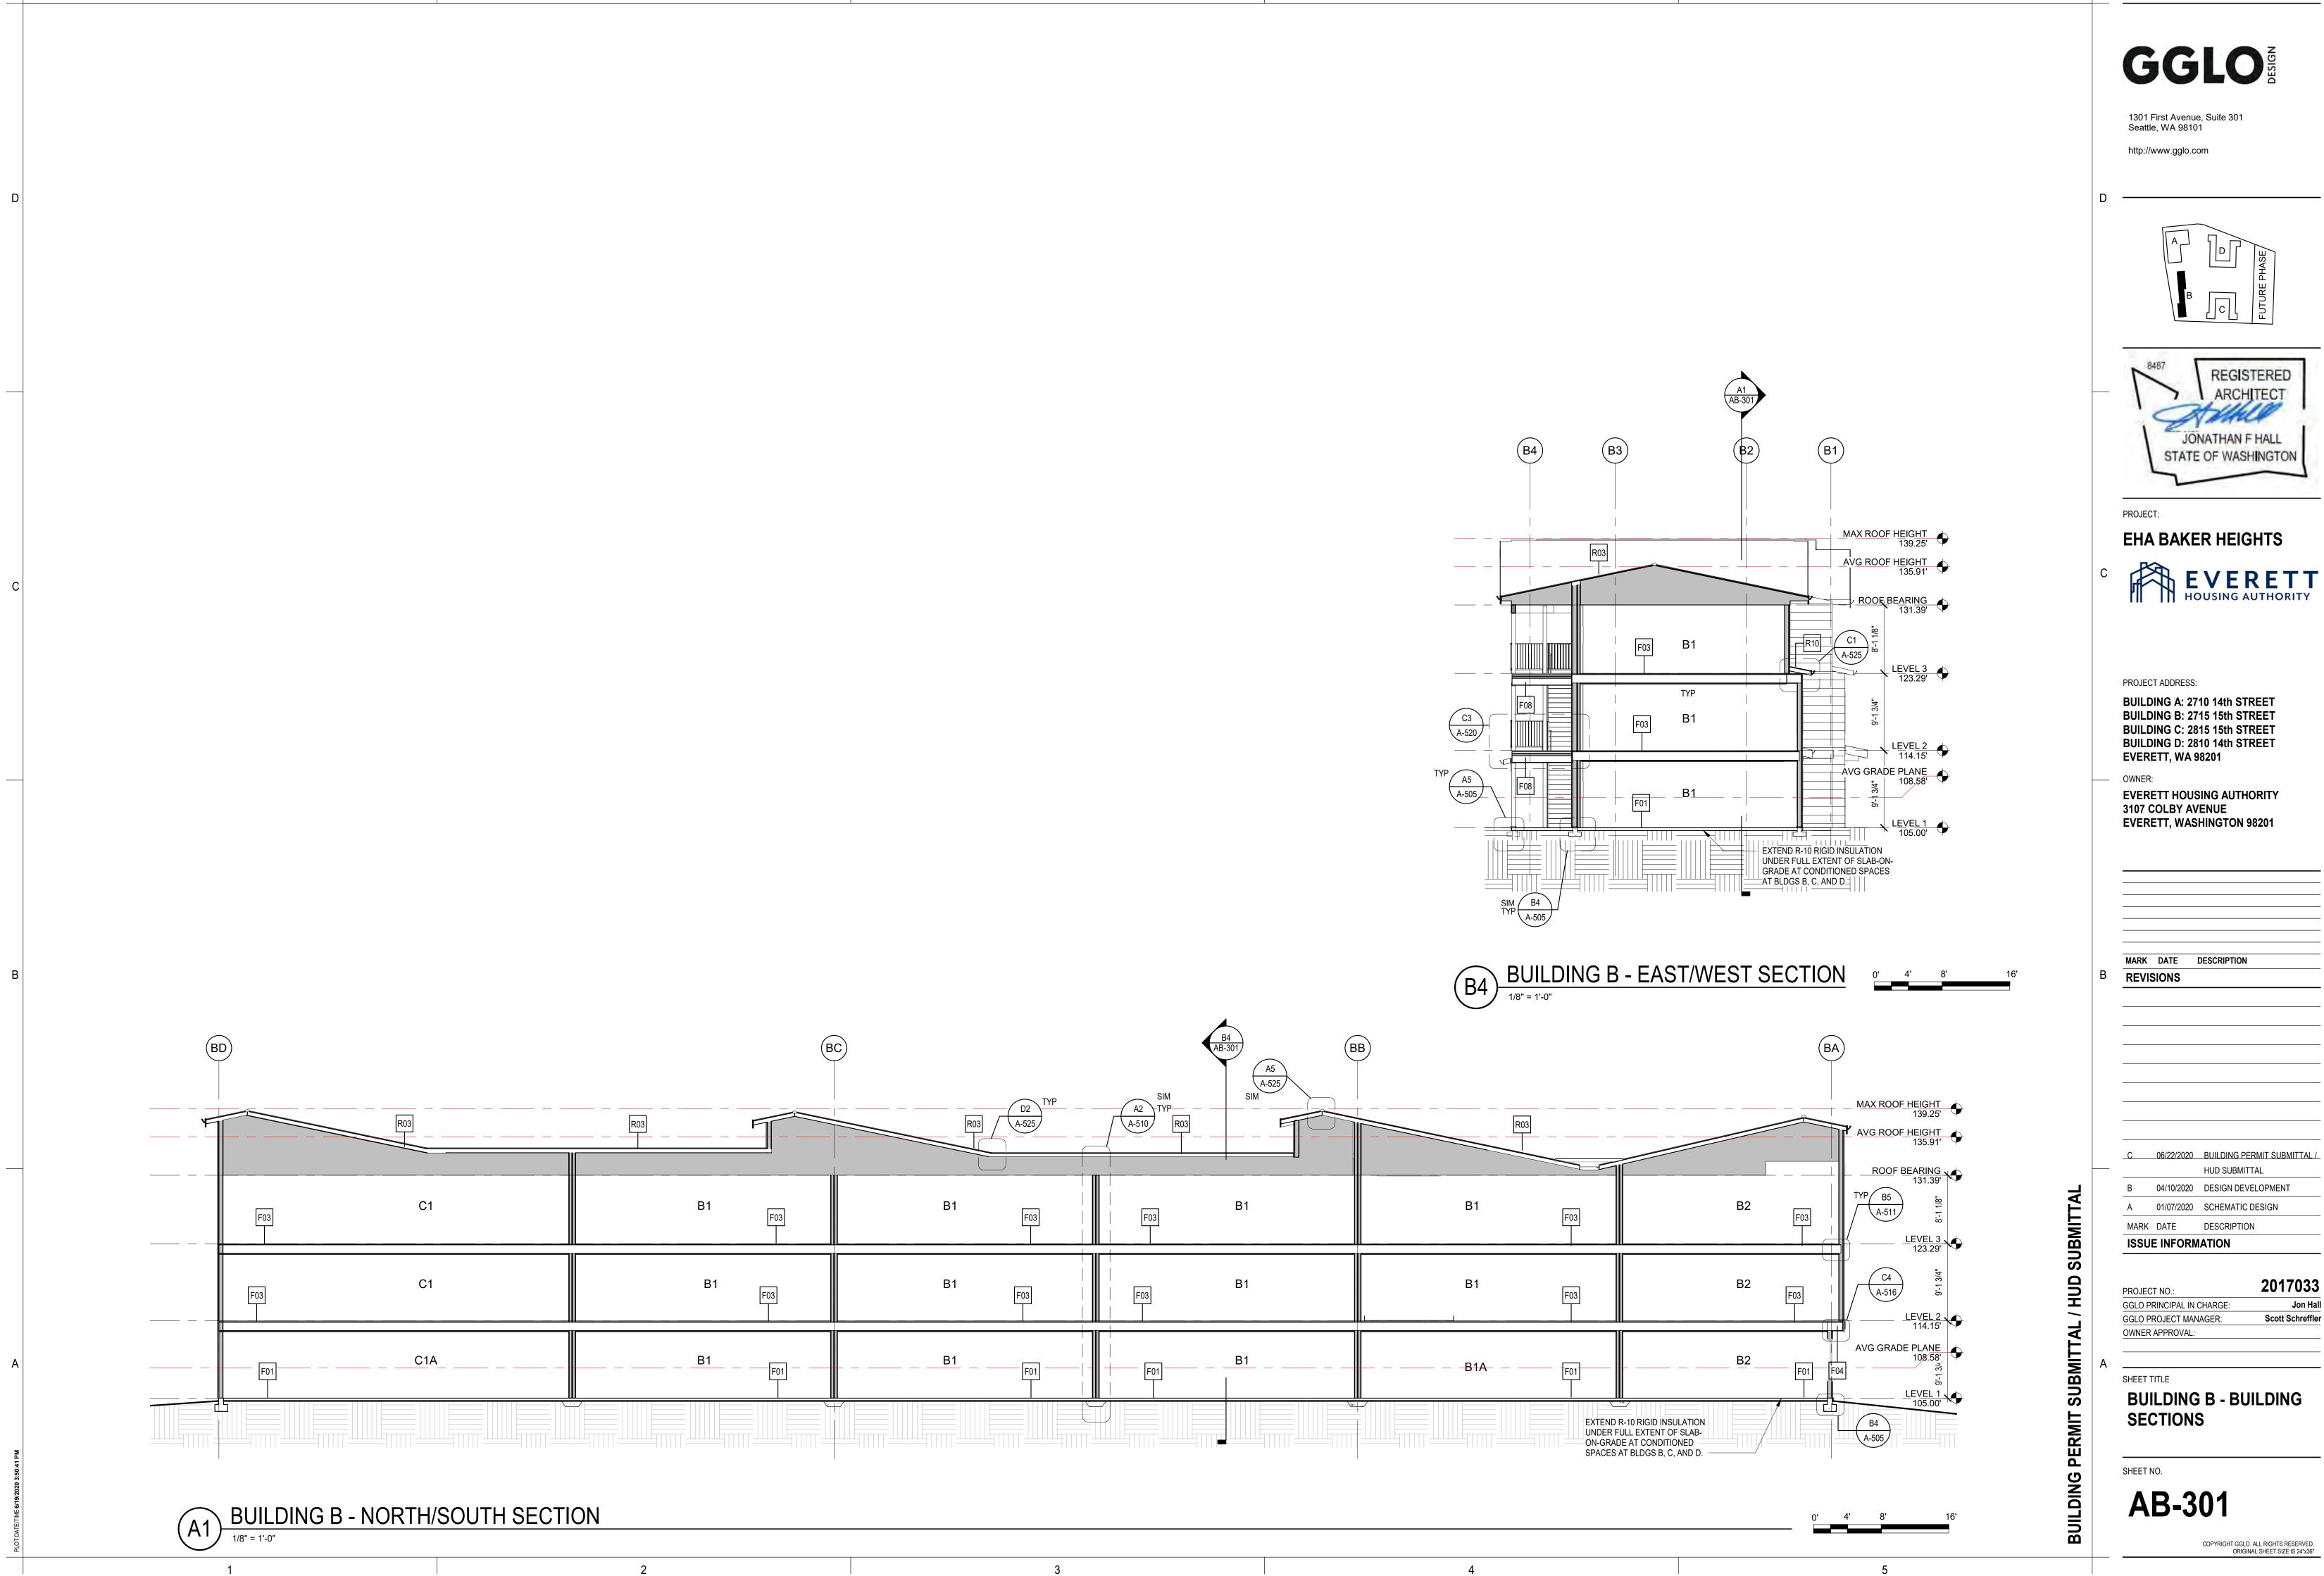

# **GGLO**

1301 First Avenue, Suite 301 Seattle, WA 98101 http://www.gglo.com

J

COPYRIGHT MNSC. ALL RIGHTS RESERVED

ORIGINAL SHEET SIZE IS 24"x36"

SHEET NO.

BUILDING

~