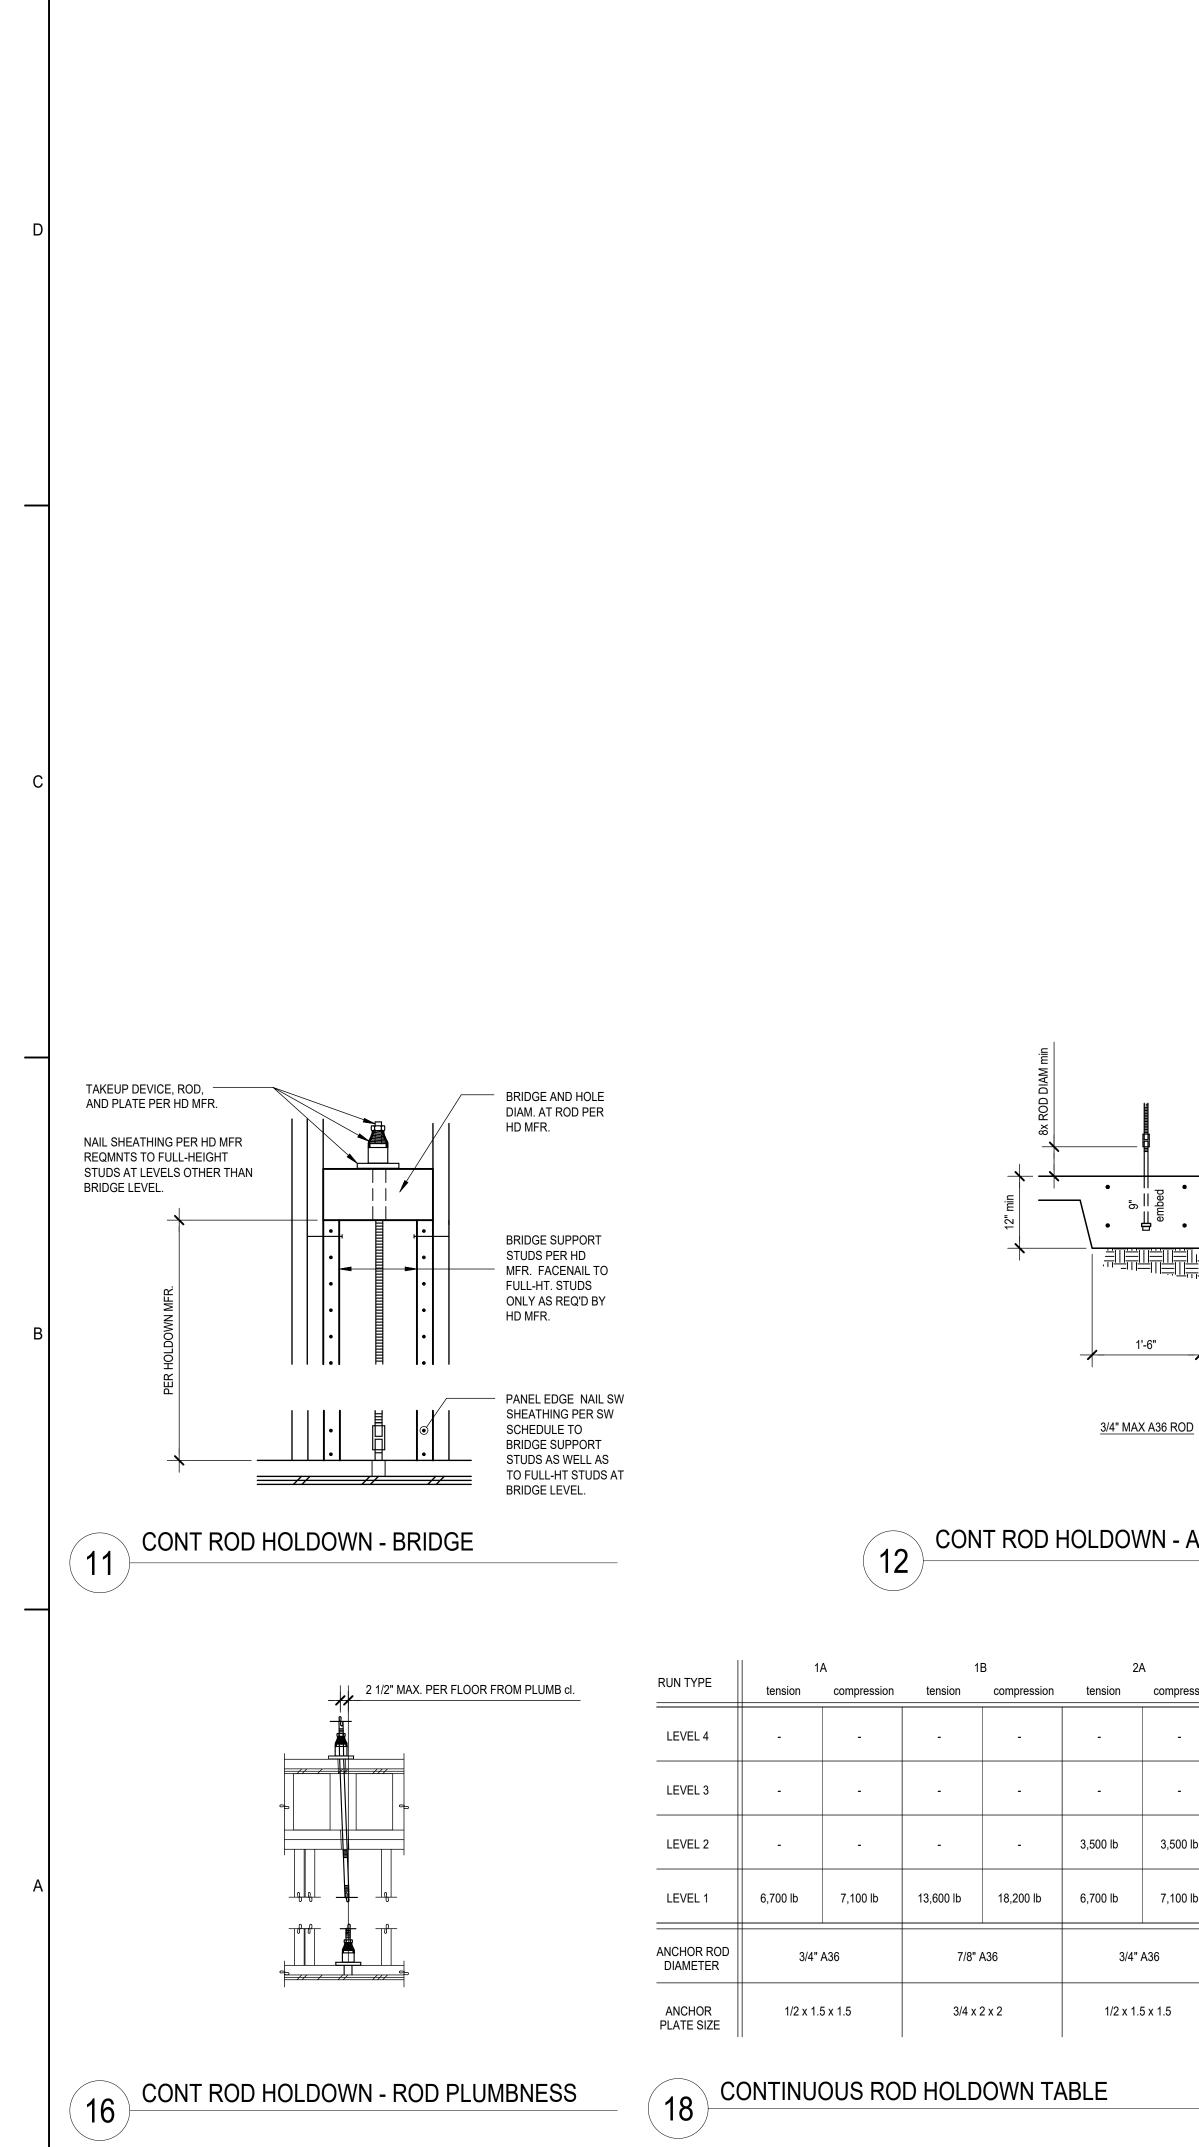

| (2) @ 4" oc                           | (2) @ 3 1/2" oc          | (1) 3 1/2" LSL                  |           |
| 2W3        | EACH SIDE               | 3" ос                      | 3x                          | 16" oc in 3x plate                | (3) @ 4 1/2" oc                       | (3) @ 4" oc              | (1) 5 1/4" PSL                  |           |
| 2W2        | EACH SIDE               | 2" oc                      | 3x                          | 12" oc in 3x plate                | (2) 1/4 x 4 1/2 SDS<br>SCREWS @ 8" oc | (3) @ 3 1/4" oc          | (1) 5 1/4" PSL                  |           |

A

 $\sim$ 



 $\mathbf{a}$ 

.

~



.



^

APPLICABLE TO DETAILS

26 AND 27/S402

END OF STEEL BEAM TO HSS COLUMN

A

19





 $\hat{}$ 

JOIST LAYOUT AT PLUMBING DROP 9









.

4

 $\hat{}$ 





CONT ROD HOLDOWN - ANCHORAGE TO CONCRETE

| 2/   | A           | 2        | В           | 3/       | 4           | 38        | 3           | 30        | C           | 31        | C           | 4/                       | 4                                 | 48        | 3           |
|------|-------------|----------|-------------|----------|-------------|-----------|-------------|-----------|-------------|-----------|-------------|--------------------------|-----------------------------------|-----------|-------------|
|      | compression | tension  | compression | tension  | compression | tension   | compression | tension   | compression | tension   | compression | tension                  | compression                       | tension   | compression |
|      | -