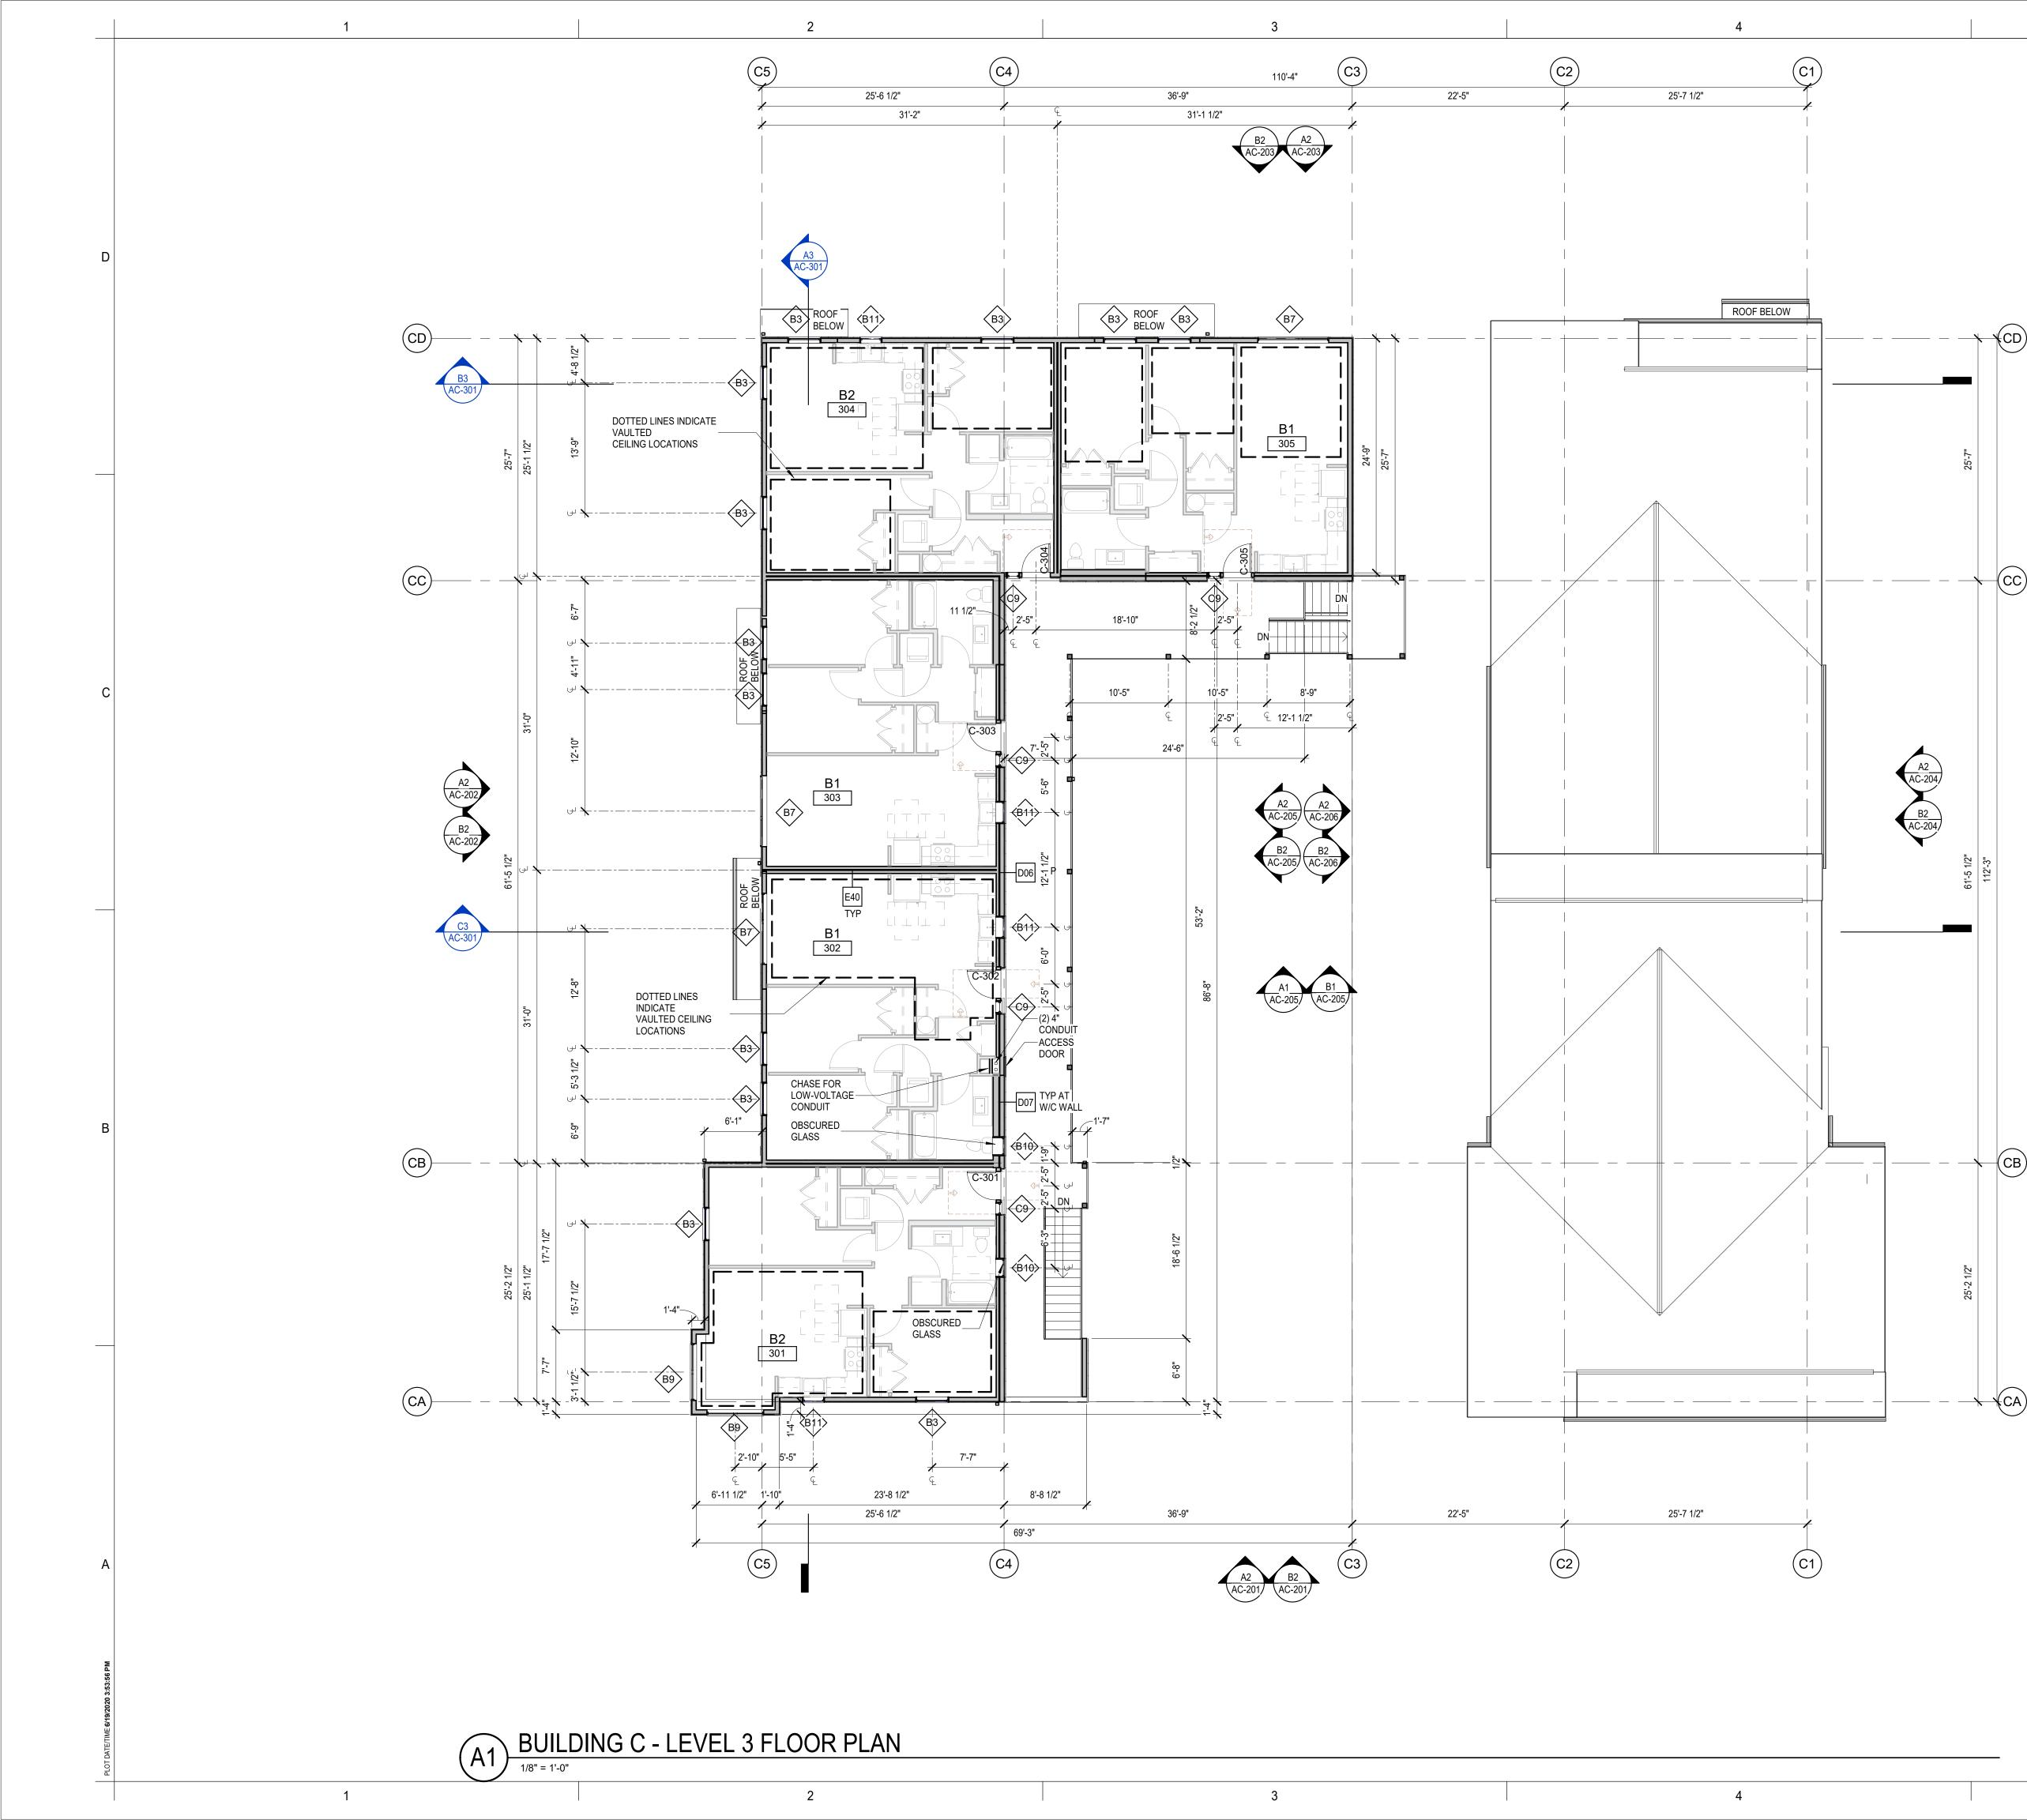

RE NOT, BUT ARE INTENDED TO BE, ALIGNED.
- SEE SHEETS A-190 THROUGH A-193 FOR TYPICAL UNIT PLANS ENLARGED.

| <b>BUILDING C - UNIT COUNT</b> |                  |                 |  |
|--------------------------------|------------------|-----------------|--|
| NAME                           | UNIT TYPE        | NUMBER OF UNITS |  |
| B1                             | 2 BED - STANDARD | 12              |  |
| B1A                            | 2 BED - TYPE A   | 1               |  |
| B2                             | 2 BED - CORNER   | 10              |  |
| TOTAL                          |                  | 23              |  |

GGLO 1301 First Avenue, Suite 301 Seattle, WA 98101

http://www.gglo.com



COPYRIGHT GGLO. ALL RIGHTS RESERVED. ORIGINAL SHEET SIZE IS 24"x36"

BM S D PER BUILDING





- DOORS AND CASED OPENINGS INDICATED ADJACENT TO WALL INTERSECTIONS SHALL BE LOCATED WITH 2. THE EDGE OF FINISH OPENING SIX INCHES FROM THE ADJACENT WALL AT THE EXTERIOR AND FOUR INCHES FROM THE ADJACENT WALL.
- 3. SEE SHEET A-540 & A-620 FOR WINDOW LEGEND AND DETAILS.
- 4. SEE SHEET A-545 & A-615 FOR DOOR SCHEDULE AND DETAILS.
- 5. SEE SHEET A-605 FOR WALL ASSEMBLIES.

6.

(cc)

СВ

PLAN NORTH

5

- INSTALL BLOCKING FOR GRAB BARS IN ALL BATHROOM WALLS SURROUNDING WATER CLOSET, BATHTUB AND SHOWER. REF A-501.
- HANDRAILS SHALL RETURN TO A WALL, GUARD OR 7. THE WALKING SURFACE OR SHALL BE CONTINUOUS TO THE HANDRAIL OF AN ADJACENT STAIR FLIGHT OR RAMP RUN - PER IBC 1012.5. CONTRACTOR SHALL INSTALL FURRING, SHIMS AND 8. ADDITIONAL LAYERS OF GYPSUM BOARD AS NECESSARY TO ACHIEVE FLUSH FINISH