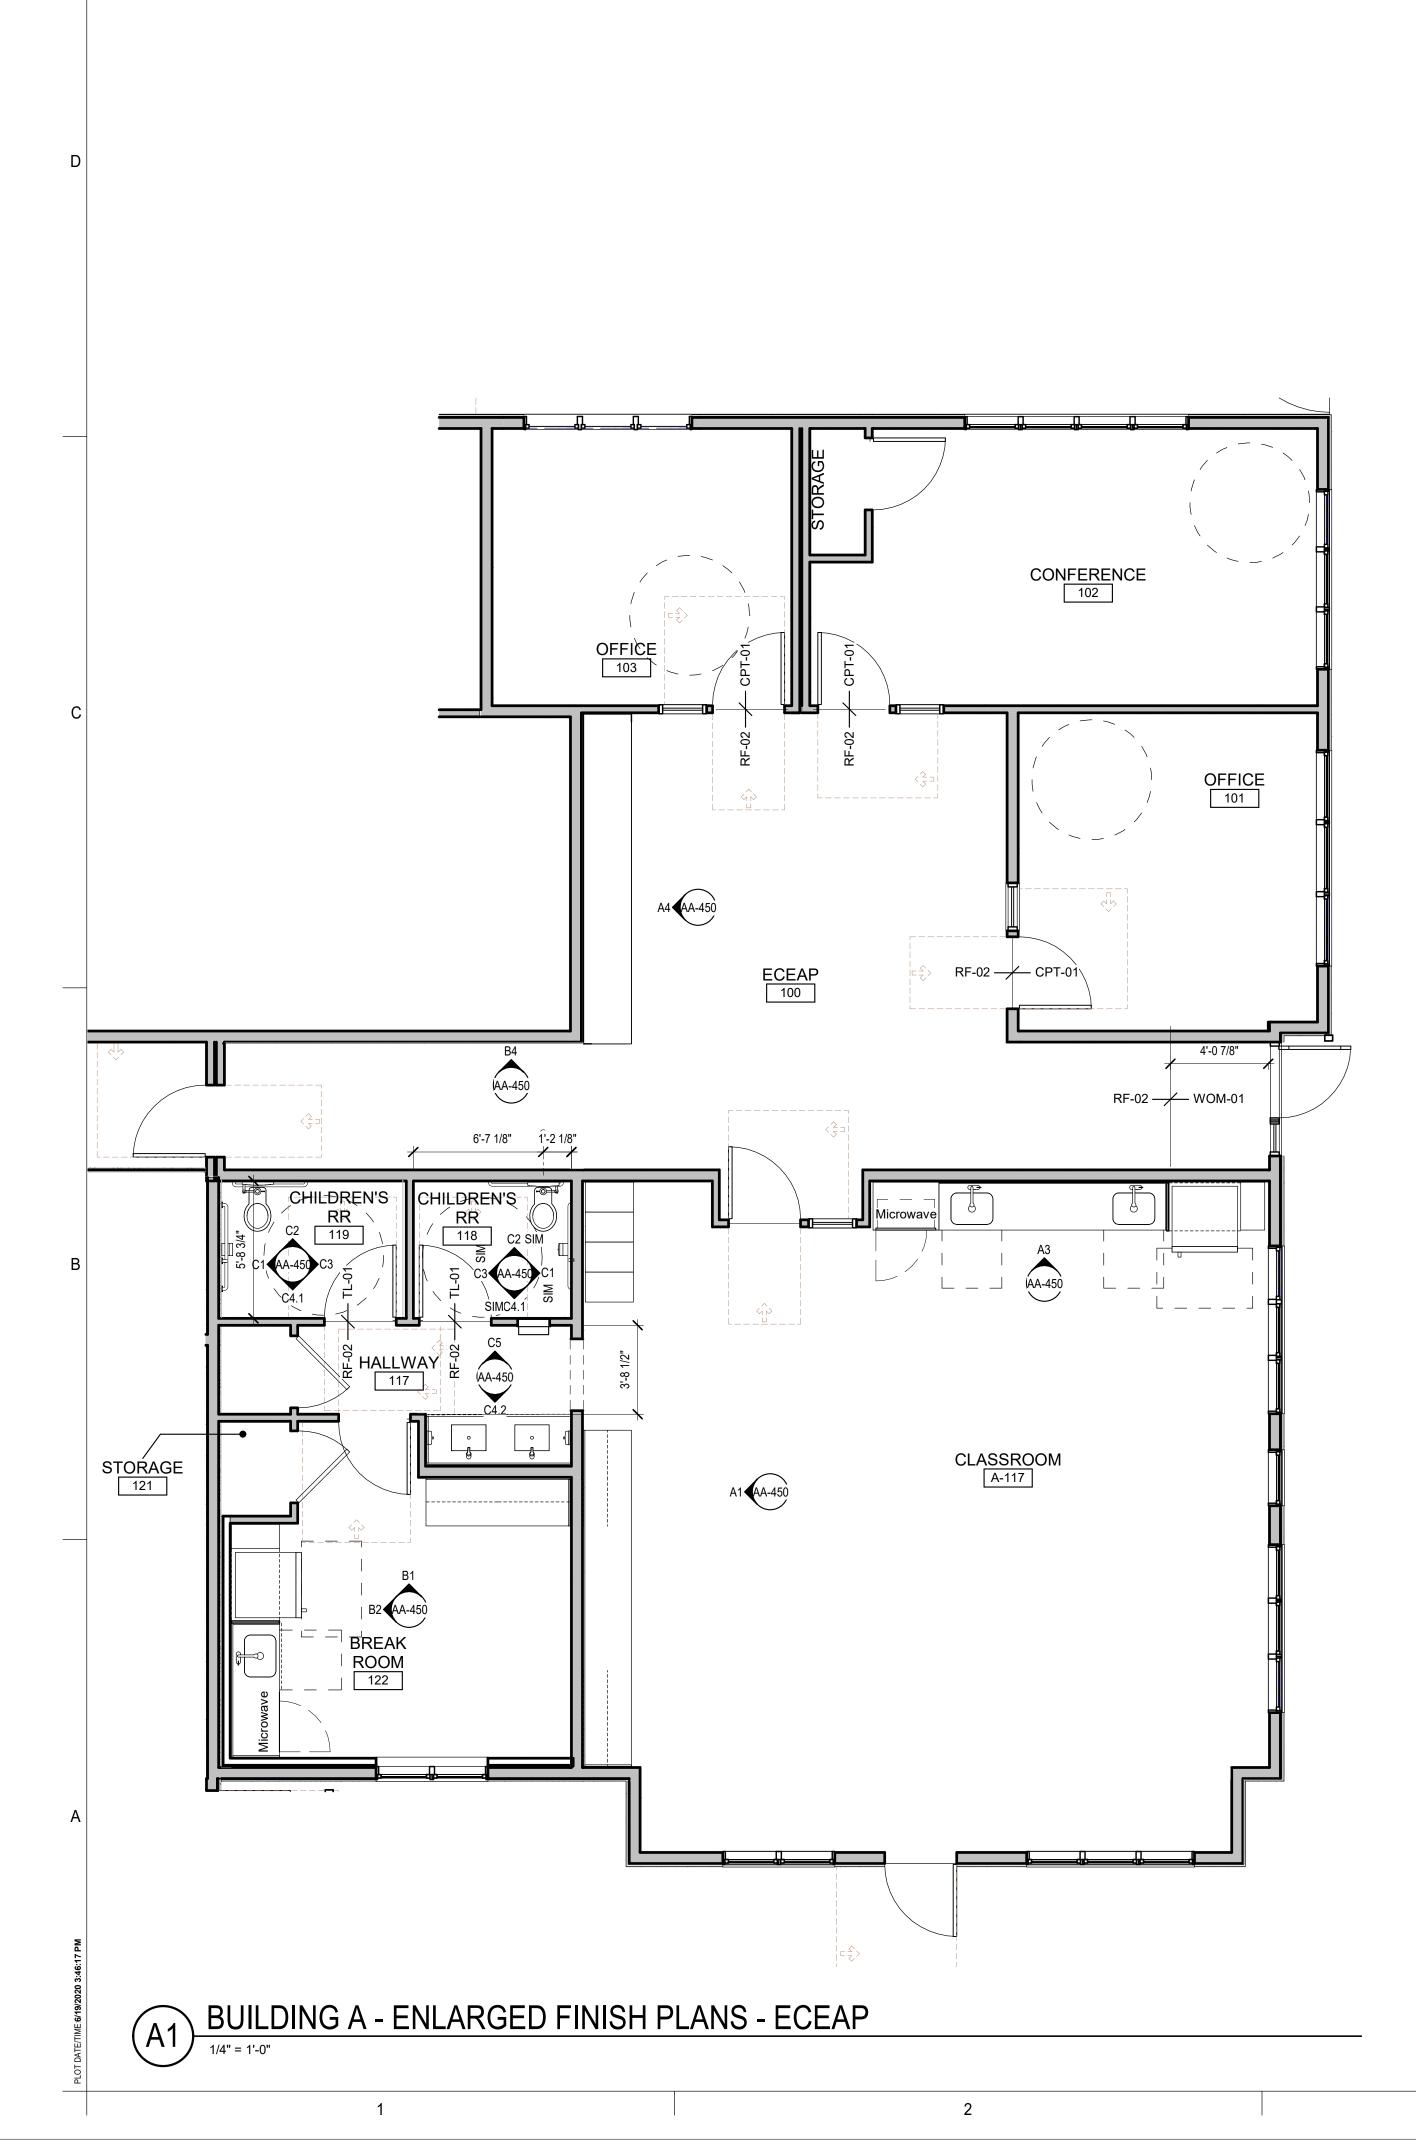

PYRIGHT GGLO. ALL RIGHTS RESERVED. ORIGINAL SHEET SIZE IS 24"x36"

**AA-301** 







### GENERAL STAIR NOTES

MIN HEADROOM CLEARANCE IN STAIRS - 80" MEASURED VERTICALLY FROM THE STAIR NOSING. HANDRAIL HEIGHT - 34"-38", MEASURED VERTICALLY FROM THE NOSING.

TOP HANDRAIL EXTENSIONS - NON CONTINUOUS HANDRAILS SHOULD EXTEND 12" HORIZONTALLY BEYOND THE TOP RISER. BOTTOM HANDRAIL EXTENSIONS - CONTINUE TO SLOPE FOR THE DEPTH OF ONE TREAD BEYOND THE BOTTOM RISER. TREADS AND RISERS IN MEANS OF EGRESS - TREADS 11" MIN AND RISERS 7" MAX PROVIDE SIGN AT EACH LANDING OF EACH INTERIOR EXIT STAIRWAY PER IBC 1023.8 AS SHOWN IN DETAIL





GGLO

1301 First Avenue, Suite 301

Seattle, WA 98101

http://www.gglo.com

**BUILDING A - STAIRS -PLANS AND SECTIONS** 

SHEET NO.

HUD SUBM

UBMIT

S

PER

BU











(A3) BUILDING A - ENLARGED FINISH PLANS - COMMON AREA & OFFICES

4

3

## GENERAL NOTES- FINISH PLAN

1. REFER TO FINISH LEGEND FOR ADDITIONAL INFORMATION 2. INSTALL CORNER GUARD AT ALL EXPOSED CORNERS IN PUBLIC AREAS



1301 First Avenue, Suite 301 Seattle, WA 98101 http://www.gglo.com

|   | A B C HASE                                                                                                                                                                                            |
|---|-------------------------------------------------------------------------------------------------------------------------------------------------------------------------------------------------------|
|   | REGISTERED<br>ARCHITECT<br>JONATHAN F HALL<br>STATE OF WASHINGTON