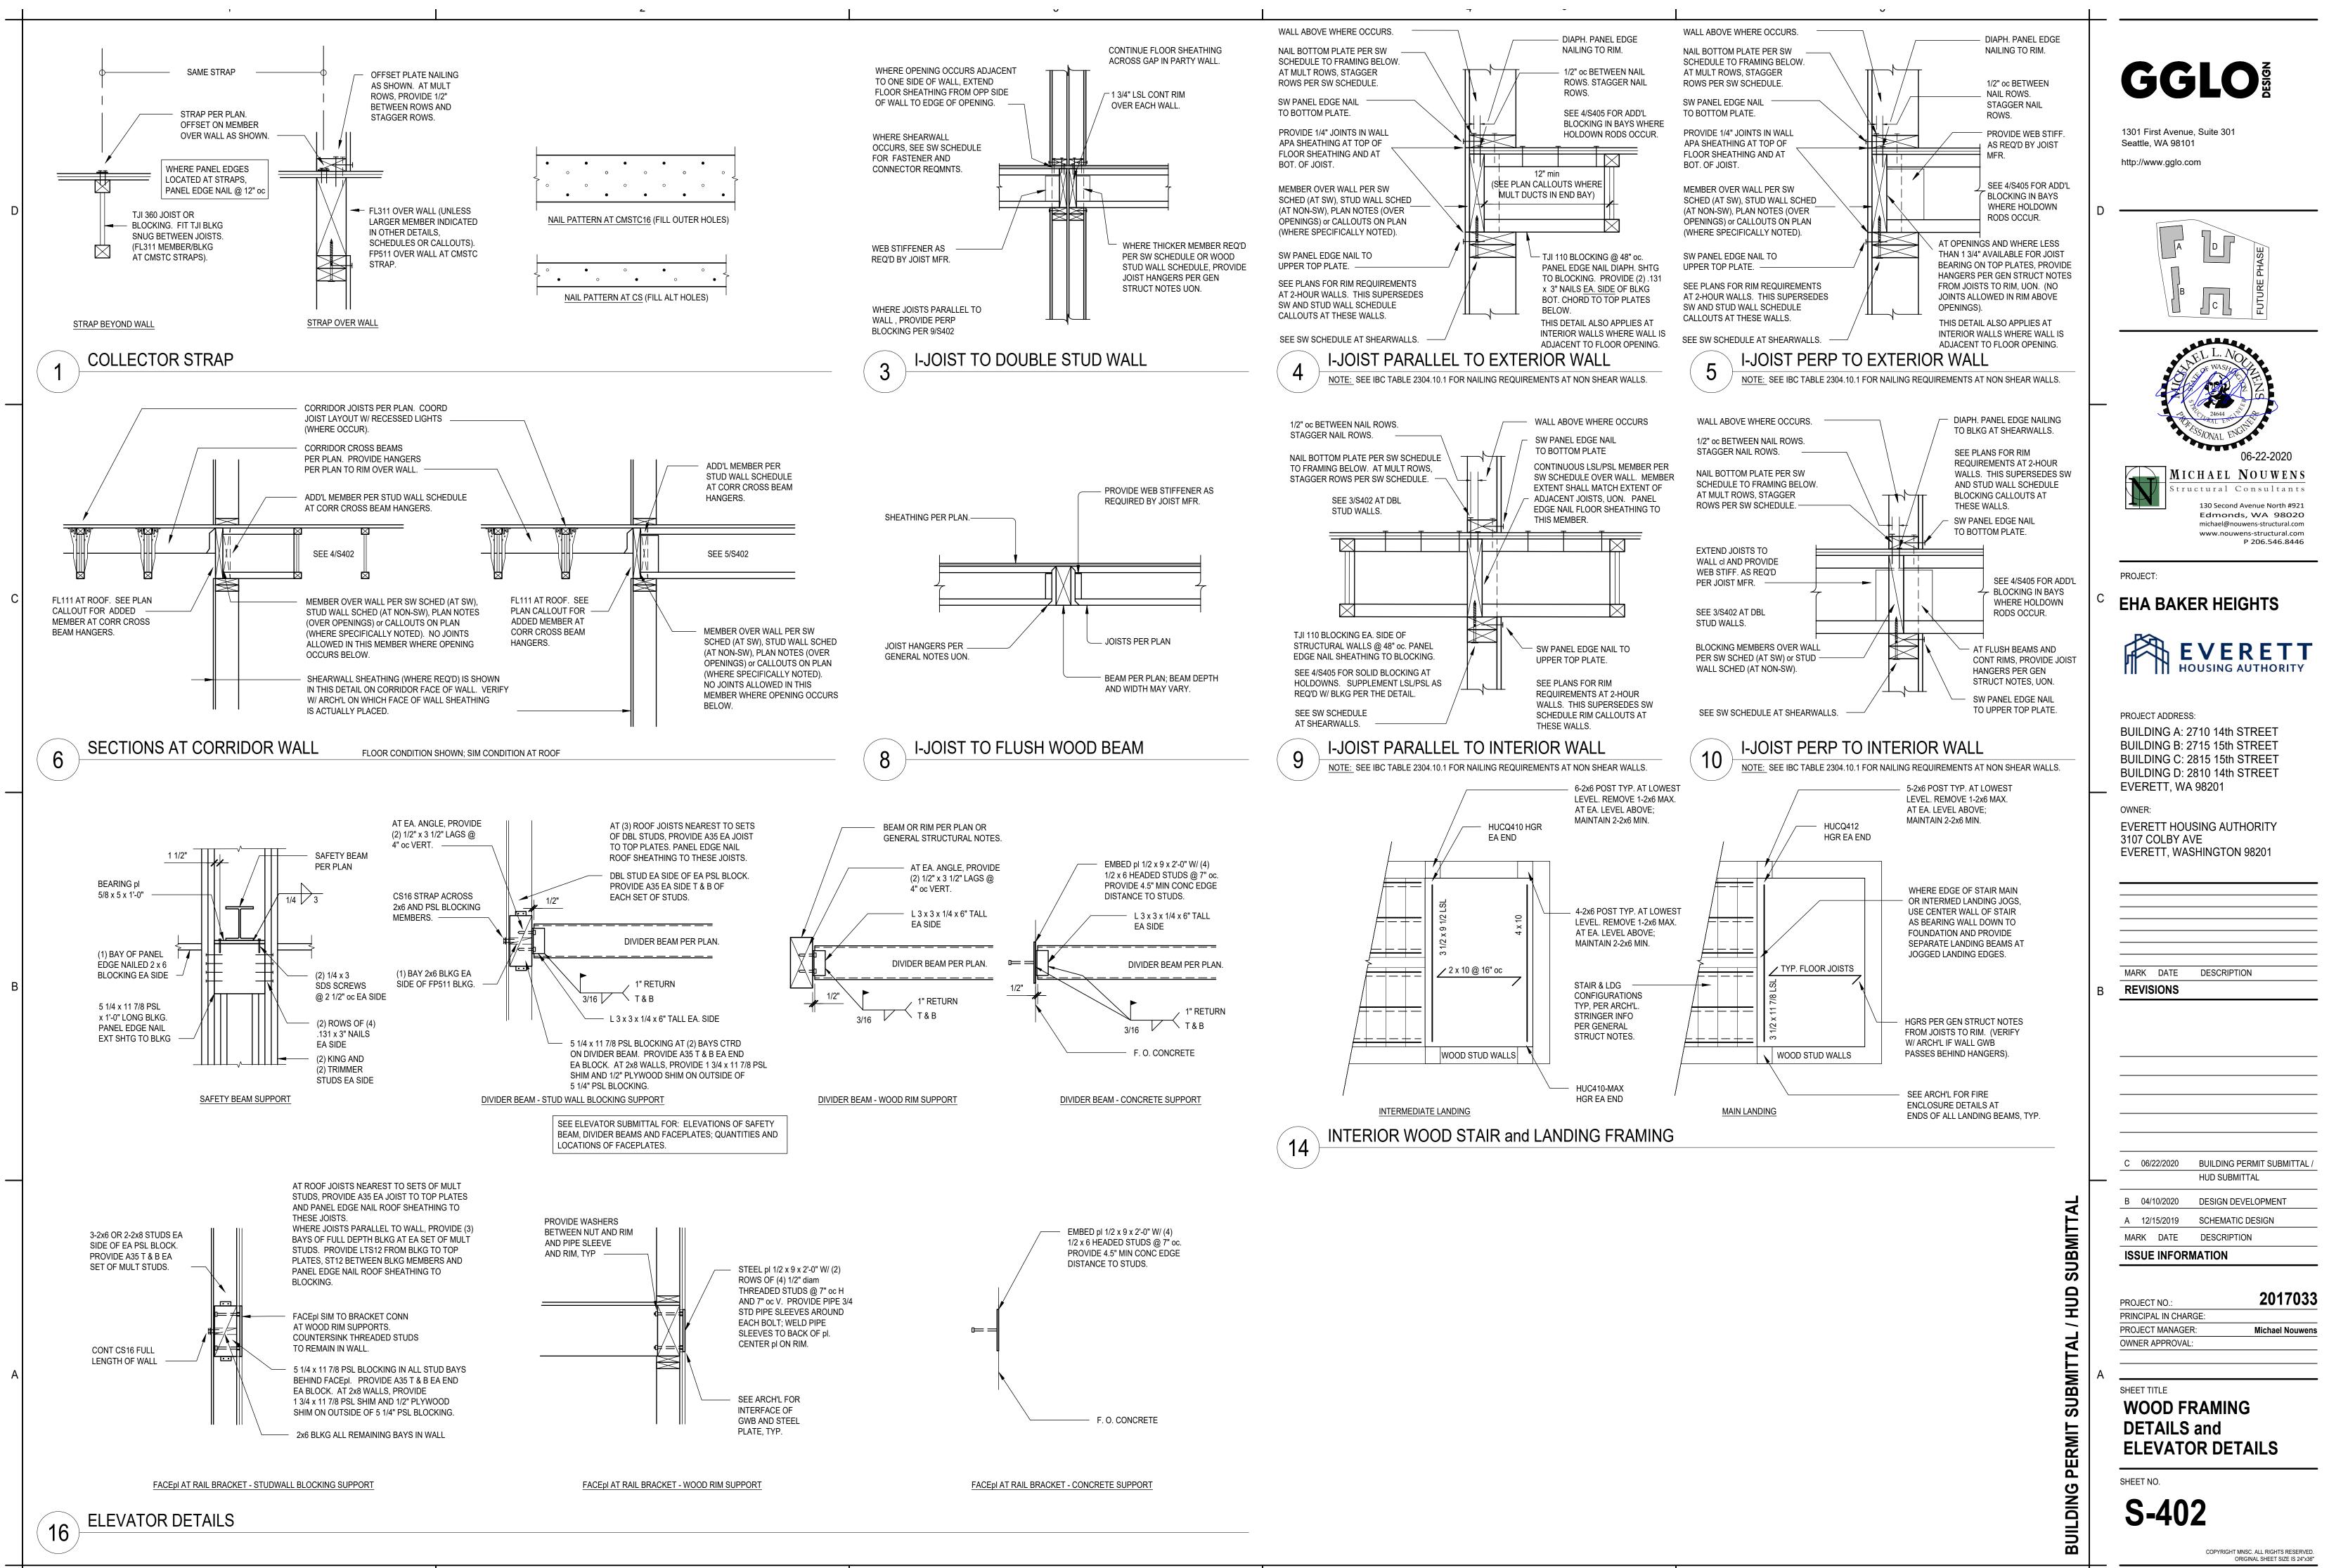

/2" LSL                  |           |
| 2W4        | EACH SIDE               | 4" oc                      | 3x                          | 22" oc in 3x plate                | (2) @ 4" oc                           | (2) @ 3 1/2" oc          | (1) 3 1/2" LSL                  |           |
| 2W3        | EACH SIDE               | 3" ос                      | 3x                          | 16" oc in 3x plate                | (3) @ 4 1/2" oc                       | (3) @ 4" oc              | (1) 5 1/4" PSL                  |           |
| 2W2        | EACH SIDE               | 2" oc                      | 3x                          | 12" oc in 3x plate                | (2) 1/4 x 4 1/2 SDS<br>SCREWS @ 8" oc | (3) @ 3 1/4" oc          | (1) 5 1/4" PSL                  |           |

A

 $\sim$ 



 $\mathbf{a}$ 

.

~



.



^

APPLICABLE TO DETAILS

26 AND 27/S402

END OF STEEL BEAM TO HSS COLUMN

A

19





 $\hat{}$ 

JOIST LAYOUT AT PLUMBING DROP 9









.

4

 $\hat{}$ 





CONT ROD HOLDOWN - ANCHORAGE TO CONCRETE

| 2/   | A           | 2        | В           | 3/       | 4           | 38        | 3           | 30        | C           | 31        | C           | 4/                       | 4                                 | 48        | 3           |
|------|-------------|----------|-------------|----------|-------------|-----------|-------------|-----------|-------------|-----------|-------------|--------------------------|-----------------------------------|-----------|-------------|
|      | compression | tension  | compression | tension  | compression | tension   | c