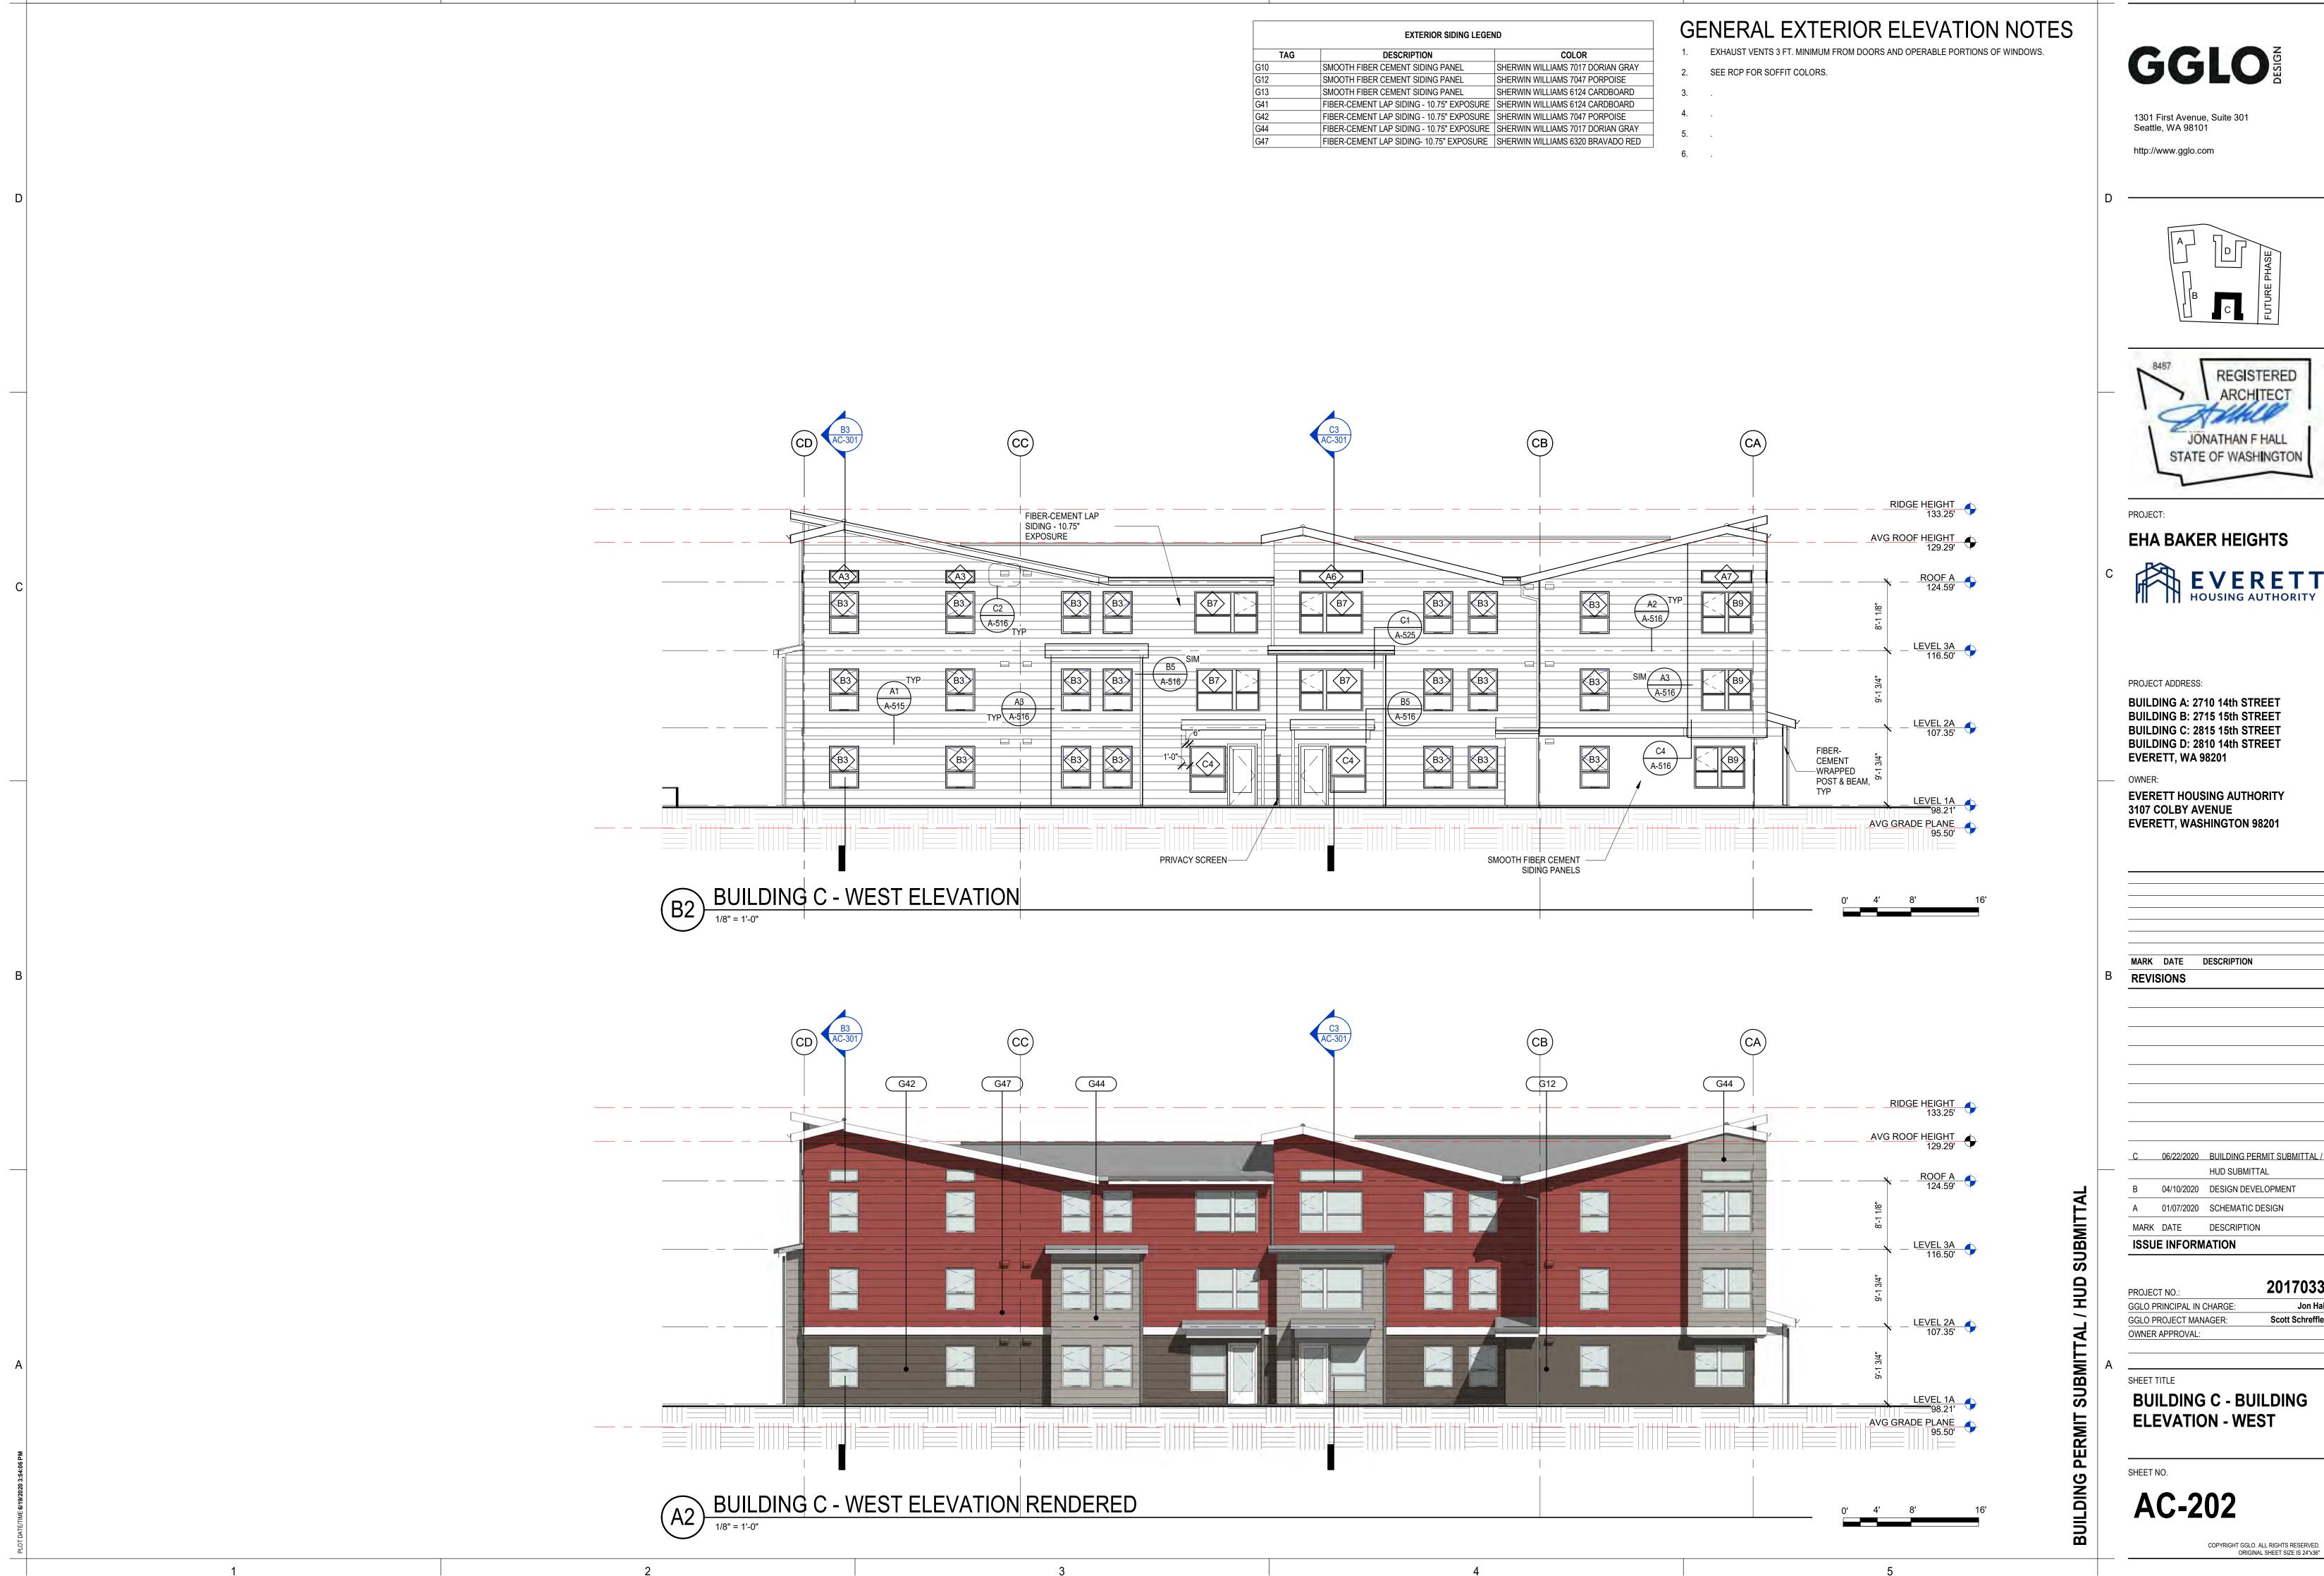

|
|     |                                           | TAG         DESCRIPTION           SMOOTH FIBER CEMENT SIDING PANEL         SMOOTH FIBER CEMENT SIDING PANEL           SMOOTH FIBER CEMENT SIDING PANEL         SMOOTH FIBER CEMENT SIDING PANEL           FIBER-CEMENT LAP SIDING - 10.75" EXPOSURE         FIBER-CEMENT LAP SIDING - 10.75" EXPOSURE           FIBER-CEMENT LAP SIDING - 10.75" EXPOSURE         FIBER-CEMENT LAP SIDING - 10.75" EXPOSURE |

COPYRIGHT GGLO. ALL RIGHTS RESERVED. ORIGINAL SHEET SIZE IS 24"x36"

Jon Hall



|     | EXTERIOR SIDING LEGE                      | ND                           |
|-----|-------------------------------------------|------------------------------|
| TAG | DESCRIPTION                               | COLOR                        |
| G10 | SMOOTH FIBER CEMENT SIDING PANEL          | SHERWIN WILLIAMS 7017 DORIAN |
| G12 | SMOOTH FIBER CEMENT SIDING PANEL          | SHERWIN WILLIAMS 7047 PORPC  |
| G13 | SMOOTH FIBER CEMENT SIDING PANEL          | SHERWIN WILLIAMS 6124 CARDB  |
| G41 | FIBER-CEMENT LAP SIDING - 10.75" EXPOSURE | SHERWIN WILLIAMS 6124 CARDB  |
| G42 | FIBER-CEMENT LAP SIDING - 10.75" EXPOSURE | SHERWIN WILLIAMS 7047 PORPC  |
| G44 | FIBER-CEMENT LAP SIDING - 10.75" EXPOSURE | SHERWIN WILLIAMS 7017 DORIAN |
| G47 | FIBER-CEMENT LAP SIDING- 10.75" EXPOSURE  |