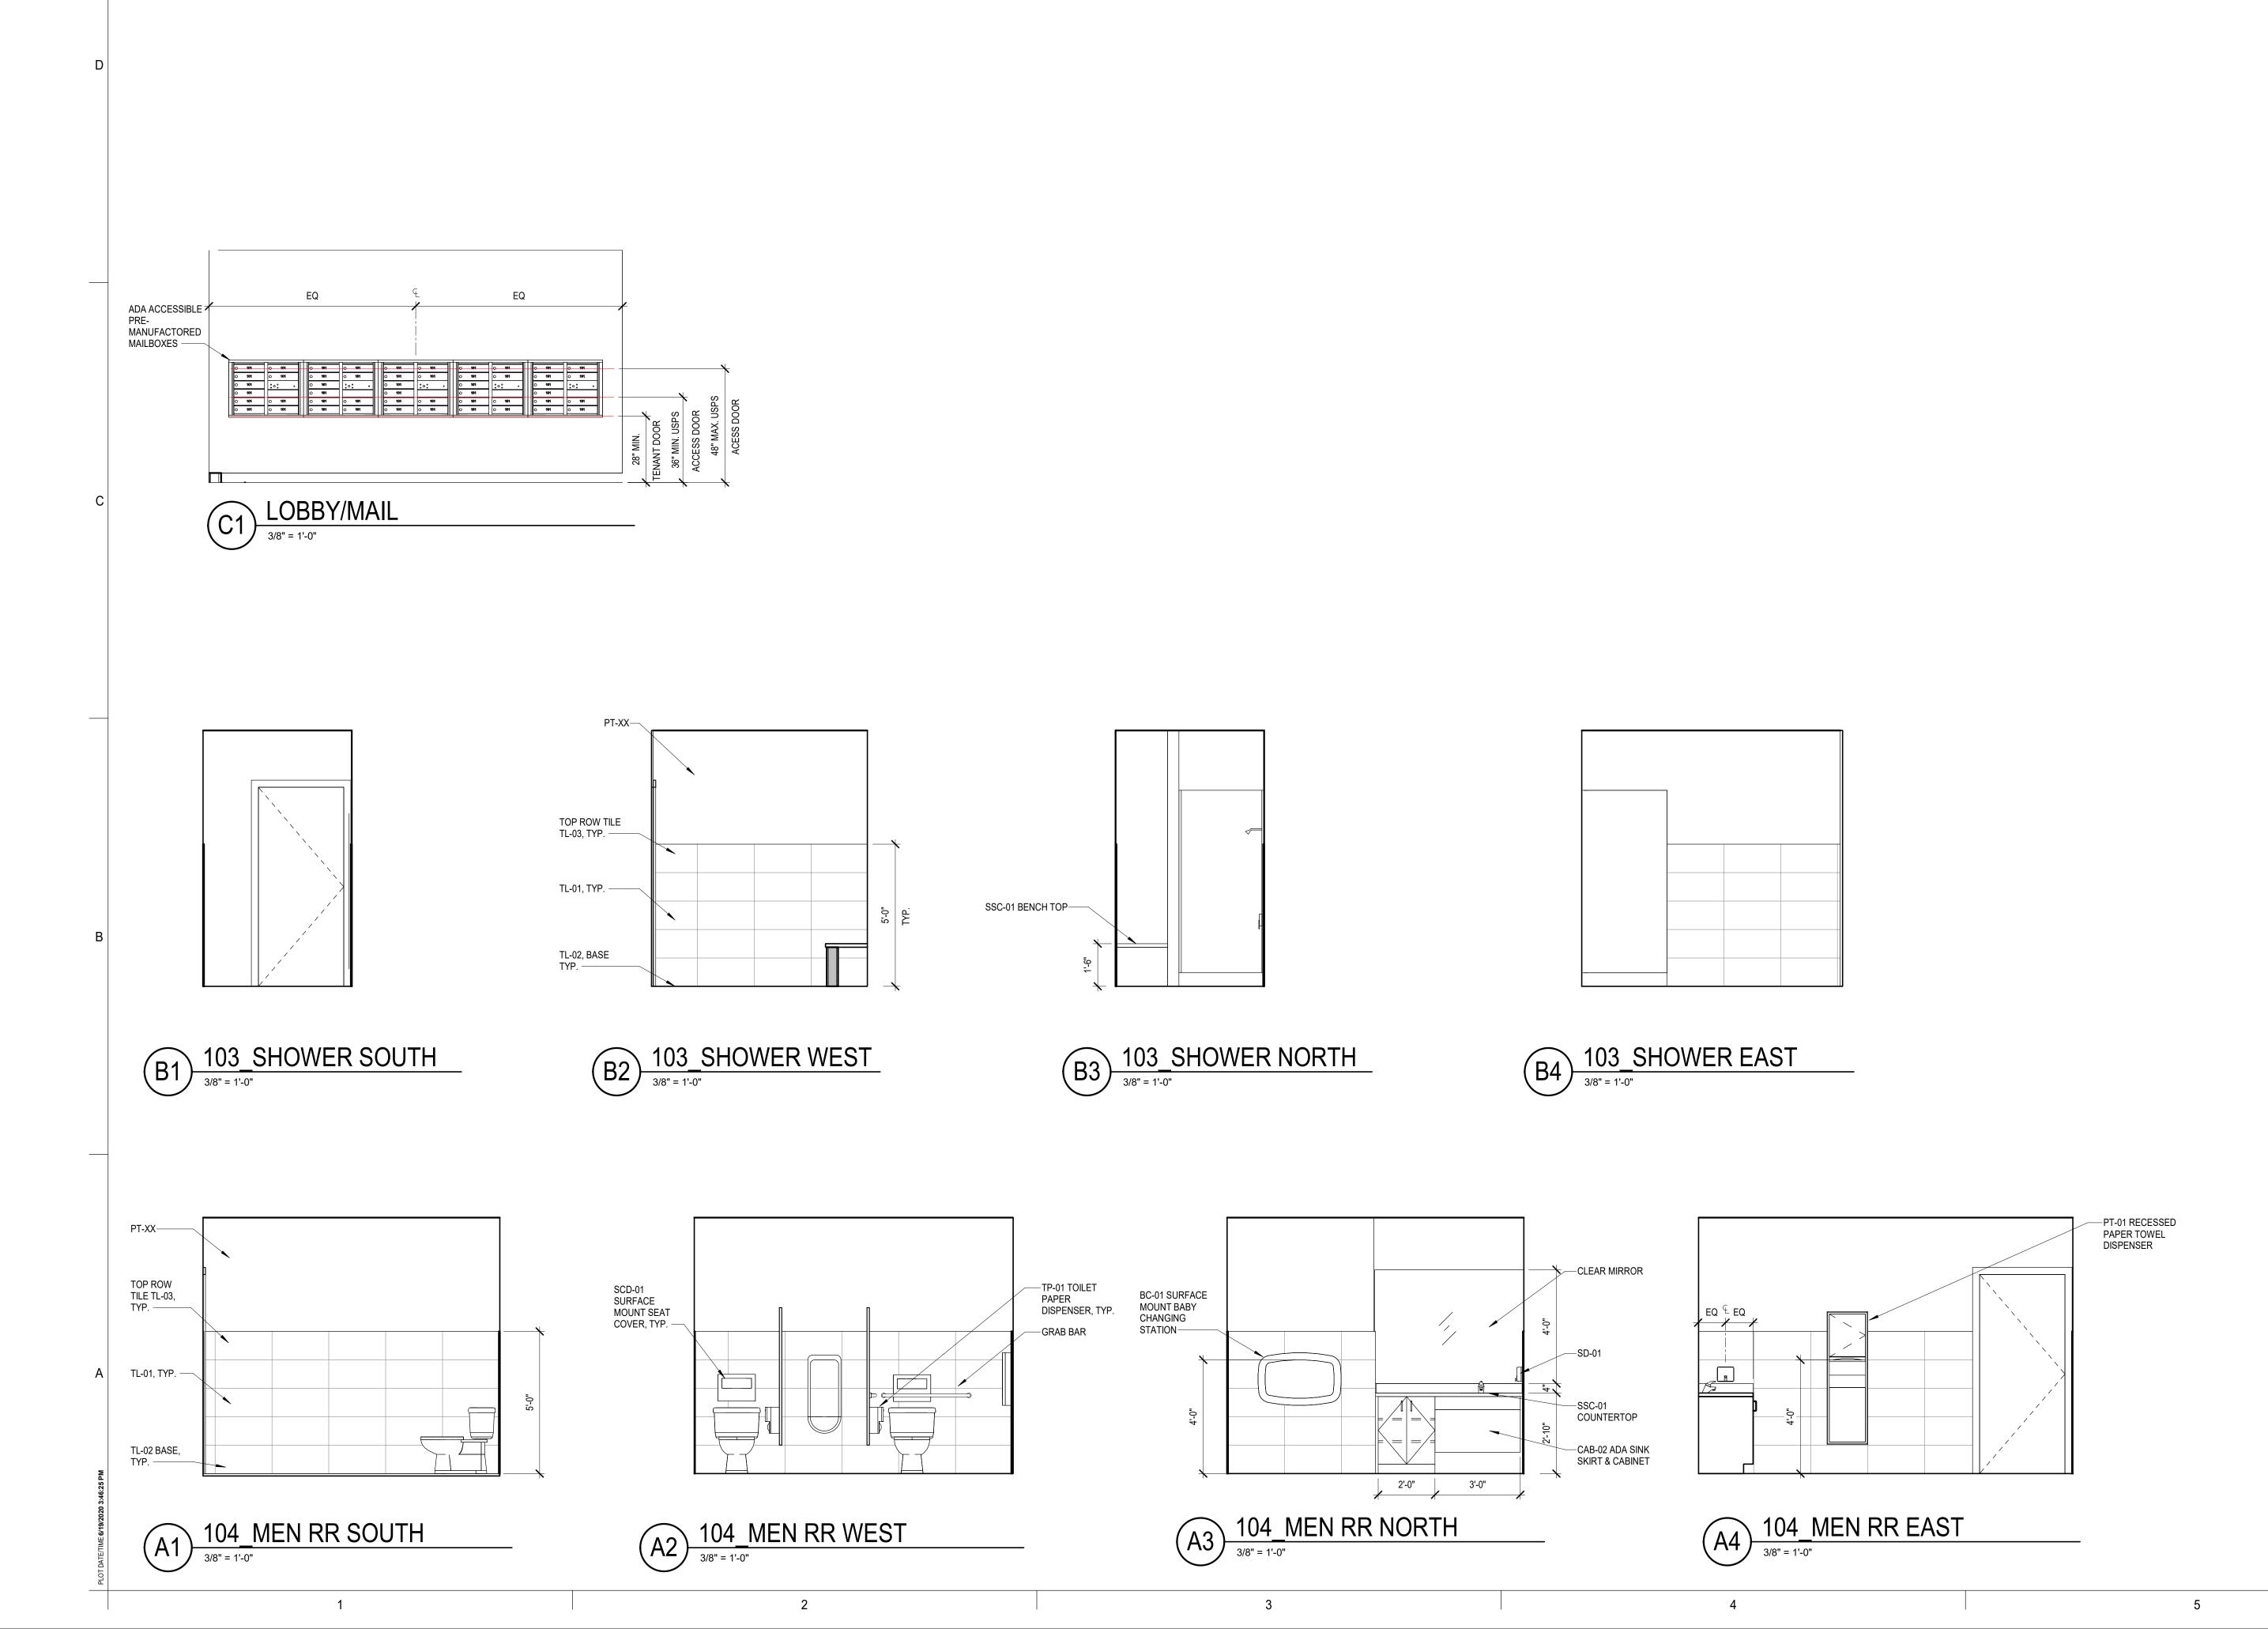

-<br>FURNISHING PLANS |
|   | REVISIONS                                                                                                                                                                                                                                                                                                                                                                                                                                        |

5

HUD SUBMIT **SUBMI BUILDING PERMIT** 

IA



## **GENERAL NOTES- INTERIOR ELEVATIONS**

2. INSTALL 2X6 BLOCKING FOR GRAB BARS IN ALL BATHROOMS ON WALLS SURROUNDING WATER CLOSETS

5



COPYRIGHT GGLO. ALL RIGHTS RESERVE

ORIGINAL SHEET SIZE IS 24"x36"

GGLO

1301 First Avenue, Suite 301

Seattle, WA 98101

http://www.gglo.com

4





## **GENERAL NOTES- INTERIOR ELEVATIONS**

1. REFER TO A-500 & A-501 FOR ADDITIONAL ACCESSIBLITY INFORMATION REQUIREMENTS 2. INSTALL 2X6 BLOCKING FOR GRAB BARS IN ALL BATHROOMS ON WALLS SURROUNDING WATER CLOSETS 3. WALLS TO BE PAINTED PT-03, UON.



1301 First Avenue, Suite 301 Seattle, WA 98101 http://www.gglo.com

|                                | D |                                                                                                                                                                   |
|--------------------------------|---|-------------------------------------------------------------------------------------------------------------------------------------------------------------------|
|                                |   | A D A