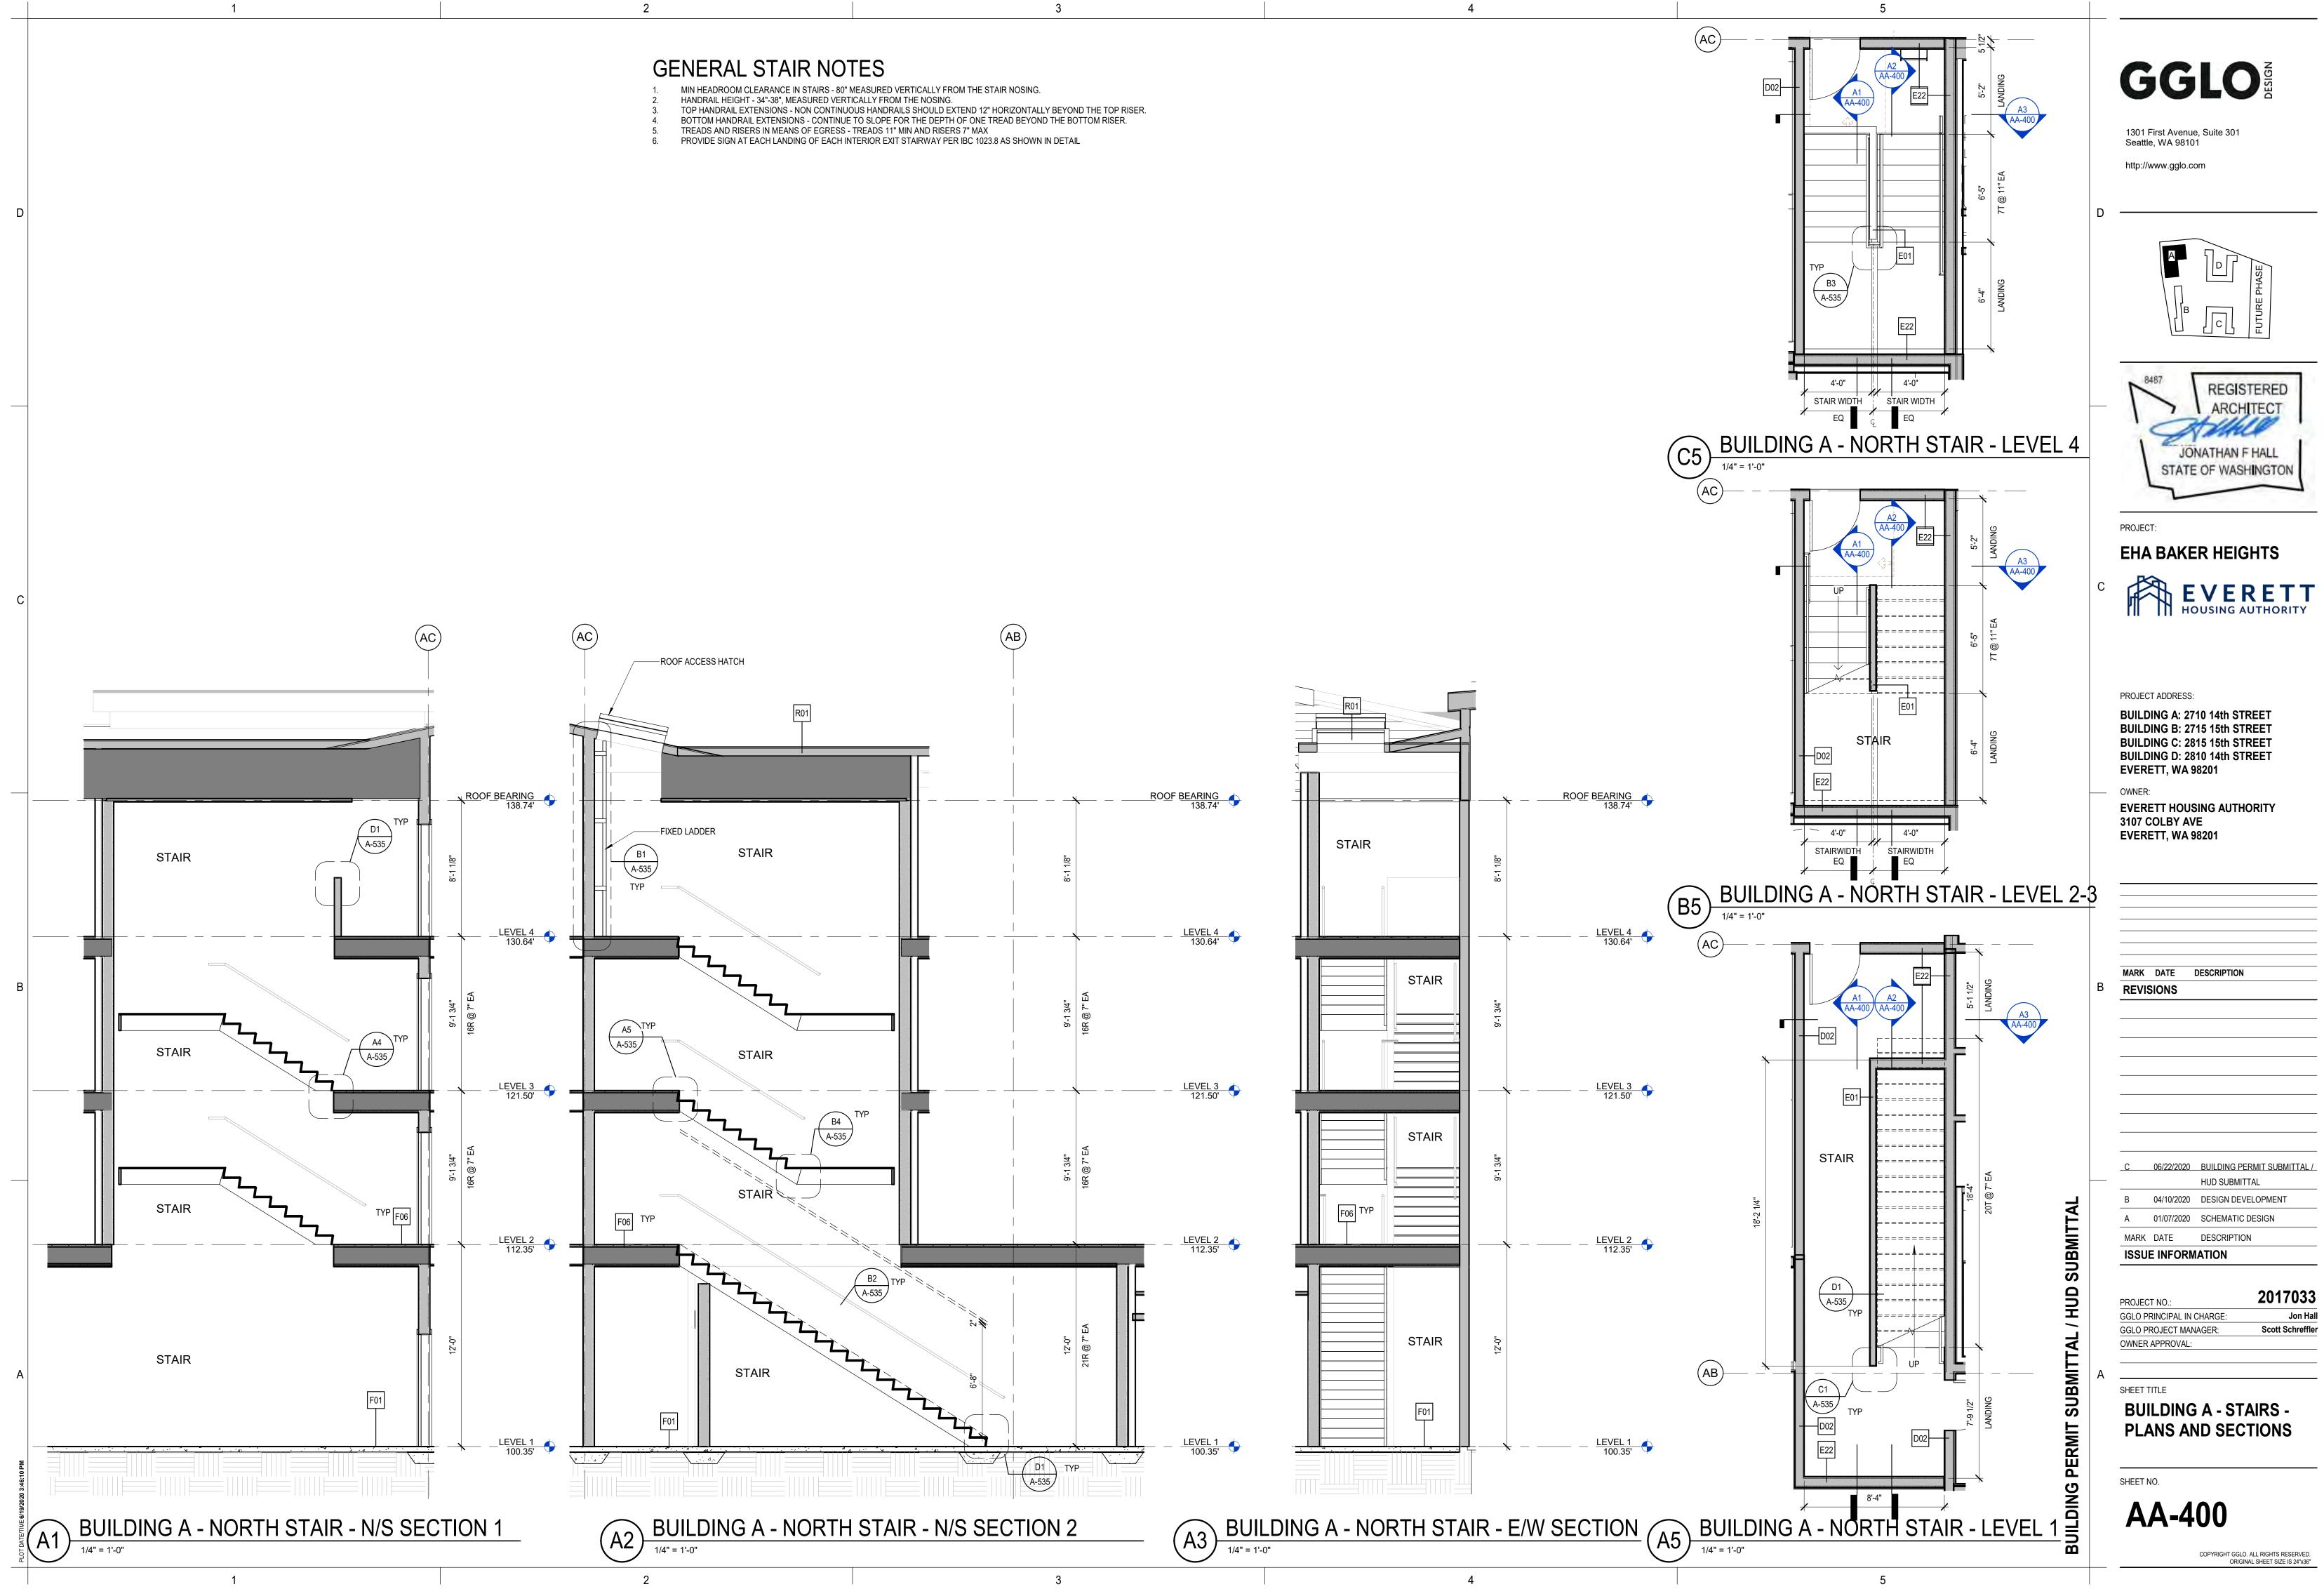

| TAL /               |
| REVI                                                              | SIONS SIONS O6/22/2020 BUILDING PERMIT SUBMIT HUD SUBMITTAL O4/10/2020 BUILDING PERMIT SUBMIT AUD SUBMITTAL O4/10/2020 BUILDING PERMIT SUBMIT HUD SUBMITTAL O4/10/2020 BUILDING PERMIT SUBMIT AUD SUBMITTAL O4/10/2020 BUILDING PERMIT SUBMIT O1/07/2020 BUILDING PERMIT SUBMIT O1/07/2020 BUILDING PERMIT SUBMIT AUD SUBMITTAL O4/10/2020 BUILDING PERMIT SUBMIT O1/07/2020 BUILDING PERMIT SUBMIT SUBMITAL O1/07/2020 BUILDING PERMIT SUBMIT O1/07/2020 BUILDING | <b>)33</b><br>on Ha |

HUD SUBMIT

BMITTAI

ဟ

PERN

BUILDING

5

4

**GGLO**<sup>NO</sup>

1301 First Avenue, Suite 301

Seattle, WA 98101

http://www.gglo.com

COPYRIGHT GGLO. ALL RIGHTS RESERVED. ORIGINAL SHEET SIZE IS 24"x36"

**AA-301** 







### GENERAL STAIR NOTES

MIN HEADROOM CLEARANCE IN STAIRS - 80" MEASURED VERTICALLY FROM THE STAIR NOSING. HANDRAIL HEIGHT - 34"-38", MEASURED VERTICALLY FROM THE NOSING.

TOP HANDRAIL EXTENSIONS - NON CONTINUOUS HANDRAILS SHOULD EXTEND 12" HORIZONTALLY BEYOND THE TOP RISER. BOTTOM HANDRAIL EXTENSIONS - CONTINUE TO SLOPE FOR THE DEPTH OF ONE TREAD BEYOND THE BOTTOM RISER. TREADS AND RISERS IN MEANS OF EGRESS - TREADS 11" MIN AND RISERS 7" MAX PROVIDE SIGN AT EACH LANDING OF EACH INTERIOR EXIT STAIRWAY PER IBC 1023.8 AS SHOWN IN DETAIL





GGLO

1301 First Avenue, Suite 301

Seattle, WA 98101

http://www.gglo.com

**BUILDING A - STAIRS -PLANS AND SECTIONS** 

SHEET NO.

HUD SUBM

UBMIT

S

PER

BU











(A3) BUILDING A - ENLARGED FINISH PLANS - COMMON AREA & OFFICES

4

3

## GE