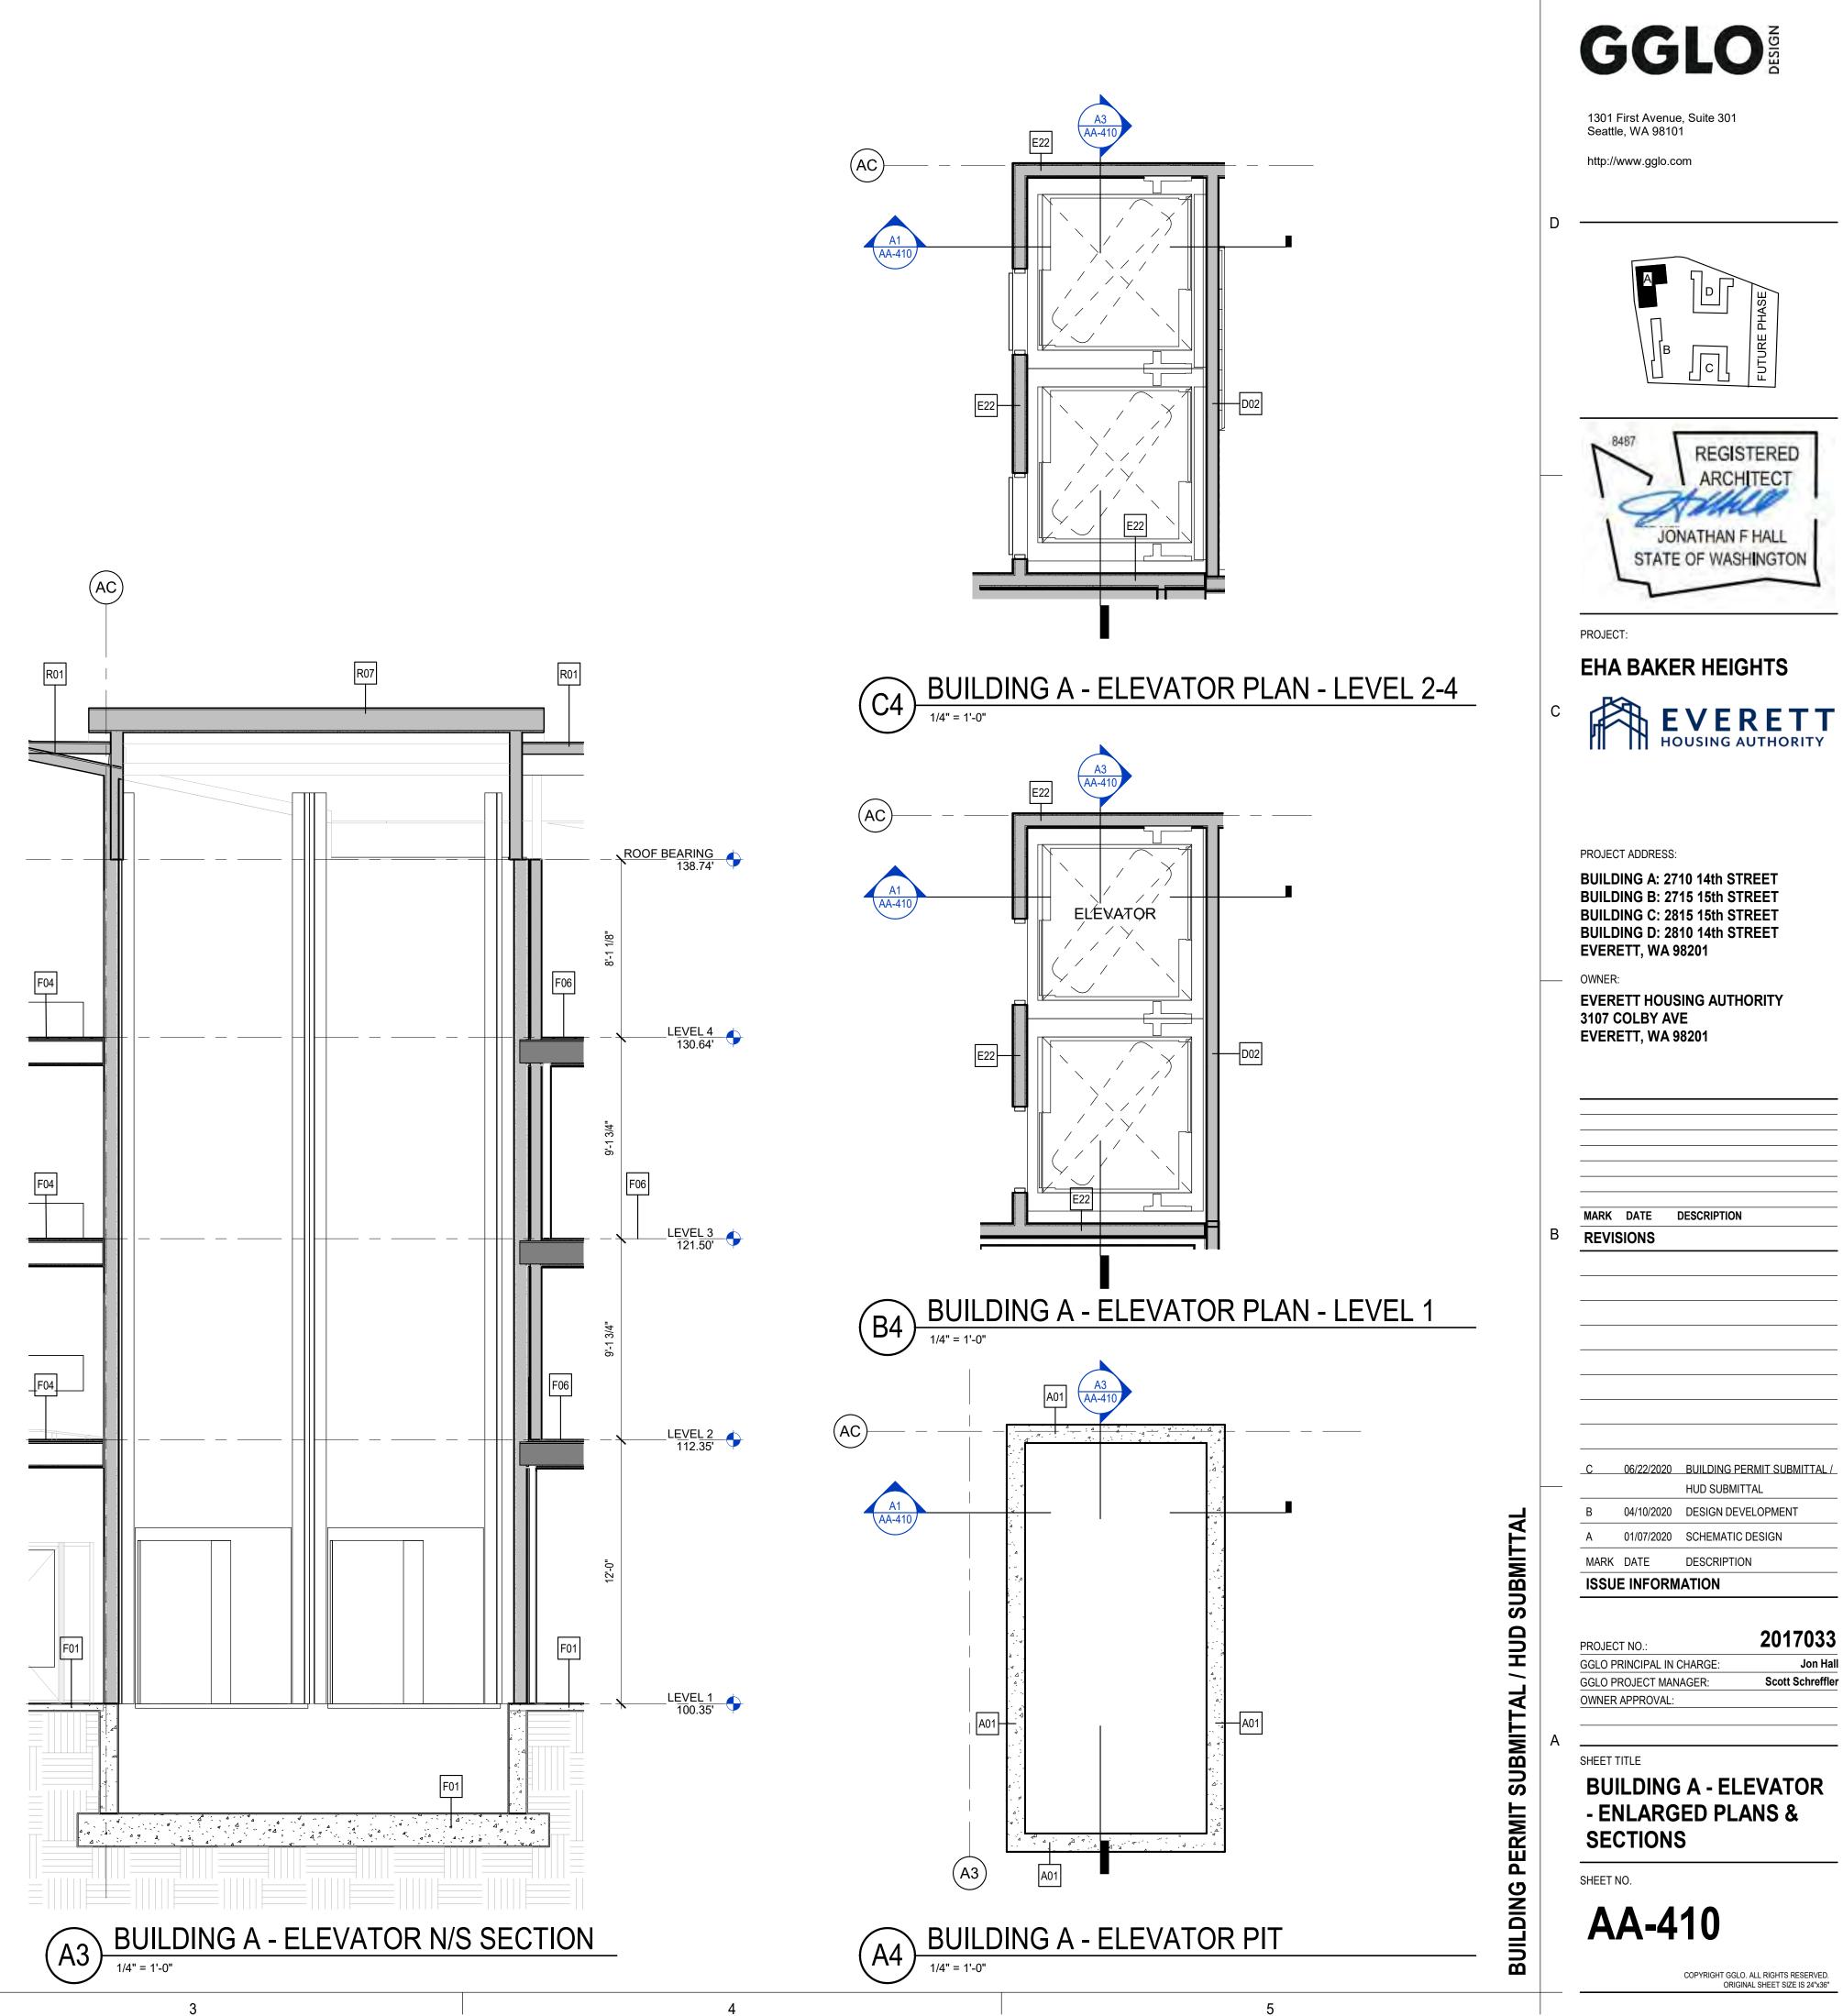

COPYRIGHT GGLO. ALL RIGHTS RESERVED. ORIGINAL SHEET SIZE IS 24"x36"

**AA-301** 







### GENERAL STAIR NOTES

MIN HEADROOM CLEARANCE IN STAIRS - 80" MEASURED VERTICALLY FROM THE STAIR NOSING. HANDRAIL HEIGHT - 34"-38", MEASURED VERTICALLY FROM THE NOSING.

TOP HANDRAIL EXTENSIONS - NON CONTINUOUS HANDRAILS SHOULD EXTEND 12" HORIZONTALLY BEYOND THE TOP RISER. BOTTOM HANDRAIL EXTENSIONS - CONTINUE TO SLOPE FOR THE DEPTH OF ONE TREAD BEYOND THE BOTTOM RISER. TREADS AND RISERS IN MEANS OF EGRESS - TREADS 11" MIN AND RISERS 7" MAX PROVIDE SIGN AT EACH LANDING OF EACH INTERIOR EXIT STAIRWAY PER IBC 1023.8 AS SHOWN IN DETAIL





GGLO

1301 First Avenue, Suite 301

Seattle, WA 98101

http://www.gglo.com

**BUILDING A - STAIRS -PLANS AND SECTIONS** 

SHEET NO.

HUD SUBM

UBMIT

S

PER

BU











(A3) BUILDING A - ENLARGED FINISH PLANS - COMMON AREA & OFFICES

4

3

## GENERAL NOTES- FINISH PLAN

1. REFER TO FINISH LEGEND FOR ADDITIONAL INFORMATION 2. INSTALL CORNER GUARD AT ALL EXPOSED CORNERS IN PUBLIC AREAS



1301 First Avenue, Suite 301 Seattle, WA 98101 http://www.gglo.com

|   | A B C HASE                                                                                                                                                                                            |
|---|-------------------------------------------------------------------------------------------------------------------------------------------------------------------------------------------------------|
|   | REGISTERED<br>ARCHITECT<br>JONATHAN F HALL<br>STATE OF WASHINGTON