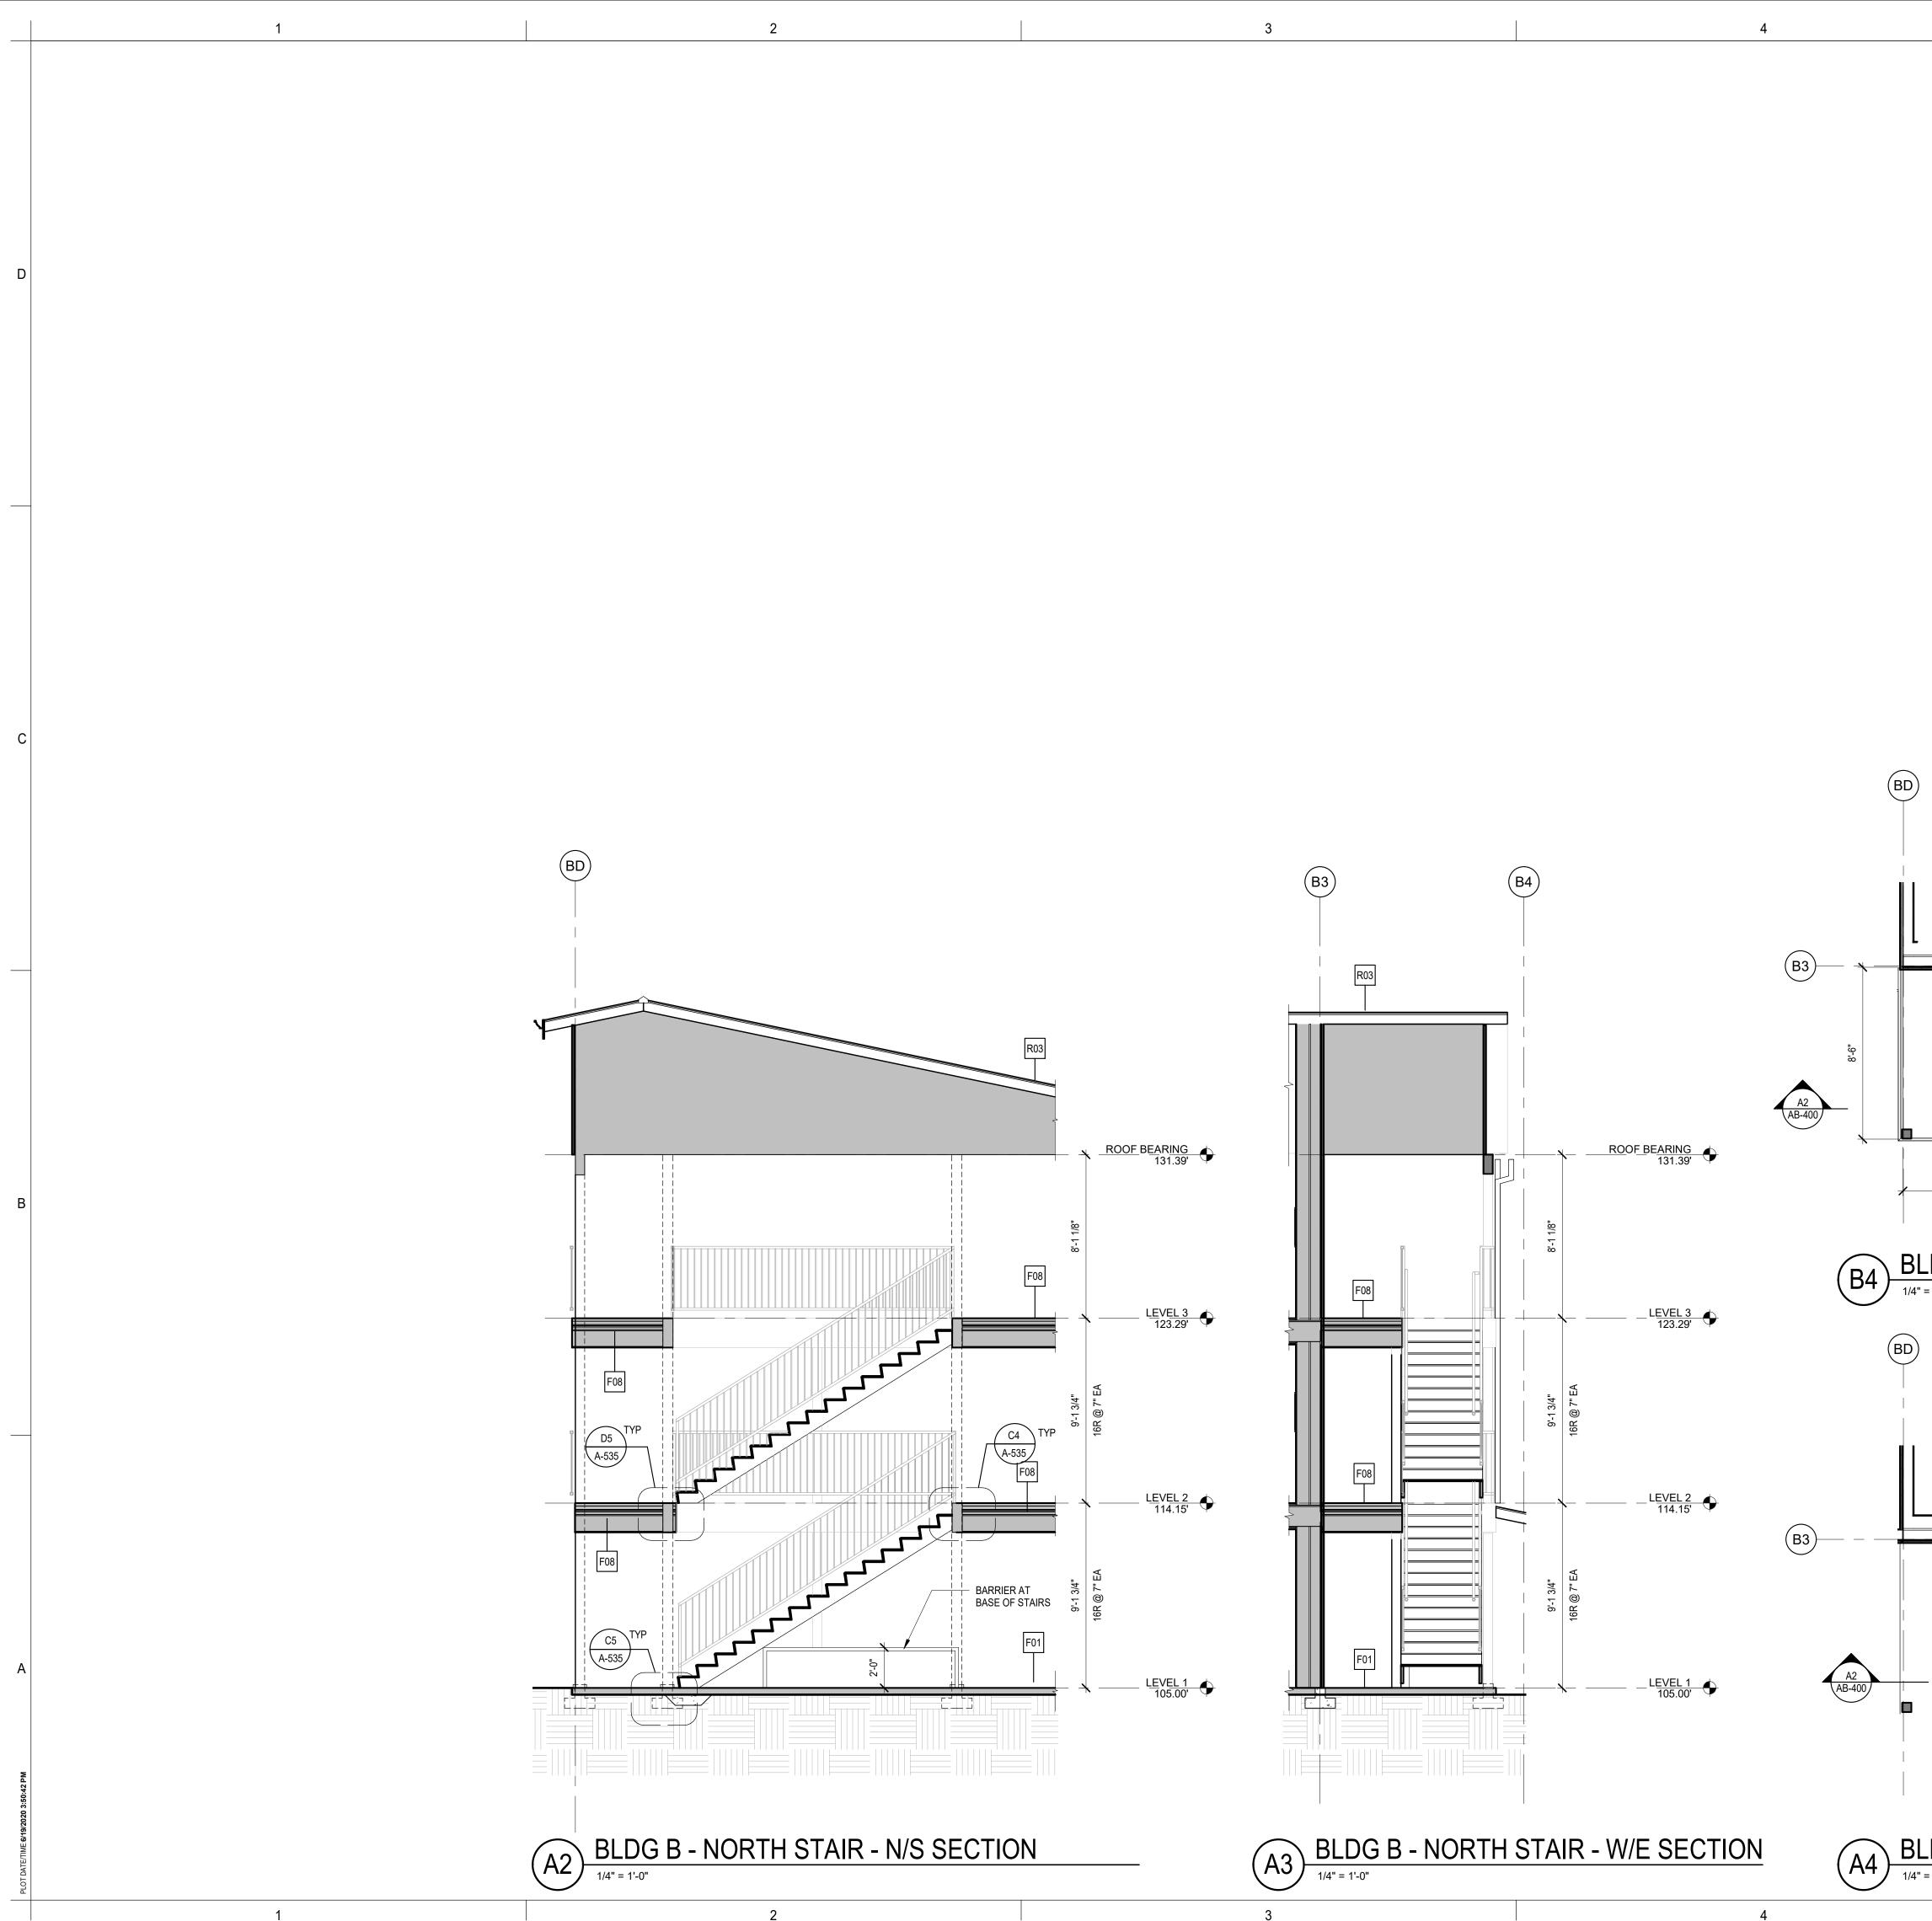

# **GGLO**

1301 First Avenue, Suite 301 Seattle, WA 98101 http://www.gglo.com

J

COPYRIGHT MNSC. ALL RIGHTS RESERVED

ORIGINAL SHEET SIZE IS 24"x36"

SHEET NO.

BUILDING

~