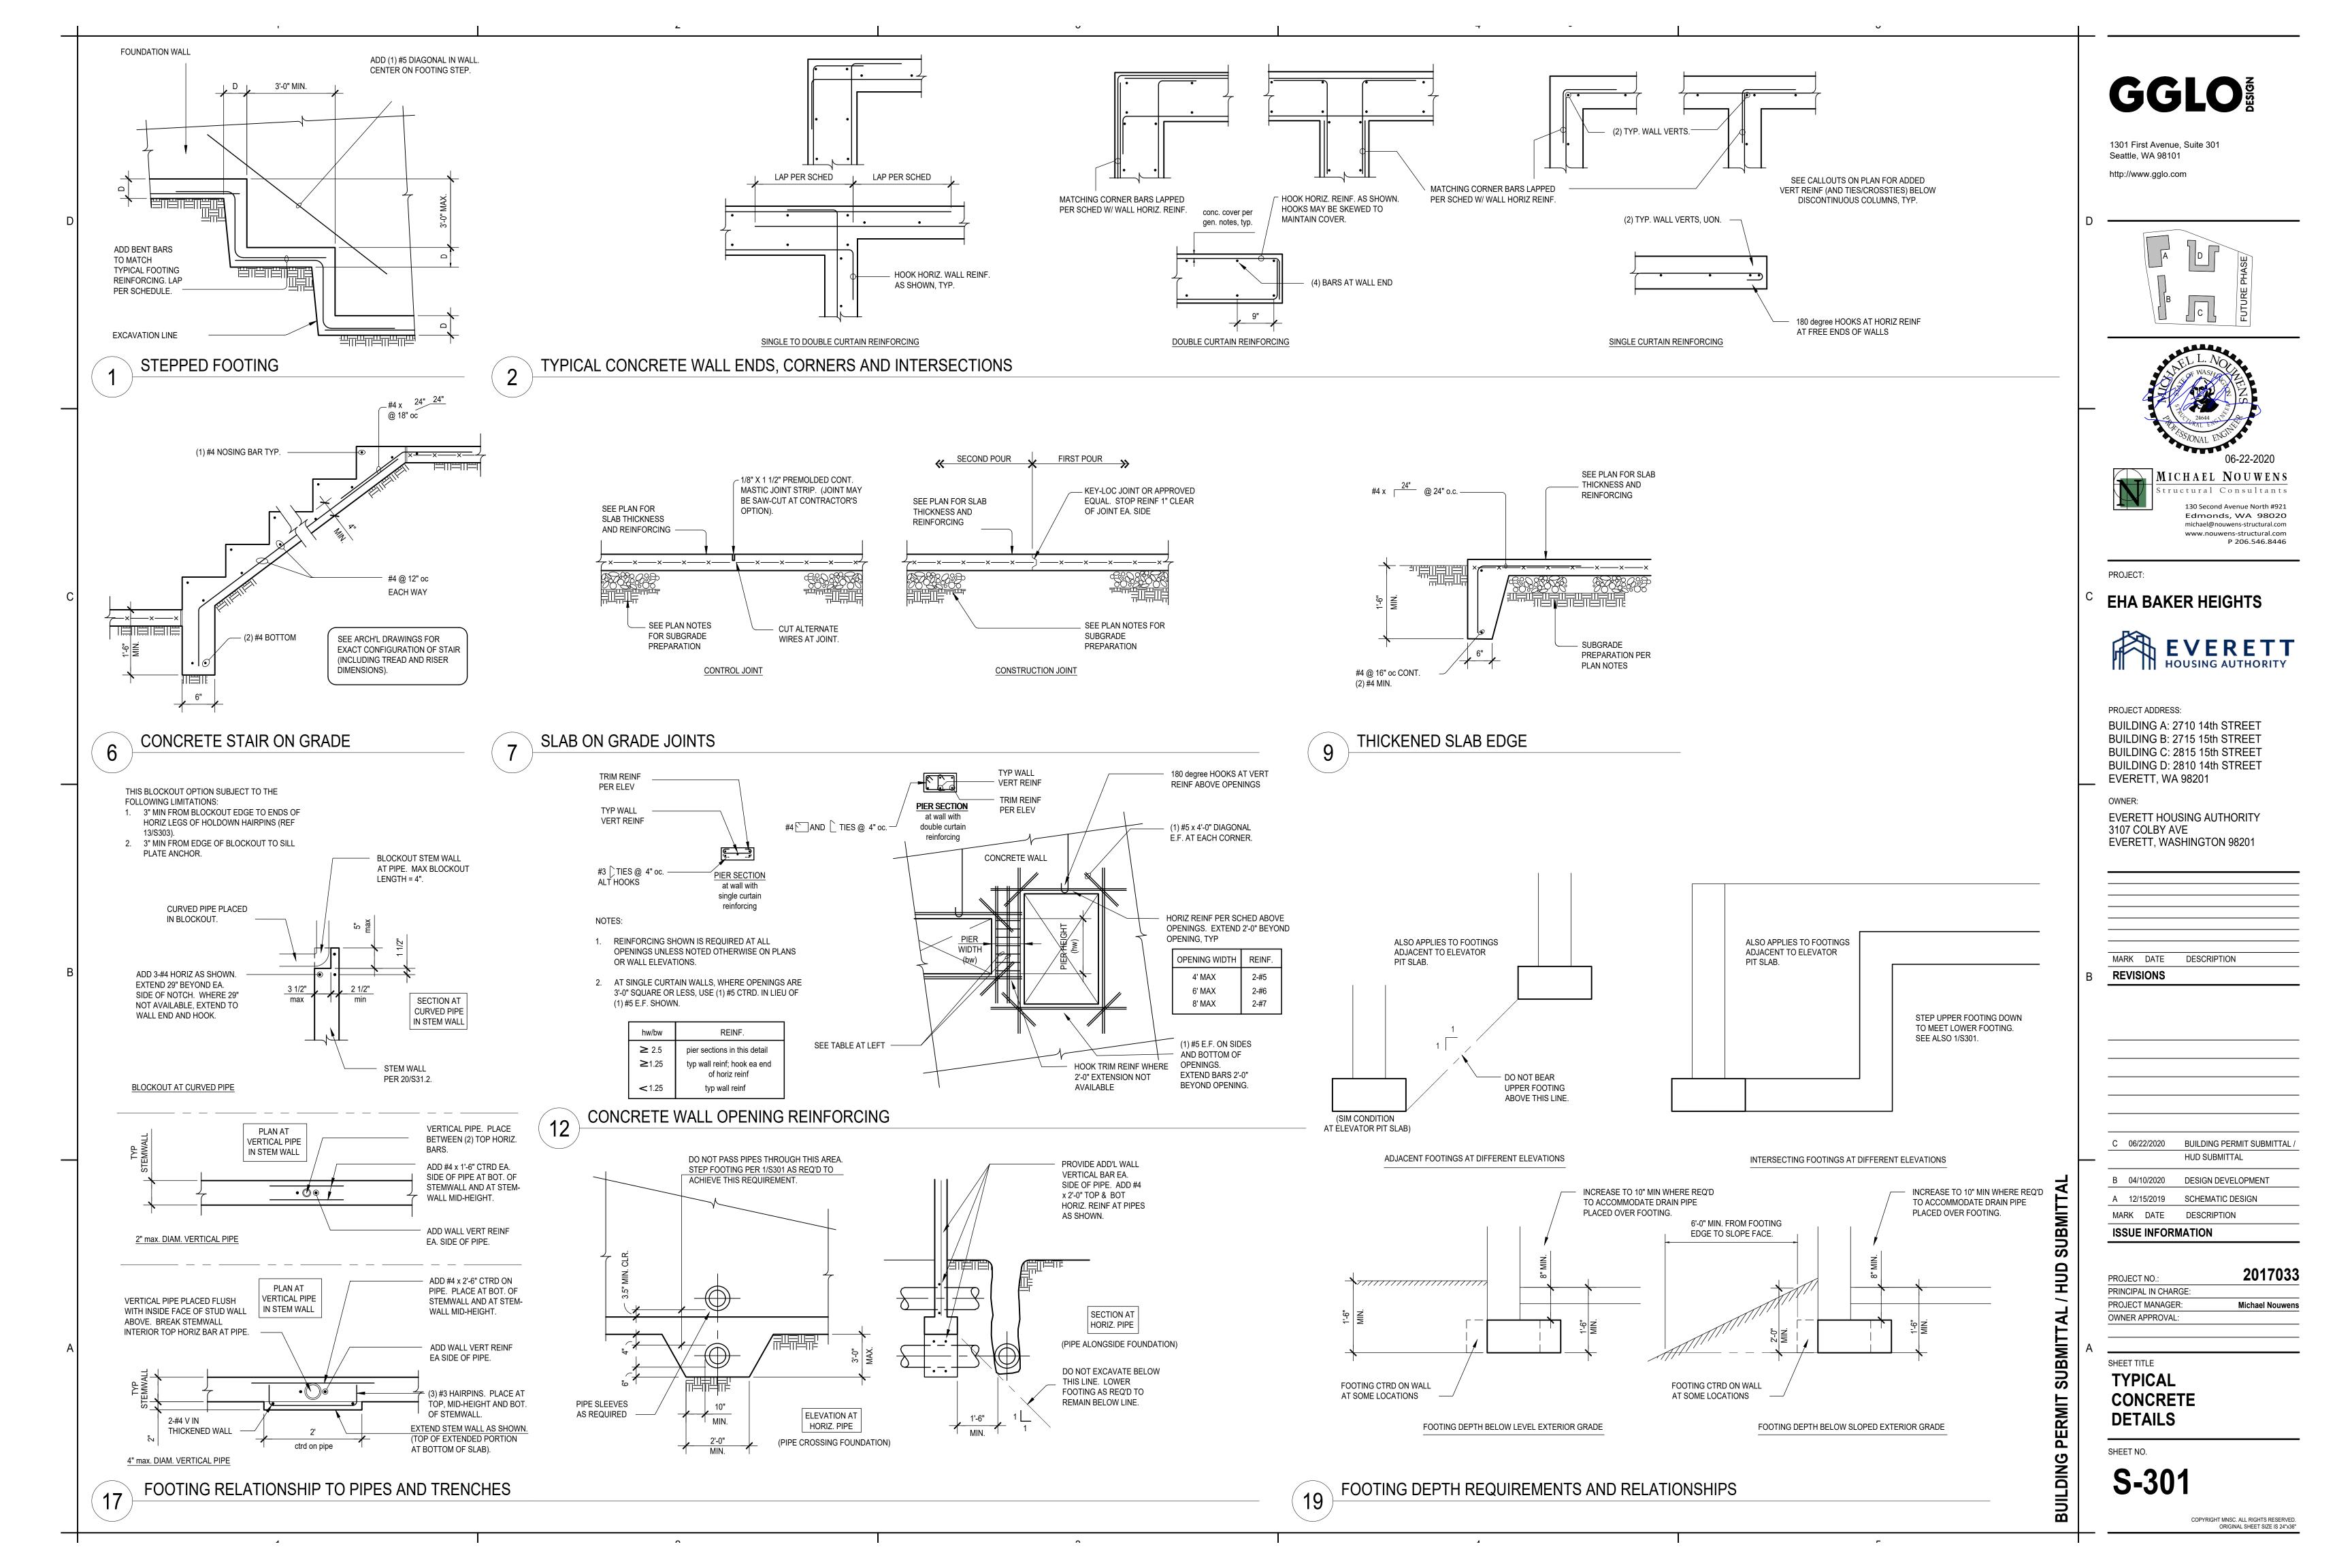

# **GGLO**

1301 First Avenue, Suite 301 Seattle, WA 98101 http://www.gglo.com



J

COPYRIGHT MNSC. ALL RIGHTS RESERVED

ORIGINAL SHEET SIZE IS 24"x36"

SHEET NO.

BUILDING

~



### EXTERIOR STUD WALL FOOTING 18

 $\sim$ 



A

|                                | <b>GGGLOS</b><br>1301 First Avenue, Suite 301<br>Seattle, WA 98101<br>http://www.gglo.com