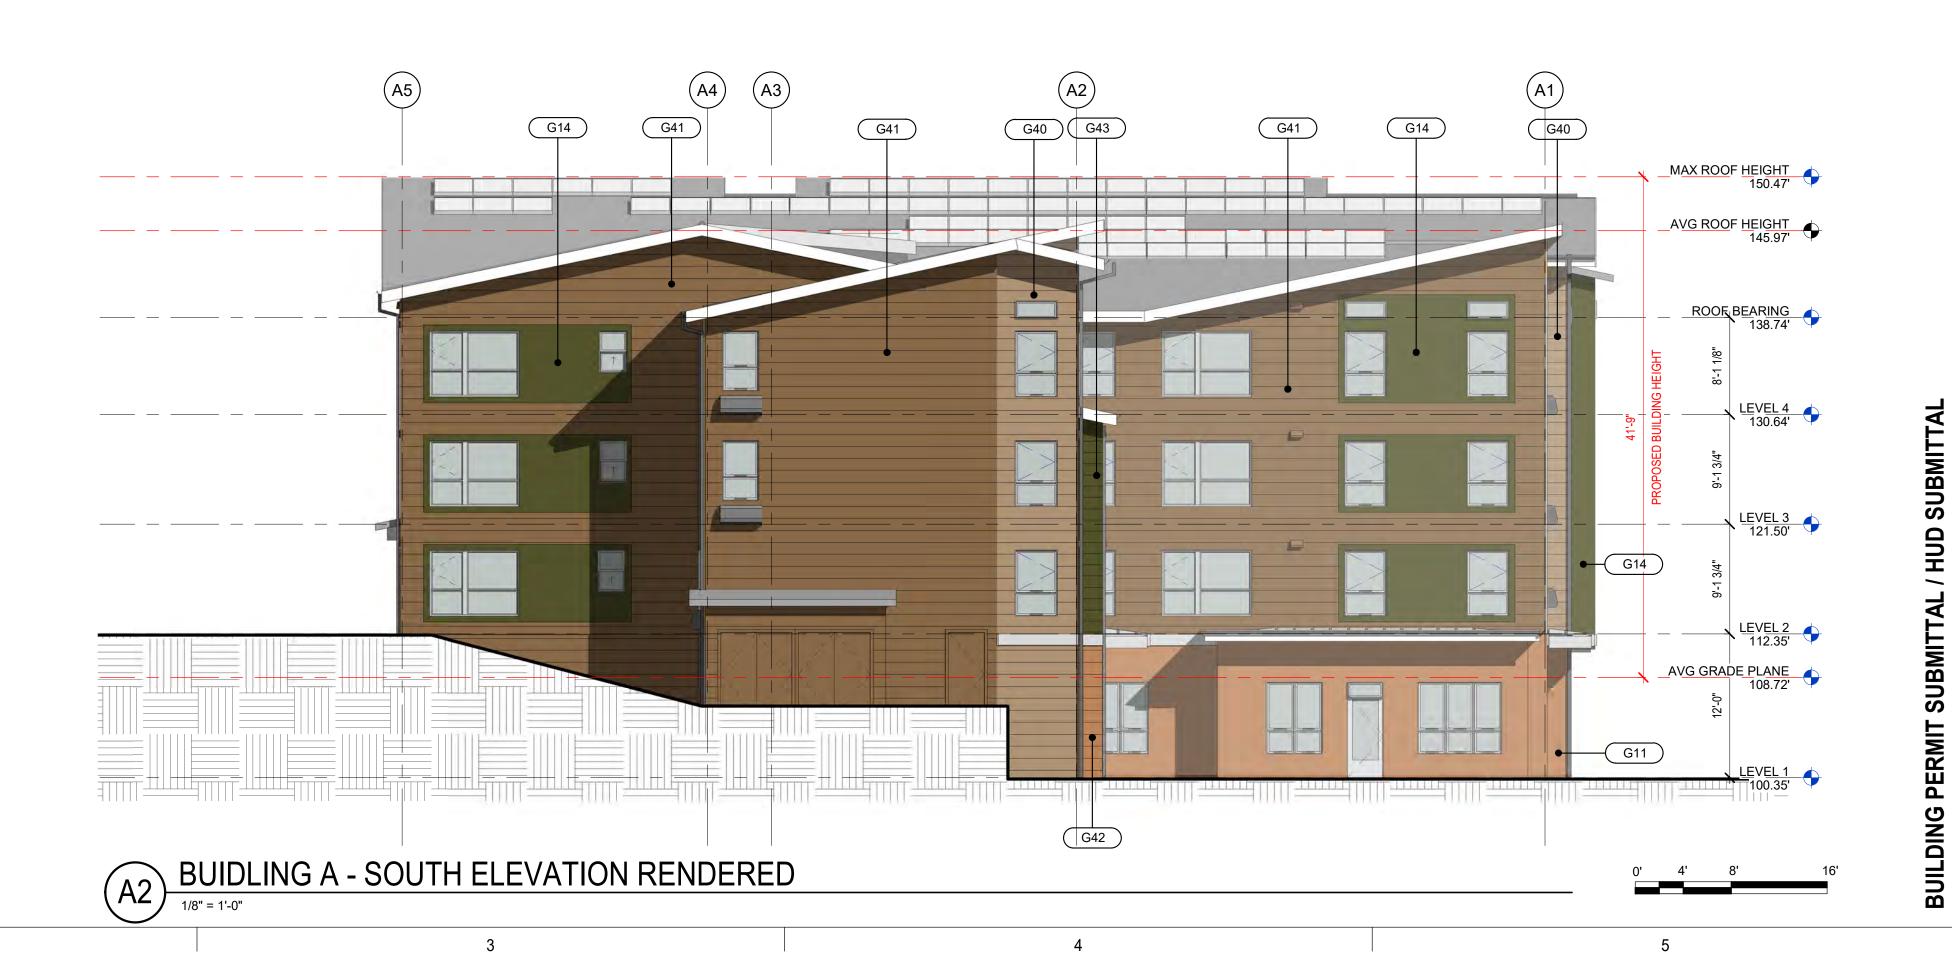

PLOT DATE/TIME                      |   | <br>A2 BUILDING A - NOR |
|                                     | 1 | 2                       |





## RTH ELEVATION RENDERED

3



GGLO

HUD SUBMIT SUBMITT/ **UILDING PERI** 

Ω

\_LEVEL 2 112.35'

LEVEL 1 100.35'

AVG GRADE PLANE 108.72'

0' 4'

5

SHEET NO.

**AA-201** 





GGLO

SUBMIT<sup>-</sup> HUD **SUBMITT BUILDING PERN** 

|                                     | • | - |  |
|-------------------------------------|---|---|--|
| D                                   |   |   |  |
|                                     |   |   |  |
| С                                   |   |   |  |
| В                                   |   |   |  |
| A                                   |   |   |  |
| PLOT DATE/TIME.6/19/2020 3:45:55 PM |   |   |  |

2

2

1







GGLO

1301 First Avenue, Suite 301

Seattle, WA 98101

http://www.gglo.com

SHEET NO.

AA-203





GGLO

SHEET NO.

D

TIM

UBI

**UILDING** 

Ш

**AA-204** 



2

1

| 11                                                                | REGISTERED<br>ARCHITECT<br>JONATHAN F HALL<br>STATE OF WASHINGTON