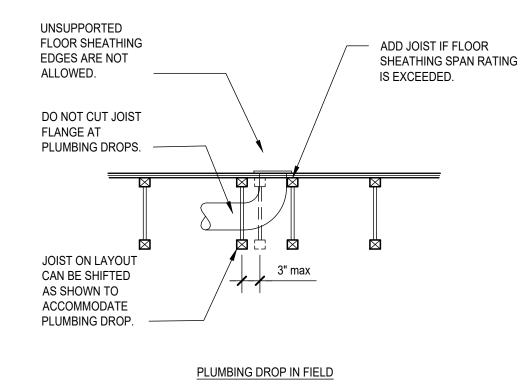

26 AND 27/S402

END OF STEEL BEAM TO HSS COLUMN

A

19

 $\hat{}$ 

JOIST LAYOUT AT PLUMBING DROP 9

.

4