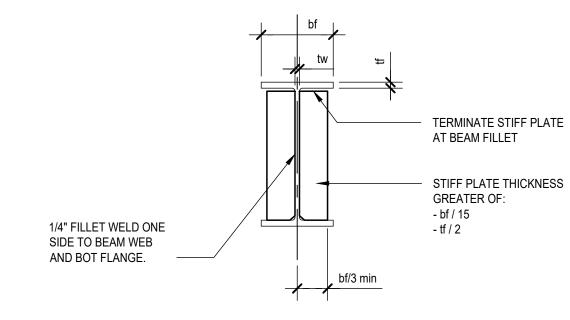

A

 $\sim$ 

 $\mathbf{a}$ 

.

~

.

^

APPLICABLE TO DETAILS

26 AND 27/S402

END OF STEEL BEAM TO HSS COLUMN

A

19

 $\hat{}$ 

JOIST LAYOUT AT PLUMBING DROP 9

.

4