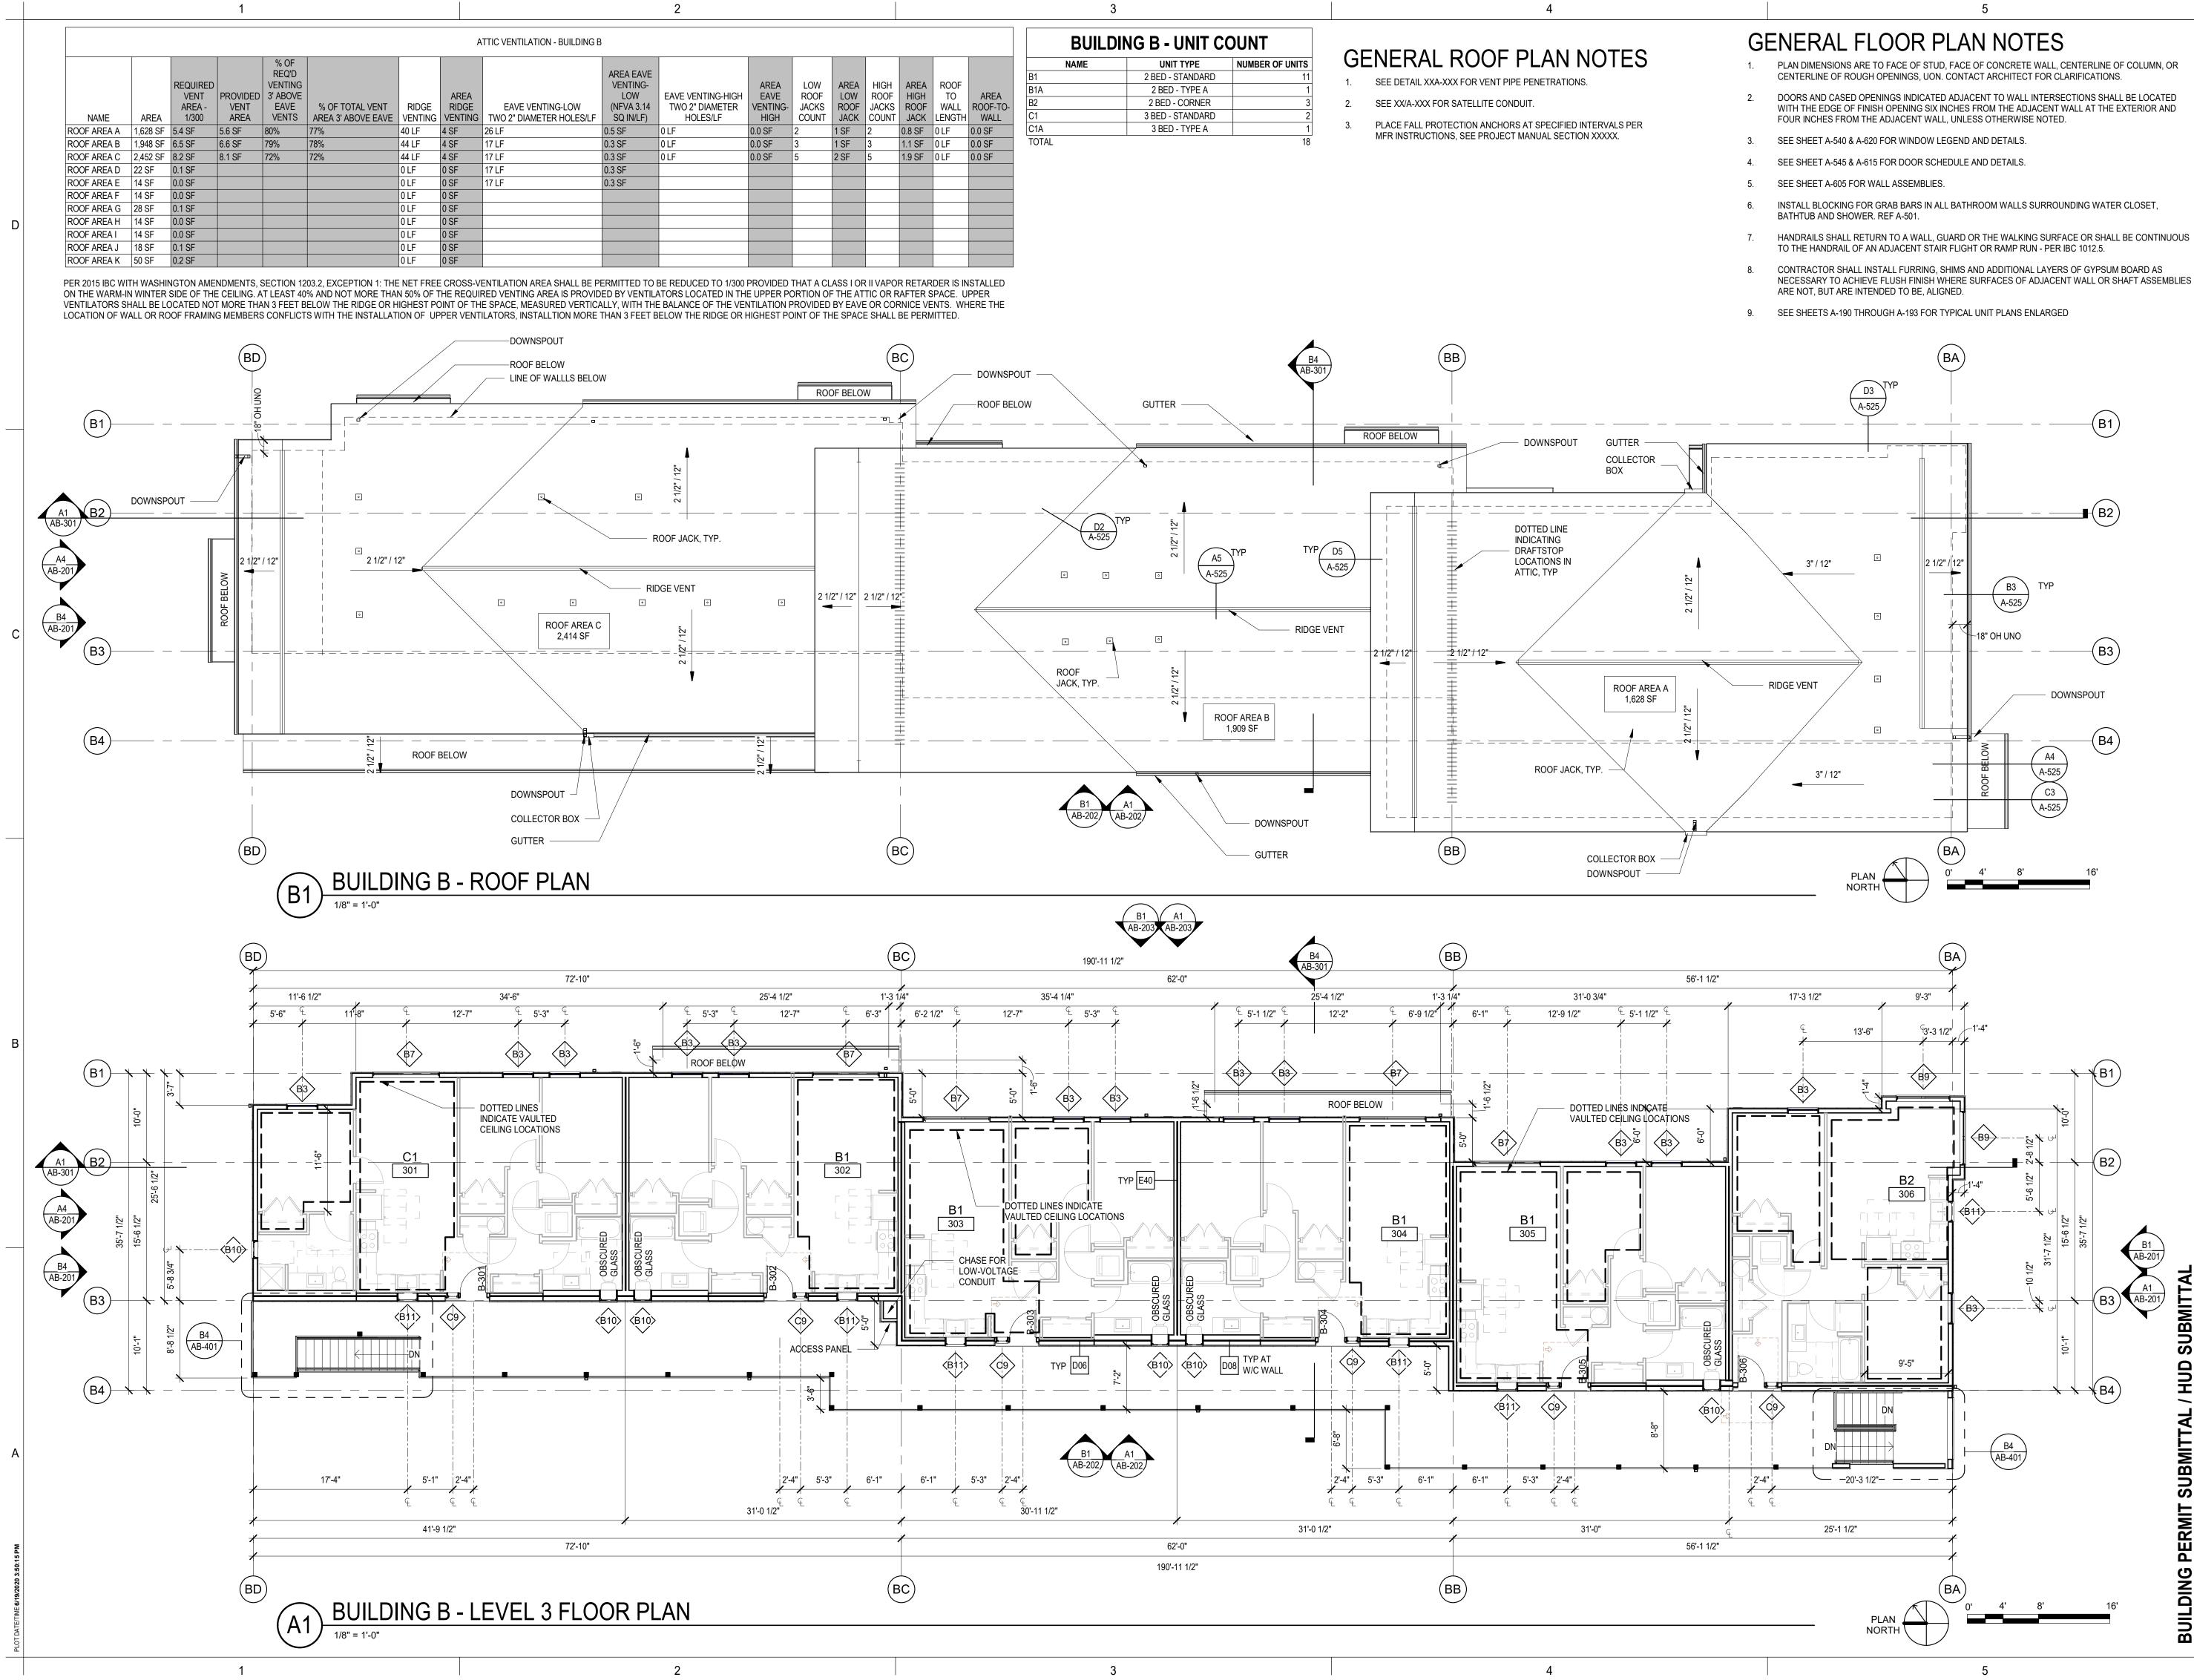

7 COLBY AVE **EVERETT, WA 98201** MARK DATE DESCRIPTION REVISIONS C 06/22/2020 BUILDING PERMIT SUBMITTAL / HUD SUBMITTAL 04/10/2020 DESIGN DEVELOPMENT A 01/07/2020 SCHEMATIC DESIGN MARK DATE DESCRIPTION **ISSUE INFORMATION** 2017033 PROJECT NO .: GGLO PRINCIPAL IN CHARGE: Jon Hall GGLO PROJECT MANAGER: Scott Schreffler OWNER APPROVAL: SHEET TITLE **BUILDING A - 3D** REPRESENTATIONS

**GGLO**<sup>NO</sup>

1301 First Avenue, Suite 301 Seattle, WA 98101

http://www.gglo.com

SHEET NO.

AA-700





GGLO

1301 First Avenue, Suite 301

Seattle, WA 98101

http://www.gglo.com

8487

PROJECT:

Ø

REGISTERED

ARCHITEC

JONATHAN F HALL

EVERET

HOUSING AUTHORITY

STATE OF WASHINGTON

**EHA BAKER HEIGHTS** 

SHEET NO.

COPYRIGHT GGLO. ALL RIGHTS RESERVED. ORIGINAL SHEET SIZE IS 24"x36"

**AB-110** 



- HANDRAILS SHALL RETURN TO A WALL, GUARD OR THE WALKING SURFACE OR SHALL BE CONTINUOUS
- NECESSARY TO ACHIEVE FLUSH FINISH WHERE SURFACES OF ADJACENT WALL OR SHAFT ASSEMBLIES

848 REGISTERED ARCHITEC JONATHAN F HALL STATE OF WASHINGTO PROJECT: **EHA BAKER HEIGHTS** HOUSING AUTHORITY PROJECT ADDRESS: BUILDING A: 2710 14th STREET BUILDING B: 2715 15th STREET BUILDING C: 2815 15th STREET BUILDING D: 2810 14th STREET **EVERETT, WA 98201** OWNER: **EVERETT HOUSING AUTHORITY** 3107 COLBY AVENUE **EVERETT, WASHINGTON 98201** Date 1 Revision 1 MARK DATE DESCRIPTION REVISIONS 06/22/2020 BUILDING PERMIT SUBMITTAL HUD SUBMITTAL 04/10/2020 DESIGN DEVELOPMEN 01/07/2020 SCHEMATIC DESIGN MARK DATE DESCRIPTION **ISSUE INFORMATION** 

**ROOF PLAN** 

PROJECT NO .:

SHEET TITLE

GGLO PRINCIPAL IN CHARGE