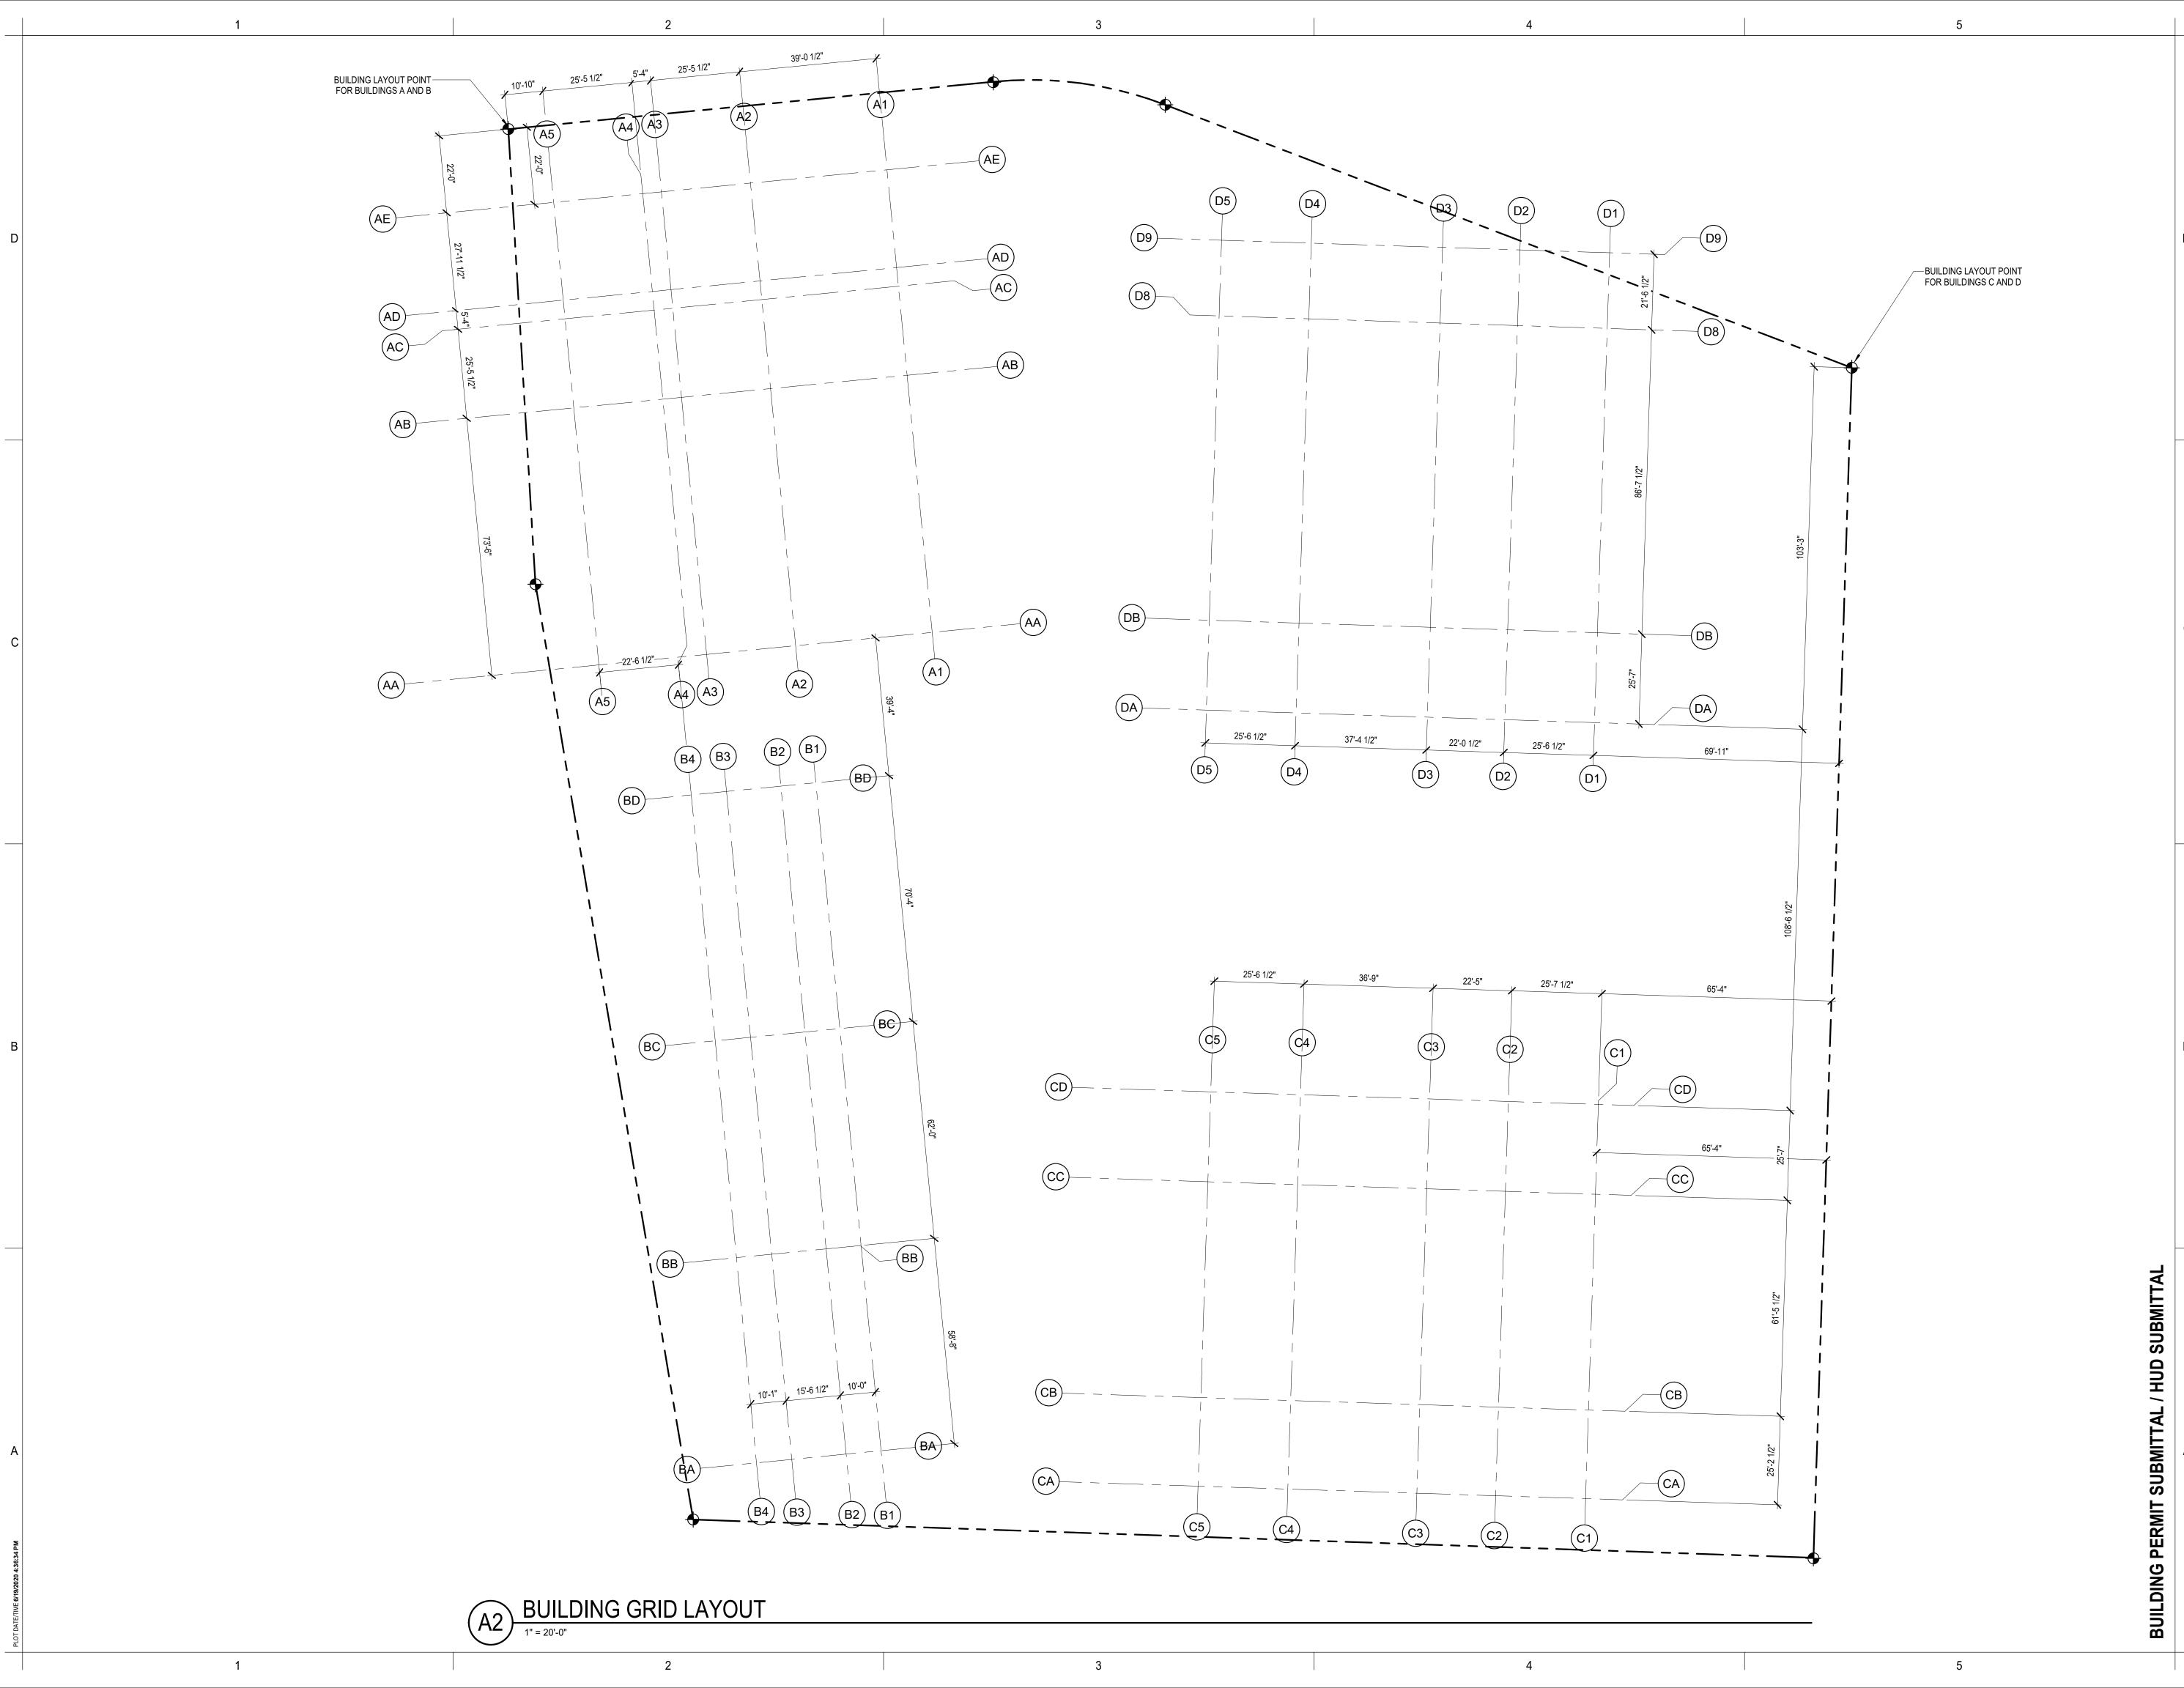

-eight feet for any portion of building within fifty feet of lots located in the R-S R-1, R-2, R-1(A), or R-2(A) zones. In the R-4 and R-5 zones, forty-five feet when located at least fifty feet but less than two hundred feet from lots located in the R-S, R-1, R-2, R-1(A) or R-2(A) zones.

(10) Landscape Category B for permitted nonresidential uses. Landscape Category E for single-family dotached or two-family (duplex) dwellings

5



BUILDING PERMIT SUBMITTAL / HUD SUBMITTAL

SHEET TITLE

PROJECT NO .:

OWNER APPROVAL:

C 06/22/2020 BUILDING PERMIT SUBMITTAL /

04/10/2020 DESIGN DEVELOPMENT

GGLO PROJECT MANAGER: SCOTT SCHREFFLER

A 01/07/2020 SCHEMATIC DESIGN

MARK DATE DESCRIPTION

**ISSUE INFORMATION** 

GGLO PRINCIPAL IN CHARGE:

HUD SUBMITTAL

2017033.00

JON HALL

SHEET NO.

A-101



COPYRIGHT GGLO. ALL RIGHTS RESERVED. ORIGINAL SHEET SIZE IS 24"x36"

SHEET NO.

A-102

|                              | В                                                                                                                                                                                                         | с                                                       | FUTURE PHASE