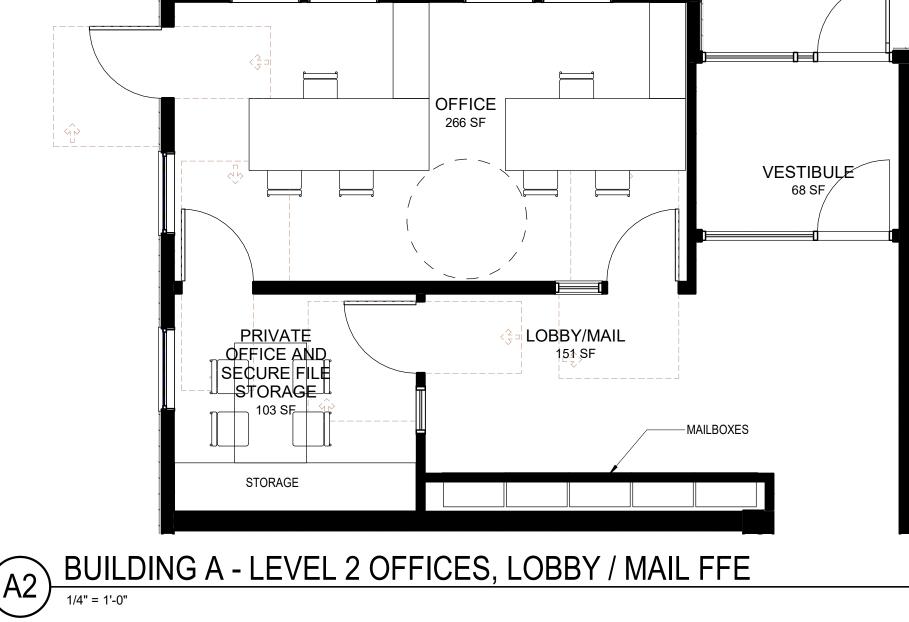

|
|                                     |   |        |
|                                     |   |        |
|                                     |   |        |
|                                     |   |        |
|                                     |   |        |
|                                     |   |        |
|                                     |   |        |
|                                     |   |        |
|                                     |   |        |
| A                                   |   |        |
|                                     |   |        |
| ₽                                   |   |        |
| 3:46:21 Pi                          |   | $\sim$ |
| PLOT DATE/TIME:6/19/2020 3:46:21 PM |   |        |
| PLOT DATE/T                         |   |        |



3

3



4

2

### GENERAL NOTES- FFE PLAN

5

1. FOR REFERENCE ONLY; FFE PROVIDED BY OWNER

4



|   | REGISTERED<br>ARCHITECT                                                                                                                                                                                                                                                                                                                                                                                                                          |
|---|---------------------------------------------------------------------------------------------------------------------------------------------------------------------------------------------------------------------------------------------------------------