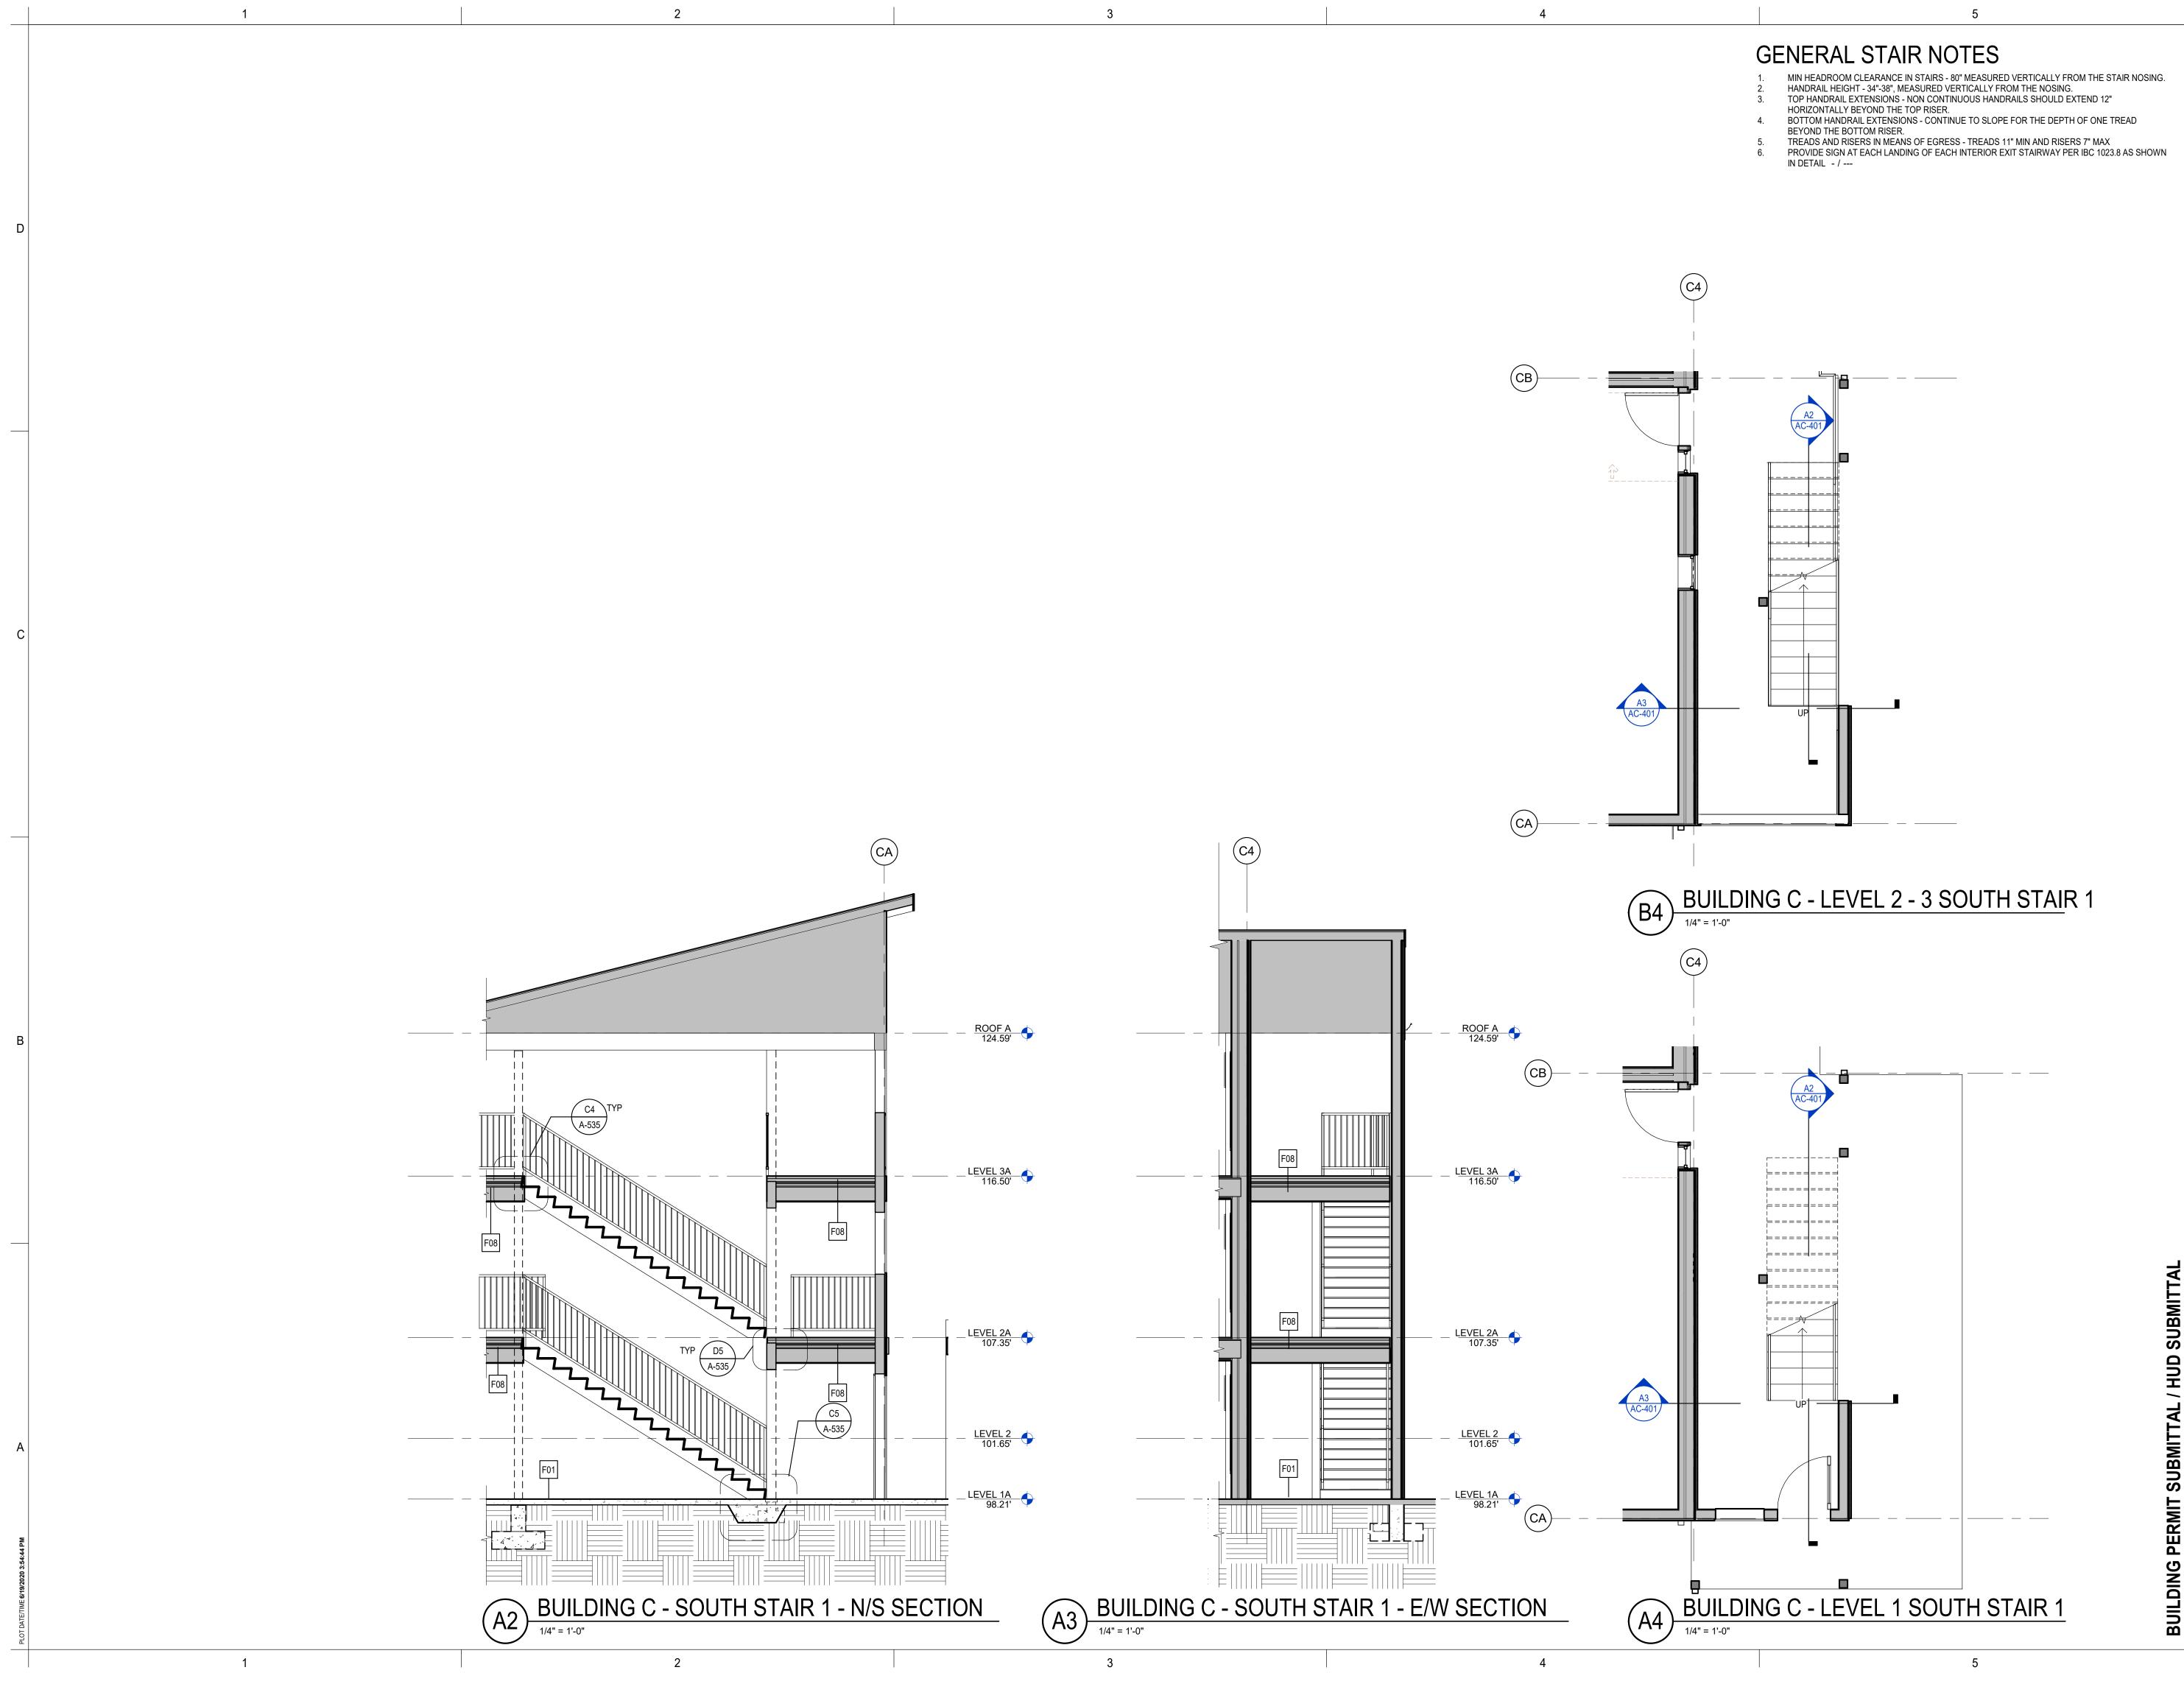

| DESCRIPTION                               | COLOR                        |
| G10                    | SMOOTH FIBER CEMENT SIDING PANEL          | SHERWIN WILLIAMS 7017 DORIAN |
| G12                    | SMOOTH FIBER CEMENT SIDING PANEL          | SHERWIN WILLIAMS 7047 PORPOI |
| G13                    | SMOOTH FIBER CEMENT SIDING PANEL          | SHERWIN WILLIAMS 6124 CARDBO |
| G41                    | FIBER-CEMENT LAP SIDING - 10.75" EXPOSURE | SHERWIN WILLIAMS 6124 CARDBO |
| G42                    | FIBER-CEMENT LAP SIDING - 10.75" EXPOSURE | SHERWIN WILLIAMS 7047 PORPOI |
| G44                    | FIBER-CEMENT LAP SIDING - 10.75" EXPOSURE | SHERWIN WILLIAMS 7017 DORIAN |
| G47                    | FIBER-CEMENT LAP SIDING- 10.75" EXPOSURE  | SHERWIN WILLIAMS 6320 BRAVAD |











GGLO

1301 First Avenue, Suite 301

Seattle, WA 98101

http://www.gglo.com

SHEET TITLE BUILDING C - STAIRS -

SHEET NO.

PLANS AND SECTIONS

AC-401





- MIN HEADROOM CLEARANCE IN STAIRS 80" MEASURED VERTICALLY FROM THE STAIR NOSING. HANDRAIL HEIGHT 34"-38", MEASURED VERTICALLY FROM THE NOSING.

- PROVIDE SIGN AT EACH LANDING OF EACH INTERIOR EXIT STAIRWAY PER IBC 1023.8 AS SHOWN



**GGLO**<sup>NO</sup>

1301 First Avenue, Suite 301

Seattle, WA 98101

http://www.gglo.com





0' 2' 4'