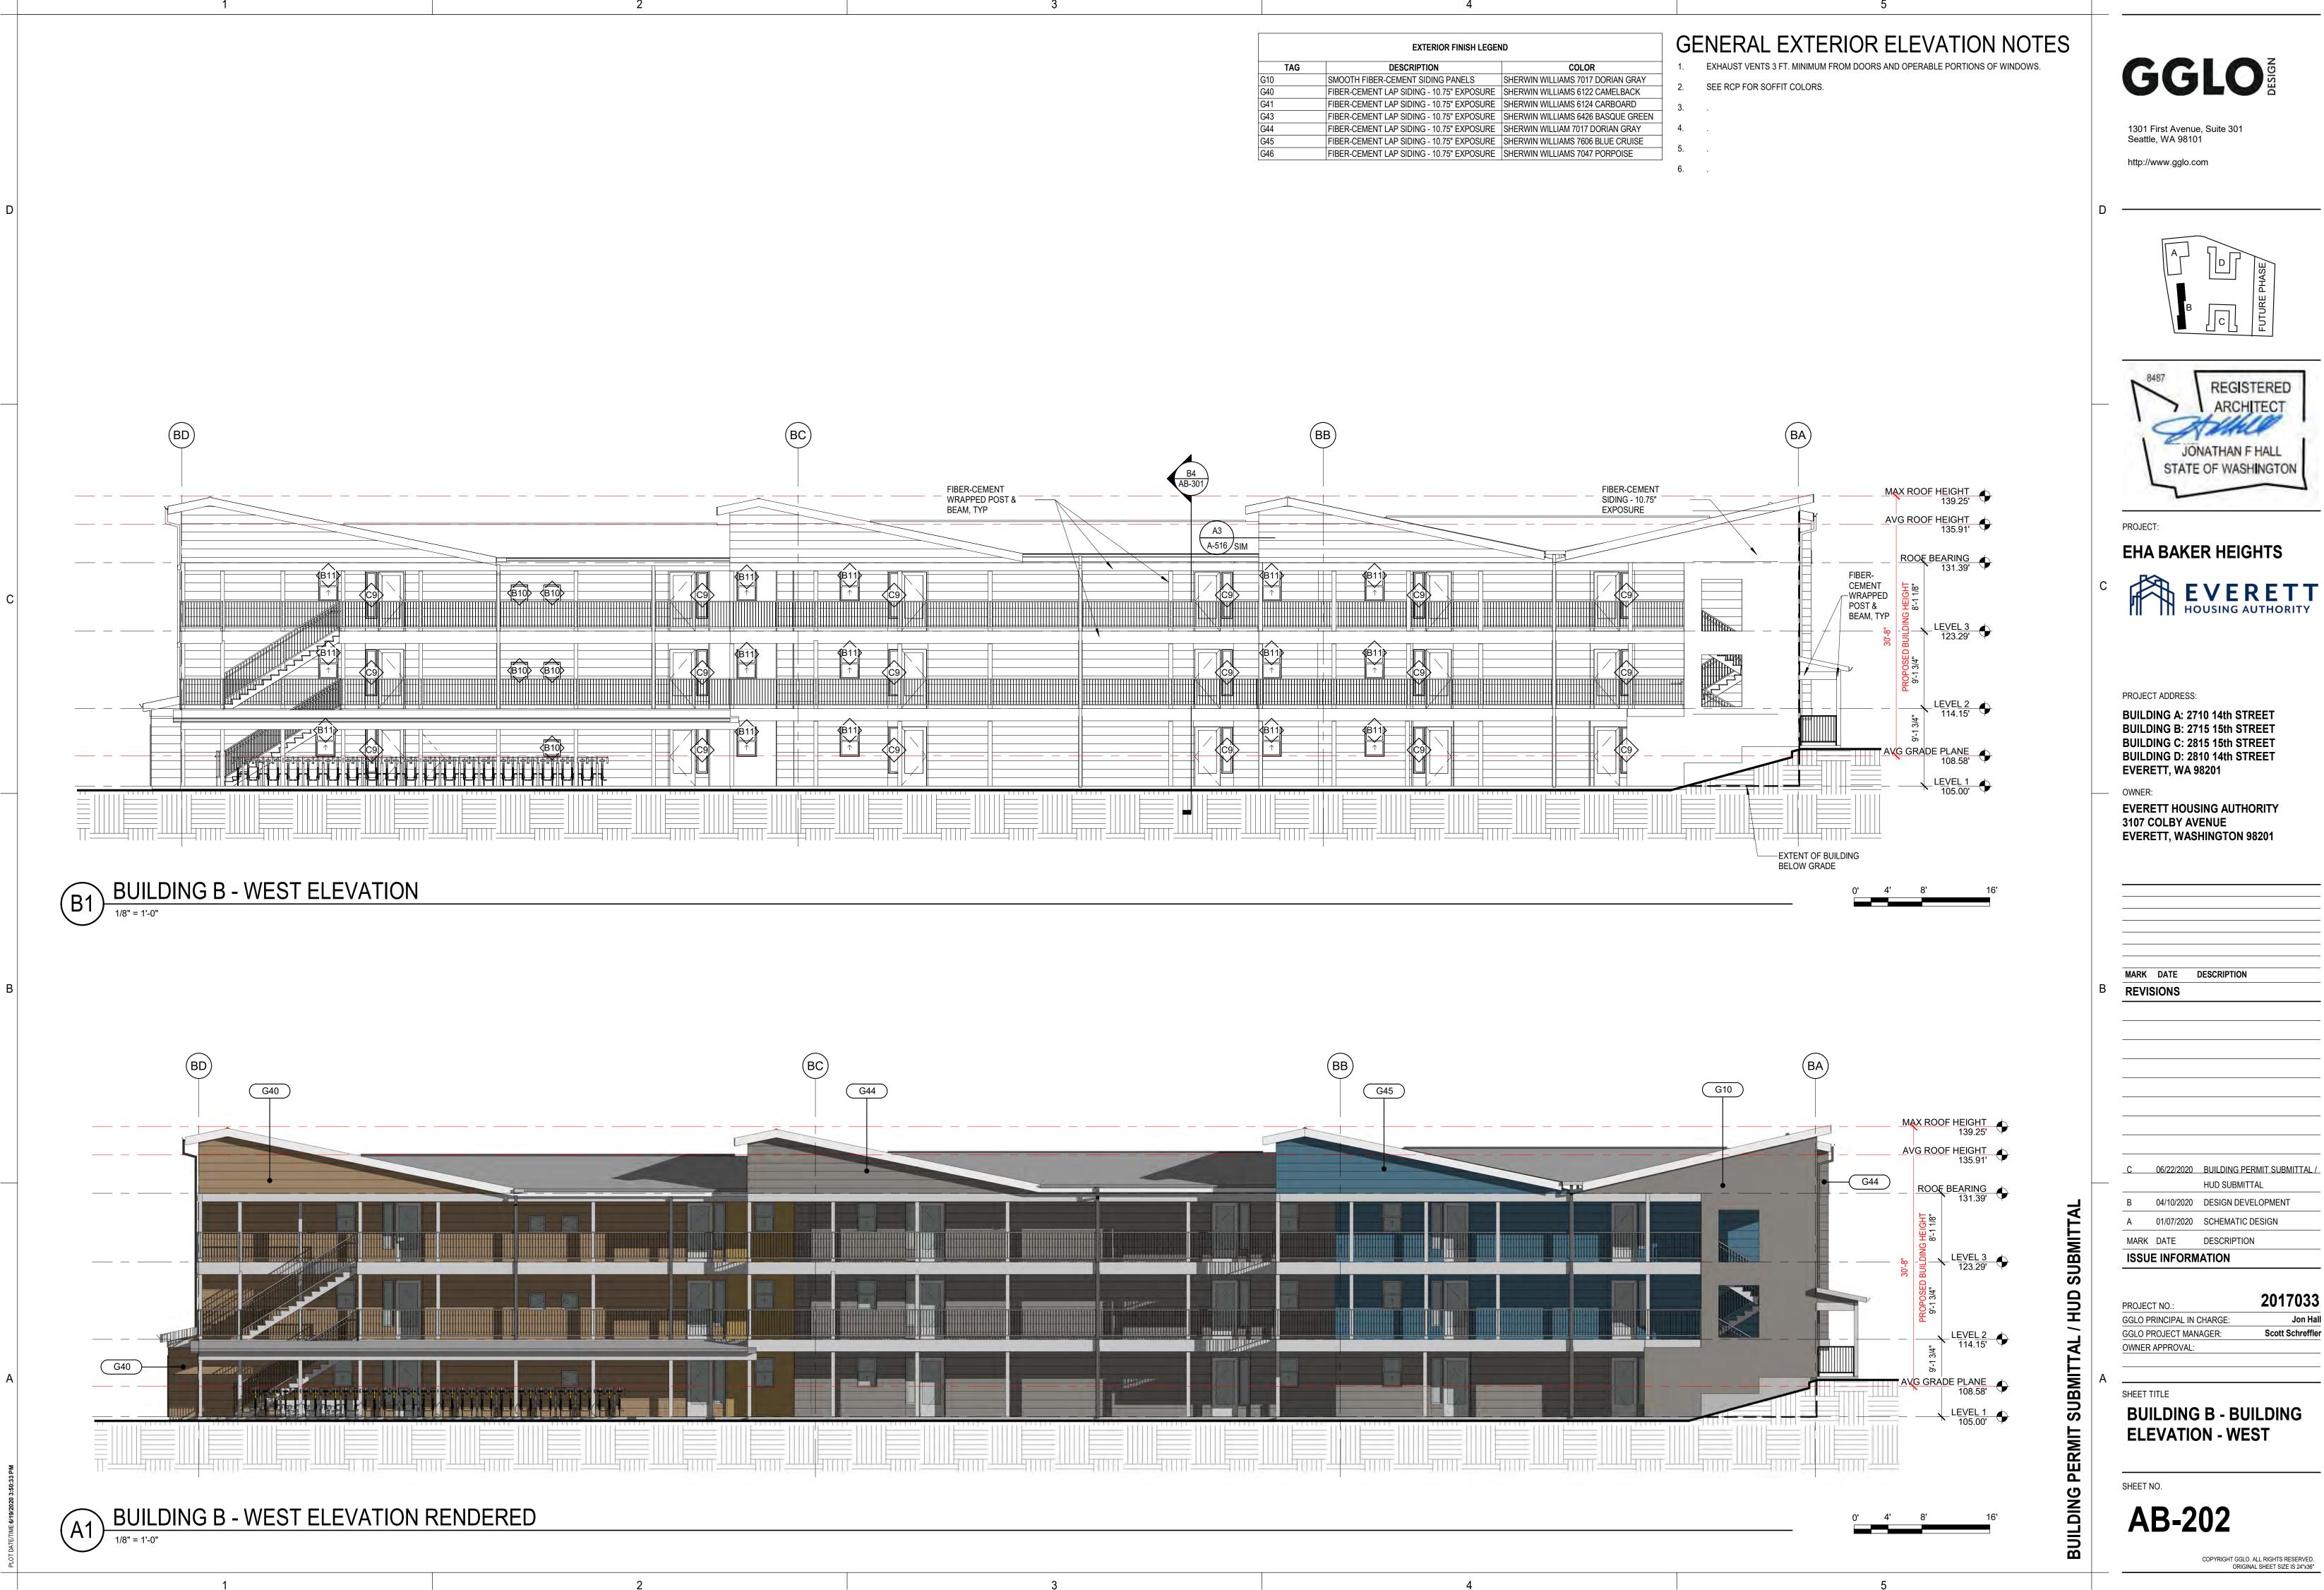

| EXTERIOR FINISH LEGE                      | ND                        |
|-----|-------------------------------------------|---------------------------|
| TAG | DESCRIPTION                               | COLOR                     |
| G10 | SMOOTH FIBER-CEMENT SIDING PANELS         | SHERWIN WILLIAMS 7017 DO  |
| G40 | FIBER-CEMENT LAP SIDING - 10.75" EXPOSURE | SHERWIN WILLIAMS 6122 CA  |
| G41 | FIBER-CEMENT LAP SIDING - 10.75" EXPOSURE | SHERWIN WILLIAMS 6124 CA  |
| G43 | FIBER-CEMENT LAP SIDING - 10.75" EXPOSURE | SHERWIN WILLIAMS 6426 BA  |
| G44 | FIBER-CEMENT LAP SIDING - 10.75" EXPOSURE | SHERWIN WILLIAM 7017 DOR  |
| G45 | FIBER-CEMENT LAP SIDING - 10.75" EXPOSURE | SHERWIN WILLIAMS 7606 BLU |
| G46 | FIBER-CEMENT LAP SIDING - 10.75" EXPOSURE | SHERWIN WILLIAMS 7047 PO  |



|     | EXTERIOR FINISH LEGE                      | ND                        |
|-----|-------------------------------------------|---------------------------|
| TAG | DESCRIPTION                               | COLOR                     |
| G10 | SMOOTH FIBER-CEMENT SIDING PANELS         | SHERWIN WILLIAMS 7017 DOI |
| G40 | FIBER-CEMENT LAP SIDING - 10.75" EXPOSURE | SHERWIN WILLIAMS 6122 CAI |
| G41 | FIBER-CEMENT LAP SIDING - 10.75" EXPOSURE | SHERWIN WILLIAMS 6124 CAR |
| G43 | FIBER-CEMENT LAP SIDING - 10.75" EXPOSURE | SHERWIN WILLIAMS 6426 BAS |
| G44 | FIBER-CEMENT LAP SIDING - 10.75" EXPOSURE | SHERWIN WILLIAM 7017 DOR  |
| G45 | FIBER-CEMENT LAP SIDING - 10.75" EXPOSURE | SHERWIN WILLIAMS 7606 BLU |
| G46 | FIBER-CEMENT LAP SIDING - 10.75" EXPOSURE | SHERWIN WILLIAMS 7047 POI