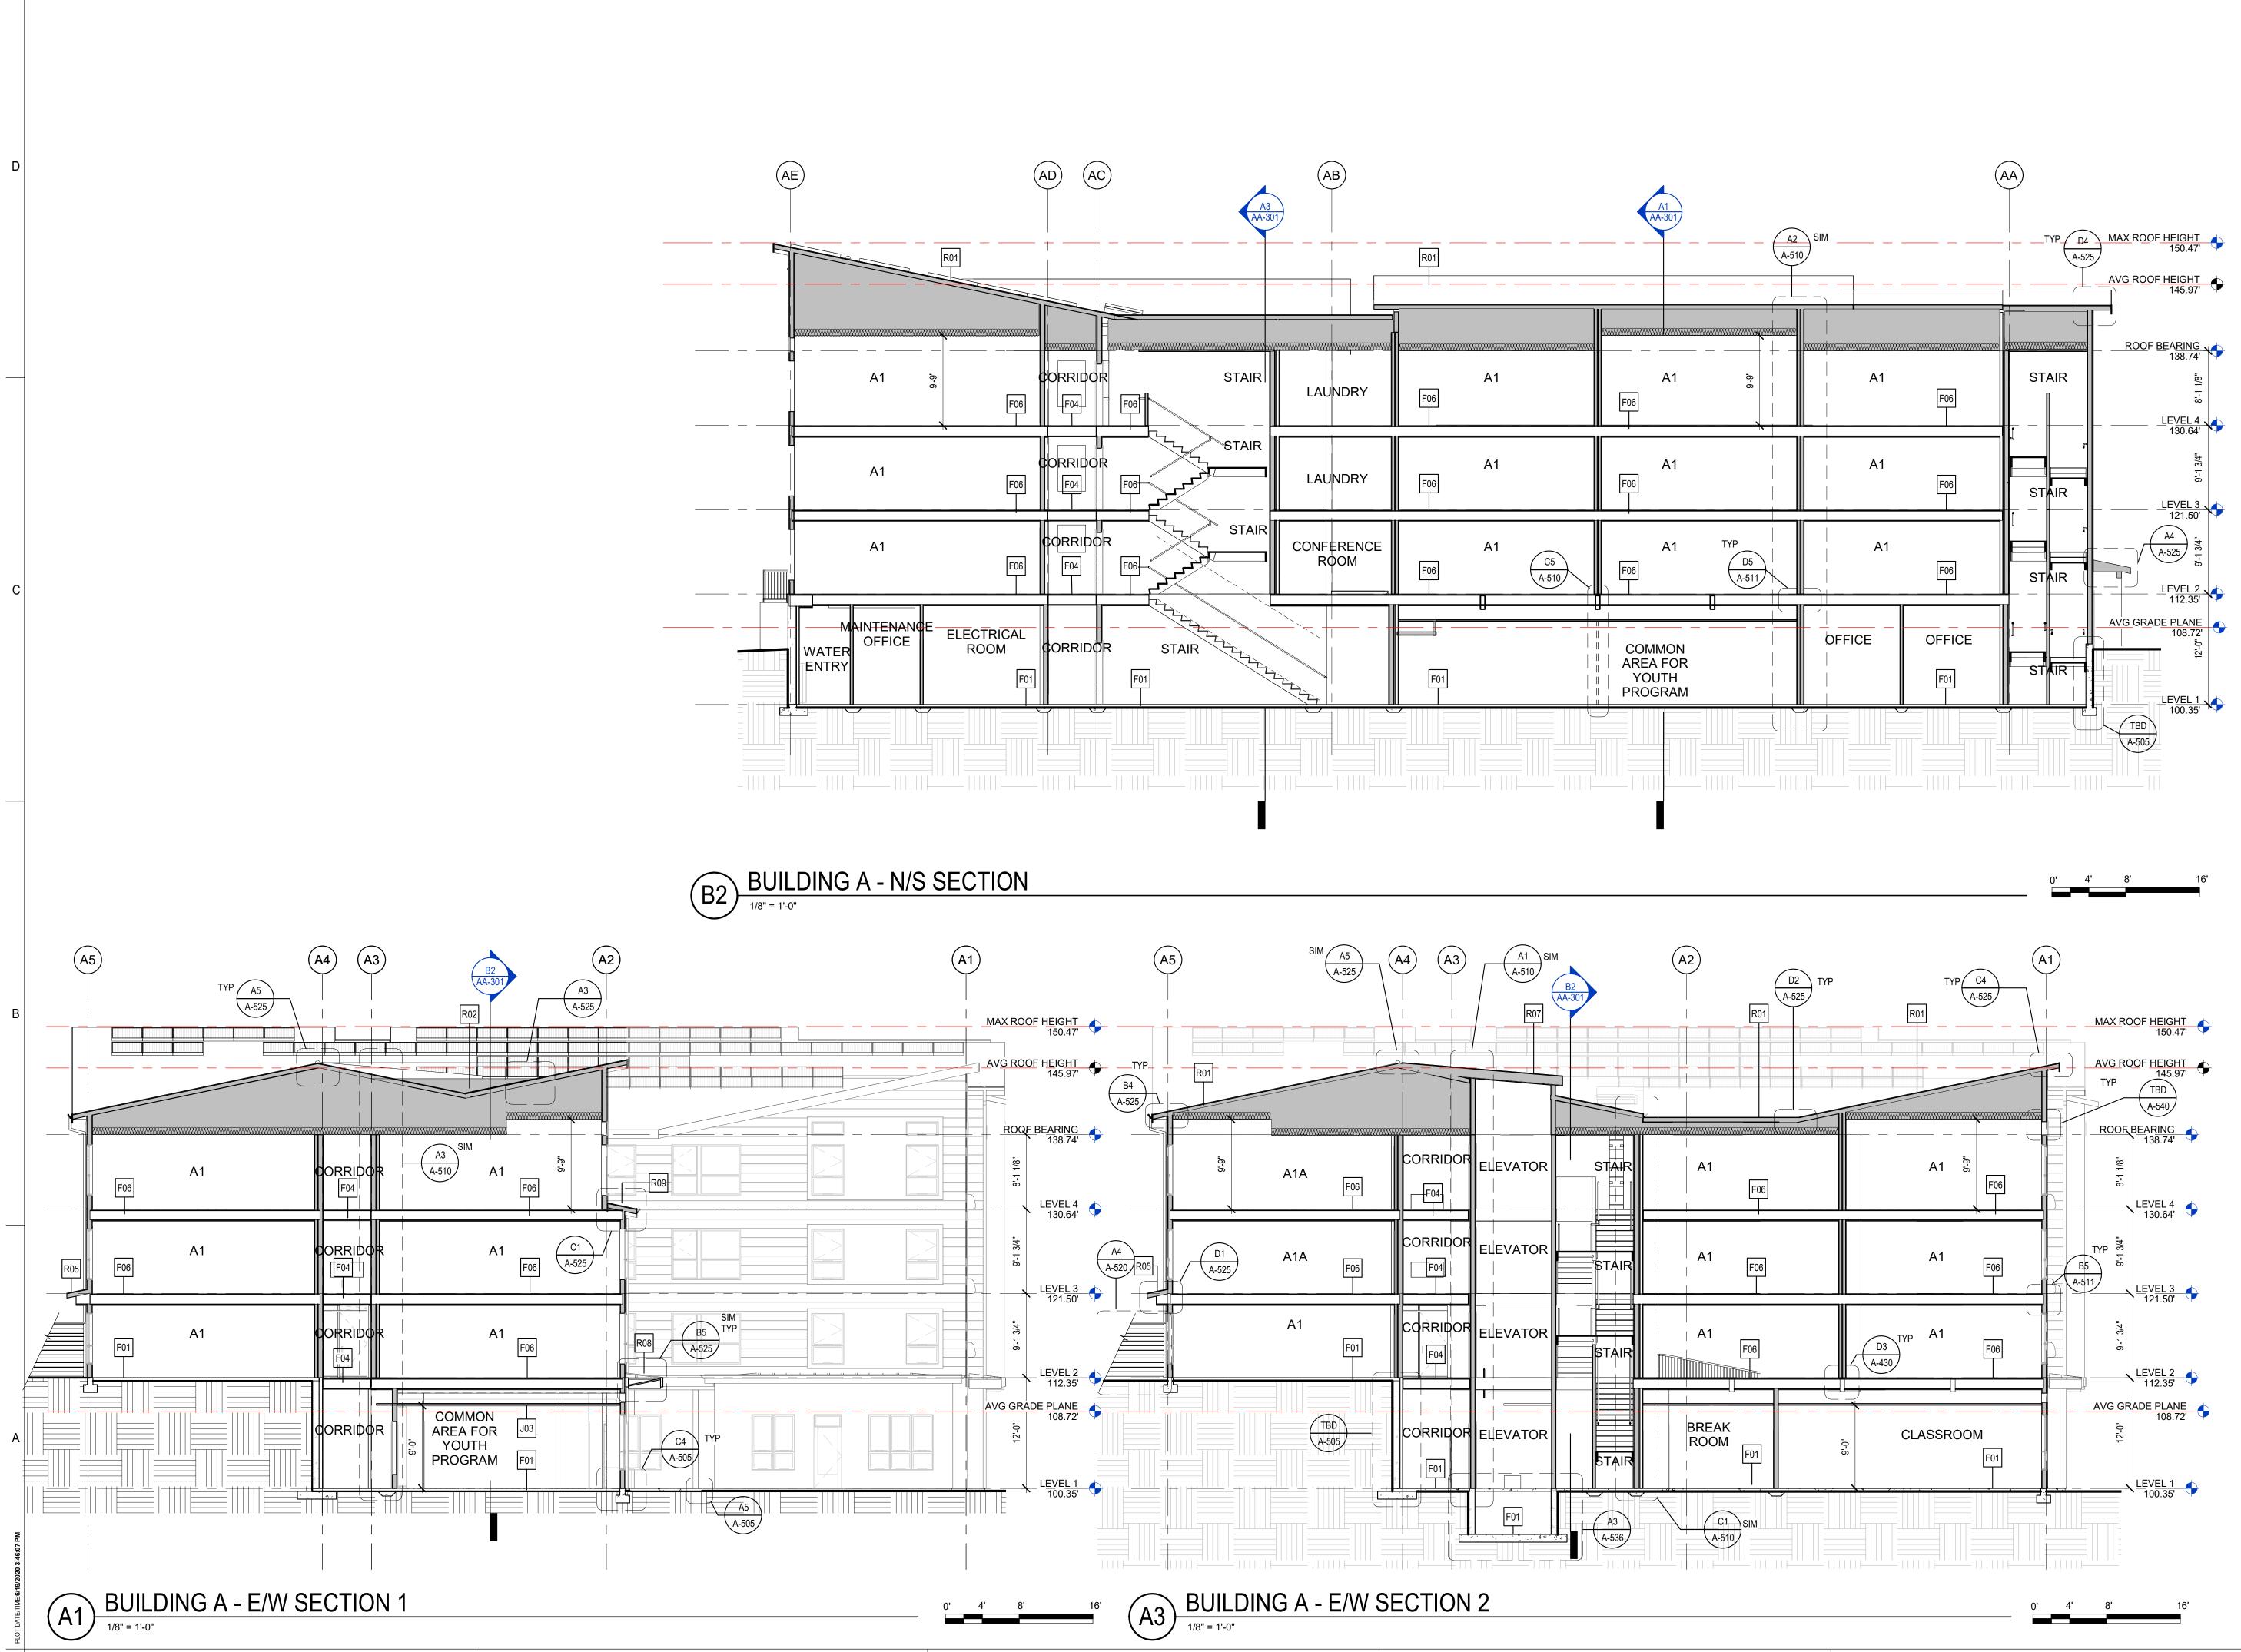

NDERED

3



GGLO

HUD SUBMIT SUBMITT/ **UILDING PERI** 

Ω

\_LEVEL 2 112.35'

LEVEL 1 100.35'

AVG GRADE PLANE 108.72'

0' 4'

5

SHEET NO.

**AA-201** 





GGLO

SUBMIT<sup>-</sup> HUD **SUBMITT BUILDING PERN** 

|                                     | • | - |  |
|-------------------------------------|---|---|--|
| D                                   |   |   |  |
|                                     |   |   |  |
| С                                   |   |   |  |
| В                                   |   |   |  |
| A                                   |   |   |  |
| PLOT DATE/TIME.6/19/2020 3:45:55 PM |   |   |  |

2

2

1







GGLO

1301 First Avenue, Suite 301

Seattle, WA 98101

http://www.gglo.com

SHEET NO.

AA-203





GGLO

SHEET NO.

D

TIM

UBI

**UILDING** 

Ш

**AA-204** 



2

1

| 11                                                                | REGISTERED<br>ARCHITECT<br>JONATHAN F HALL<br>STATE OF WASHINGTON