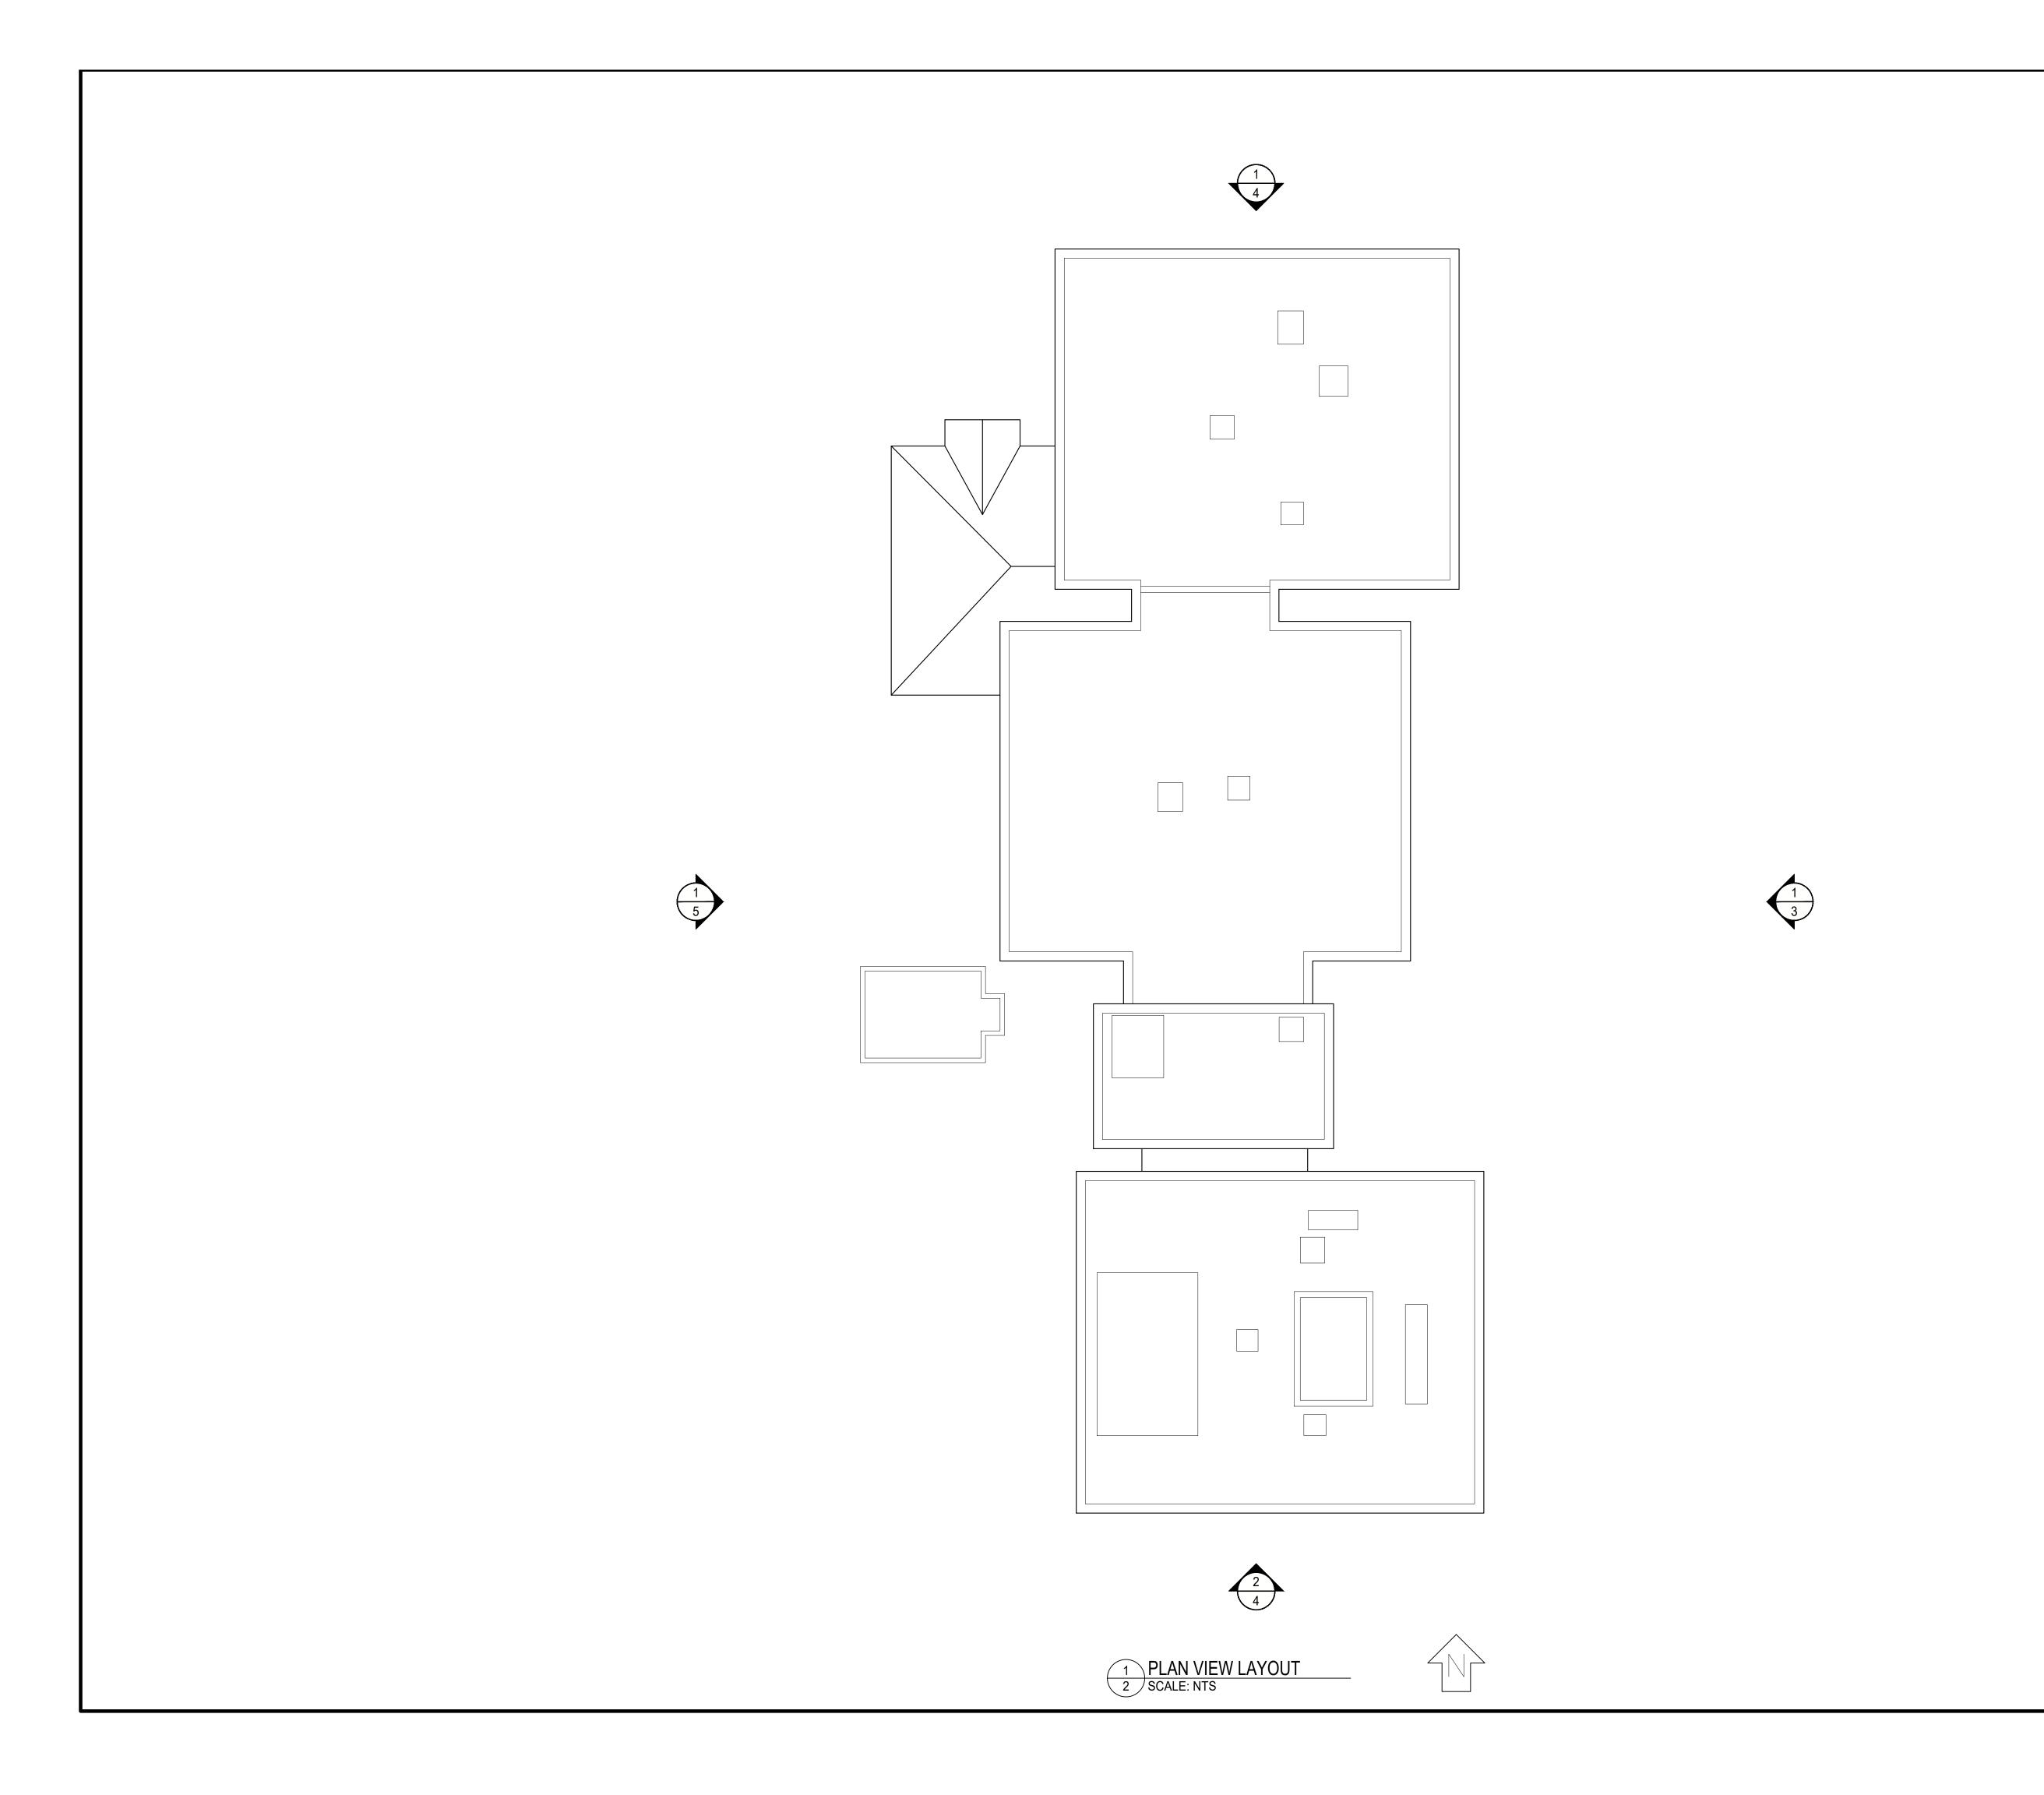

REVISIONS:

PROJE

2019 EXTERIOR REPAIR PROJ.

315 LOWRY

MINNEAPOLIS, MN

SHEET TITLE:
PLAN VIEW

SHEET NUMBER:

ET NUMBER:

SHEET 2 OF

### **WORK ITEMS**

- 1 REMOVE & REPLACE METAL PANEL SYSTEM ON WEST ELEVATION
- 2 REMOVE & REPLACE METAL PANELS ON NORTH AND SOUTH ELEVATIONS
- igg(3igg) REMOVE & REPLACE DAMAGED METAL INFILL PANELS
- WET SEAL ALL HALLWAY WINDOW AND INFILL PANEL PERIMETERS
- $\overline{\left\langle 5\right\rangle }$  PARTIAL SEALANT REPLACEMENT, SEE DETAIL 8/6