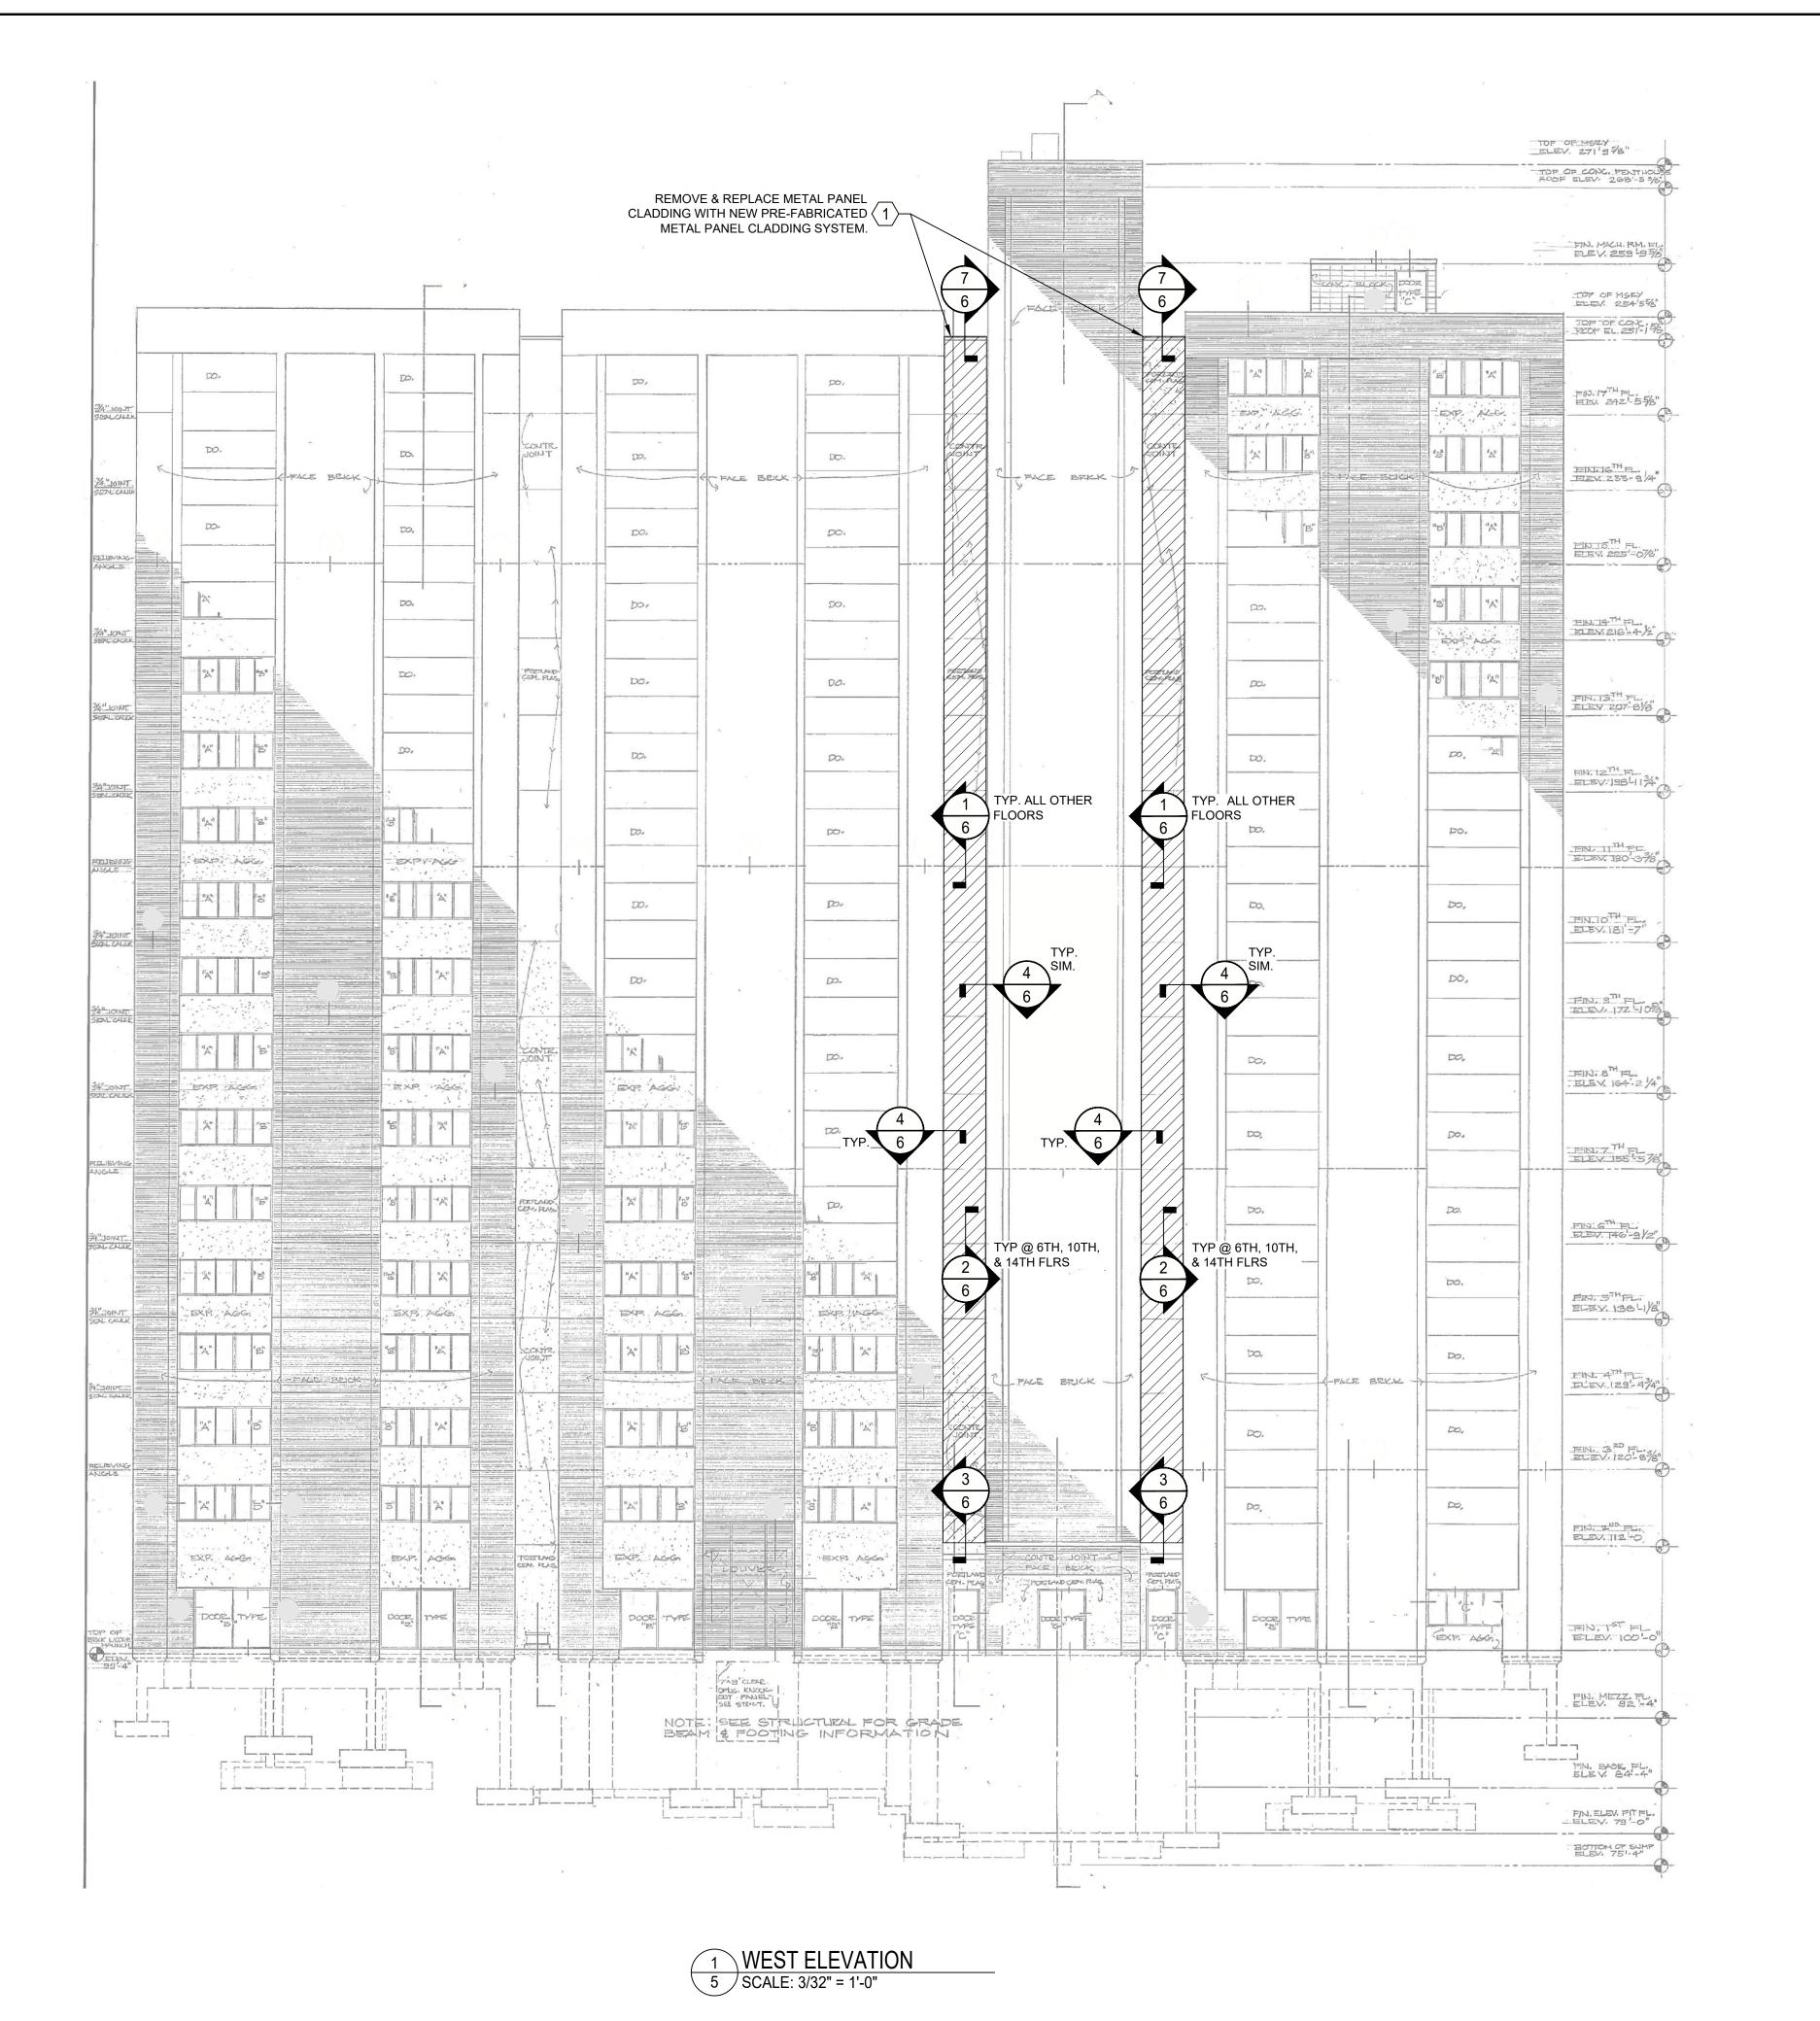

### **WORK ITEMS**

- 1 REMOVE & REPLACE METAL PANEL SYSTEM ON WEST ELEVATION
- 2 REMOVE & REPLACE METAL PANELS ON NORTH AND SOUTH ELEVATIONS
- REMOVE & REPLACE DAMAGED METAL INFILL PANELS
- 4 WET SEAL ALL HALLWAY WINDOW AND INFILL PANEL PERIMETERS
- 5 PARTIAL SEALANT REPLACEMENT, SEE DETAIL 8/6