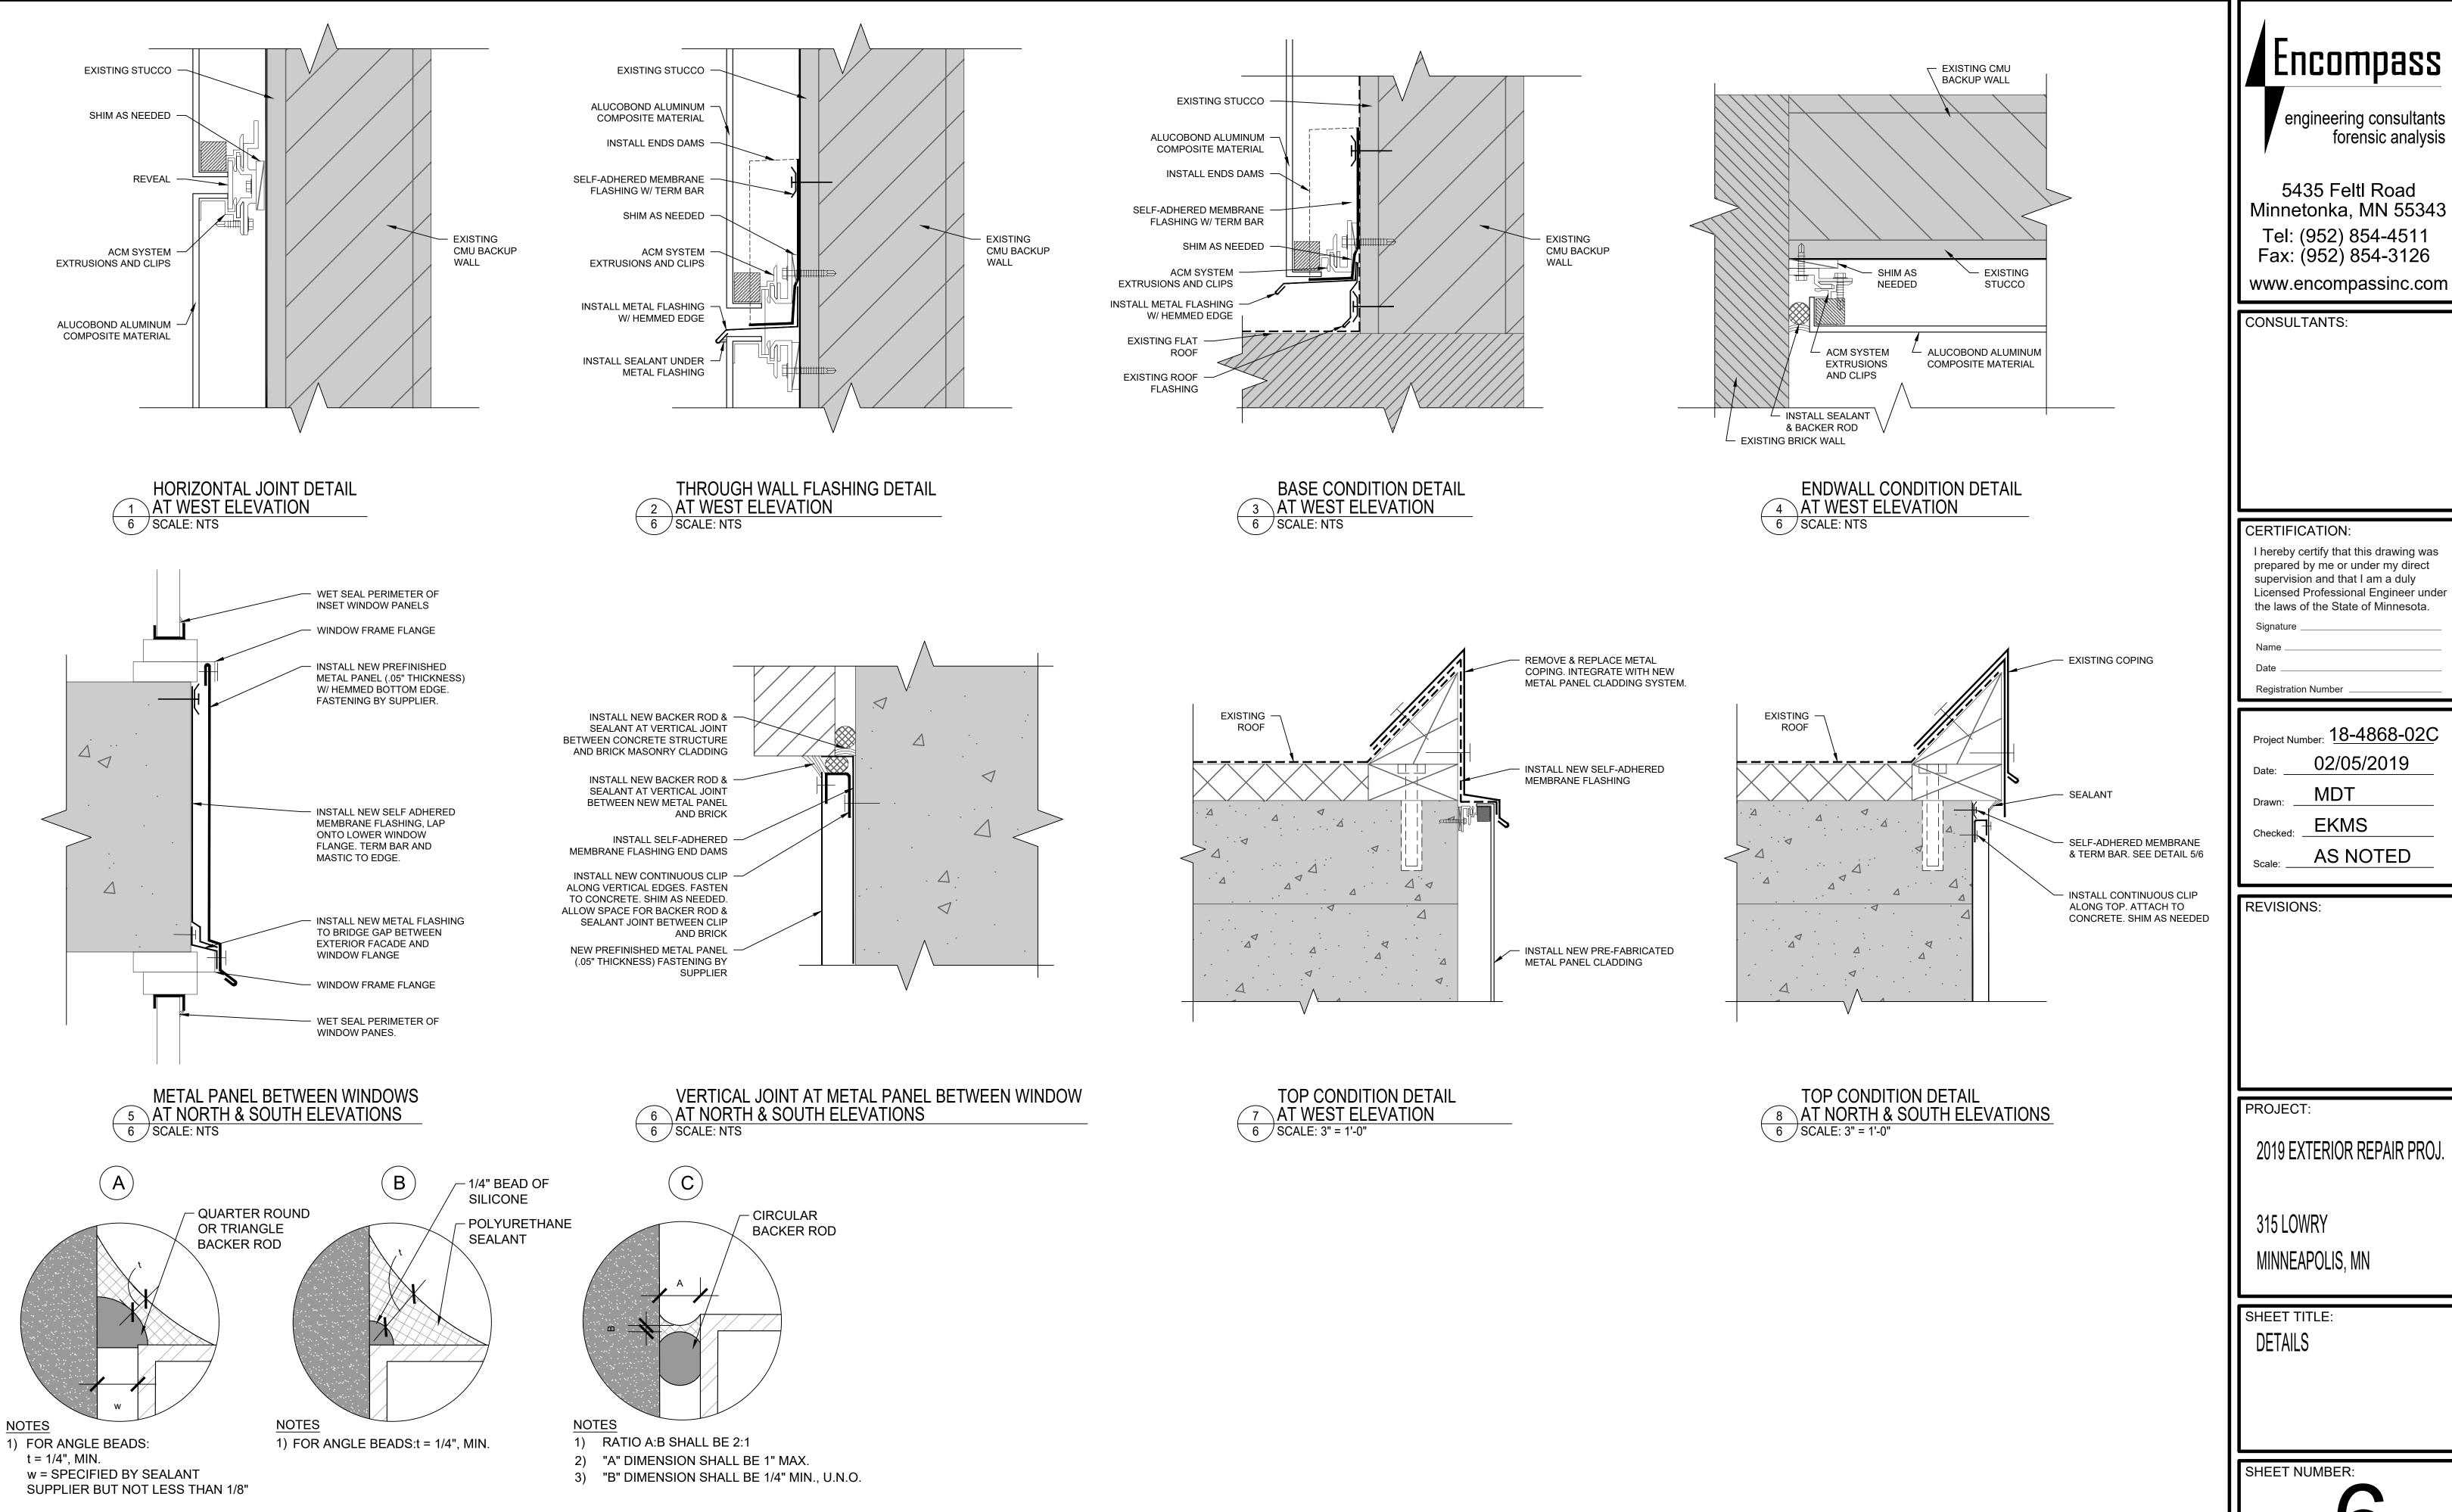

PROJECT:

2019 EXTERIOR REPAIR PROJ.

315 LOWRY MINNEAPOLIS, MN

SHEET TITLE:
WEST ELEVATION

SHEET NUMBER:

NUMBER:

SHEET 5 OF 6

9 TYP. SEALANT JOINT PROFILES

6 SCALE: NTS

engineering consultants

forensic analysis

5435 Feltl Road Minnetonka, MN 55343 Tel: (952) 854-4511 Fax: (952) 854-3126

CONSULTANTS:

**CERTIFICATION:** 

I hereby certify that this drawing was prepared by me or under my direct supervision and that I am a duly Licensed Professional Engineer under the laws of the State of Minnesota.