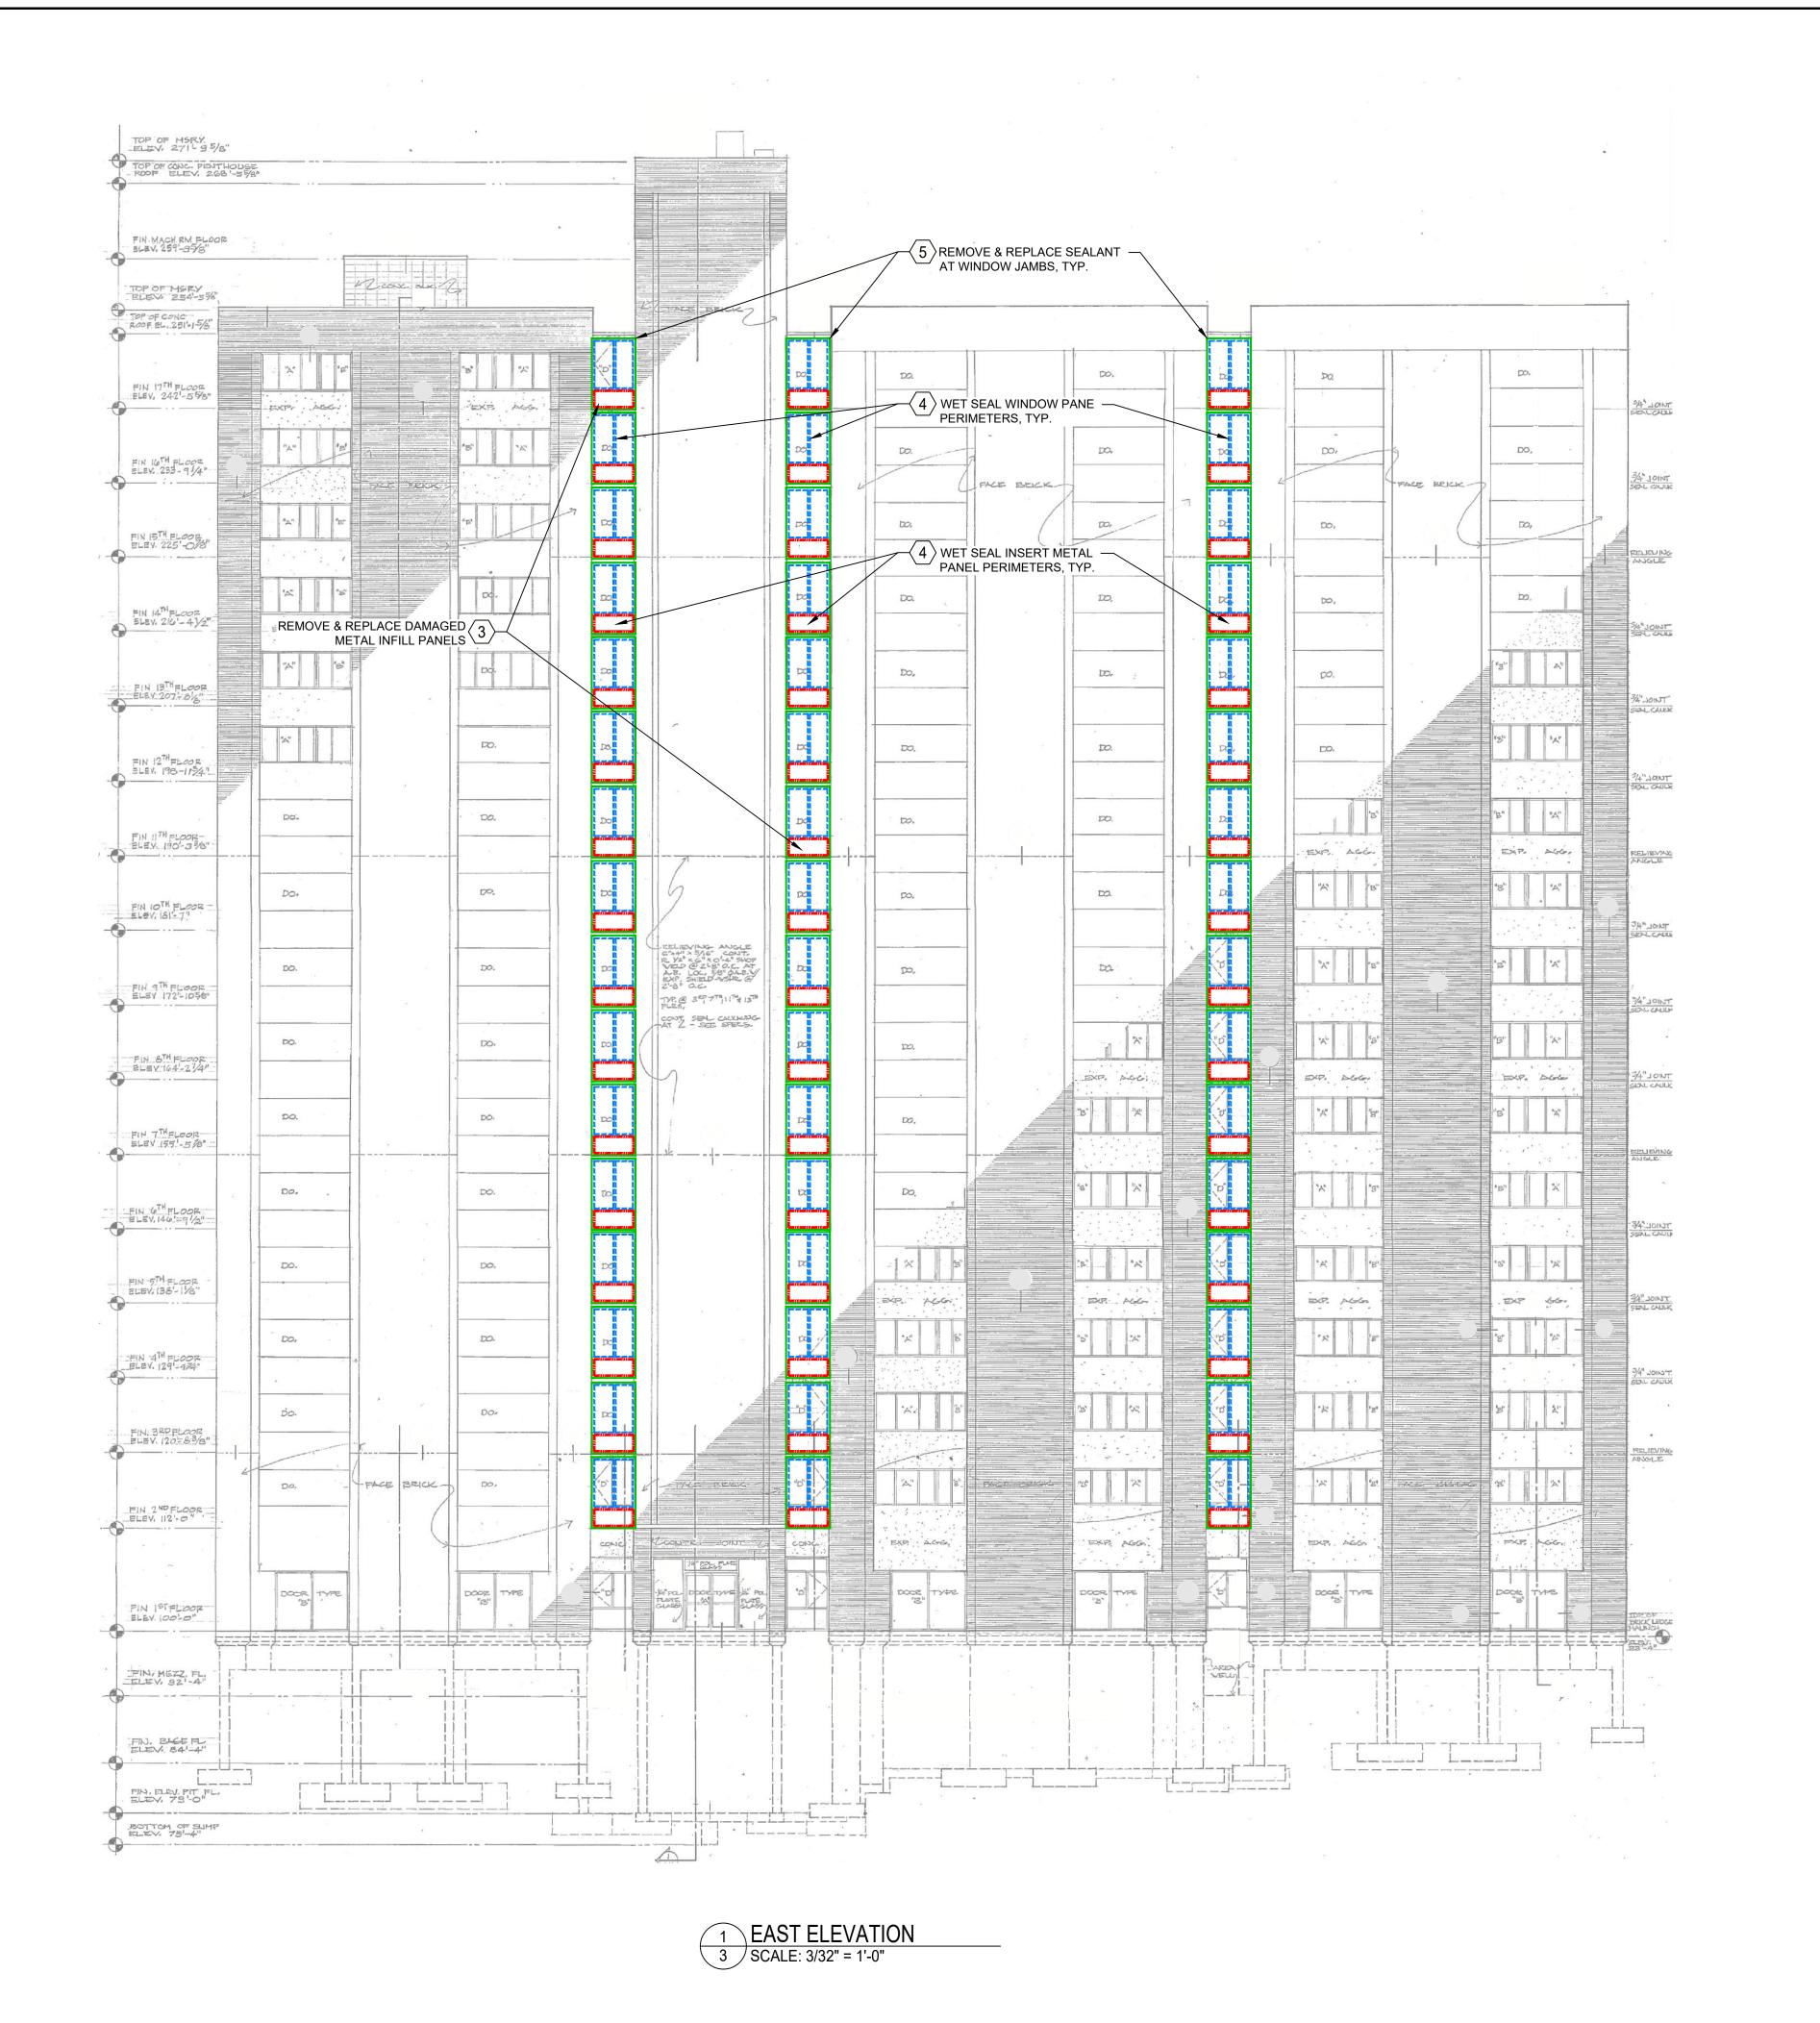

### **WORK ITEMS**

- 1 REMOVE & REPLACE METAL PANEL SYSTEM ON WEST ELEVATION
- 2 REMOVE & REPLACE METAL PANELS ON NORTH AND SOUTH ELEVATIONS
- (3) REMOVE & REPLACE DAMAGED METAL INFILL PANELS
- 4 WET SEAL ALL HALLWAY WINDOW AND INFILL PANEL
- $\overline{\langle 5 \rangle}$  PARTIAL SEALANT REPLACEMENT, SEE DETAIL 8/6

Encompass

engineering consultants forensic analysis

5435 Feltl Road Minnetonka, MN 55343 Tel: (952) 854-4511 Fax: (952) 854-3126

www.encompassinc.com

CONSULTANTS:

CERTIFICATION:

I hereby certify that this drawing was prepared by me or under my direct supervision and that I am a duly Licensed Professional Engineer under the laws of the State of Minnesota.

SHEET TITLE: EAST ELEVATION

SHEET NUMBER:

SHEET 3 OF 6