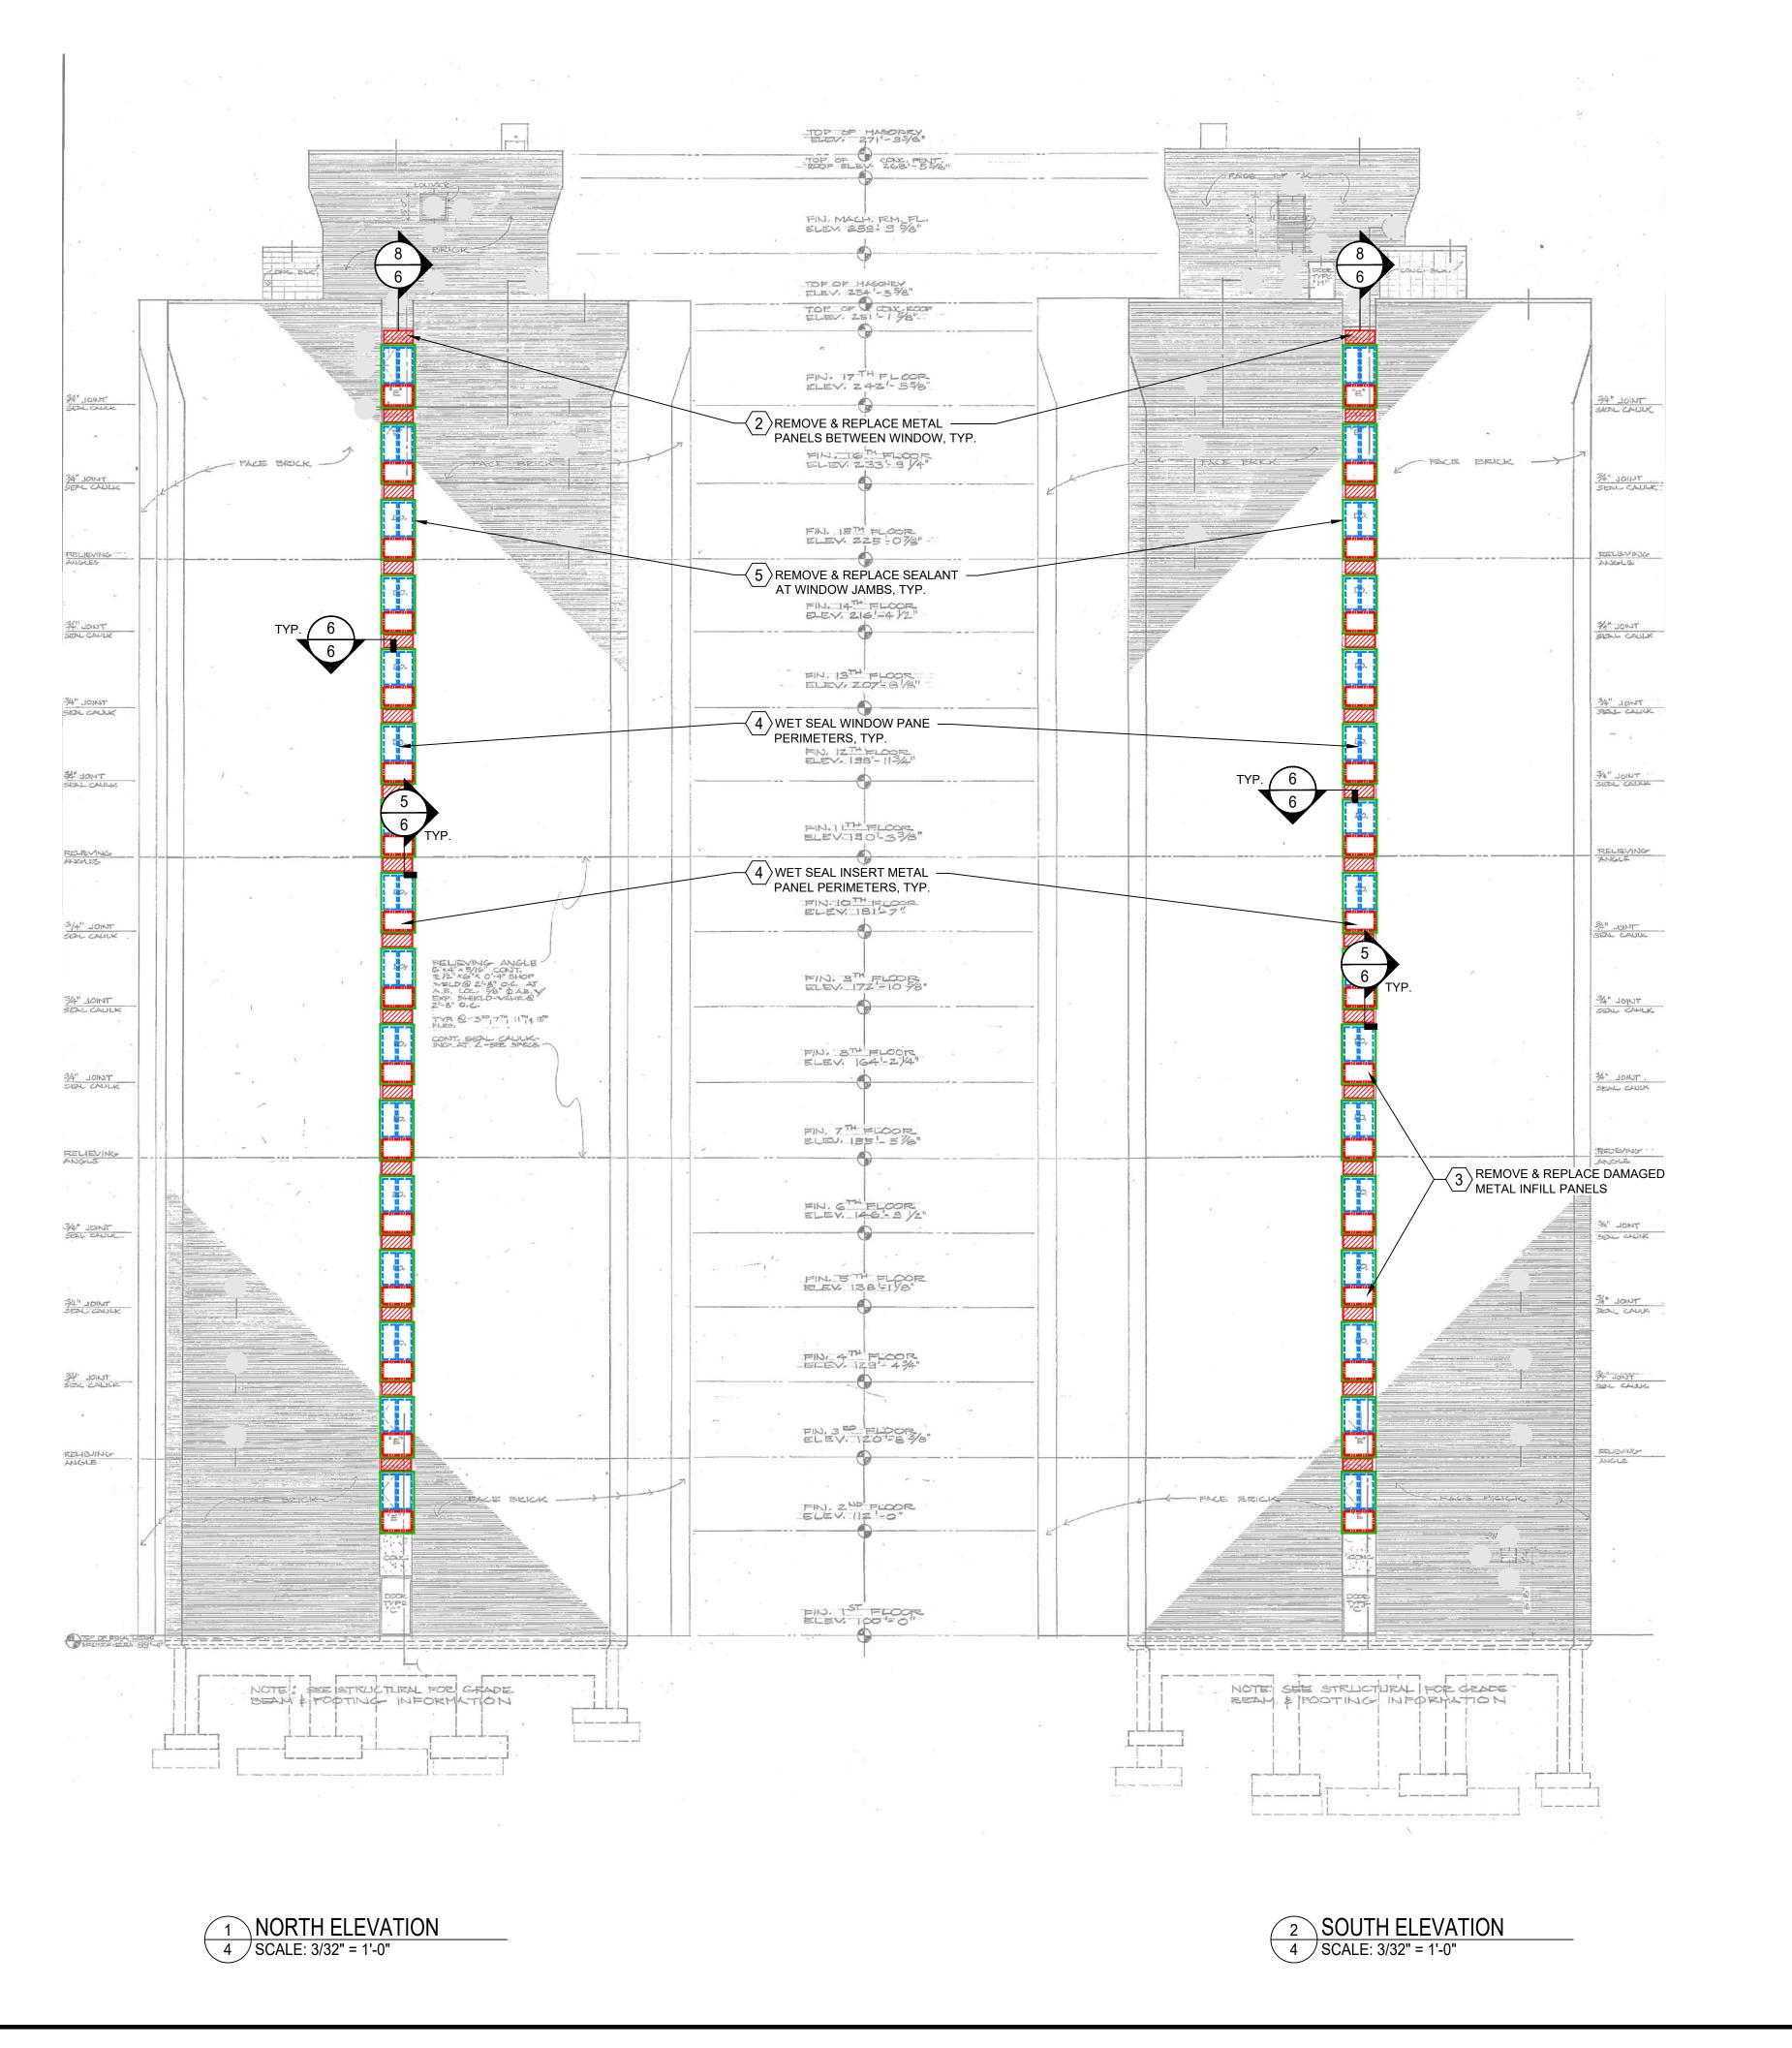

### **WORK ITEMS**

- 1 REMOVE & REPLACE METAL PANEL SYSTEM ON WEST ELEVATION
- 2 REMOVE & REPLACE METAL PANELS ON NORTH AND SOUTH ELEVATIONS
- $\overline{\langle 3 \rangle}$  REMOVE & REPLACE DAMAGED METAL INFILL PANELS
- WET SEAL ALL HALLWAY WINDOW AND INFILL PANEL PERIMETERS
- 5 PARTIAL SEALANT REPLACEMENT, SEE DETAIL 8/6

### **WORK ITEMS**

- 1 REMOVE & REPLACE METAL PANEL SYSTEM ON WEST ELEVATION
- 2 REMOVE & REPLACE METAL PANELS ON NORTH AND SOUTH ELEVATIONS
- REMOVE & REPLACE DAMAGED METAL INFILL PANELS
- 4 WET SEAL ALL HALLWAY WINDOW AND INFILL PANEL PERIMETERS
- 5 PARTIAL SEALANT REPLACEMENT, SEE DETAIL 8/6