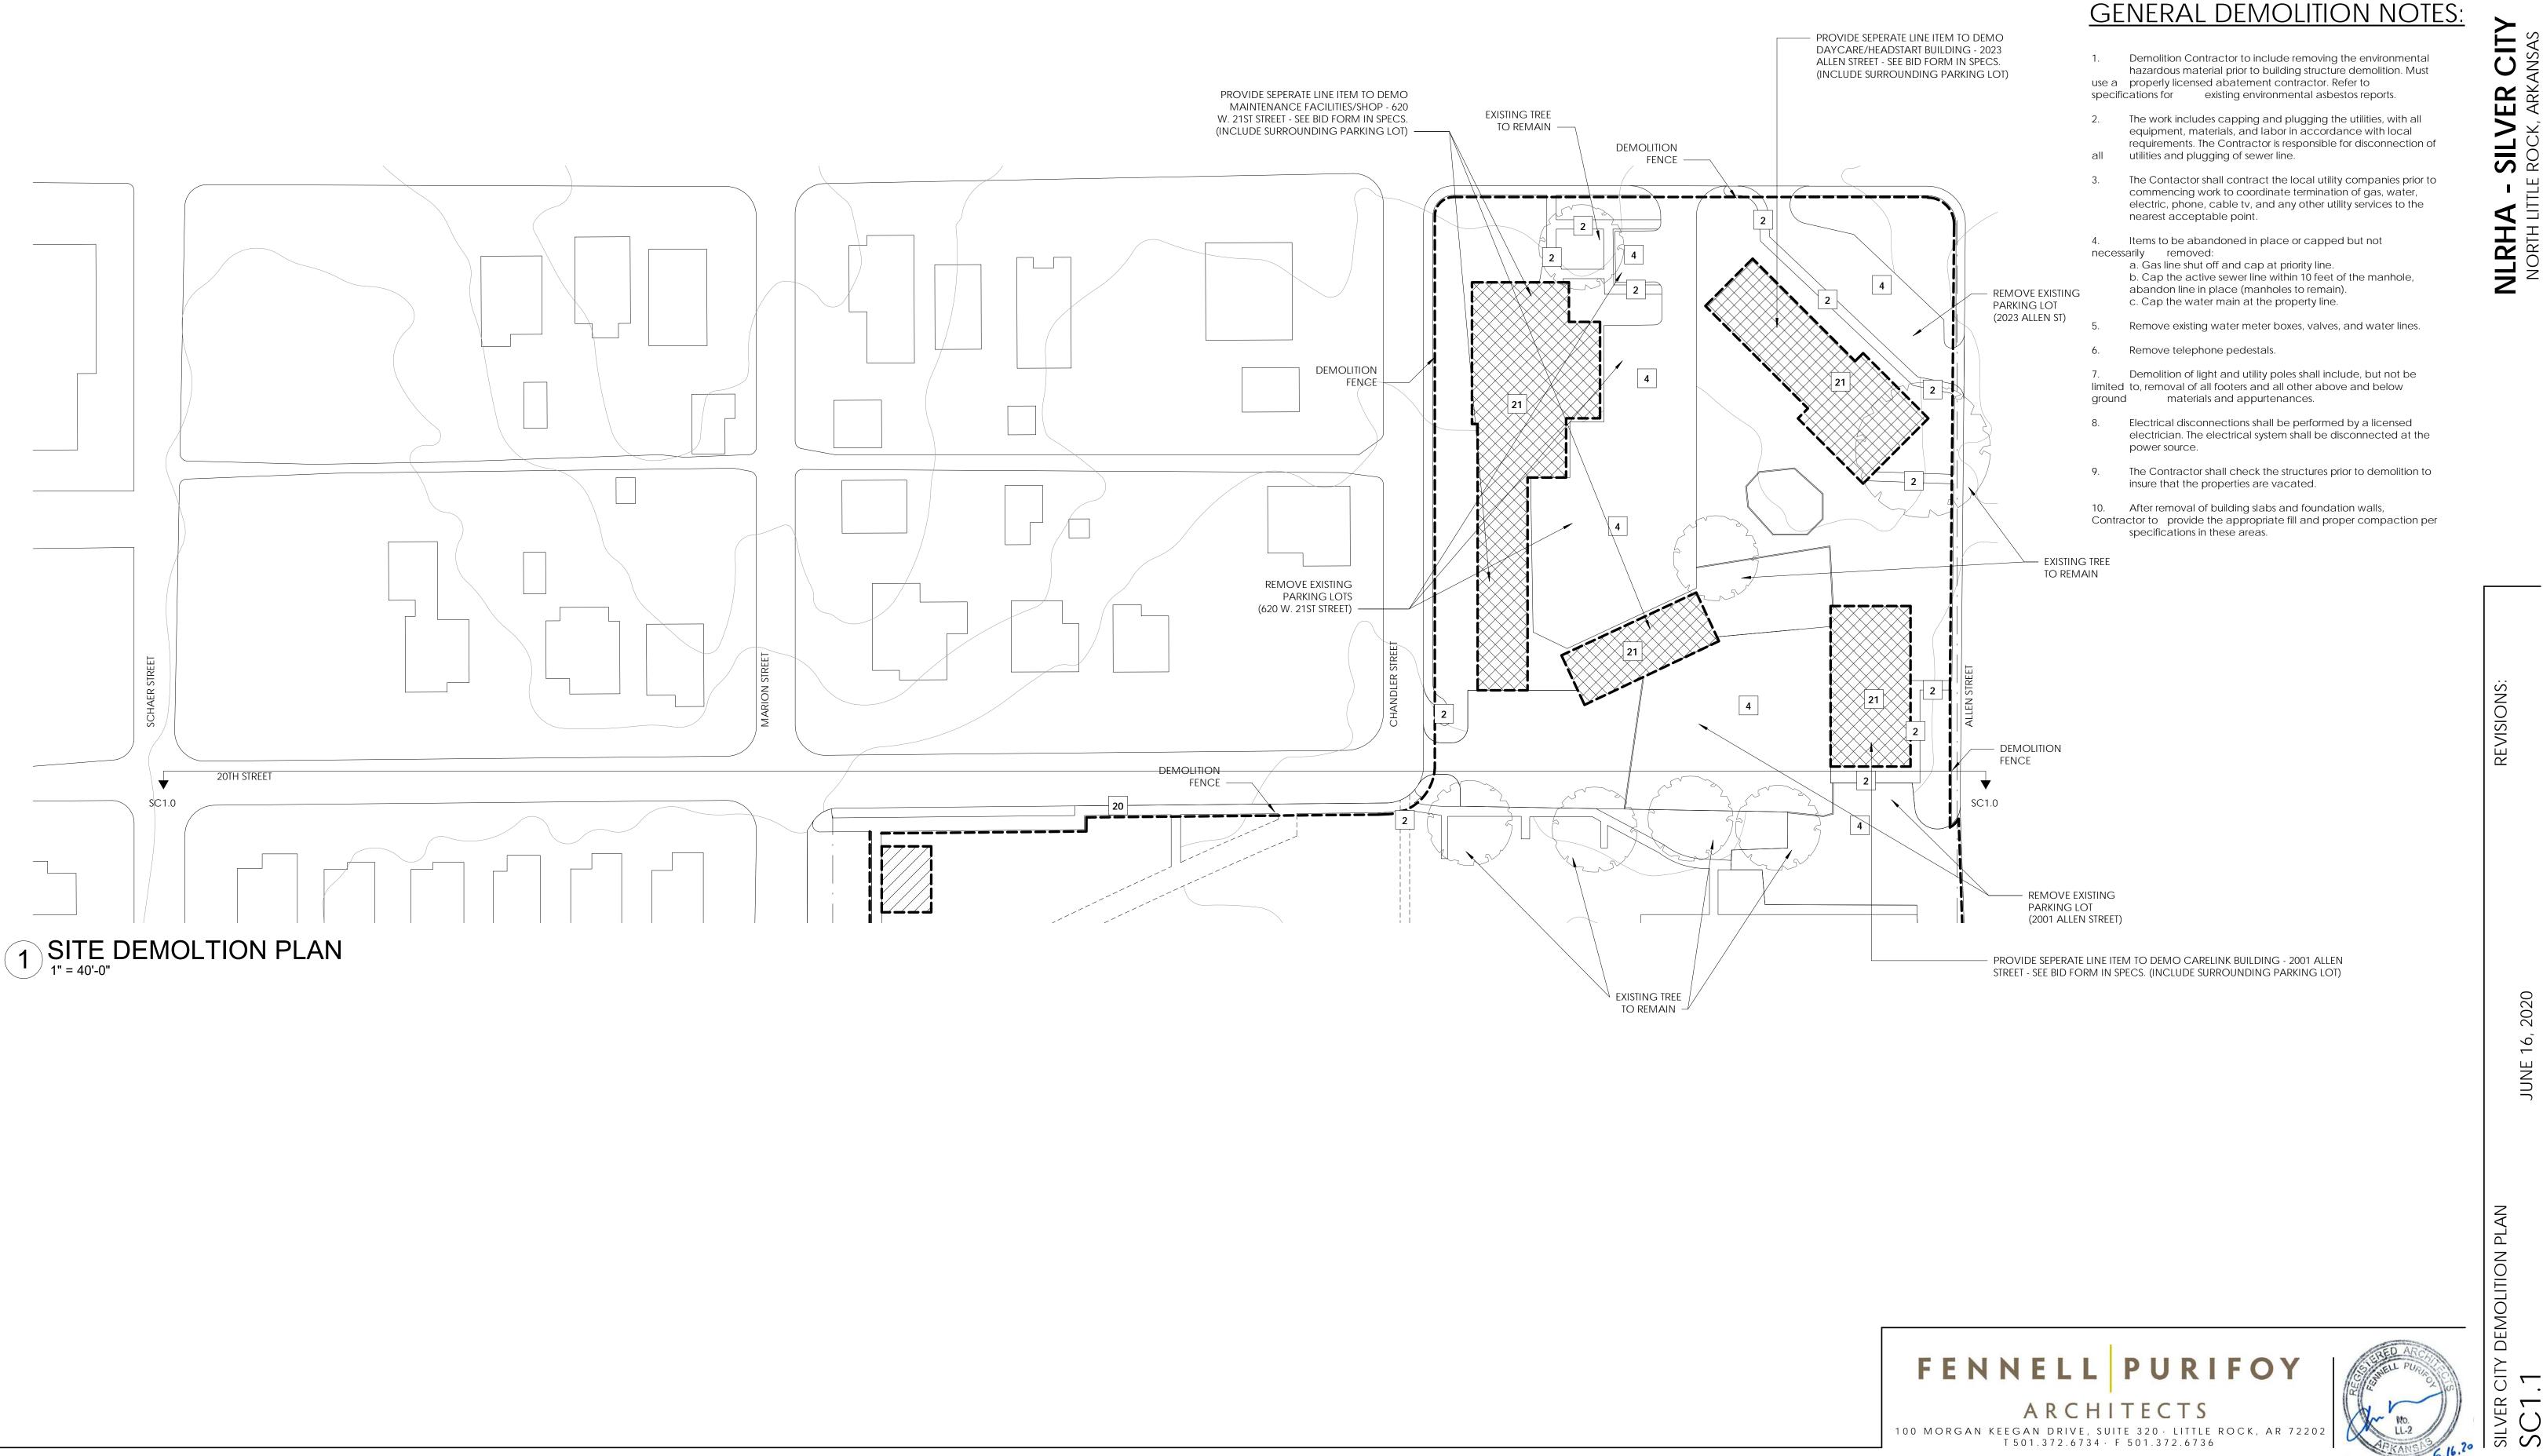

- 1 REMOVE EXISTING BUILDING
- 2 REMOVE EXISTING SIDEWALK
- 3 REMOVE EXISTING TREE AND ROOT BALL 7 REMOVE EXISTING RETAINING WALL IN ITS
- 4 REMOVE EXISTING PARKING LOT & DRIVE 8 REMOVE EXISTING SIGN
- 5 REMOVE EXISTING ASPHALT PAVEMENT
- 6 REMOVE EXISTING CONCRETE PAVEMENT
  - ENTIRETY
- 9 REMOVE EXISTING LANDSCAPE, SHRUB
- 10 REMOVE EXISTING STORM STRUCTURES
- 11 REMOVE EXISTING UTILITY
- 12 REMOVE EXISTING ANTENNA

- 13 REMOVE EXISTING LIGHTPOST & FOUNDATION
- 14
   REMOVE EXISTING STORM INLET
- 15 REMOVE EXISTING STORM SEWER
- 16 REMOVE STORM SEWER MANHOLE
- 17 REMOVE EXISTING RAILING & FOUNDATION
- 18 REMOVE EXISTING TRASH COLLECTION SLAB
- 19 REMOVE EXISTING CLOTHES LINES
- 20 REMOVE EXISTING BOLLARDS
- 21 PROVIDE SEPARATE LINE ITEM TO REMOVE EXISTING STRUCTURE
- 22 REMOVE CONCRETE SLAB