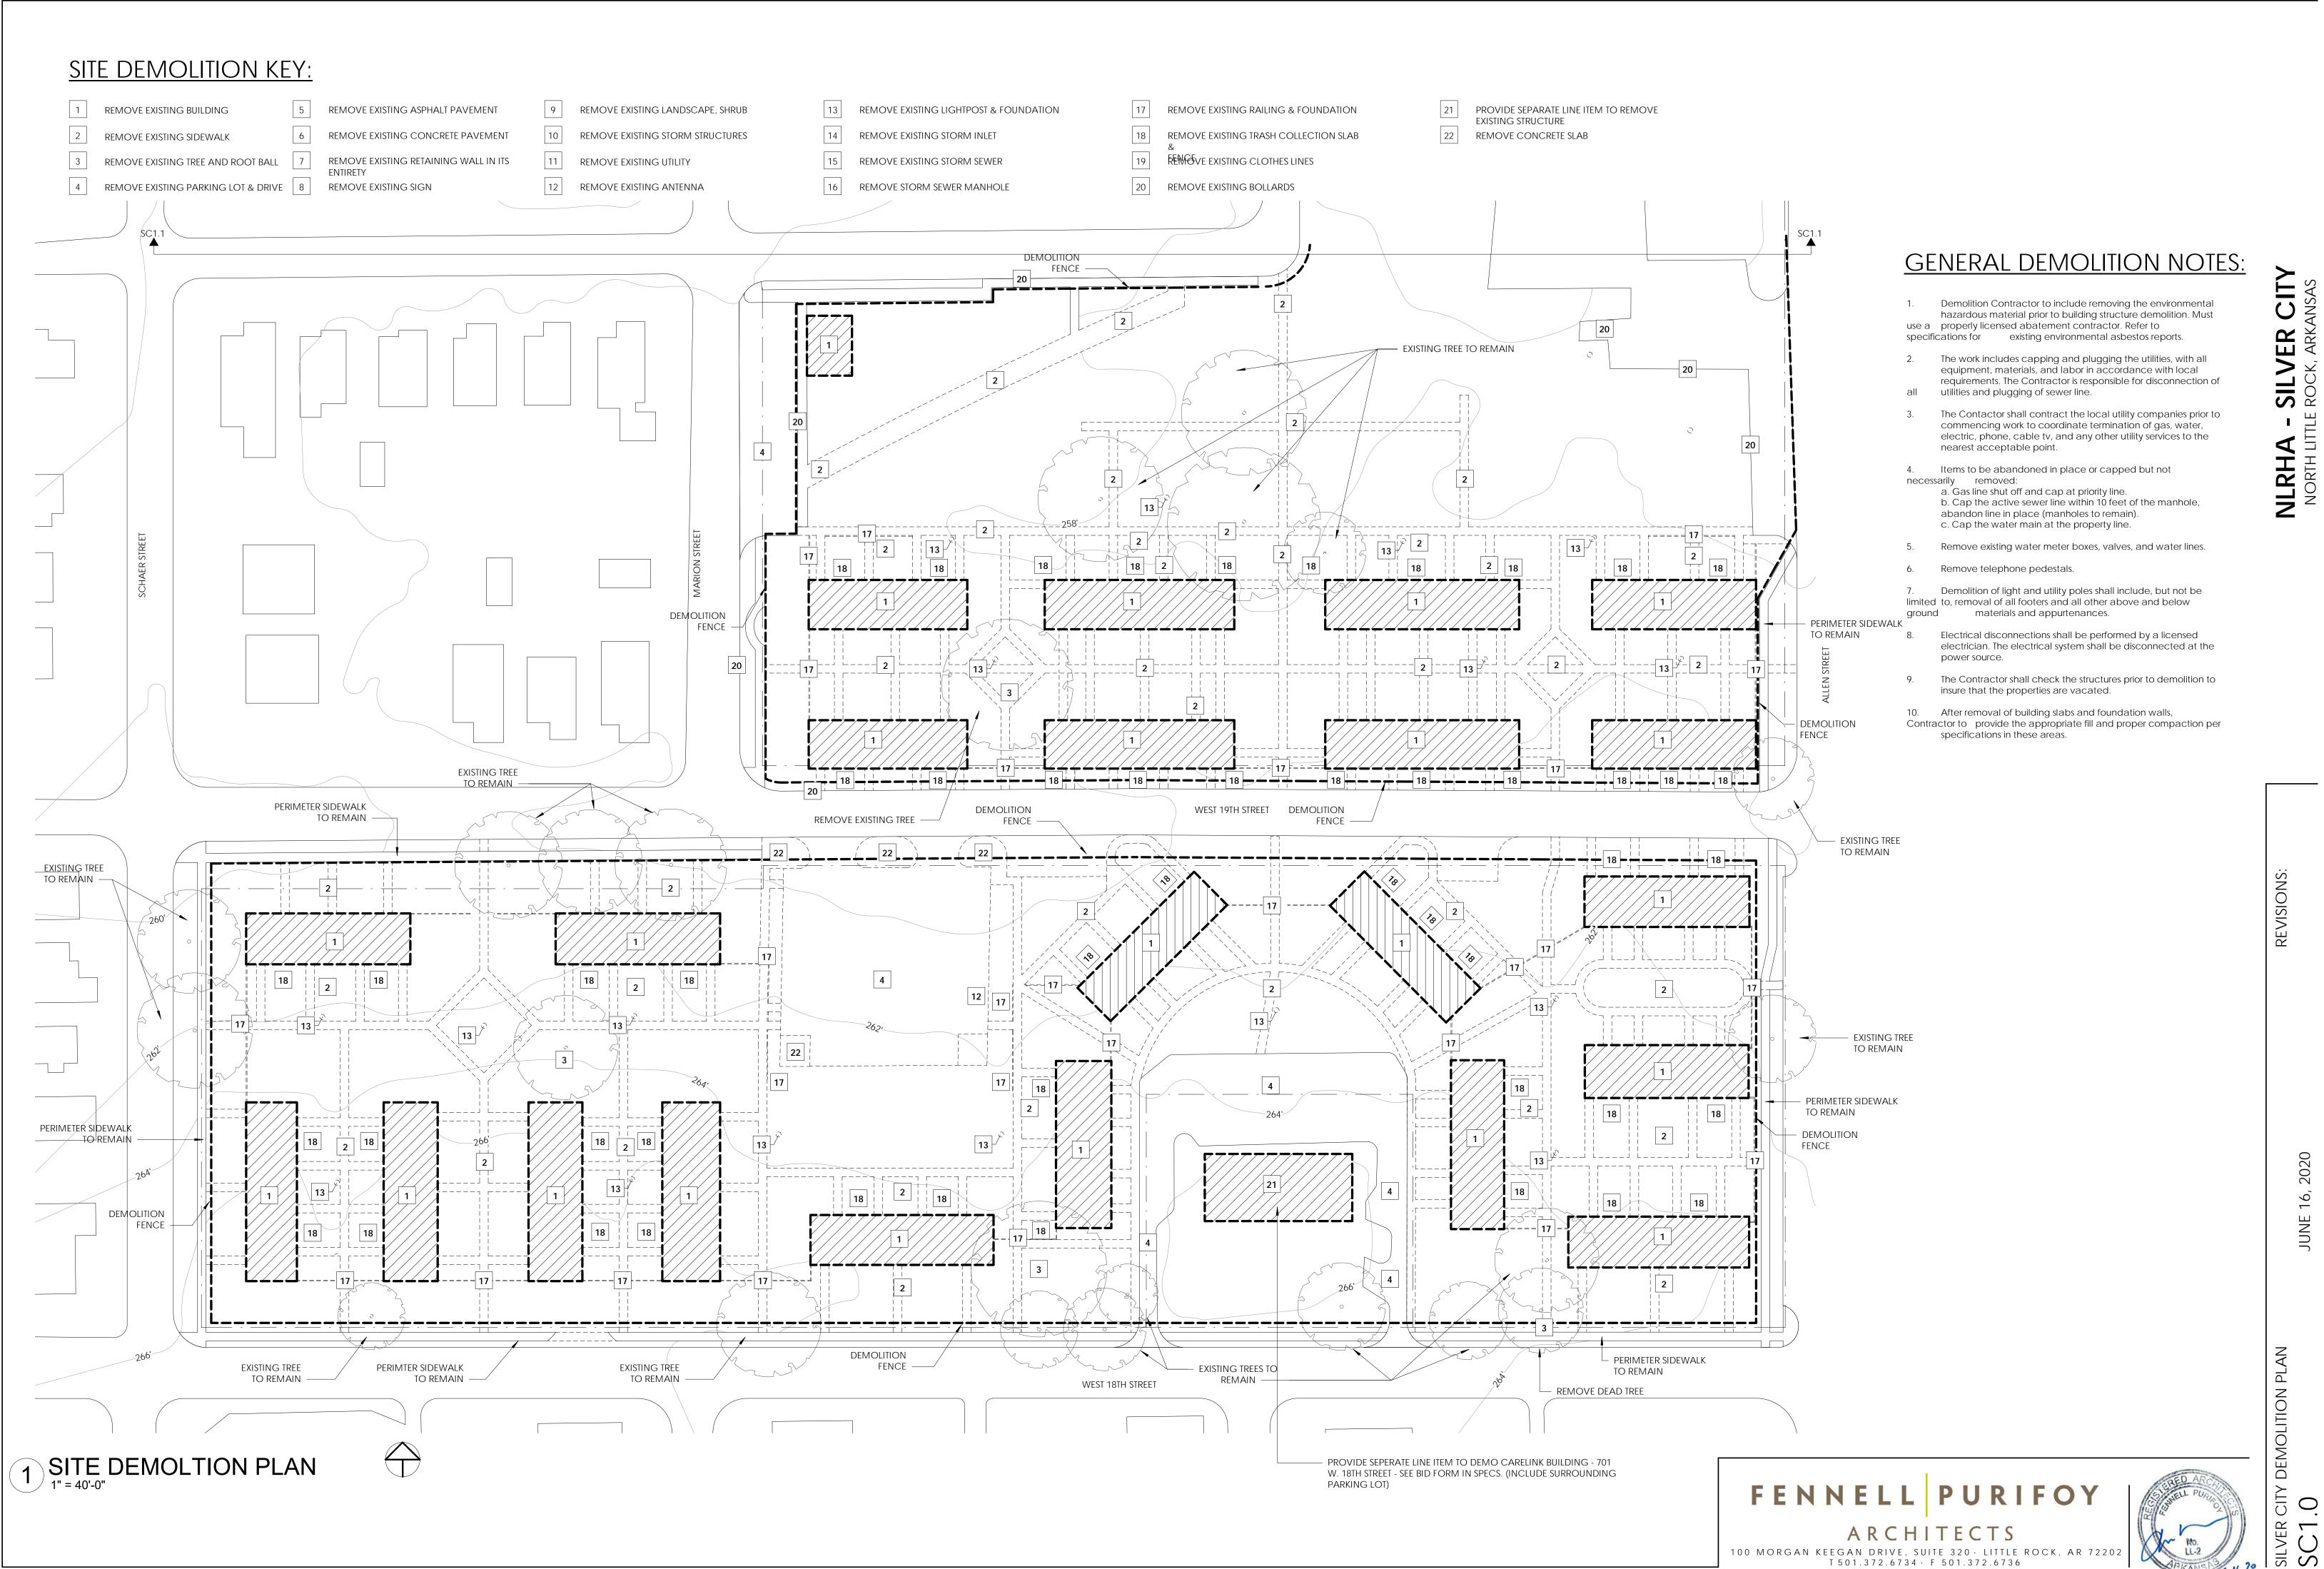

- 1 REMOVE EXISTING BUILDING
- 2 REMOVE EXISTING SIDEWALK
- 3 REMOVE EXISTING TREE AND ROOT BALL 7 REMOVE EXISTING RETAINING WALL IN ITS
- 4 REMOVE EXISTING PARKING LOT & DRIVE 8 REMOVE EXISTING SIGN
- 5 REMOVE EXISTING ASPHALT PAVEMENT
- 6 REMOVE EXISTING CONCRETE PAVEMENT
  - ENTIRETY
- 9 REMOVE EXISTING LANDSCAPE, SHRUB
- 10 REMOVE EXISTING STORM STRUCTURES
- 11 REMOVE EXISTING UTILITY
- 12 REMOVE EXISTING ANTENNA

- 13 REMOVE EXISTING LIGHTPOST & FOUNDATION
- 14
   REMOVE EXISTING STORM INLET
- 15 REMOVE EXISTING STORM SEWER
- 16 REMOVE STORM SEWER MANHOLE
- 17 REMOVE EXISTING RAILING & FOUNDATION
- 18 REMOVE EXISTING TRASH COLLECTION SLAB
- 19 REMOVE EXISTING CLOTHES LINES
- 20 REMOVE EXISTING BOLLARDS
- 21 PROVIDE SEPARATE LINE ITEM TO REMOVE EXISTING STRUCTURE
- 22 REMOVE CONCRETE SLAB