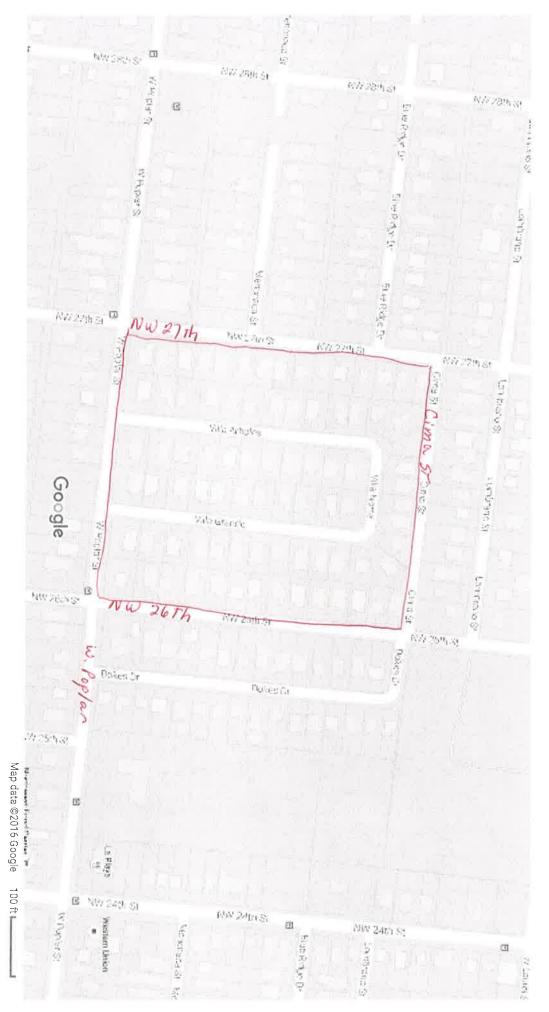

less dependent upon demand and sales.

Question 3: What is the physical location of the subdivision so we can visually inspect the lots?

**Answer 3:** It is located off of West Poplar between NW 26<sup>th</sup> St and NW 27<sup>th</sup> Street. See

attached maps.

Question 4: With regard to conflicts between the drawings and the plans which one is correct?

**Answer 4:** The written specifications prevail over the drawings.

**Question 5:** Has there been a soils report/test conducted? If so when?

determine if the design is suitable for any particular lot(s) or they may utilize their own engineer to design the foundation based of the new soils report being

conducted. See answer 5 above.

**Question 7:** Do you have a plat or lay out of the subdivision? Where specifically are the lots

located (Street addresses)?

**Answer 7:** See attached maps.

818 S. FLORES ST. • SAN ANTONIO, TEXAS 78204 • www.saha.org

Question 8: Will the pre-submittal sign in sheets be made available?

**Answer 8:** Yes, see attached.