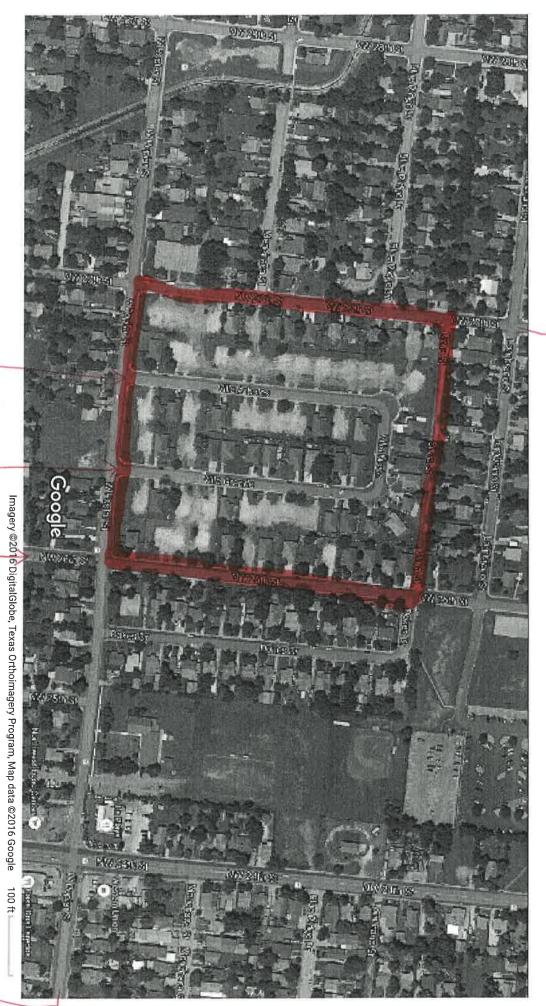

less dependent upon demand and sales.

Question 3: What is the physical location of the subdivision so we can visually inspect the lots?

**Answer 3:** It is located off of West Poplar between NW 26<sup>th</sup> St and NW 27<sup>th</sup> Street. See

attached maps.

Question 4: With regard to conflicts between the drawings and the plans which one is correct?

**Answer 4:** The written specifications prevail over the drawings.

**Question 5:** Has there been a soils report/test conducted? If so when?

determine if the design is suitable for any particular lot(s) or they may utilize their own engineer to design the foundation based of the new soils report being

conducted. See answer 5 above.

**Question 7:** Do you have a plat or lay out of the subdivision? Where specifically are the lots

located (Street addresses)?

**Answer 7:** See attached maps.

818 S. FLORES ST. • SAN ANTONIO, TEXAS 78204 • www.saha.org

Question 8: Will the pre-submittal sign in sheets be made available?

**Answer 8:** Yes, see attached.