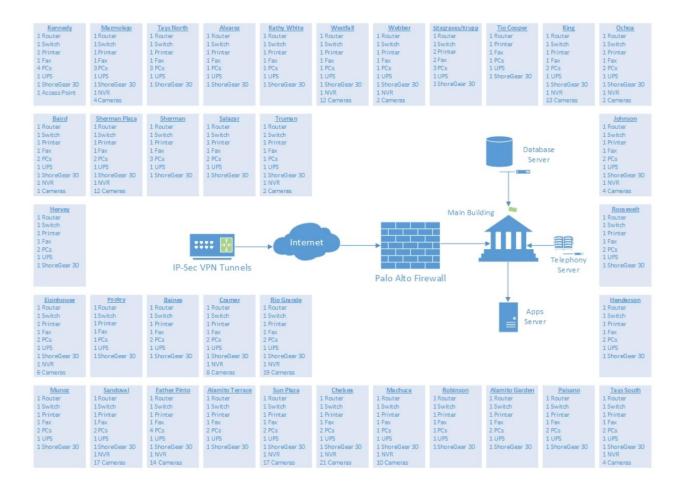

49. What about IT systems? - Mini server cabinet space mounted on the walls. Is there an inventory or tracking? Equipment with age and model info Response: Please see below 3 figures

50. When can I review the roster of the 130-personnel support staff along with their employment contracts? Response: There are no employment contracts, find below roster for property management.