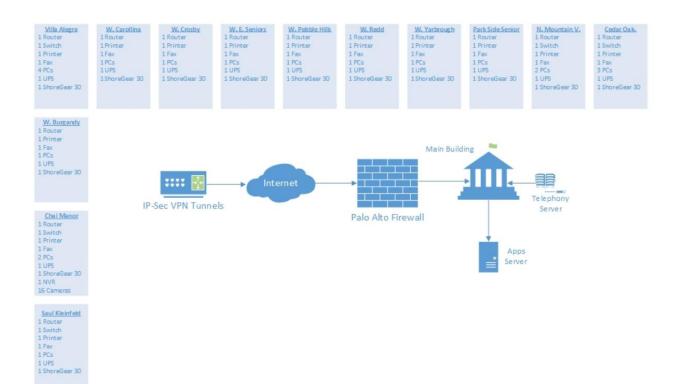

49. What about IT systems? - Mini server cabinet space mounted on the walls. Is there an inventory or tracking? Equipment with age and model info Response: Please see below 3 figures

50. When can I review the roster of the 130-personnel support staff along with their employment contracts? Response: There are no employment contracts, find below roster for property management.