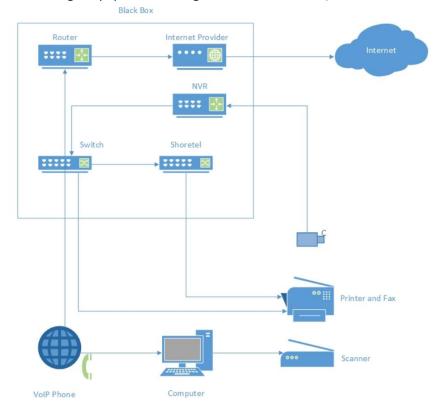

49. What about IT systems? - Mini server cabinet space mounted on the walls. Is there an inventory or tracking? Equipment with age and model info Response: Please see below 3 figures

50. When can I review the roster of the 130-personnel support staff along with their employment contracts? Response: There are no employment contracts, find below roster for property management.