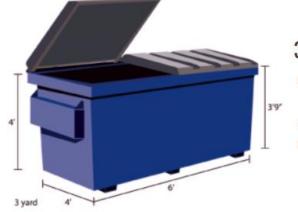

## **3** Cubic Yard

- with tight spaces
- 6' wide x 4' deep x 4' tall\*
- bags

Ideal for small to medium businesses or for areas

```
Holds roughly 45 kitchen sized (13 gallon) trash
```

Ideal for large businesses, shopping malls or high volume medium businesses like restaurants ■ 6' wide x 6' Deep x 4' tall in the front slanting to 5' tall in the back\*