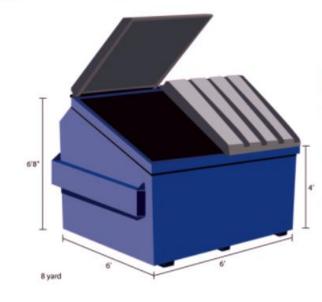

# 8 Cubic Yard

- Ideal for large businesses, shopping malls, or high volume medium businesses like restaurants
- 6' wide x 6.5' deep x 4' tall in the front slanting to 6.5' tall in the back\*
- Holds roughly 120 kitchen sized (13 gallon) trash bags

Ideal for small to medium businesses or for areas

```
Holds roughly 45 kitchen sized (13 gallon) trash
```

Ideal for large businesses, shopping malls or high volume medium businesses like restaurants ■ 6' wide x 6' Deep x 4' tall in the front slanting to 5' tall in the back\*

Holds roughly 90 kitchen sized (13 gallon) trash