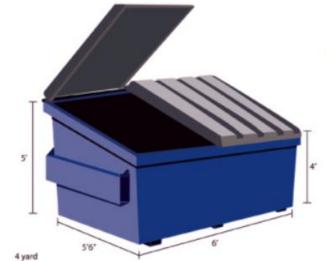

# **4** Cubic Yard

- Ideal for medium sized business or high volume small businesses such as gas stations, convenient stores or stores in a shopping mall
- 6' wide x 5.5' deep x 4' tall in the front slanting to 5' tall in the back\*
- Holds roughly 60 kitchen sized (13 gallon) trash bags