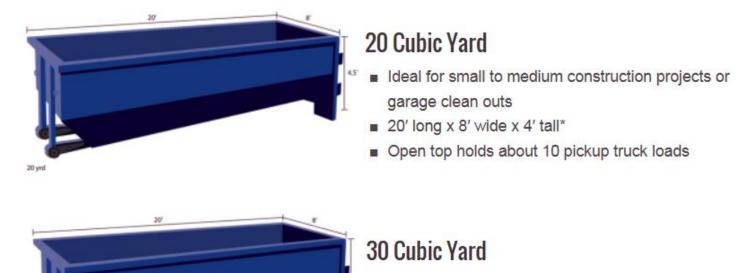

## Roll Off Dumpster Sizes

- Ideal for commercial construction, large residential renovations or large cleanouts.
- 20' long x 8' wide x 6' tall\*
- Open top holds about 15 pickup truck loads