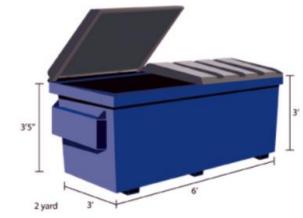

# 2 Cubic Yard

- Ideal for small to medium businesses or for areas with tight spaces
- 6' wide x 3' deep x 3' tall\*
- Holds roughly 30 kitchen sized (13 gallon) trash bags