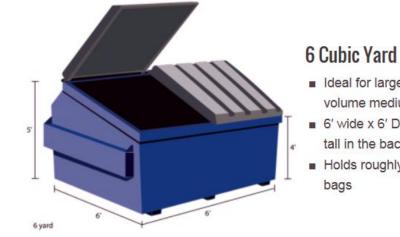

Ideal for small to medium businesses or for areas

```
Holds roughly 45 kitchen sized (13 gallon) trash
```

Ideal for large businesses, shopping malls or high volume medium businesses like restaurants ■ 6' wide x 6' Deep x 4' tall in the front slanting to 5' tall in the back\*

Holds roughly 90 kitchen sized (13 gallon) trash