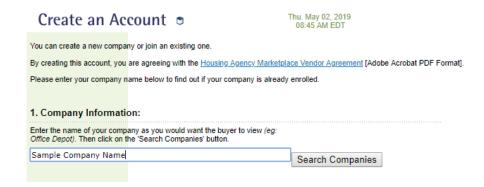

## Step 2: Creating an Account

Enter your company name and click on "Search Companies"

If no company is found, click on "Register your company."

If your company was found, follow instructions to register as a salesperson.

Submit the request.