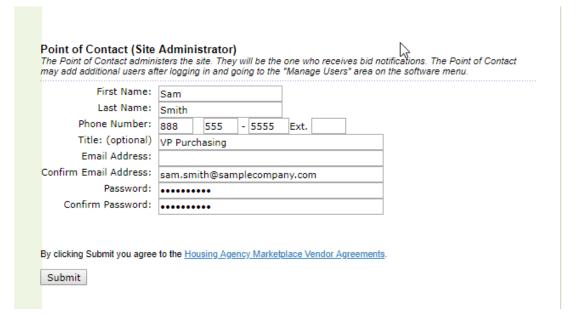

# Step 4: Point of Contact

Complete Point of Contact (Site Administrator) Information

Click Submit