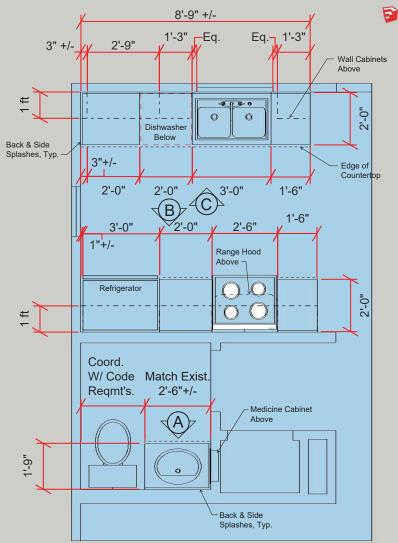

E-mail address

ENLARGED KITCHEN & <u>1st FLR. BATH PLANS</u> N.T.S.

Verify All Dimensions In Field

ENLARGED 2nd FLR. BATH PLAN

N.T.S.

LHSC - 546 Vance Casework Sht. #1

SketchUp