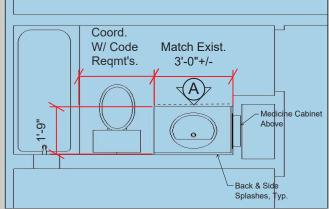

E-mail address

ENLARGED KITCHEN & <u>1st FLR. BATH PLANS</u> N.T.S.

Verify All Dimensions In Field

ENLARGED 2nd FLR. BATH PLAN

N.T.S.

LHSC - 546 Vance Casework Sht. #1

SketchUp