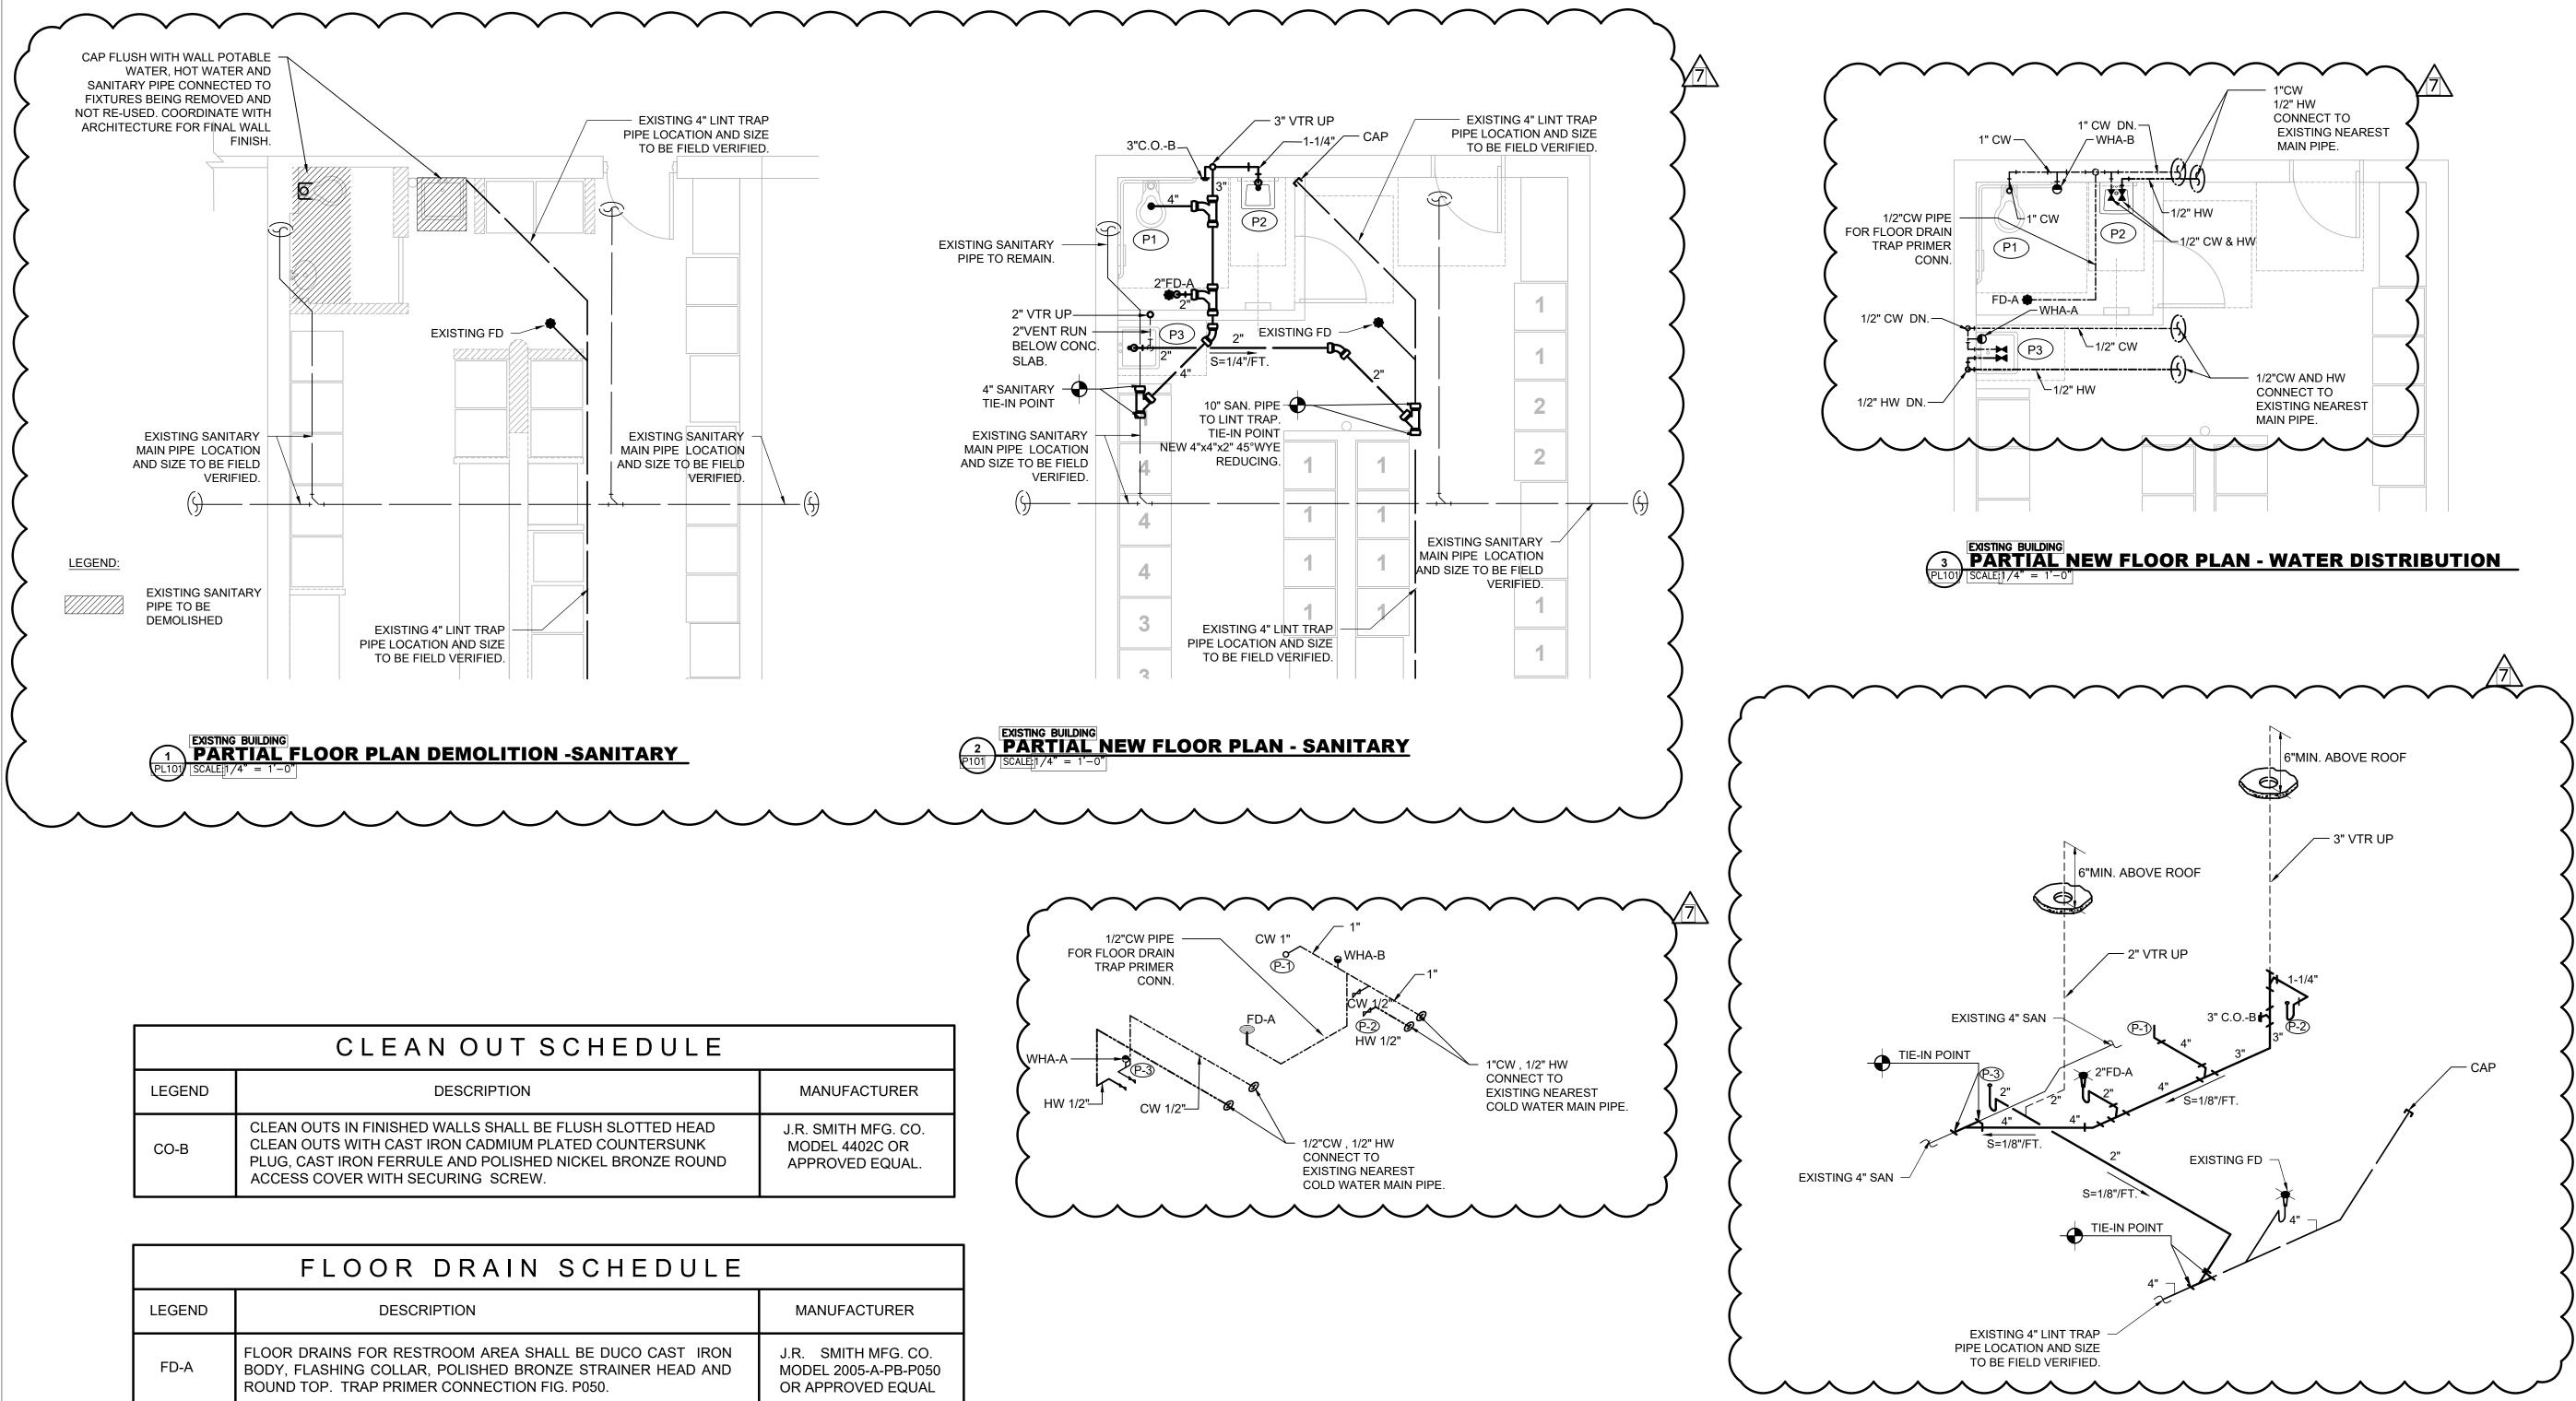

1 OF 03

| CLEAN OUT SCHEDULE |                                                                                                                                                                                                                   |                                                          |  |
|--------------------|-------------------------------------------------------------------------------------------------------------------------------------------------------------------------------------------------------------------|----------------------------------------------------------|--|
| LEGEND             | DESCRIPTION                                                                                                                                                                                                       | MANUFACTURER                                             |  |
| СО-В               | CLEAN OUTS IN FINISHED WALLS SHALL BE FLUSH SLOTTED HEAD<br>CLEAN OUTS WITH CAST IRON CADMIUM PLATED COUNTERSUNK<br>PLUG, CAST IRON FERRULE AND POLISHED NICKEL BRONZE ROUND<br>ACCESS COVER WITH SECURING SCREW. | J.R. SMITH MFG. CO.<br>MODEL 4402C OR<br>APPROVED EQUAL. |  |

|        | FLOOR DRAIN SCHEDULE                                                                                                                                               |                                                                  |  |  |
|--------|--------------------------------------------------------------------------------------------------------------------------------------------------------------------|------------------------------------------------------------------|--|--|
| LEGEND | MANUFACTURER                                                                                                                                                       |                                                                  |  |  |
| FD-A   | FLOOR DRAINS FOR RESTROOM AREA SHALL BE DUCO CAST IRON<br>BODY, FLASHING COLLAR, POLISHED BRONZE STRAINER HEAD AND<br>ROUND TOP. TRAP PRIMER CONNECTION FIG. P050. | J.R. SMITH MFG. CO.<br>MODEL 2005-A-PB-P050<br>OR APPROVED EQUAL |  |  |

| WATER HAMMER ARRESTER SCHEDULE |                                                          |      |                                                        |  |
|--------------------------------|----------------------------------------------------------|------|--------------------------------------------------------|--|
| LEGEND                         | EGEND DESCRIPTION                                        |      | MANUFACTURER                                           |  |
| WHA-A                          | ALL STAINLESS STEEL CONSTRUCTION, SIZE 3/4" CONNECTION.  | 5005 | J.R. SMITH MFG. CO.<br>HYDROTROL OR<br>APPROVED EQUAL. |  |
| WHA-B                          | ALL STAINLESS STEEL CONSTRUCTION, SIZE 1"<br>CONNECTION. | 5010 |                                                        |  |