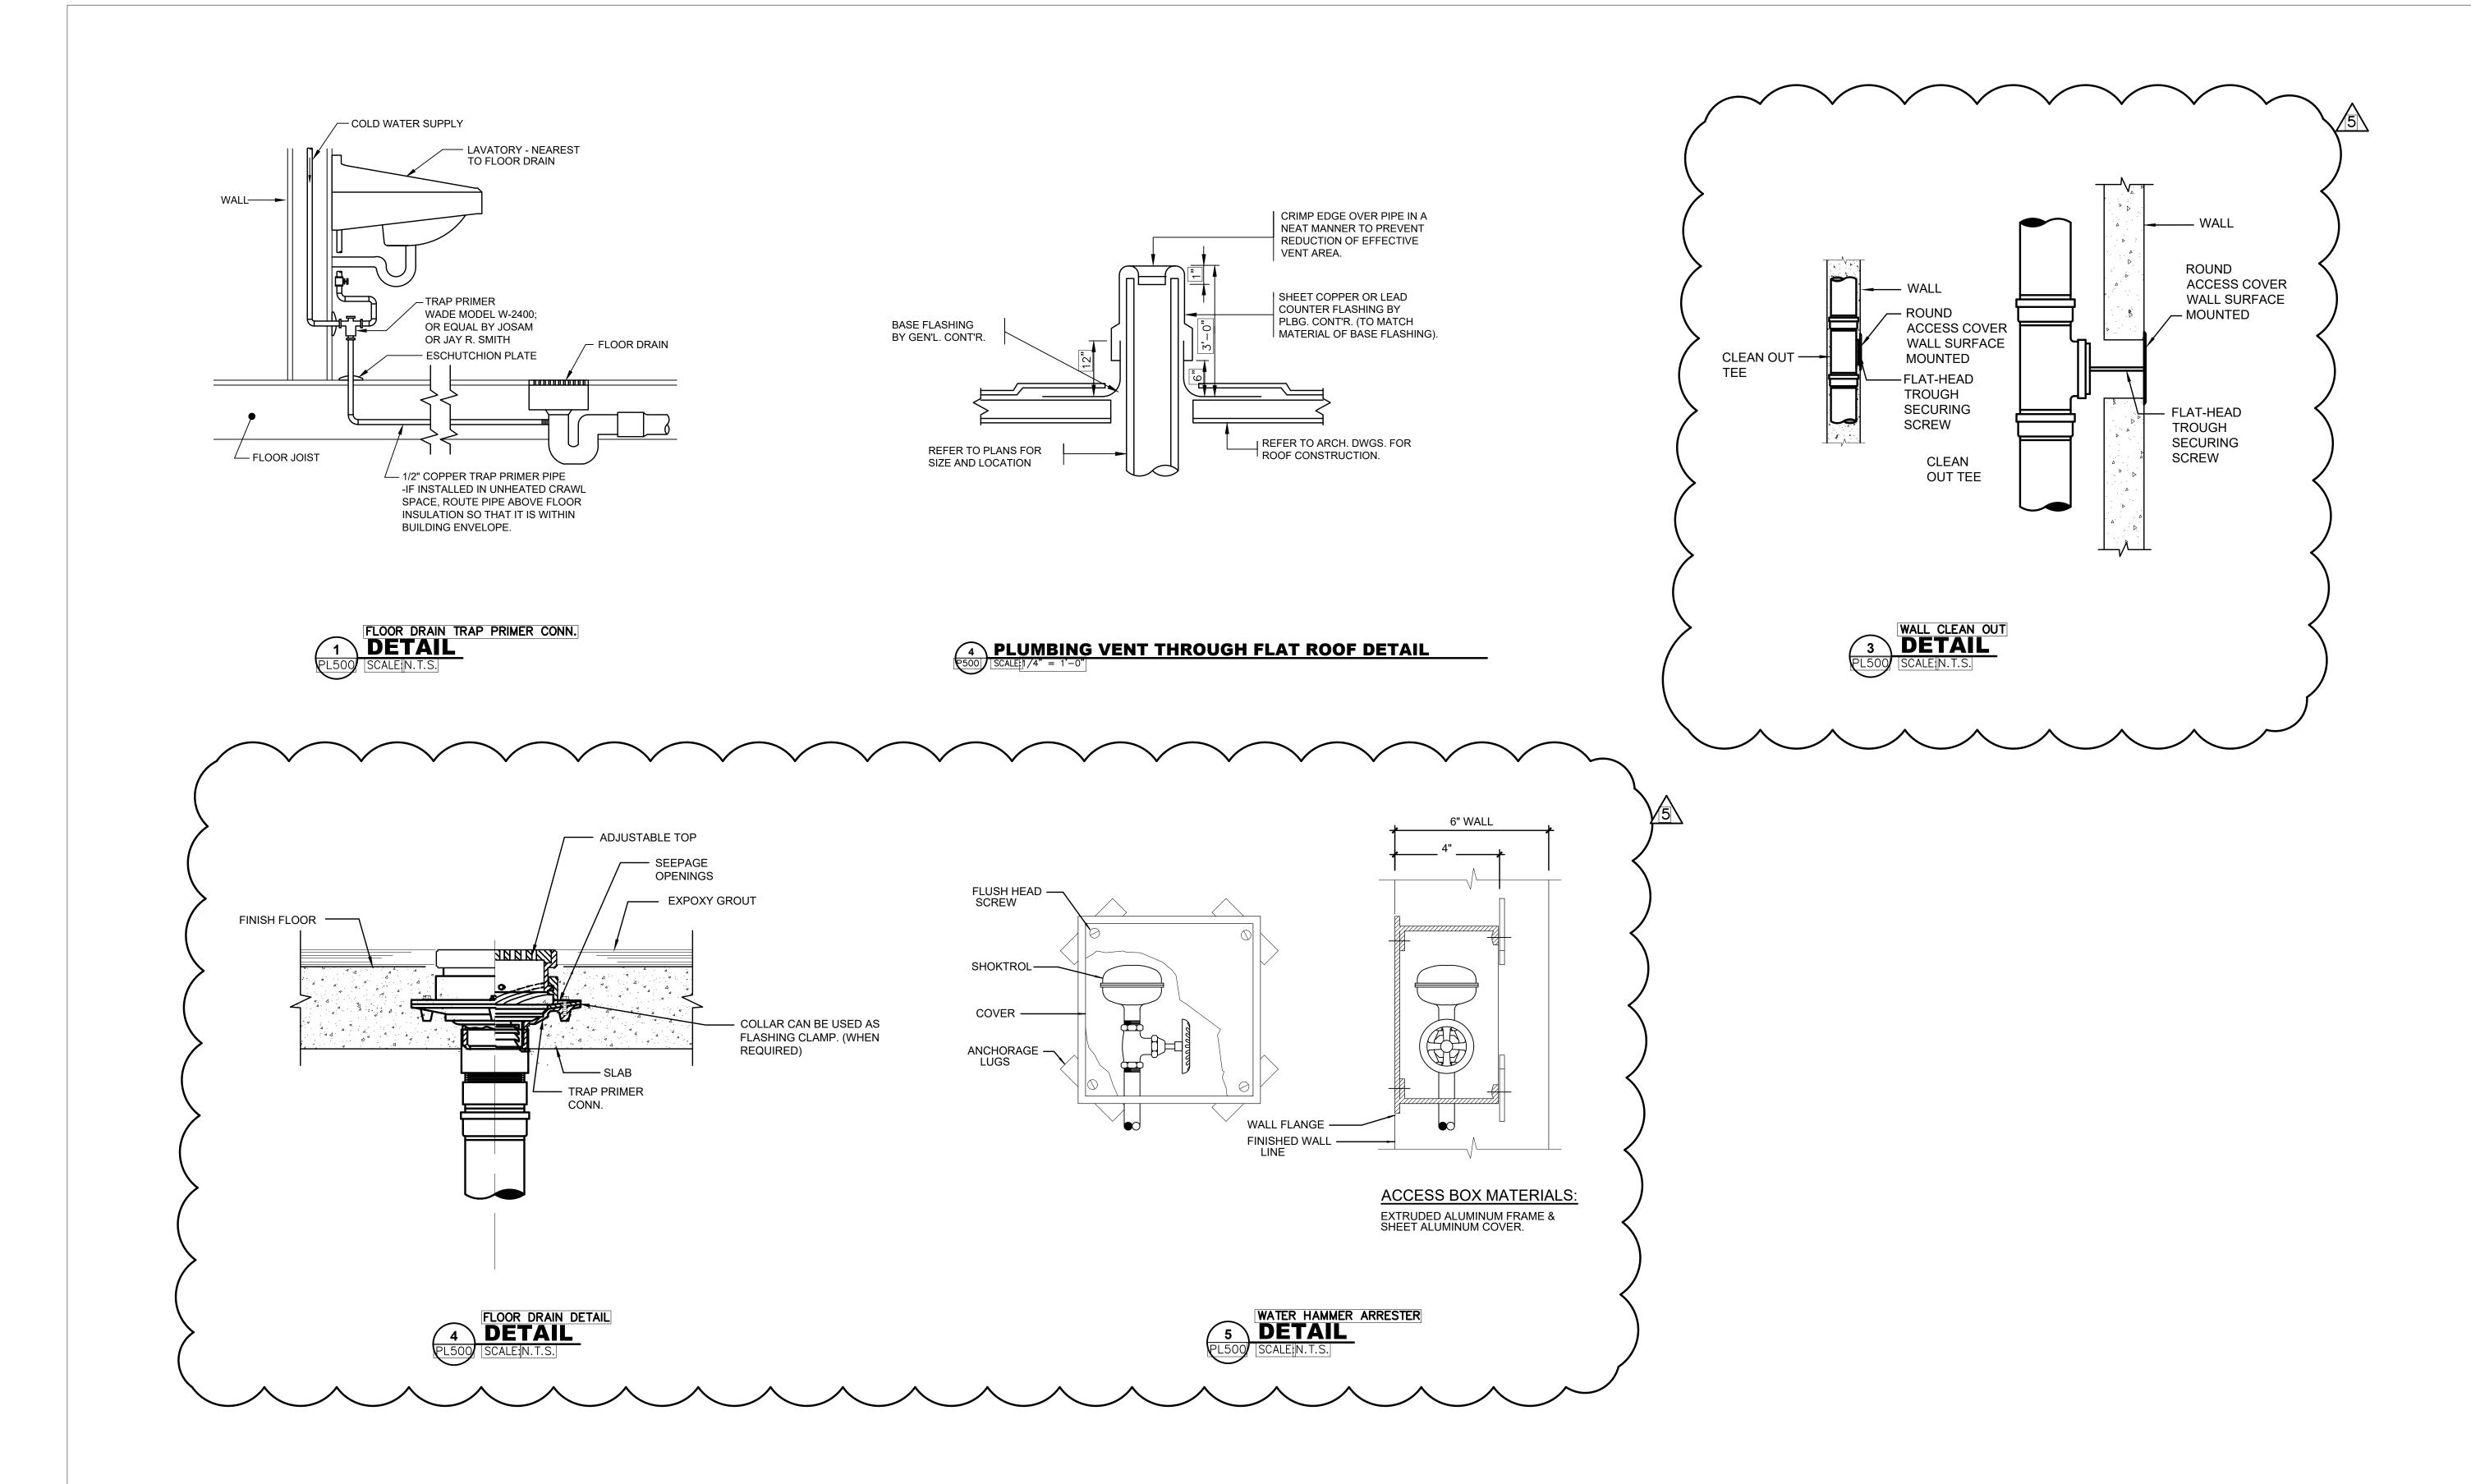

1 OF 03

| CLEAN OUT SCHEDULE |                                                                                                                                                                                                                   |                                                          |  |
|--------------------|-------------------------------------------------------------------------------------------------------------------------------------------------------------------------------------------------------------------|----------------------------------------------------------|--|
| LEGEND             | DESCRIPTION                                                                                                                                                                                                       | MANUFACTURER                                             |  |
| СО-В               | CLEAN OUTS IN FINISHED WALLS SHALL BE FLUSH SLOTTED HEAD<br>CLEAN OUTS WITH CAST IRON CADMIUM PLATED COUNTERSUNK<br>PLUG, CAST IRON FERRULE AND POLISHED NICKEL BRONZE ROUND<br>ACCESS COVER WITH SECURING SCREW. | J.R. SMITH MFG. CO.<br>MODEL 4402C OR<br>APPROVED EQUAL. |  |

|        | FLOOR DRAIN SCHEDULE                                                                                                                                               |                                                                  |  |  |
|--------|--------------------------------------------------------------------------------------------------------------------------------------------------------------------|------------------------------------------------------------------|--|--|
| LEGEND | MANUFACTURER                                                                                                                                                       |                                                                  |  |  |
| FD-A   | FLOOR DRAINS FOR RESTROOM AREA SHALL BE DUCO CAST IRON<br>BODY, FLASHING COLLAR, POLISHED BRONZE STRAINER HEAD AND<br>ROUND TOP. TRAP PRIMER CONNECTION FIG. P050. | J.R. SMITH MFG. CO.<br>MODEL 2005-A-PB-P050<br>OR APPROVED EQUAL |  |  |

| WATER HAMMER ARRESTER SCHEDULE |                                                          |      |                                                        |  |
|--------------------------------|----------------------------------------------------------|------|--------------------------------------------------------|--|
| LEGEND                         | EGEND DESCRIPTION                                        |      | MANUFACTURER                                           |  |
| WHA-A                          | ALL STAINLESS STEEL CONSTRUCTION, SIZE 3/4" CONNECTION.  | 5005 | J.R. SMITH MFG. CO.<br>HYDROTROL OR<br>APPROVED EQUAL. |  |
| WHA-B                          | ALL STAINLESS STEEL CONSTRUCTION, SIZE 1"<br>CONNECTION. | 5010 |                                                        |  |