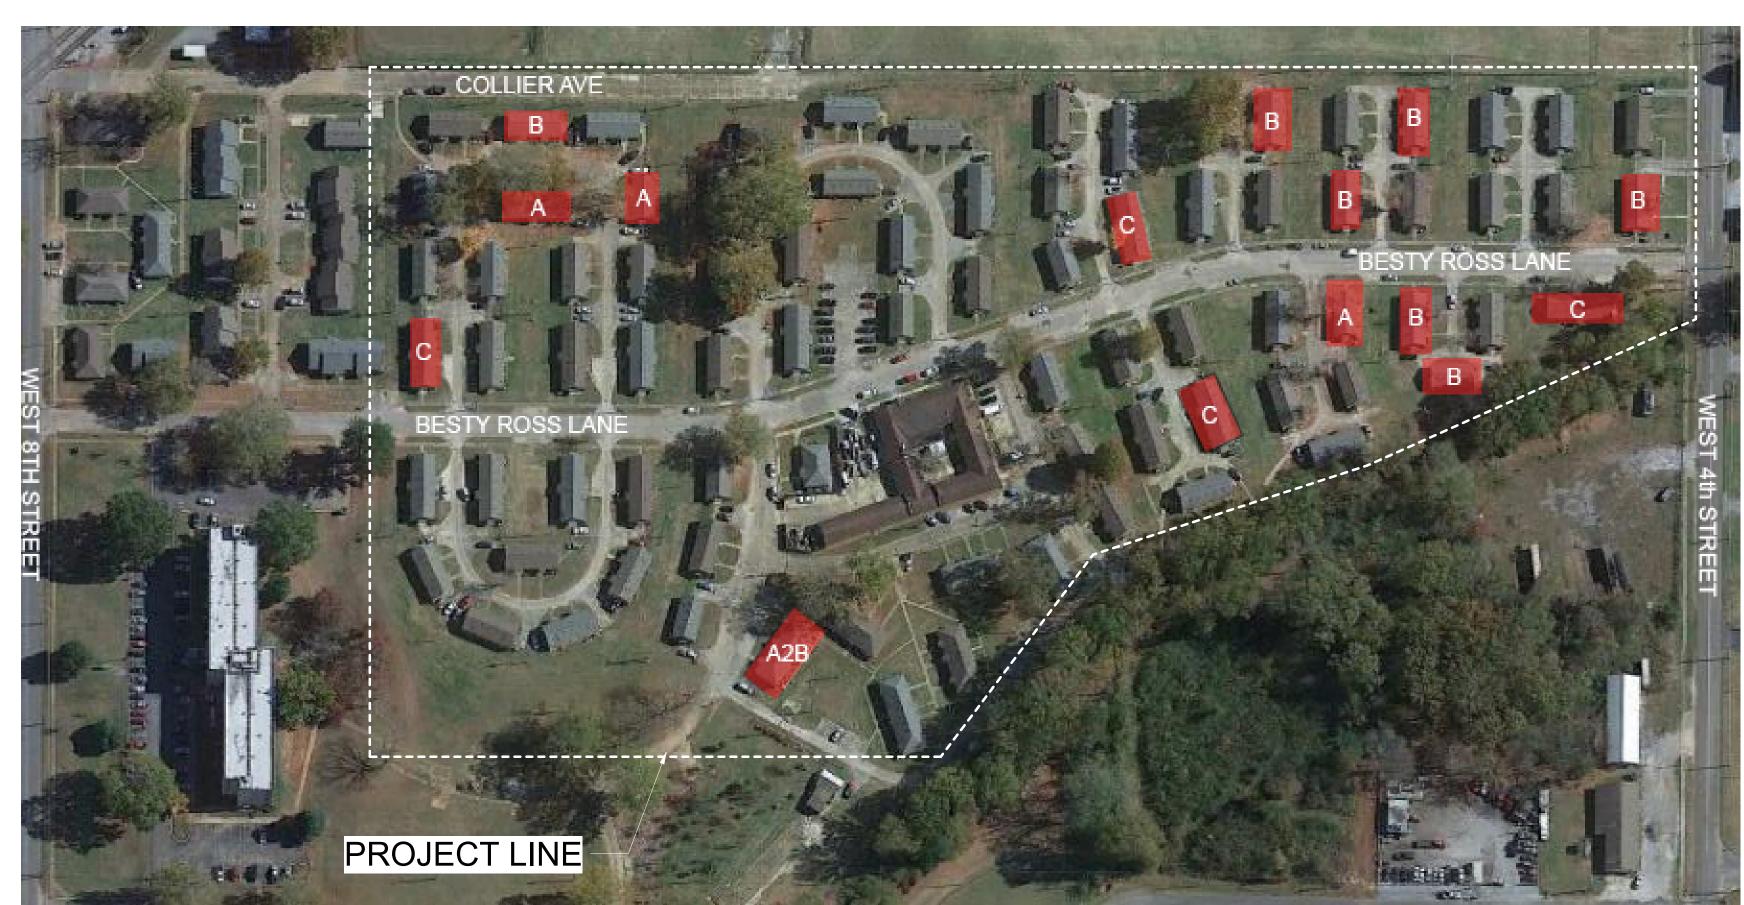

# ROOFING REPLACEMENT FOR DREW COURT AND SYLAVON COURT

DREW COURT: 900 CRESTLINE AVENUE, SYLACAUGA, AL 35150 SYLAVON COURT: 415 WEST 8TH STREET, SYLACAUGA, AL 35150

DREW COURT (57-4,57-6) - SITE/VICINITY PLAN

NOT TO SCALE

SYLAVON COURT (57-3) - SITE/VICINITY PLAN

NOT TO SCALE

| PROJECT | DESCRI |  |
|---------|--------|--|

SYLACAUGA HOUSING AUTHORITY - DREW COURT AND SYLAVON COURT ROOF RENOVATIONS
THE PROJECT INVOLVES NEW ROOFING ON EXISTING APARTMENT UNITS WITHIN THE DREW COURT AND SYLAVON COURT COMMUNITIES.

#### <u>ALTERNATES</u>

ALTERNATE NO.1: DELETE TEN BUILDINGS

DELETE ROOF REPLACEMENTS ON TEN BUILDINGS FROM
PROJECT SCOPE. REFER TO SPEC MANUAL FOR BUILDINGS
TYPES.

ALTERNATE NO.1: DELETE NINE BUILDINGS
DELETE ROOF REPLACEMENTS ON NINE BUILDINGS FROM
PROJECT SCOPE. REFER TO SPEC MANUAL FOR BUILDINGS
TYPES