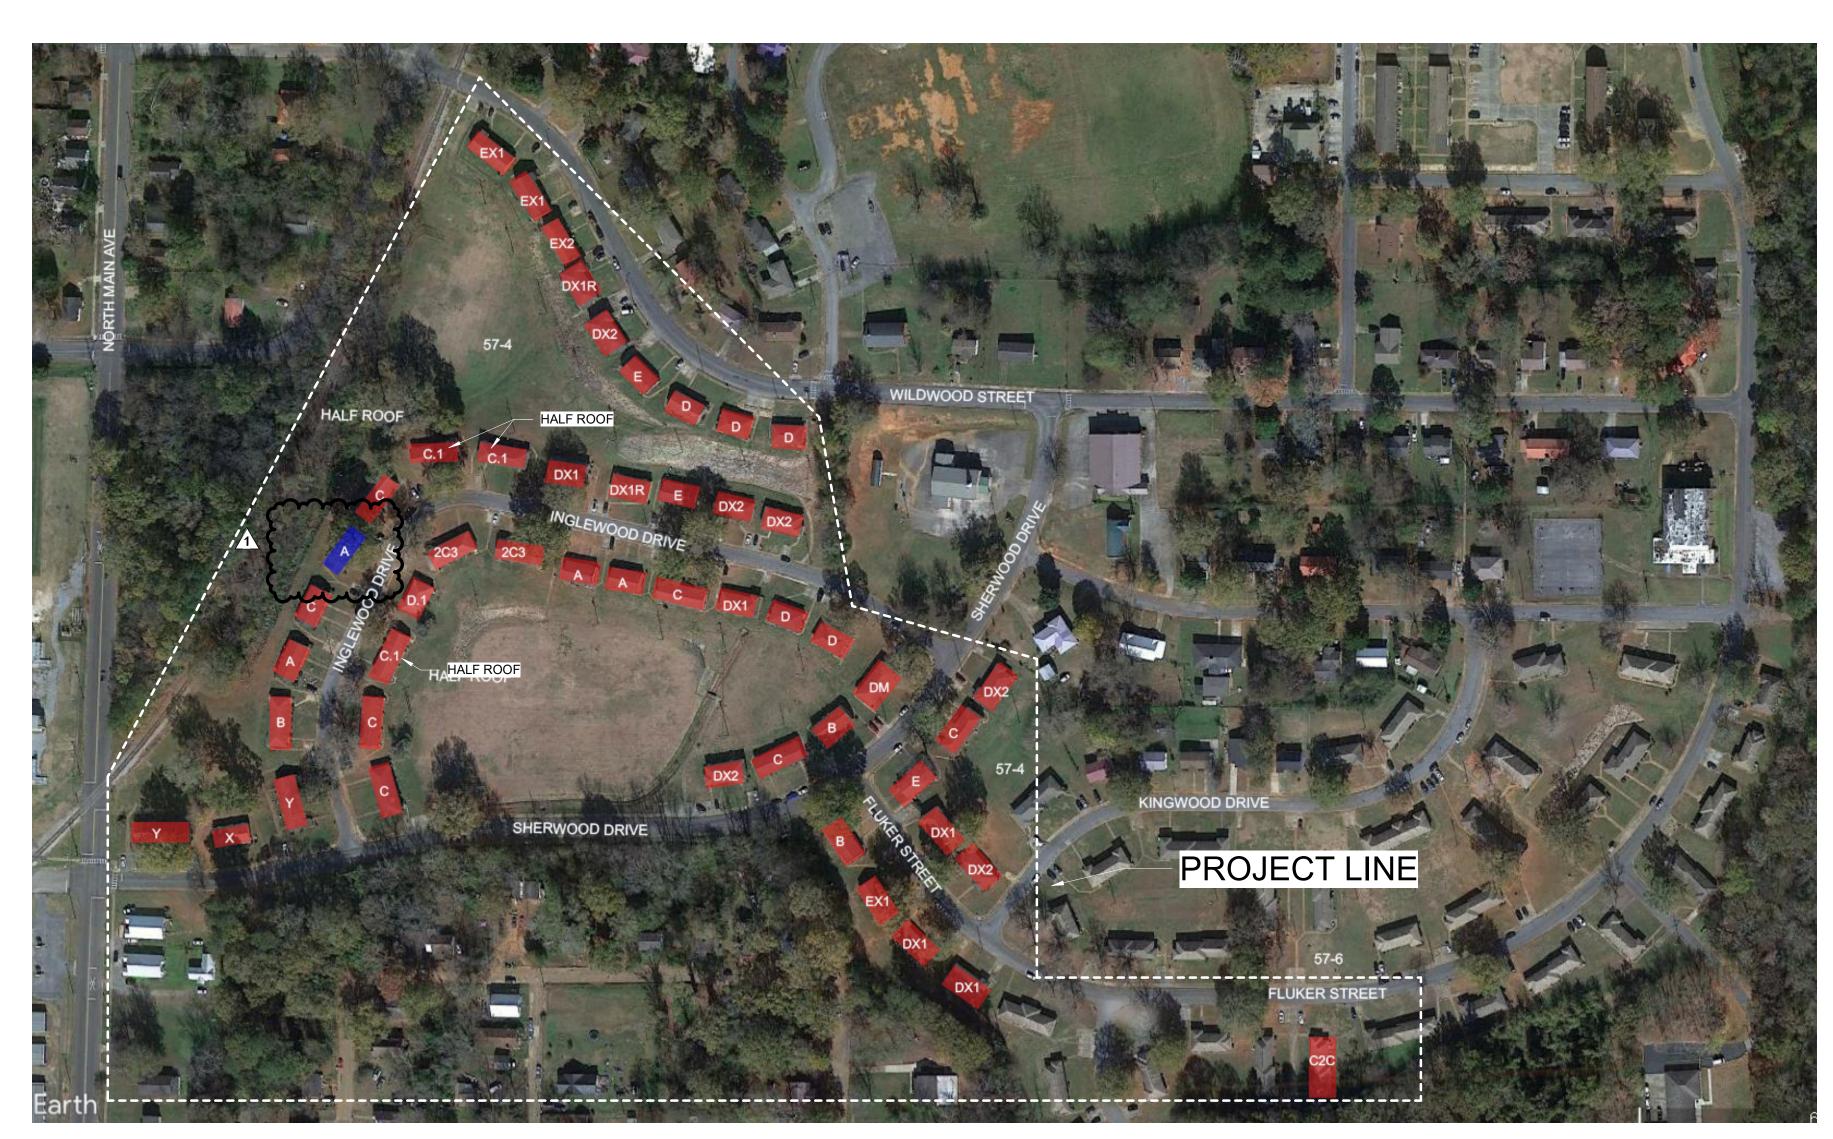

# ROOFING REPLACEMENT FOR DREW COURT AND SYLAVON COURT

DREW COURT: 900 CRESTLINE AVENUE, SYLACAUGA, AL 35150 SYLAVON COURT: 415 WEST 8TH STREET, SYLACAUGA, AL 35150

DREW COURT (57-4,57-6) - SITE/VICINITY PLAN

NOT TO SCALE

SYLAVON COURT (57-3) - SITE/VICINITY PLAN

NOT TO SCALE

| PROJECT | DESCRI |  |
|---------|--------|--|

SYLACAUGA HOUSING AUTHORITY - DREW COURT AND SYLAVON COURT ROOF RENOVATIONS
THE PROJECT INVOLVES NEW ROOFING ON EXISTING APARTMENT UNITS WITHIN THE DREW COURT AND SYLAVON COURT COMMUNITIES.

#### <u>ALTERNATES</u>

ALTERNATE NO.1: DELETE TEN BUILDINGS

DELETE ROOF REPLACEMENTS ON TEN BUILDINGS FROM
PROJECT SCOPE. REFER TO SPEC MANUAL FOR BUILDINGS
TYPES.

ALTERNATE NO.1: DELETE NINE BUILDINGS
DELETE ROOF REPLACEMENTS ON NINE BUILDINGS FROM
PROJECT SCOPE. REFER TO SPEC MANUAL FOR BUILDINGS
TYPES